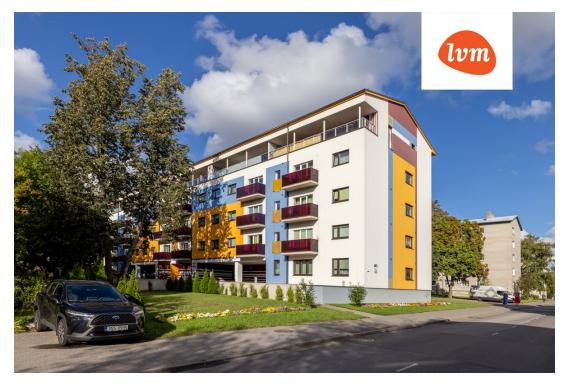

| City/county:                  | Tallinn Põhja-Tallinna linnaosa                               |
|-------------------------------|---------------------------------------------------------------|
| Floor:                        | 1                                                             |
| Number of rooms:              | 1                                                             |
| Type of heating:              | electricheating, central heating, electricalunderfloorheating |
| Year of construction:         | 2019                                                          |
| Ownership form:               | apartment ownership                                           |
| Cadastral register<br>number: | 78408:805:0039                                                |
| Total area:                   | 30.30 m²                                                      |
| Area of plot:                 | 0.00 m²                                                       |
| Energy Class:                 | A                                                             |
| Üürihind:                     | 380 €                                                         |
| Price per m <sup>2</sup> :    | 13€                                                           |
|                               |                                                               |

## apartment, Kari 24

5