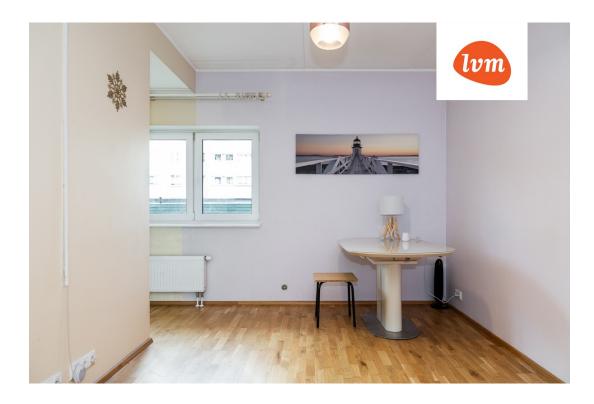

## Additional info

cable TV, wardrobe, electricity, stainwell locked, strip flooring, refrigerator, security door, shower, TV, washing machine, water, furnished kitchen, separate rooms, open kitchen, central water, public transportation, entry from the street