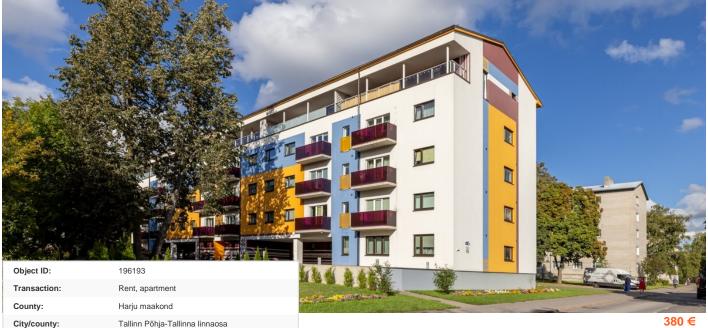

| City/county:                  | Tallinn Põhja-Tallinna linnaosa                               |
|-------------------------------|---------------------------------------------------------------|
| Floor:                        | 1                                                             |
| Number of rooms:              | 1                                                             |
| Type of heating:              | electricheating, central heating, electricalunderfloorheating |
| Year of construction:         | 2019                                                          |
| Ownership form:               | apartment ownership                                           |
| Cadastral register<br>number: | 78408:805:0039                                                |
| Total area:                   | 30.30 m²                                                      |
| Area of plot:                 | 0.00 m²                                                       |
| Energy Class:                 | A                                                             |
| Üürihind:                     | 380 €                                                         |
| Price per m <sup>2</sup> :    | 13€                                                           |
|                               |                                                               |

## apartment, Kari 24

5