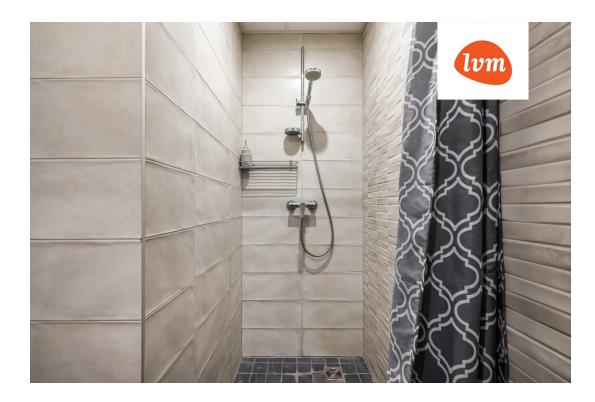

## Additional info

cable TV, wardrobe, electricity, stainwell locked, strip flooring, refrigerator, security door, shower, TV, washing machine, water, furnished kitchen, separate rooms, open kitchen, central water, public transportation, entry from the street