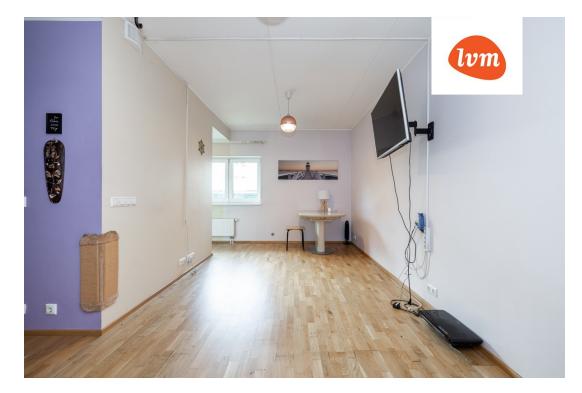

## Additional info

cable TV, wardrobe, electricity, stainwell locked, strip flooring, refrigerator, security door, shower, TV, washing machine, water, furnished kitchen, separate rooms, open kitchen, central water, public transportation, entry from the street