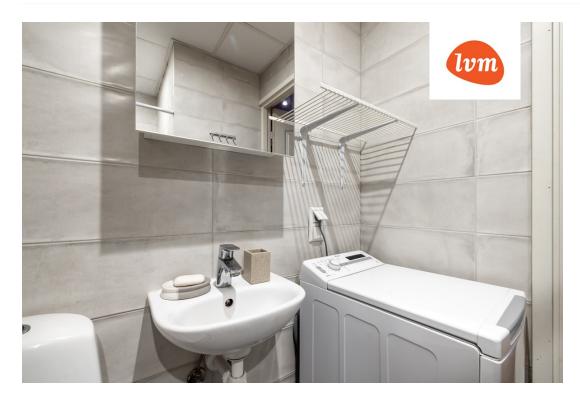

## Additional info

cable TV, wardrobe, electricity, stainwell locked, strip flooring, refrigerator, security door, shower, TV, washing machine, water, furnished kitchen, separate rooms, open kitchen, central water, public transportation, entry from the street