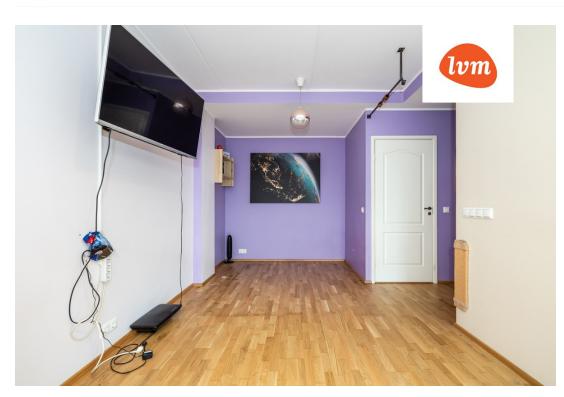

## Additional info

cable TV, wardrobe, electricity, stainwell locked, strip flooring, refrigerator, security door, shower, TV, washing machine, water, furnished kitchen, separate rooms, open kitchen, central water, public transportation, entry from the street