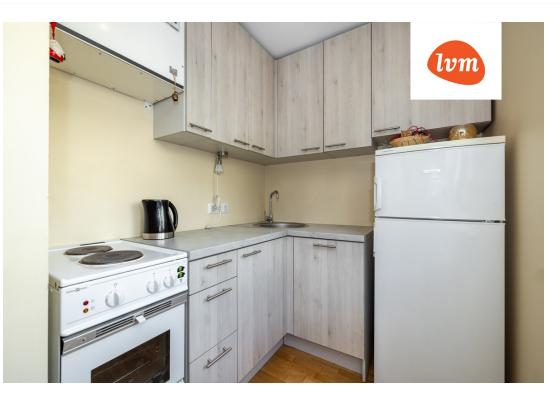

## Additional info

cable TV, wardrobe, electricity, stainwell locked, strip flooring, refrigerator, security door, shower, TV, washing machine, water, furnished kitchen, separate rooms, open kitchen, central water, public transportation, entry from the street