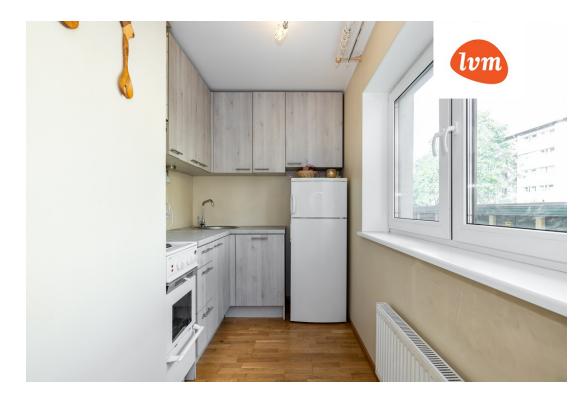

## Additional info

cable TV, wardrobe, electricity, stainwell locked, strip flooring, refrigerator, security door, shower, TV, washing machine, water, furnished kitchen, separate rooms, open kitchen, central water, public transportation, entry from the street