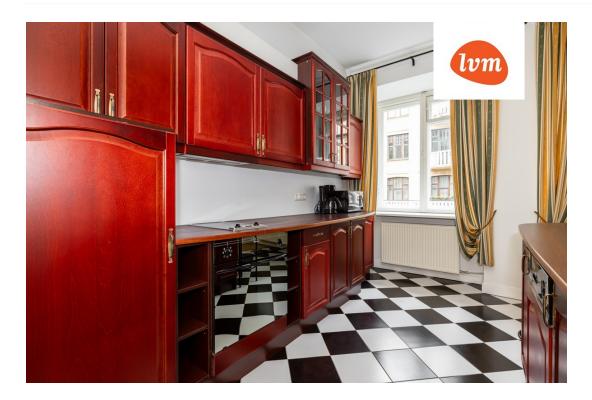

The second floor apartment is spacious and dignified. The ceilings are high, the windows are large, the rooms are spacious and there is plenty of natural light. The apartment is fully furnished and ready to use. It is fully furnished and equipped with all the necessary appliances (including washing machine and dishwasher, as well as vacuum cleaner and iron).