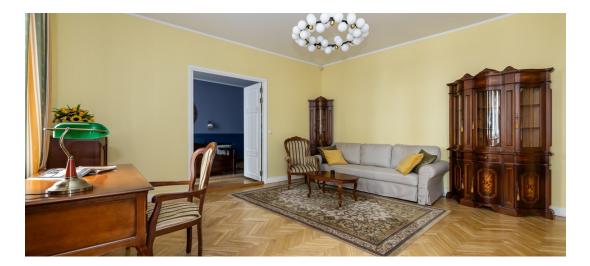

The second floor apartment is spacious and dignified. The ceilings are high, the windows are large, the rooms are spacious and there is plenty of natural light. The apartment is fully furnished and ready to use. It is fully furnished and equipped with all the necessary appliances (including washing machine and dishwasher, as well as vacuum cleaner and iron).