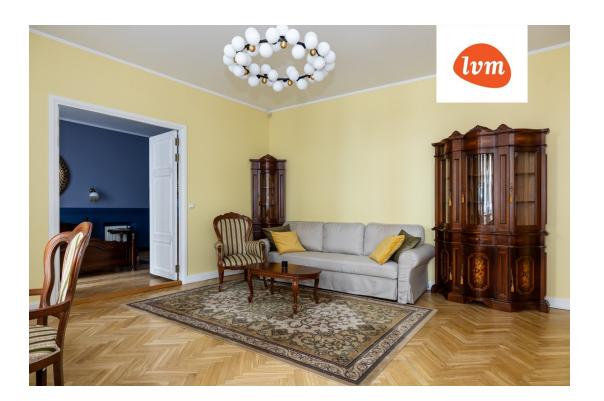

The second floor apartment is spacious and dignified. The ceilings are high, the windows are large, the rooms are spacious and there is plenty of natural light. The apartment is fully furnished and ready to use. It is fully furnished and equipped with all the necessary appliances (including washing machine and dishwasher, as well as vacuum cleaner and iron).