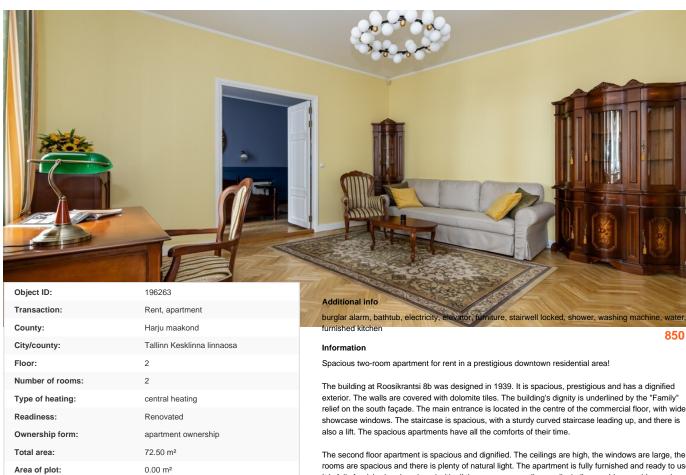

The second floor apartment is spacious and dignified. The ceilings are high, the windows are large, the rooms are spacious and there is plenty of natural light. The apartment is fully furnished and ready to use. It is fully furnished and equipped with all the necessary appliances (including washing machine and dishwasher, as well as vacuum cleaner and iron).