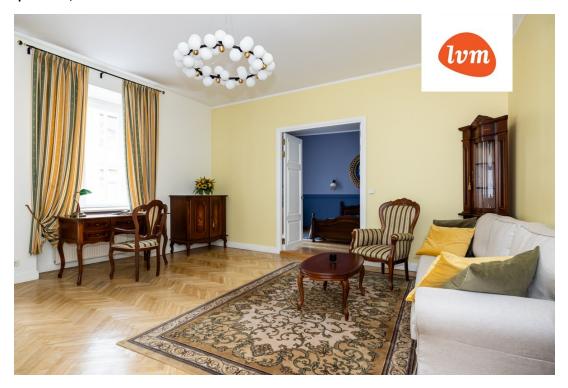

The second floor apartment is spacious and dignified. The ceilings are high, the windows are large, the rooms are spacious and there is plenty of natural light. The apartment is fully furnished and ready to use. It is fully furnished and equipped with all the necessary appliances (including washing machine and dishwasher, as well as vacuum cleaner and iron).