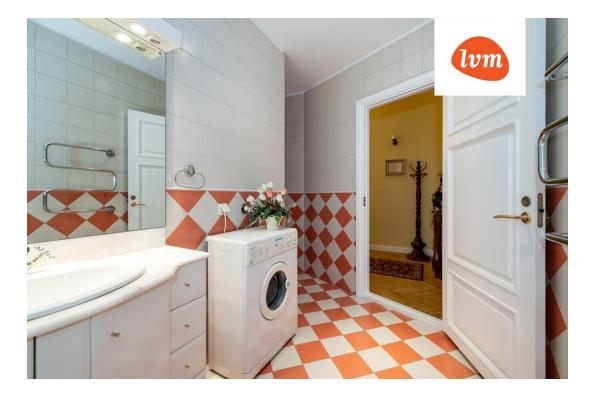

The second floor apartment is spacious and dignified. The ceilings are high, the windows are large, the rooms are spacious and there is plenty of natural light. The apartment is fully furnished and ready to use. It is fully furnished and equipped with all the necessary appliances (including washing machine and dishwasher, as well as vacuum cleaner and iron).