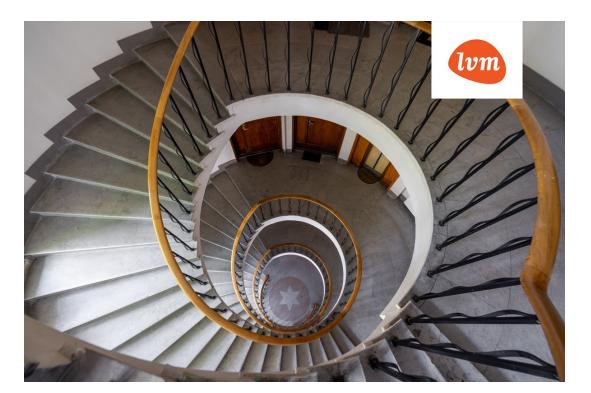

The building at Roosikrantsi 8b was designed in 1939. It is spacious, prestigious and has a dignified exterior. The walls are covered with dolomite tiles. The building's dignity is underlined by the "Family" relief on the south façade. The main entrance is located in the centre of the commercial floor, with wide showcase windows. The staircase is spacious, with a sturdy curved staircase leading up, and there is