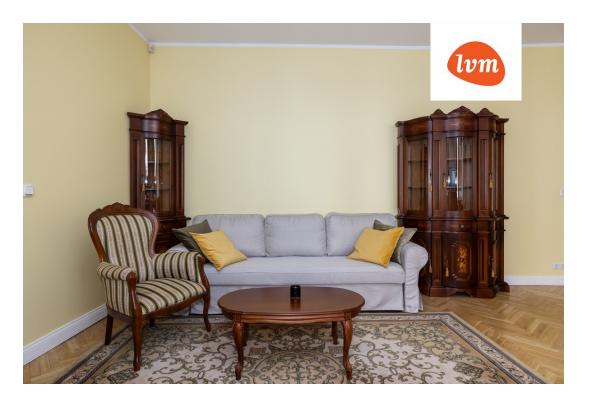

The second floor apartment is spacious and dignified. The ceilings are high, the windows are large, the rooms are spacious and there is plenty of natural light. The apartment is fully furnished and ready to use. It is fully furnished and equipped with all the necessary appliances (including washing machine and dishwasher, as well as vacuum cleaner and iron).