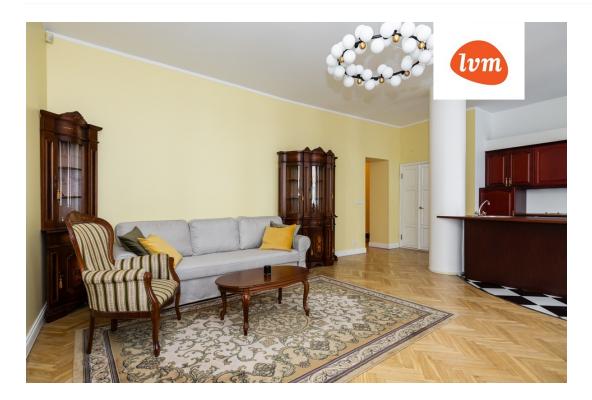

The second floor apartment is spacious and dignified. The ceilings are high, the windows are large, the rooms are spacious and there is plenty of natural light. The apartment is fully furnished and ready to use. It is fully furnished and equipped with all the necessary appliances (including washing machine and dishwasher, as well as vacuum cleaner and iron).