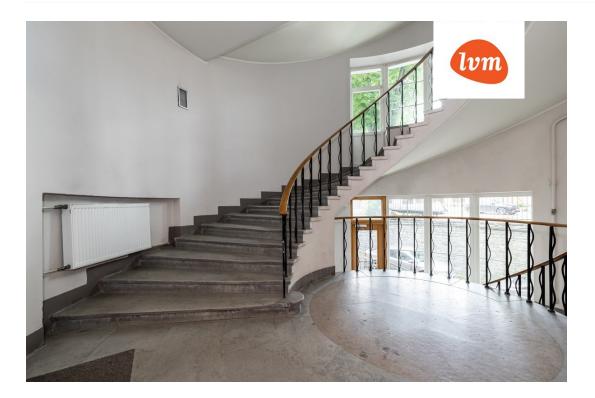

The building at Roosikrantsi 8b was designed in 1939. It is spacious, prestigious and has a dignified exterior. The walls are covered with dolomite tiles. The building's dignity is underlined by the "Family" relief on the south façade. The main entrance is located in the centre of the commercial floor, with wide showcase windows. The staircase is spacious, with a sturdy curved staircase leading up, and there is