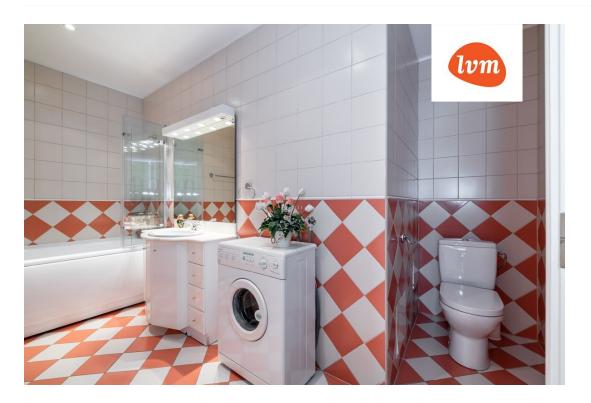

The second floor apartment is spacious and dignified. The ceilings are high, the windows are large, the rooms are spacious and there is plenty of natural light. The apartment is fully furnished and ready to use. It is fully furnished and equipped with all the necessary appliances (including washing machine and dishwasher, as well as vacuum cleaner and iron).