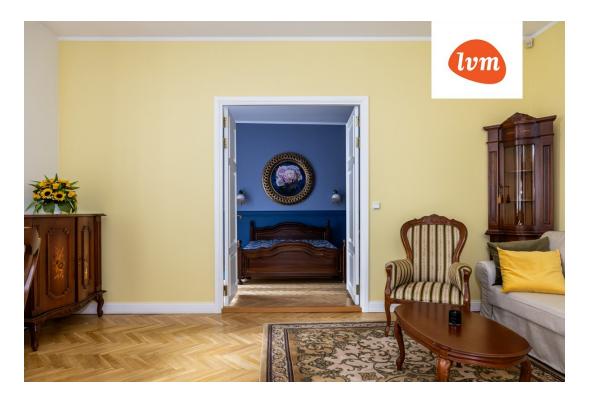

The second floor apartment is spacious and dignified. The ceilings are high, the windows are large, the rooms are spacious and there is plenty of natural light. The apartment is fully furnished and ready to use. It is fully furnished and equipped with all the necessary appliances (including washing machine and dishwasher, as well as vacuum cleaner and iron).

One car can be parked in the courtyard, subject to availability. On-street parking is available in accordance with the parking requirements of a city centre resident.

The Roosikrantsi building is located in the centre of Tallinn, where entertainment, shopping, dining, theatres and all the rest are within walking distance.