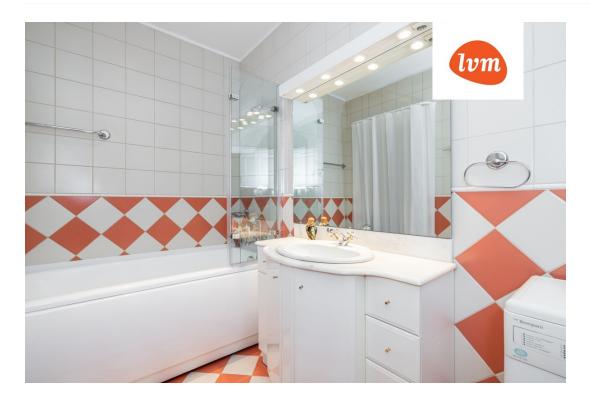

The second floor apartment is spacious and dignified. The ceilings are high, the windows are large, the rooms are spacious and there is plenty of natural light. The apartment is fully furnished and ready to use. It is fully furnished and equipped with all the necessary appliances (including washing machine and dishwasher, as well as vacuum cleaner and iron).