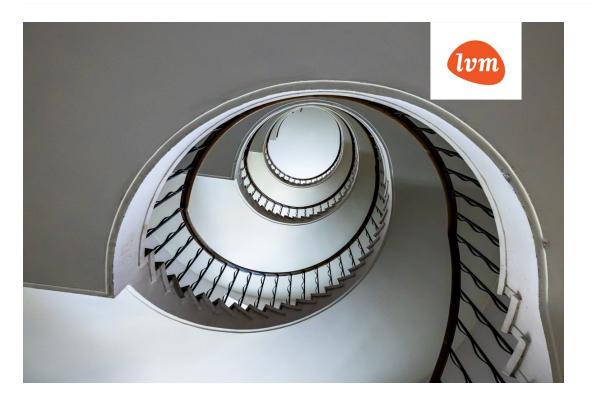

The building at Roosikrantsi 8b was designed in 1939. It is spacious, prestigious and has a dignified exterior. The walls are covered with dolomite tiles. The building's dignity is underlined by the "Family" relief on the south façade. The main entrance is located in the centre of the commercial floor, with wide showcase windows. The staircase is spacious, with a sturdy curved staircase leading up, and there is