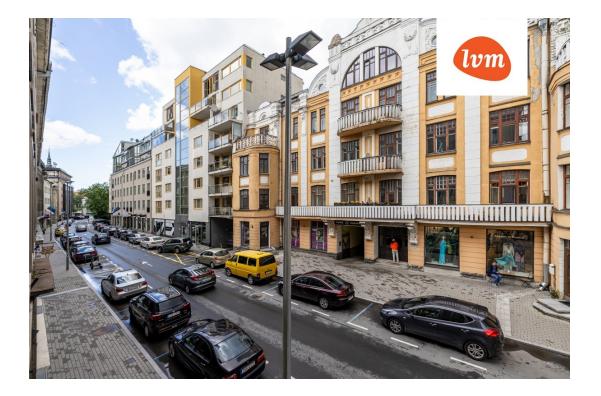

The building at Roosikrantsi 8b was designed in 1939. It is spacious, prestigious and has a dignified exterior. The walls are covered with dolomite tiles. The building's dignity is underlined by the "Family" relief on the south façade. The main entrance is located in the centre of the commercial floor, with wide showcase windows. The staircase is spacious, with a sturdy curved staircase leading up, and there is

One car can be parked in the courtyard, subject to availability. On-street parking is available in accordance with the parking requirements of a city centre resident.

The Roosikrantsi building is located in the centre of Tallinn, where entertainment, shopping, dining, theatres and all the rest are within walking distance.