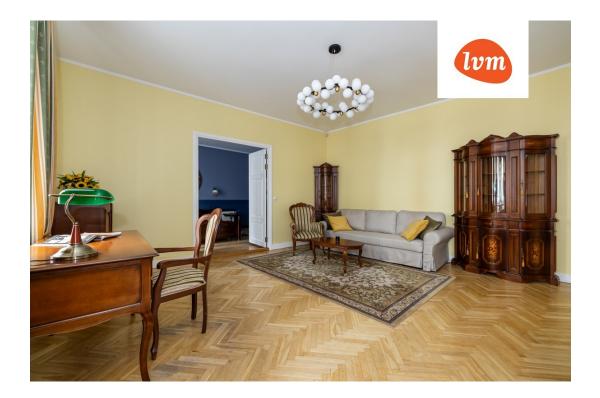

The second floor apartment is spacious and dignified. The ceilings are high, the windows are large, the rooms are spacious and there is plenty of natural light. The apartment is fully furnished and ready to use. It is fully furnished and equipped with all the necessary appliances (including washing machine and dishwasher, as well as vacuum cleaner and iron).