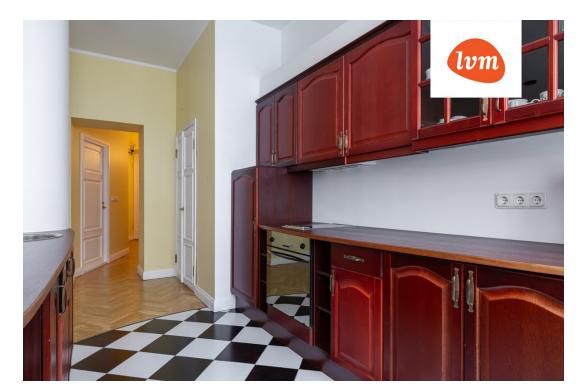

The second floor apartment is spacious and dignified. The ceilings are high, the windows are large, the rooms are spacious and there is plenty of natural light. The apartment is fully furnished and ready to use. It is fully furnished and equipped with all the necessary appliances (including washing machine and dishwasher, as well as vacuum cleaner and iron).