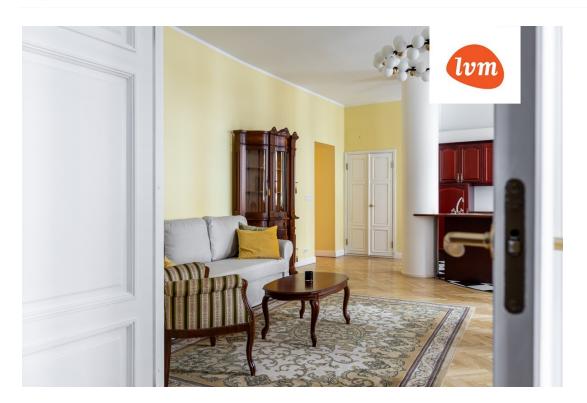

The second floor apartment is spacious and dignified. The ceilings are high, the windows are large, the rooms are spacious and there is plenty of natural light. The apartment is fully furnished and ready to use. It is fully furnished and equipped with all the necessary appliances (including washing machine and dishwasher, as well as vacuum cleaner and iron).