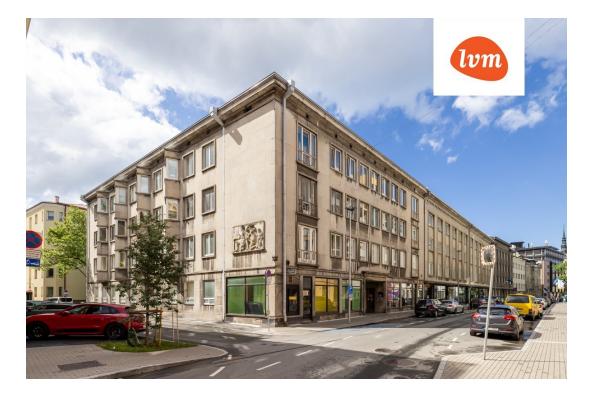

The building at Roosikrantsi 8b was designed in 1939. It is spacious, prestigious and has a dignified exterior. The walls are covered with dolomite tiles. The building's dignity is underlined by the "Family" relief on the south façade. The main entrance is located in the centre of the commercial floor, with wide showcase windows. The staircase is spacious, with a sturdy curved staircase leading up, and there is