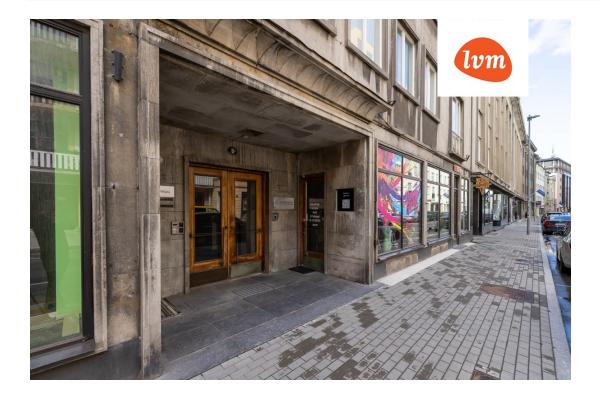

The building at Roosikrantsi 8b was designed in 1939. It is spacious, prestigious and has a dignified exterior. The walls are covered with dolomite tiles. The building's dignity is underlined by the "Family" relief on the south façade. The main entrance is located in the centre of the commercial floor, with wide showcase windows. The staircase is spacious, with a sturdy curved staircase leading up, and there is