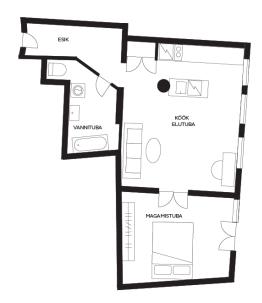

The second floor apartment is spacious and dignified. The ceilings are high, the windows are large, the rooms are spacious and there is plenty of natural light. The apartment is fully furnished and ready to use. It is fully furnished and equipped with all the necessary appliances (including washing machine and dishwasher, as well as vacuum cleaner and iron).