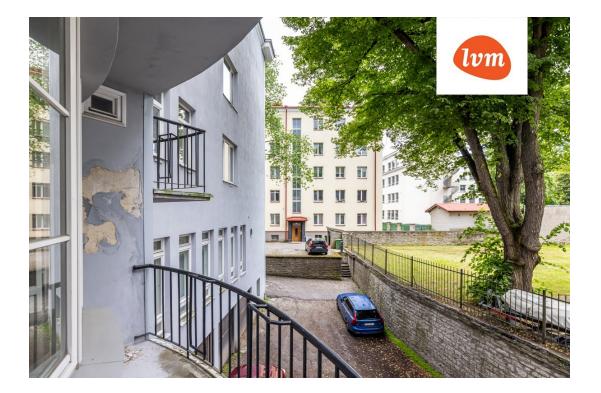

One car can be parked in the courtyard, subject to availability. On-street parking is available in accordance with the parking requirements of a city centre resident.

The Roosikrantsi building is located in the centre of Tallinn, where entertainment, shopping, dining, theatres and all the rest are within walking distance.