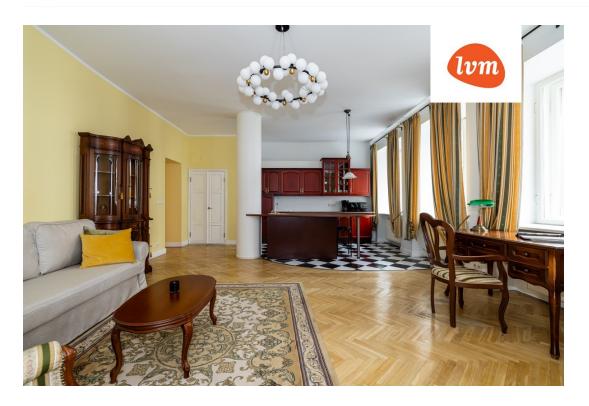

The second floor apartment is spacious and dignified. The ceilings are high, the windows are large, the rooms are spacious and there is plenty of natural light. The apartment is fully furnished and ready to use. It is fully furnished and equipped with all the necessary appliances (including washing machine and dishwasher, as well as vacuum cleaner and iron).