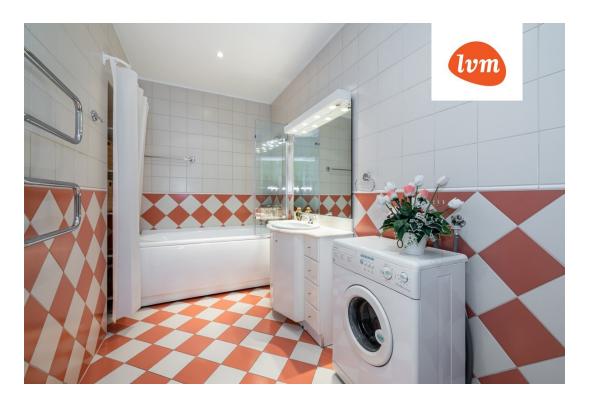

The second floor apartment is spacious and dignified. The ceilings are high, the windows are large, the rooms are spacious and there is plenty of natural light. The apartment is fully furnished and ready to use. It is fully furnished and equipped with all the necessary appliances (including washing machine and dishwasher, as well as vacuum cleaner and iron).