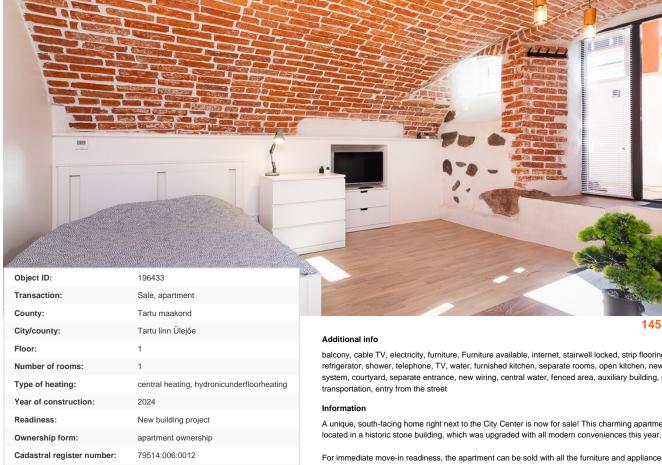

145 000 €

4 489 €

balcony, cable TV, electricity, furniture, Furniture available, internet, stairwell locked, strip flooring, refrigerator, shower, telephone, TV, water, furnished kitchen, separate rooms, open kitchen, new sewage system, courtyard, separate entrance, new wiring, central water, fenced area, auxiliary building, public

A unique, south-facing home right next to the City Center is now for sale! This charming apartment is

For immediate move-in readiness, the apartment can be sold with all the furniture and appliances shown in the pictures.

The apartment features underfloor heating and heat recovery ventilation, ensuring a pleasant indoor climate and reasonable maintenance costs. Additionally, the home includes a designated parking spot in a gated lot and a storage room.