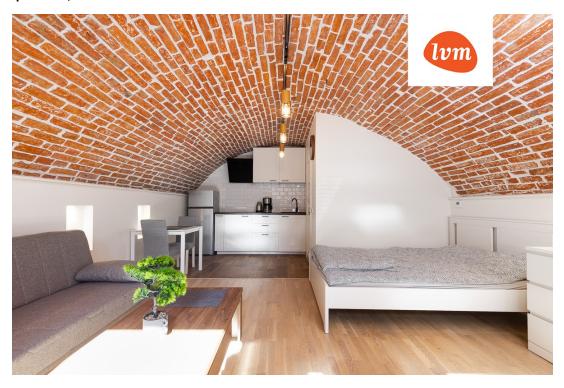

145 000 €

4 489 €

balcony, cable TV, electricity, furniture, Furniture available, internet, stairwell locked, strip flooring, refrigerator, shower, telephone, TV, water, furnished kitchen, separate rooms, open kitchen, new sewage system, courtyard, separate entrance, new wiring, central water, fenced area, auxiliary building, public

A unique, south-facing home right next to the City Center is now for sale! This charming apartment is

For immediate move-in readiness, the apartment can be sold with all the furniture and appliances shown in the pictures.