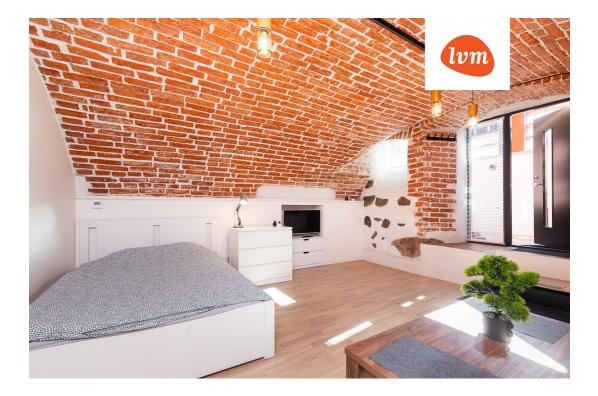

A unique, south-facing home right next to the City Center is now for sale! This charming apartment is

For immediate move-in readiness, the apartment can be sold with all the furniture and appliances shown in the pictures.

The apartment features underfloor heating and heat recovery ventilation, ensuring a pleasant indoor climate and reasonable maintenance costs. Additionally, the home includes a designated parking spot in a gated lot and a storage room.

The location is ideal—essentially in the City Center, where everything you need is within walking distance. Nearby grocery stores such as COOP, Selver, and Maxima, as well as university buildings (University of Tartu, TalTech), are just minutes away. In front of the apartment, there's a private 8m² south-facing terrace.

The apartment is equipped with Telia fiber-optic cable, offering internet speeds of up to 1 Gbit/s for both upload and download.

Thanks to its private entrance, this apartment is also perfect for short-term rental services.