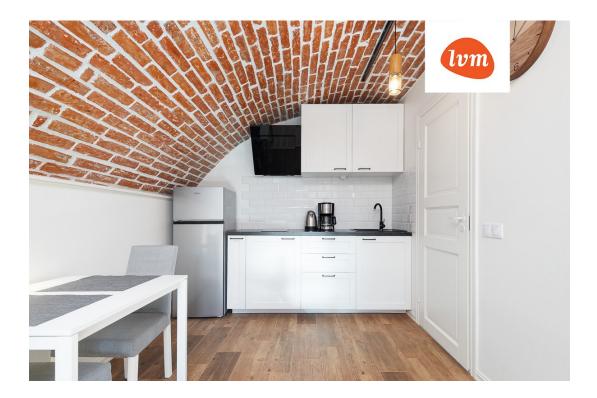

145 000 €

4 489 €

balcony, cable TV, electricity, furniture, Furniture available, internet, stairwell locked, strip flooring, refrigerator, shower, telephone, TV, water, furnished kitchen, separate rooms, open kitchen, new sewage system, courtyard, separate entrance, new wiring, central water, fenced area, auxiliary building, public