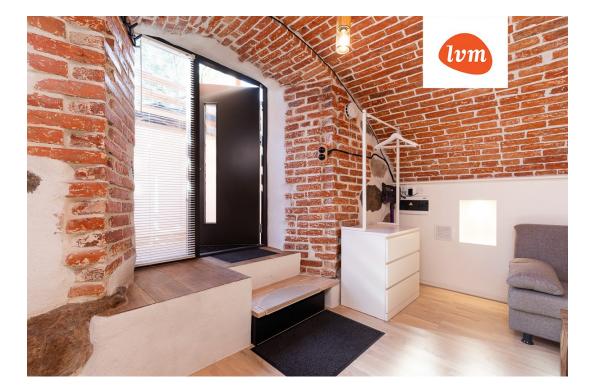

The location is ideal—essentially in the City Center, where everything you need is within walking distance. Nearby grocery stores such as COOP, Selver, and Maxima, as well as university buildings (University of Tartu, TalTech), are just minutes away. In front of the apartment, there's a private 8m² south-facing terrace.

The apartment is equipped with Telia fiber-optic cable, offering internet speeds of up to 1 Gbit/s for both upload and download.

Thanks to its private entrance, this apartment is also perfect for short-term rental services.