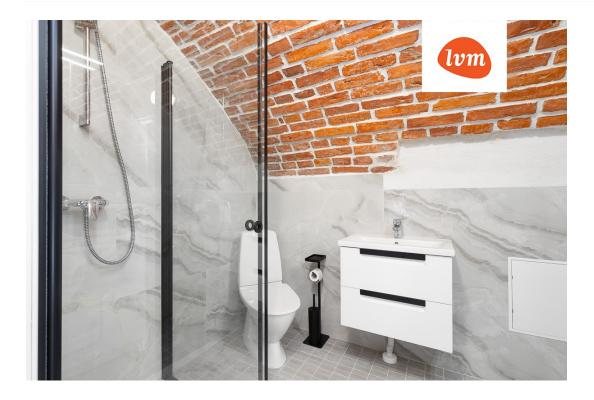

145 000 €

4 489 €

balcony, cable TV, electricity, furniture, Furniture available, internet, stairwell locked, strip flooring, refrigerator, shower, telephone, TV, water, furnished kitchen, separate rooms, open kitchen, new sewage system, courtyard, separate entrance, new wiring, central water, fenced area, auxiliary building, public