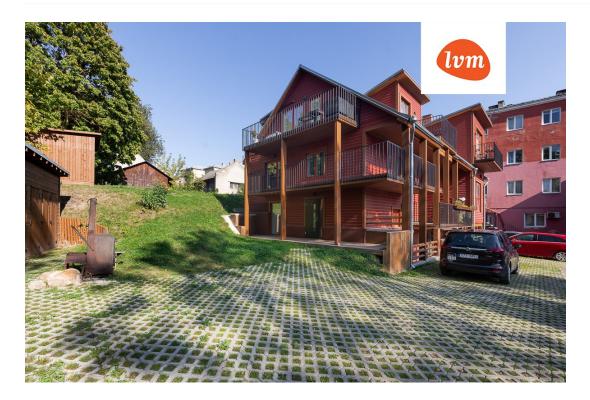

The location is ideal—essentially in the City Center, where everything you need is within walking distance. Nearby grocery stores such as COOP, Selver, and Maxima, as well as university buildings (University of Tartu, TalTech), are just minutes away. In front of the apartment, there's a private 8m² south-facing terrace.