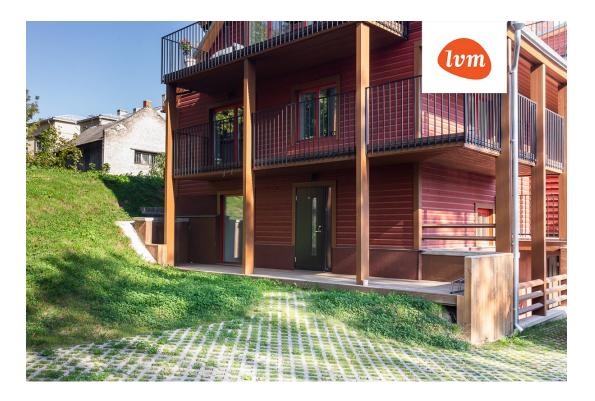

The location is ideal – away from street noise yet essentially in the city center, where everything you need is close by. The nearest grocery stores (COOP, Selver, and Maxima) and the university buildings (University of Tartu, TalTech) are just a few minutes' walk away. In front of the apartment, there is a 20.2 m² terrace, and on the second floor, there are balconies of 5.3 m² and 17.1 m².

The apartment includes a designated parking space in a gated yard and a spacious storage shed.

Get in touch, ask for more details, and come for a visit!