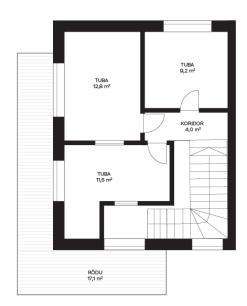

The location is ideal – away from street noise yet essentially in the city center, where everything you need is close by. The nearest grocery stores (COOP, Selver, and Maxima) and the university buildings (University of Tartu, TalTech) are just a few minutes' walk away. In front of the apartment, there is a 20.2 m² terrace, and on the second floor, there are balconies of 5.3 m² and 17.1 m².