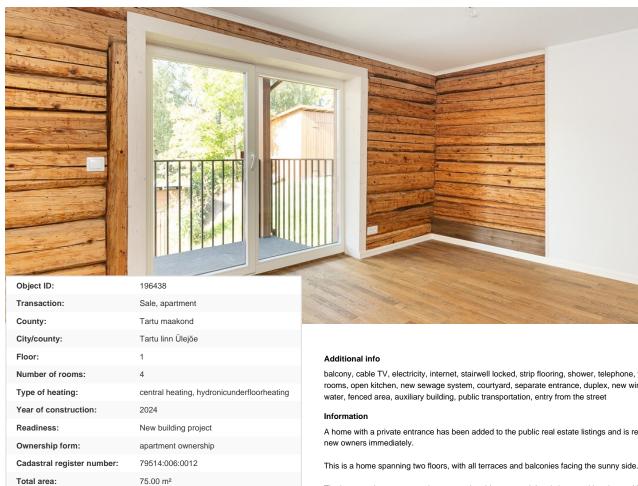

The location is ideal – away from street noise yet essentially in the city center, where everything you need is close by. The nearest grocery stores (COOP, Selver, and Maxima) and the university buildings (University of Tartu, TalTech) are just a few minutes' walk away. In front of the apartment, there is a 20.2 m² terrace, and on the second floor, there are balconies of 5.3 m² and 17.1 m².