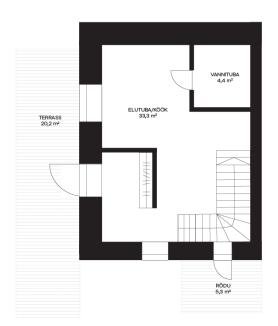

The location is ideal – away from street noise yet essentially in the city center, where everything you need is close by. The nearest grocery stores (COOP, Selver, and Maxima) and the university buildings (University of Tartu, TalTech) are just a few minutes' walk away. In front of the apartment, there is a 20.2 m² terrace, and on the second floor, there are balconies of 5.3 m² and 17.1 m².

The apartment includes a designated parking space in a gated yard and a spacious storage shed.

Get in touch, ask for more details, and come for a visit!