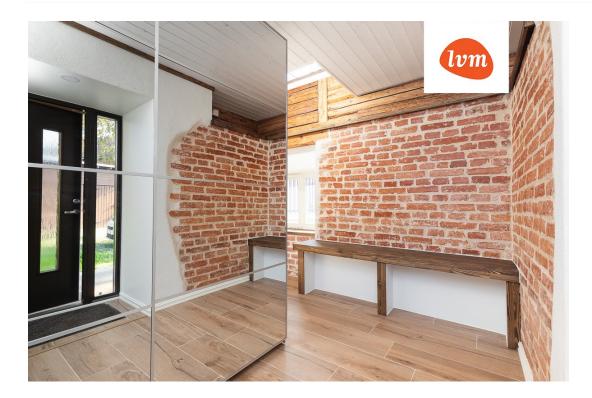

A home with a private entrance has been added to the public real estate listings and is ready to welcome

The home underwent a complete renovation this year, and the city's central heating and heat-recovery ventilation ensure reasonable maintenance costs and a comfortable indoor climate.

The location is ideal – away from street noise yet essentially in the city center, where everything you need is close by. The nearest grocery stores (COOP, Selver, and Maxima) and the university buildings (University of Tartu, TalTech) are just a few minutes' walk away. In front of the apartment, there is a 20.2 m² terrace, and on the second floor, there are balconies of 5.3 m² and 17.1 m².

The apartment is equipped with Telia's fiber optic cable, offering internet speeds of up to 1 Gbit/s for both download and upload.

You can feel secure knowing that the building and the apartments have been granted occupancy permits.