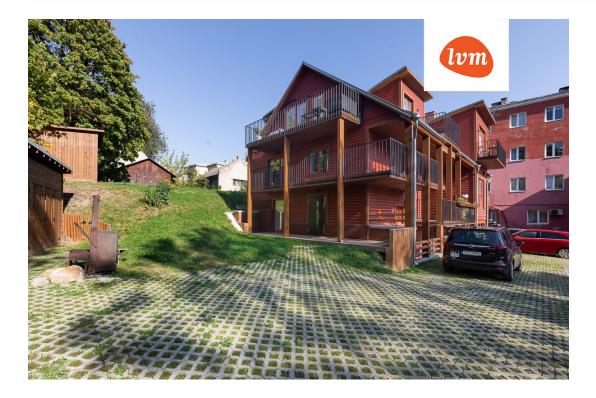

The location is ideal – away from street noise yet essentially in the city center, where everything you need is close by. The nearest grocery stores (COOP, Selver, and Maxima) and the university buildings (University of Tartu, TalTech) are just a few minutes' walk away. In front of the apartment, there is a 20.2 m² terrace, and on the second floor, there are balconies of 5.3 m² and 17.1 m².

The apartment includes a designated parking space in a gated yard and a spacious storage shed.

Get in touch, ask for more details, and come for a visit!