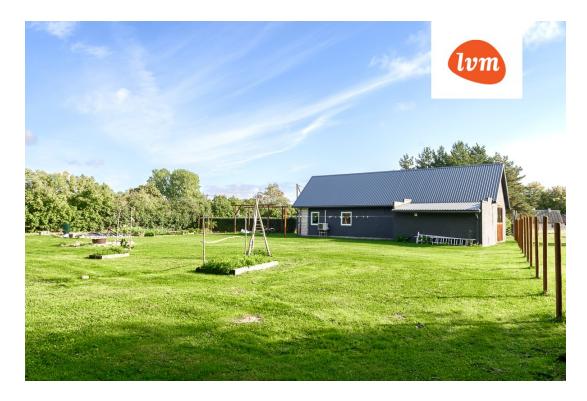

Transaction: Sale, House County: Saare maakond City/county: Saaremaa vald Salme alevik Type of heating: electricheating, air source heat pump Ownership form: registered immovable Cadastral register number: 72101:002:0282 71.70 m<sup>2</sup> Total area: 2678.00 m<sup>2</sup> Area of plot: Sale price: 99 000 € Price per m<sup>2</sup>: 1 381 €

## House, Aia 26