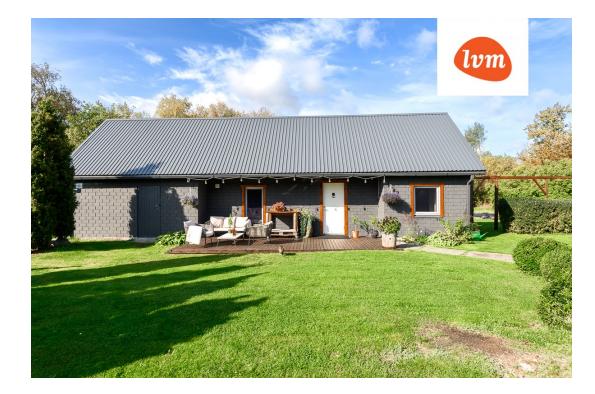

Transaction: Sale, House County: Saare maakond City/county: Saaremaa vald Salme alevik Type of heating: electricheating, air source heat pump Ownership form: registered immovable Cadastral register number: 72101:002:0282 71.70 m<sup>2</sup> Total area: 2678.00 m<sup>2</sup> Area of plot: Sale price: 99 000 € Price per m<sup>2</sup>: 1 381 €

## House, Aia 26