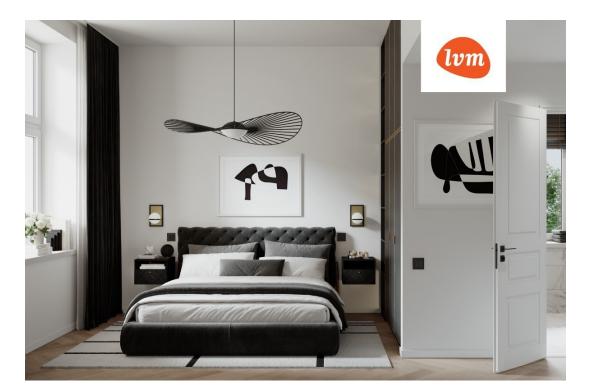

## Additional info

burglar alarm, balcony, basement, wardrobe, electricity, elevator, Furniture available, Garage, internet, stairwell locked, strip flooring, security door, shower, telephone, water, video surveillance, separate rooms, open kitchen, new sewage system, courtyard, separate entrance, high ceilings, new wiring, central water, fenced area, public transportation, entry from the street