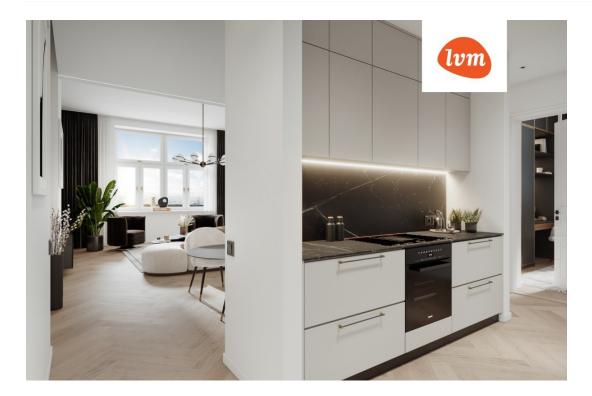

## Additional info

burglar alarm, balcony, basement, wardrobe, electricity, elevator, Furniture available, Garage, internet, stairwell locked, strip flooring, security door, shower, telephone, water, video surveillance, separate rooms, open kitchen, new sewage system, courtyard, separate entrance, high ceilings, new wiring, central water, fenced area, public transportation, entry from the street