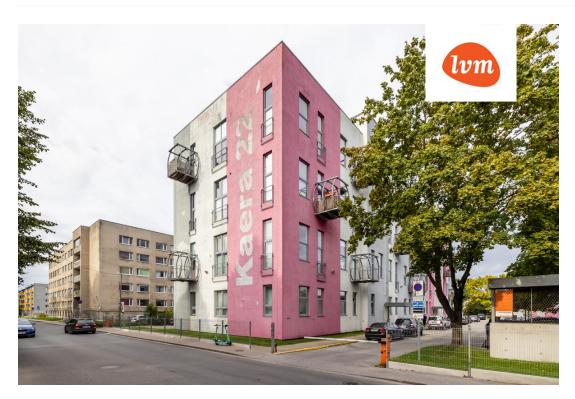

| Price per m <sup>2</sup> : | 2 592 €                         |

## Real estate agent



Robin Tiits robin.tiits@lvm.ee +3725652160

## Additional info

burglar alarm, bathtub, wardrobe, elevator, furniture, Furniture available, internet, stairwell locked, strip flooring, security door, furnished kitchen, video surveillance, open kitchen, new sewage system, courtyard, high ceilings, central water, fenced area, public transportation

Information



## apartment, Kaera 22