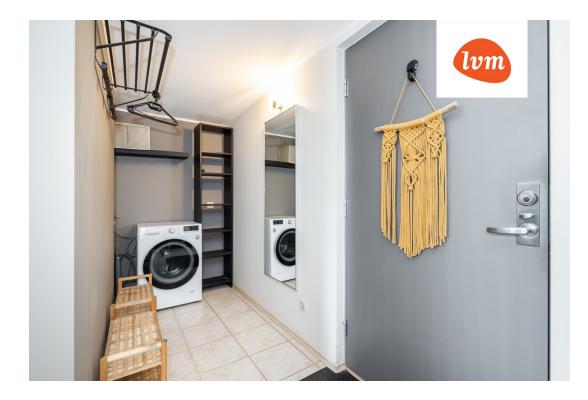

## Additional info

burglar alarm, bathtub, wardrobe, elevator, furniture, Furniture available, internet, stairwell locked, strip flooring, security door, furnished kitchen, video surveillance, open kitchen, new sewage system, courtyard, high ceilings, central water, fenced area, public transportation

## apartment, Kaera 22