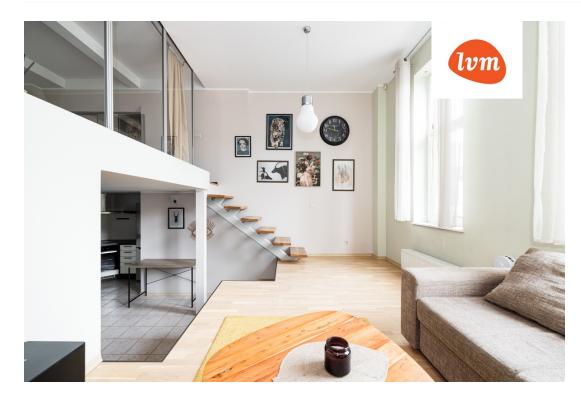

## apartment, Kaera 22

## Additional info

burglar alarm, bathtub, wardrobe, elevator, furniture, Furniture available, internet, stairwell locked, strip flooring, security door, furnished kitchen, video surveillance, open kitchen, new sewage system, courtyard, high ceilings, central water, fenced area, public transportation