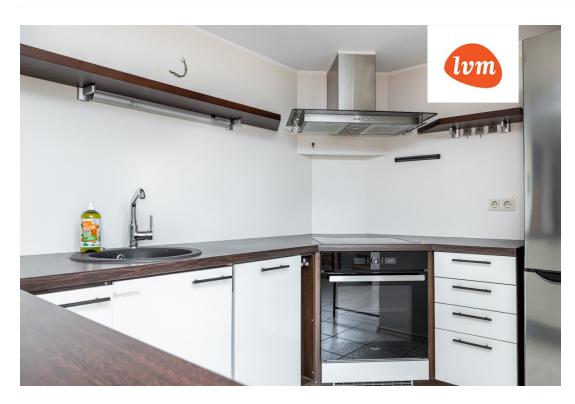

## Additional info

burglar alarm, bathtub, wardrobe, elevator, furniture, Furniture available, internet, stairwell locked, strip flooring, security door, furnished kitchen, video surveillance, open kitchen, new sewage system, courtyard, high ceilings, central water, fenced area, public transportation

## apartment, Kaera 22