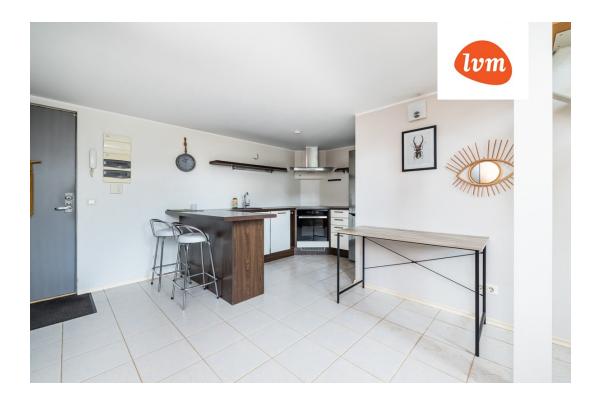

## apartment, Kaera 22

## Additional info

burglar alarm, bathtub, wardrobe, elevator, furniture, Furniture available, internet, stairwell locked, strip flooring, security door, furnished kitchen, video surveillance, open kitchen, new sewage system, courtyard, high ceilings, central water, fenced area, public transportation