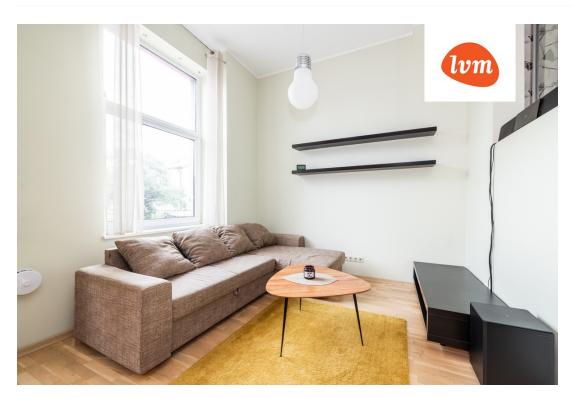

## apartment, Kaera 22

## Additional info

burglar alarm, bathtub, wardrobe, elevator, furniture, Furniture available, internet, stairwell locked, strip flooring, security door, furnished kitchen, video surveillance, open kitchen, new sewage system, courtyard, high ceilings, central water, fenced area, public transportation