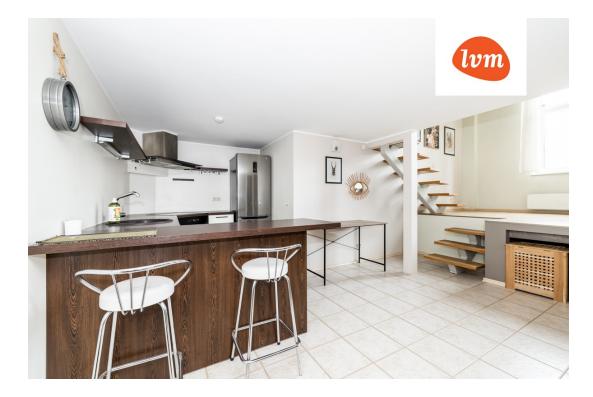

## Additional info

burglar alarm, bathtub, wardrobe, elevator, furniture, Furniture available, internet, stairwell locked, strip flooring, security door, furnished kitchen, video surveillance, open kitchen, new sewage system, courtyard, high ceilings, central water, fenced area, public transportation

## apartment, Kaera 22