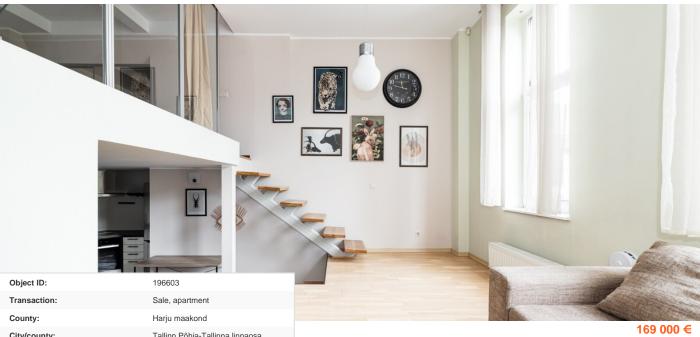

| City/county:Tallinn Pöhja-Tallinna linnaosaFloor:1Number of rooms:1Type of heating:central heatingYear of construction:2006Ownership form:apartment ownershipCadastral register number:78408:803:840Total area:0.00 m²Area of plot:CEnergy Class:CSale price:169 000 €Price per m²:2592 € | County:                    | Harju maakond                   |
|-------------------------------------------------------------------------------------------------------------------------------------------------------------------------------------------------------------------------------------------------------------------------------------------|----------------------------|---------------------------------|
| Number of rooms:1Type of heating:central heatingYear of construction:2006Ownership form:apartment ownershipCadastral register number:78408:803:3840Total area:65.20 m²Area of plot:0.00 m²Energy Class:CSale price:169 000 €                                                              | City/county:               | Tallinn Põhja-Tallinna linnaosa |
| Type of heating:central heatingYear of construction:2006Ownership form:apartment ownershipCadastral register number:78408:803:3840Total area:65.20 m²Area of plot:0.00 m²Energy Class:CSale price:169 000 €                                                                               | Floor:                     | 1                               |
| Year of construction:2006Ownership form:apartment ownershipCadastral register number:78408:803:3840Total area:65.20 m²Area of plot:0.00 m²Energy Class:CSale price:169 000 €                                                                                                              | Number of rooms:           | 1                               |
| Ownership form:apartment ownershipCadastral register number:78408:803:3840Total area:65.20 m²Area of plot:0.00 m²Energy Class:CSale price:169 000 €                                                                                                                                       | Type of heating:           | central heating                 |
| Cadastral register number:78408:803:3840Total area:65.20 m²Area of plot:0.00 m²Energy Class:CSale price:169 000 €                                                                                                                                                                         | Year of construction:      | 2006                            |
| Total area: 65.20 m²   Area of plot: 0.00 m²   Energy Class: C   Sale price: 169 000 €                                                                                                                                                                                                    | Ownership form:            | apartment ownership             |
| Area of plot: 0.00 m <sup>2</sup> Energy Class: C   Sale price: 169 000 €                                                                                                                                                                                                                 | Cadastral register number: | 78408:803:3840                  |
| Energy Class: C<br>Sale price: 169 000 €                                                                                                                                                                                                                                                  | Total area:                | 65.20 m²                        |
| Sale price: 169 000 €                                                                                                                                                                                                                                                                     | Area of plot:              | 0.00 m <sup>2</sup>             |
|                                                                                                                                                                                                                                                                                           | Energy Class:              | С                               |
| <b>Price per m<sup>2</sup>:</b> 2 592 €                                                                                                                                                                                                                                                   | Sale price:                | 169 000 €                       |
|                                                                                                                                                                                                                                                                                           | Price per m <sup>2</sup> : | 2 592 €                         |

## apartment, Kaera 22