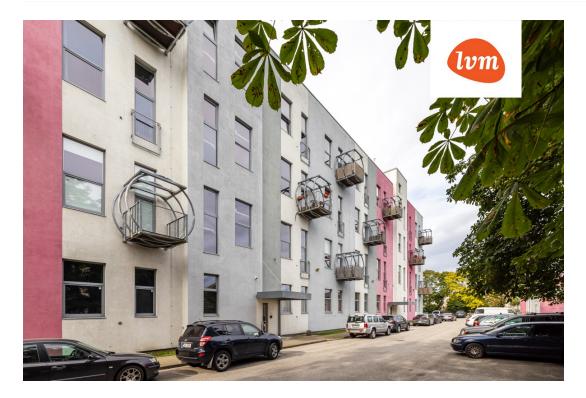

| Price per m <sup>2</sup> : | 2 592 €                         |

## Real estate agent



Robin Tiits robin.tiits@lvm.ee +3725652160

## Additional info

burglar alarm, bathtub, wardrobe, elevator, furniture, Furniture available, internet, stairwell locked, strip flooring, security door, furnished kitchen, video surveillance, open kitchen, new sewage system, courtyard, high ceilings, central water, fenced area, public transportation

Information



## apartment, Kaera 22