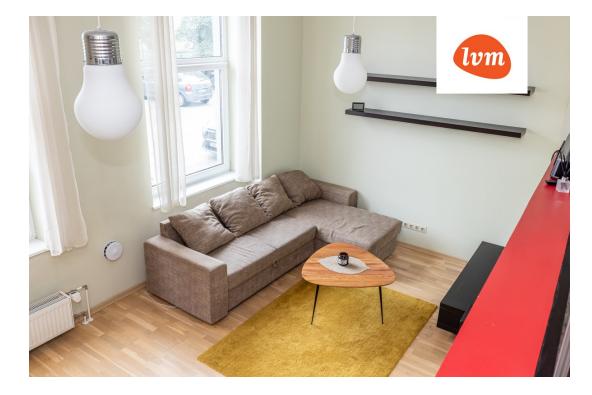

## apartment, Kaera 22

## Additional info

burglar alarm, bathtub, wardrobe, elevator, furniture, Furniture available, internet, stairwell locked, strip flooring, security door, furnished kitchen, video surveillance, open kitchen, new sewage system, courtyard, high ceilings, central water, fenced area, public transportation