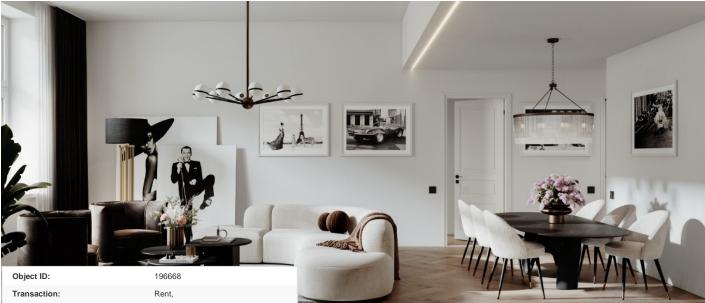

1 500 €

|                            | EMERDIN. 1                        |
|----------------------------|-----------------------------------|
| Object ID:                 | 196668                            |
| Transaction:               | Rent,                             |
| County:                    | Harju maakond                     |
| City/county:               | Tallinn Kesklinna linnaosa        |
| Floor:                     | 1                                 |
| Number of rooms:           | 2                                 |
| Type of heating:           | central heating, air-conditioning |
| Year of construction:      | 2025                              |
| Readiness:                 | New building project              |
| Ownership form:            | apartment ownership               |
| Cadastral register number: | 78401:115:0119                    |
| Total area:                | 99.90 m²                          |
| Area of plot:              | 0.00 m²                           |
| Energy Class:              | С                                 |
| Üürihind:                  | 1 500 €                           |
| Price per m <sup>2</sup> : | 15 €                              |

## Additional info

burglar alarm, electricity, elevator, water, video surveillance, new sewage system, courtyard, separate entrance, high ceilings, new wiring, central water, fenced area, public transportation, entry from the street