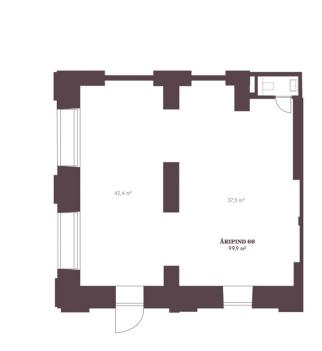

1 500 €

|                            | EMERDIN. 1                        |
|----------------------------|-----------------------------------|
| Object ID:                 | 196668                            |
| Transaction:               | Rent,                             |
| County:                    | Harju maakond                     |
| City/county:               | Tallinn Kesklinna linnaosa        |
| Floor:                     | 1                                 |
| Number of rooms:           | 2                                 |
| Type of heating:           | central heating, air-conditioning |
| Year of construction:      | 2025                              |
| Readiness:                 | New building project              |
| Ownership form:            | apartment ownership               |
| Cadastral register number: | 78401:115:0119                    |
| Total area:                | 99.90 m²                          |
| Area of plot:              | 0.00 m²                           |
| Energy Class:              | С                                 |
| Üürihind:                  | 1 500 €                           |
| Price per m <sup>2</sup> : | 15 €                              |