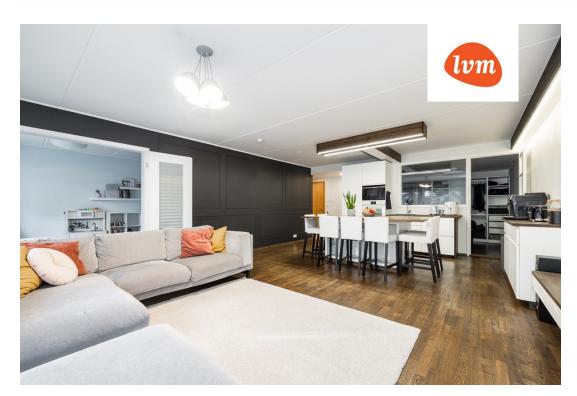

## Additional info

burglar alarm, cable TV, wardrobe, electricity, Furniture available, Garage, internet, stairwell locked, strip flooring, refrigerator, sauna, shower, water, separate WC, furnished kitchen, neighbour watch, video surveillance, separate rooms, open kitchen, wall cabinets, central water, public transportation, entry from the street

## apartment, Heki tee 6

3

*lvm* kinnisvara

Heki tee 6