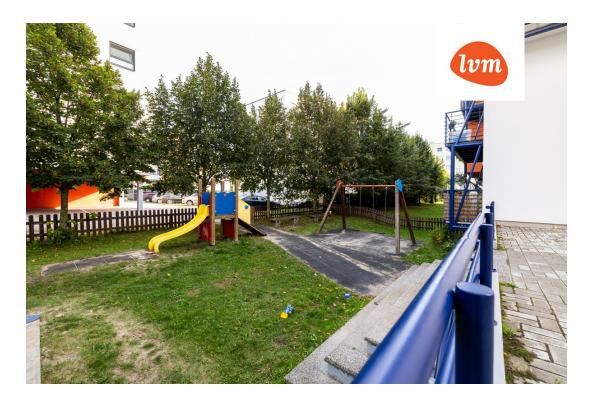

## Additional info

burglar alarm, cable TV, wardrobe, electricity, Furniture available, Garage, internet, stairwell locked, strip flooring, refrigerator, sauna, shower, water, separate WC, furnished kitchen, neighbour watch, video surveillance, separate rooms, open kitchen, wall cabinets, central water, public transportation, entry from the street