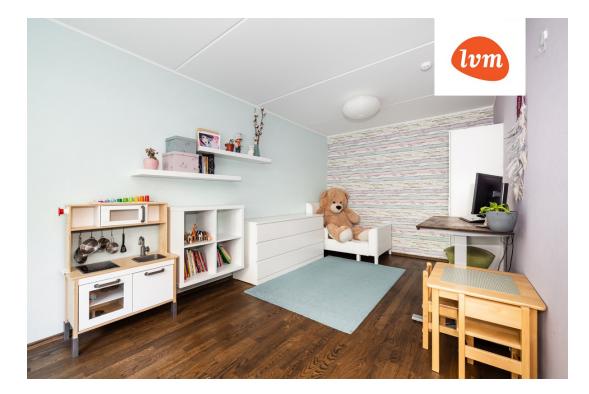

## Additional info

burglar alarm, cable TV, wardrobe, electricity, Furniture available, Garage, internet, stairwell locked, strip flooring, refrigerator, sauna, shower, water, separate WC, furnished kitchen, neighbour watch, video surveillance, separate rooms, open kitchen, wall cabinets, central water, public transportation, entry from the street

## apartment, Heki tee 6

3

*lvm* kinnisvara

Heki tee 6