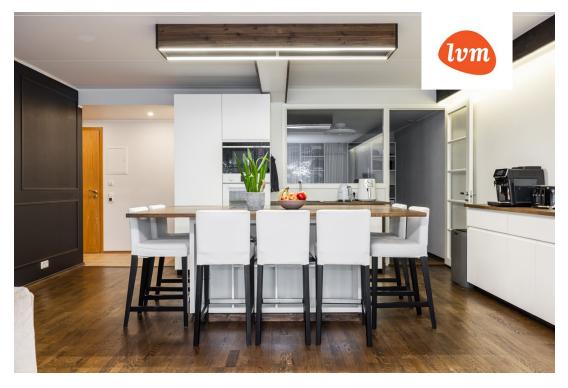

206 000 €

| Object ID:                 | 196693                                       |
|----------------------------|----------------------------------------------|
| Transaction:               | Sale, apartment                              |
| County:                    | Harju maakond                                |
| City/county:               | Viimsi vald Haabneeme alevik                 |
| Floor:                     | 1                                            |
| Number of rooms:           | 3                                            |
| Type of heating:           | central heating, electricalunderfloorheating |
| Year of construction:      | 2007                                         |
| Readiness:                 | Completed                                    |
| Ownership form:            | apartment ownership                          |
| Cadastral register number: | 89001:010:1841                               |
| Total area:                | 81.40 m²                                     |
| Area of plot:              | 0.00 m²                                      |
| Energy Class:              | С                                            |
| Sale price:                | 206 000 €                                    |
| Price per m <sup>2</sup> : | 2 531 €                                      |

## Additional info

burglar alarm, cable TV, wardrobe, electricity, Furniture available, Garage, internet, stairwell locked, strip flooring, refrigerator, sauna, shower, water, separate WC, furnished kitchen, neighbour watch, video surveillance, separate rooms, open kitchen, wall cabinets, central water, public transportation, entry from the street