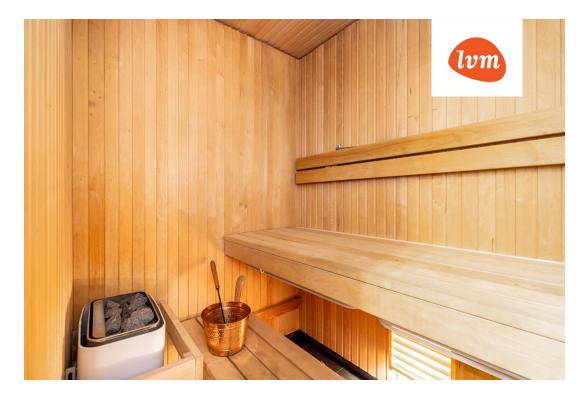

## Additional info

burglar alarm, cable TV, wardrobe, electricity, Furniture available, Garage, internet, stairwell locked, strip flooring, refrigerator, sauna, shower, water, separate WC, furnished kitchen, neighbour watch, video surveillance, separate rooms, open kitchen, wall cabinets, central water, public transportation, entry from the street