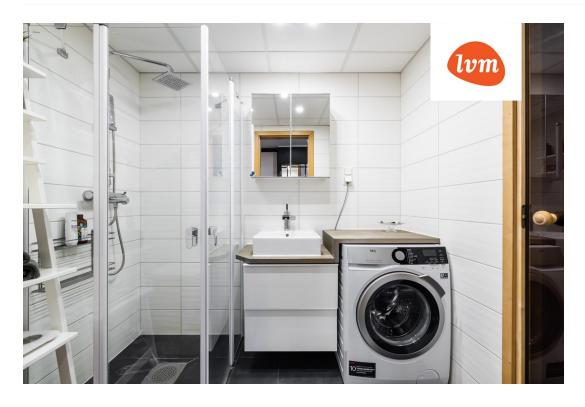

## Additional info

burglar alarm, cable TV, wardrobe, electricity, Furniture available, Garage, internet, stairwell locked, strip flooring, refrigerator, sauna, shower, water, separate WC, furnished kitchen, neighbour watch, video surveillance, separate rooms, open kitchen, wall cabinets, central water, public transportation, entry from the street