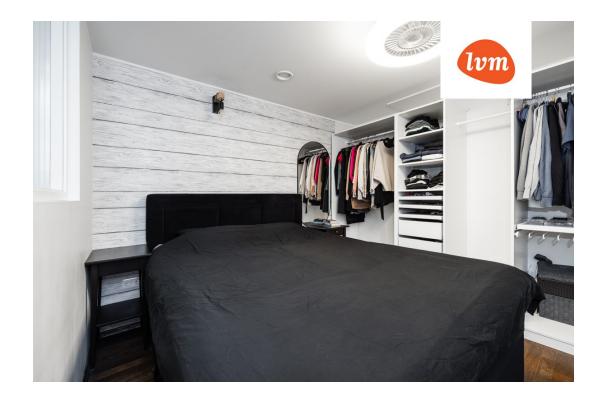

## Additional info

burglar alarm, cable TV, wardrobe, electricity, Furniture available, Garage, internet, stairwell locked, strip flooring, refrigerator, sauna, shower, water, separate WC, furnished kitchen, neighbour watch, video surveillance, separate rooms, open kitchen, wall cabinets, central water, public transportation, entry from the street

## apartment, Heki tee 6

3

*lvm* kinnisvara

Heki tee 6