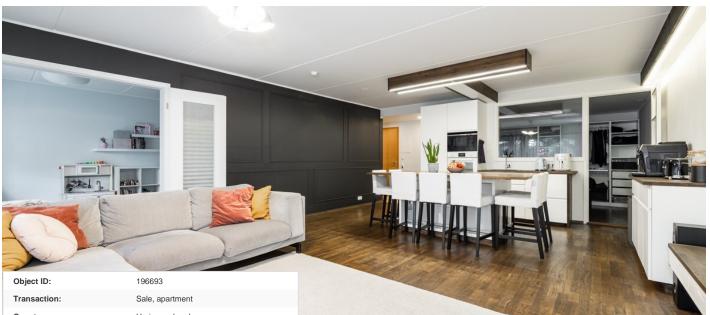

206 000 €

| Object ID:                 | 196693                                       |
|----------------------------|----------------------------------------------|
| Transaction:               | Sale, apartment                              |
| County:                    | Harju maakond                                |
| City/county:               | Viimsi vald Haabneeme alevik                 |
| Floor:                     | 1                                            |
| Number of rooms:           | 3                                            |
| Type of heating:           | central heating, electricalunderfloorheating |
| Year of construction:      | 2007                                         |
| Readiness:                 | Completed                                    |
| Ownership form:            | apartment ownership                          |
| Cadastral register number: | 89001:010:1841                               |
| Total area:                | 81.40 m²                                     |
| Area of plot:              | 0.00 m²                                      |
| Energy Class:              | С                                            |
| Sale price:                | 206 000 €                                    |
| Price per m <sup>2</sup> : | 2 531 €                                      |

## Additional info

burglar alarm, cable TV, wardrobe, electricity, Furniture available, Garage, internet, stairwell locked, strip flooring, refrigerator, sauna, shower, water, separate WC, furnished kitchen, neighbour watch, video surveillance, separate rooms, open kitchen, wall cabinets, central water, public transportation, entry from the street