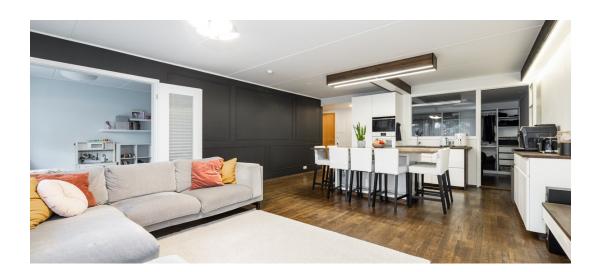

## Additional info

burglar alarm, cable TV, wardrobe, electricity, Furniture available, Garage, internet, stairwell locked, strip flooring, refrigerator, sauna, shower, water, separate WC, furnished kitchen, neighbour watch, video surveillance, separate rooms, open kitchen, wall cabinets, central water, public transportation, entry from the street