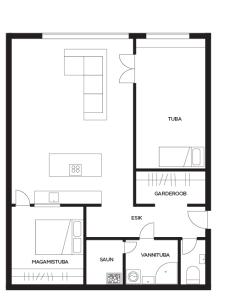

206 000 €

| Object ID:                 | 196693                                       |
|----------------------------|----------------------------------------------|
| Transaction:               | Sale, apartment                              |
| County:                    | Harju maakond                                |
| City/county:               | Viimsi vald Haabneeme alevik                 |
| Floor:                     | 1                                            |
| Number of rooms:           | 3                                            |
| Type of heating:           | central heating, electricalunderfloorheating |
| Year of construction:      | 2007                                         |
| Readiness:                 | Completed                                    |
| Ownership form:            | apartment ownership                          |
| Cadastral register number: | 89001:010:1841                               |
| Total area:                | 81.40 m²                                     |
| Area of plot:              | 0.00 m²                                      |
| Energy Class:              | С                                            |
| Sale price:                | 206 000 €                                    |
| Price per m <sup>2</sup> : | 2 531 €                                      |