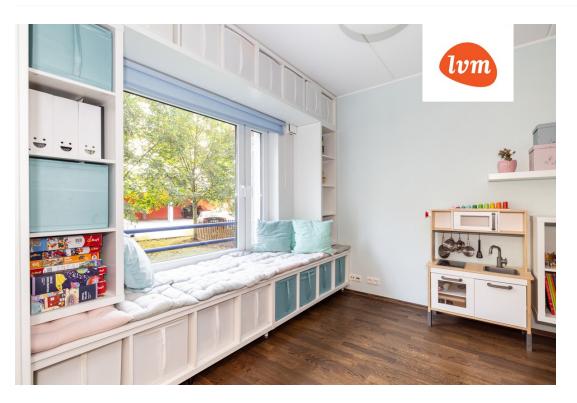

## Additional info

burglar alarm, cable TV, wardrobe, electricity, Furniture available, Garage, internet, stairwell locked, strip flooring, refrigerator, sauna, shower, water, separate WC, furnished kitchen, neighbour watch, video surveillance, separate rooms, open kitchen, wall cabinets, central water, public transportation, entry from the street

## apartment, Heki tee 6

3

*lvm* kinnisvara

Heki tee 6