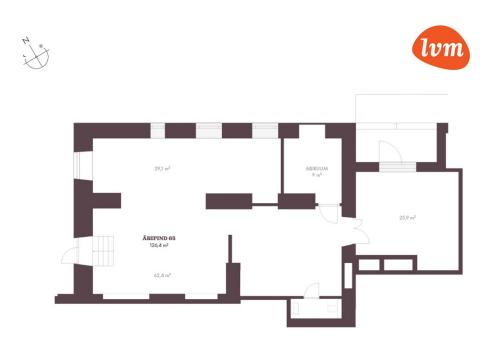

Price per m2:

Ingmar Saksing ingmar.saksing@lvm.ee +3725013320

2025

New building project

apartment ownership

78401:115:0119

126.40 m<sup>2</sup> 0.00 m<sup>2</sup>

1 900 €