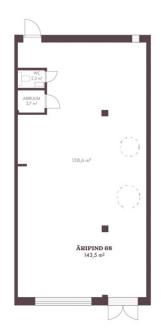

#### Robin Tiits robin.tiits@lvm.ee +3725652160

2025

New building project

apartment ownership

78401:115:0119

143.50 m<sup>2</sup> 0.00 m<sup>2</sup>

349 180 €

2 433 €

### Additional info

burglar alarm, electricity, elevator, water, video surveillance, new sewage system, courtyard, separate entrance, high ceilings, new wiring, central water, fenced area, public transportation, entry from the street