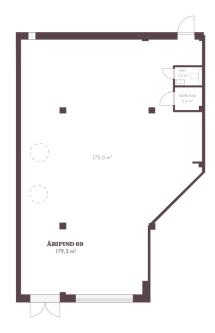

Year of construction:

Cadastral register number:

Robin Tiits robin.tiits@lvm.ee +3725652160

central heating, air-conditioning

New building project

apartment ownership

78401:115:0119

179.30 m<sup>2</sup>