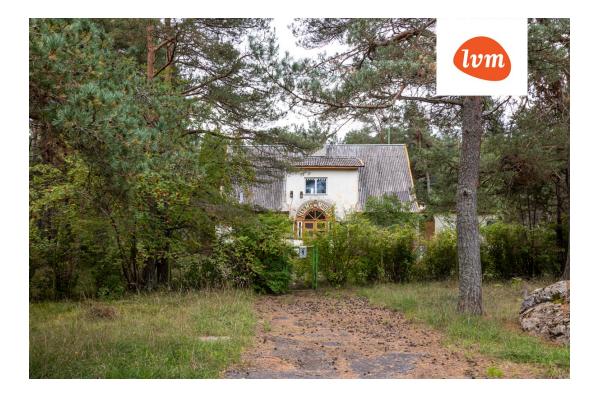

205 000 €

| Object ID:                 | 196818                    |
|----------------------------|---------------------------|
| Transaction:               | Sale, House               |
| County:                    | Harju maakond             |
| City/county:               | Jõelähtme vald Neeme küla |
| Year of construction:      | 1940                      |
| Ownership form:            | registered immovable      |
| Cadastral register number: | 24501:001:2622            |
| Total area:                | 227.70 m <sup>2</sup>     |
| Area of plot:              | 4474.00 m <sup>2</sup>    |
| Energy Class:              | none                      |
| Sale price:                | 205 000 €                 |
| Price per m <sup>2</sup> : | 900€                      |
|                            |                           |

## House, Kadakaranna 1

5

7