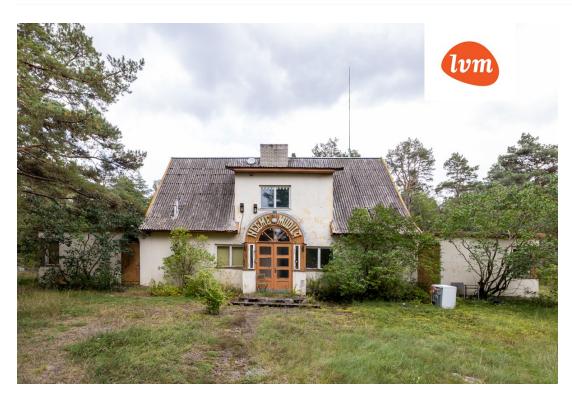

205 000 €

| Object ID:                 | 196818                    |
|----------------------------|---------------------------|
| Transaction:               | Sale, House               |
| County:                    | Harju maakond             |
| City/county:               | Jõelähtme vald Neeme küla |
| Year of construction:      | 1940                      |
| Ownership form:            | registered immovable      |
| Cadastral register number: | 24501:001:2622            |
| Total area:                | 227.70 m <sup>2</sup>     |
| Area of plot:              | 4474.00 m <sup>2</sup>    |
| Energy Class:              | none                      |
| Sale price:                | 205 000 €                 |
| Price per m <sup>2</sup> : | 900€                      |
|                            |                           |

## House, Kadakaranna 1

5

7