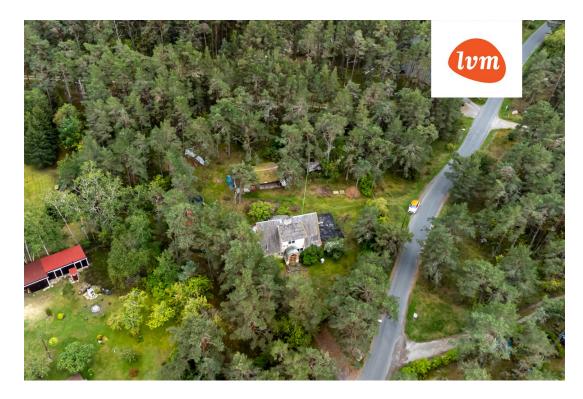

205 000 €

| Object ID:                 | 196818                    |
|----------------------------|---------------------------|
| Transaction:               | Sale, House               |
| County:                    | Harju maakond             |
| City/county:               | Jõelähtme vald Neeme küla |
| Year of construction:      | 1940                      |
| Ownership form:            | registered immovable      |
| Cadastral register number: | 24501:001:2622            |
| Total area:                | 227.70 m <sup>2</sup>     |
| Area of plot:              | 4474.00 m <sup>2</sup>    |
| Energy Class:              | none                      |
| Sale price:                | 205 000 €                 |
| Price per m <sup>2</sup> : | 900€                      |
|                            |                           |

## House, Kadakaranna 1

5

7