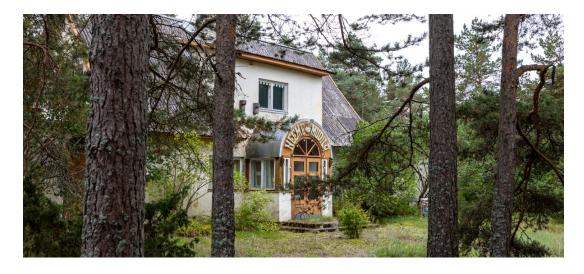

205 000 €

| Object ID:                 | 196818                    |
|----------------------------|---------------------------|
| Transaction:               | Sale, House               |
| County:                    | Harju maakond             |
| City/county:               | Jõelähtme vald Neeme küla |
| Year of construction:      | 1940                      |
| Ownership form:            | registered immovable      |
| Cadastral register number: | 24501:001:2622            |
| Total area:                | 227.70 m <sup>2</sup>     |
| Area of plot:              | 4474.00 m <sup>2</sup>    |
| Energy Class:              | none                      |
| Sale price:                | 205 000 €                 |
| Price per m <sup>2</sup> : | 900€                      |
|                            |                           |

## House, Kadakaranna 1

5

7