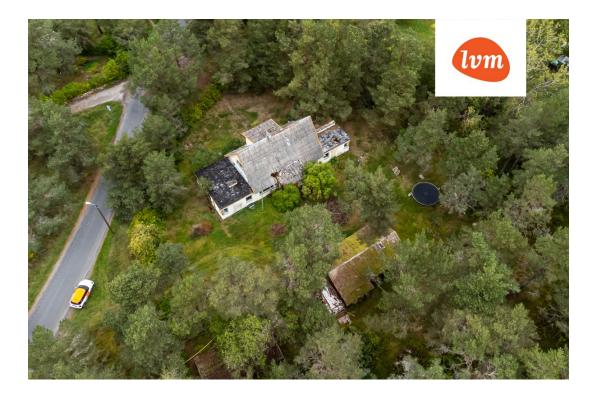

205 000 €

| Object ID:                 | 196818                    |
|----------------------------|---------------------------|
| Transaction:               | Sale, House               |
| County:                    | Harju maakond             |
| City/county:               | Jõelähtme vald Neeme küla |
| Year of construction:      | 1940                      |
| Ownership form:            | registered immovable      |
| Cadastral register number: | 24501:001:2622            |
| Total area:                | 227.70 m <sup>2</sup>     |
| Area of plot:              | 4474.00 m <sup>2</sup>    |
| Energy Class:              | none                      |
| Sale price:                | 205 000 €                 |
| Price per m <sup>2</sup> : | 900€                      |
|                            |                           |

## Additional info

electricity, industrial power supply, metal roofing, water, neighbour watch, separate rooms, separate entrance, central water, fenced area, water well, public transportation, forest nearby, entry from the street

## House, Kadakaranna 1

5

7