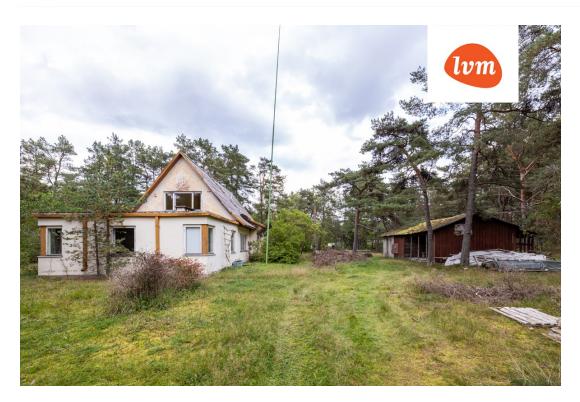

205 000 €

| Object ID:                 | 196818                    |
|----------------------------|---------------------------|
| Transaction:               | Sale, House               |
| County:                    | Harju maakond             |
| City/county:               | Jõelähtme vald Neeme küla |
| Year of construction:      | 1940                      |
| Ownership form:            | registered immovable      |
| Cadastral register number: | 24501:001:2622            |
| Total area:                | 227.70 m <sup>2</sup>     |
| Area of plot:              | 4474.00 m <sup>2</sup>    |
| Energy Class:              | none                      |
| Sale price:                | 205 000 €                 |
| Price per m <sup>2</sup> : | 900€                      |
|                            |                           |

## House, Kadakaranna 1

5

7