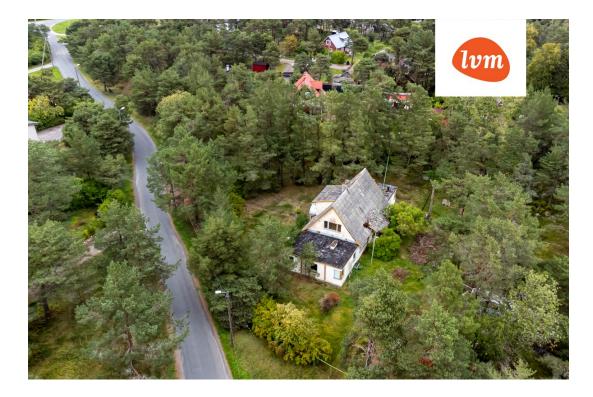

205 000 €

| Object ID:                 | 196818                    |
|----------------------------|---------------------------|
| Transaction:               | Sale, House               |
| County:                    | Harju maakond             |
| City/county:               | Jõelähtme vald Neeme küla |
| Year of construction:      | 1940                      |
| Ownership form:            | registered immovable      |
| Cadastral register number: | 24501:001:2622            |
| Total area:                | 227.70 m <sup>2</sup>     |
| Area of plot:              | 4474.00 m <sup>2</sup>    |
| Energy Class:              | none                      |
| Sale price:                | 205 000 €                 |
| Price per m <sup>2</sup> : | 900€                      |
|                            |                           |

## Additional info

electricity, industrial power supply, metal roofing, water, neighbour watch, separate rooms, separate entrance, central water, fenced area, water well, public transportation, forest nearby, entry from the street

## House, Kadakaranna 1

5

7