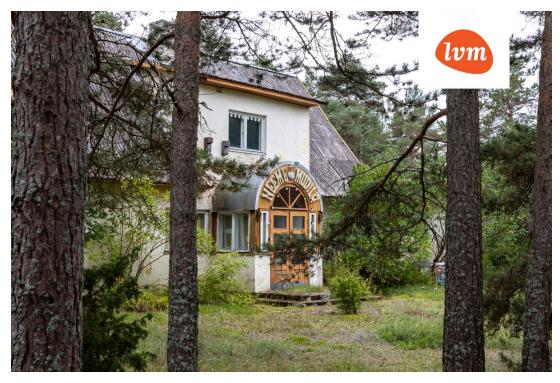

205 000 €

| Object ID:                 | 196818                    |
|----------------------------|---------------------------|
| Transaction:               | Sale, House               |
| County:                    | Harju maakond             |
| City/county:               | Jõelähtme vald Neeme küla |
| Year of construction:      | 1940                      |
| Ownership form:            | registered immovable      |
| Cadastral register number: | 24501:001:2622            |
| Total area:                | 227.70 m <sup>2</sup>     |
| Area of plot:              | 4474.00 m <sup>2</sup>    |
| Energy Class:              | none                      |
| Sale price:                | 205 000 €                 |
| Price per m <sup>2</sup> : | 900€                      |
|                            |                           |

## House, Kadakaranna 1

5

7