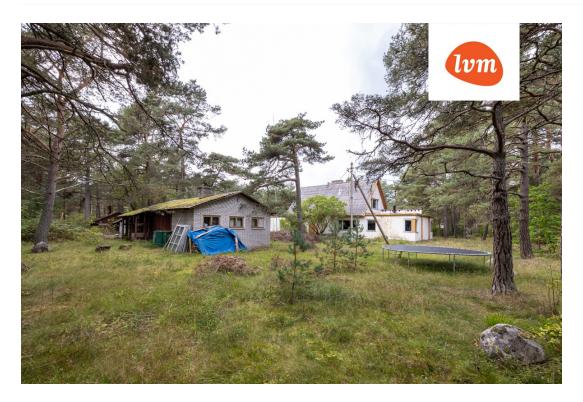

|
| Cadastral register number: | 24501:001:2622            |
| Total area:                | 227.70 m <sup>2</sup>     |
| Area of plot:              | 4474.00 m <sup>2</sup>    |
| Energy Class:              | none                      |
| Sale price:                | 205 000 €                 |
| Price per m <sup>2</sup> : | 900€                      |
|                            |                           |

## Real estate agent



Henel Aava henel.aava@lvm.ee +37256855888

## Additional info

electricity, industrial power supply, metal roofing, water, neighbour watch, separate rooms, separate entrance, central water, fenced area, water well, public transportation, forest nearby, entry from the street

Information



## House, Kadakaranna 1























5















7