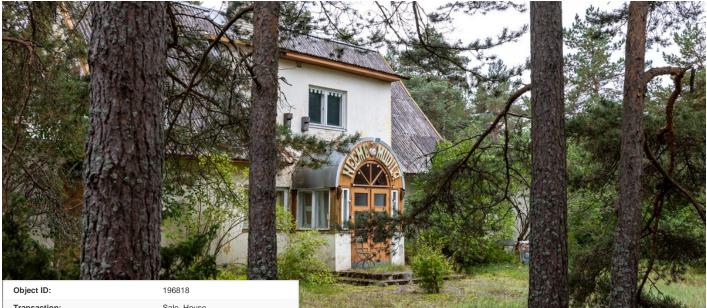

205 000 €

| Object ID:                 | 196818                    |
|----------------------------|---------------------------|
| Transaction:               | Sale, House               |
| County:                    | Harju maakond             |
| City/county:               | Jõelähtme vald Neeme küla |
| Year of construction:      | 1940                      |
| Ownership form:            | registered immovable      |
| Cadastral register number: | 24501:001:2622            |
| Total area:                | 227.70 m <sup>2</sup>     |
| Area of plot:              | 4474.00 m <sup>2</sup>    |
| Energy Class:              | none                      |
| Sale price:                | 205 000 €                 |
| Price per m <sup>2</sup> : | 900€                      |
|                            |                           |

## House, Kadakaranna 1

5

7