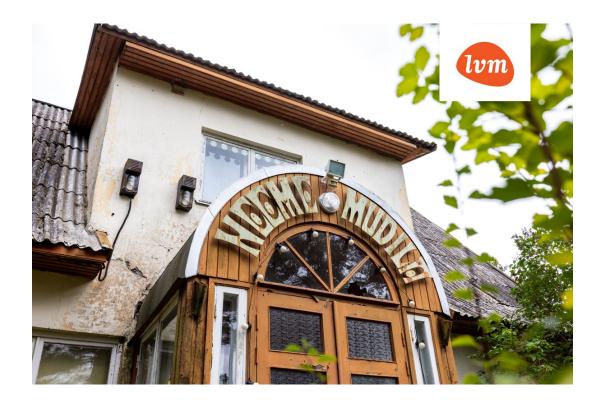

205 000 €

| Object ID:                 | 196818                    |
|----------------------------|---------------------------|
| Transaction:               | Sale, House               |
| County:                    | Harju maakond             |
| City/county:               | Jõelähtme vald Neeme küla |
| Year of construction:      | 1940                      |
| Ownership form:            | registered immovable      |
| Cadastral register number: | 24501:001:2622            |
| Total area:                | 227.70 m <sup>2</sup>     |
| Area of plot:              | 4474.00 m <sup>2</sup>    |
| Energy Class:              | none                      |
| Sale price:                | 205 000 €                 |
| Price per m <sup>2</sup> : | 900€                      |
|                            |                           |

## House, Kadakaranna 1

5

7