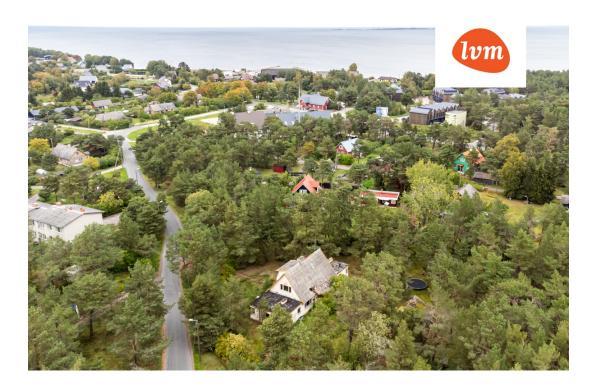

205 000 €

| Object ID:                 | 196818                    |
|----------------------------|---------------------------|
| Transaction:               | Sale, House               |
| County:                    | Harju maakond             |
| City/county:               | Jõelähtme vald Neeme küla |
| Year of construction:      | 1940                      |
| Ownership form:            | registered immovable      |
| Cadastral register number: | 24501:001:2622            |
| Total area:                | 227.70 m <sup>2</sup>     |
| Area of plot:              | 4474.00 m <sup>2</sup>    |
| Energy Class:              | none                      |
| Sale price:                | 205 000 €                 |
| Price per m <sup>2</sup> : | 900€                      |
|                            |                           |

## Additional info

electricity, industrial power supply, metal roofing, water, neighbour watch, separate rooms, separate entrance, central water, fenced area, water well, public transportation, forest nearby, entry from the street

## House, Kadakaranna 1

5

7