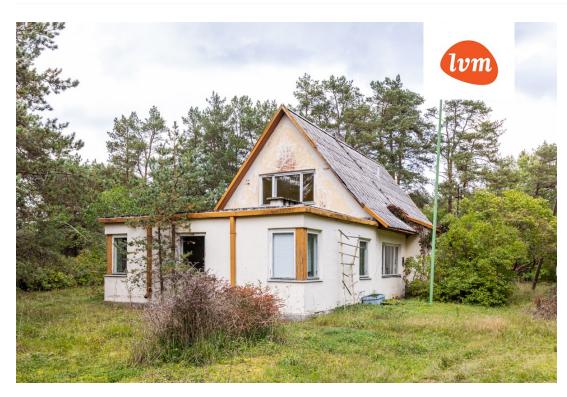

205 000 €

| Object ID:                 | 196818                    |
|----------------------------|---------------------------|
| Transaction:               | Sale, House               |
| County:                    | Harju maakond             |
| City/county:               | Jõelähtme vald Neeme küla |
| Year of construction:      | 1940                      |
| Ownership form:            | registered immovable      |
| Cadastral register number: | 24501:001:2622            |
| Total area:                | 227.70 m <sup>2</sup>     |
| Area of plot:              | 4474.00 m <sup>2</sup>    |
| Energy Class:              | none                      |
| Sale price:                | 205 000 €                 |
| Price per m <sup>2</sup> : | 900€                      |
|                            |                           |

## House, Kadakaranna 1

5

7