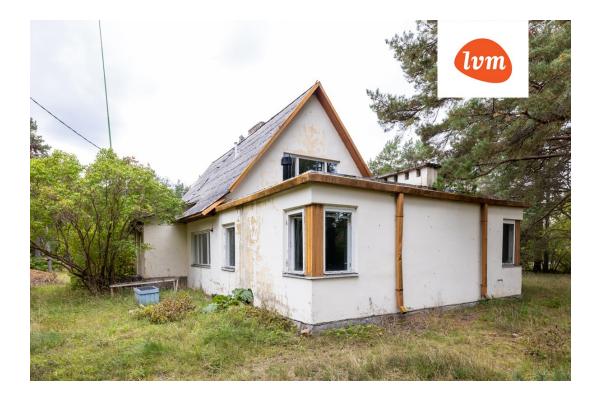

205 000 €

| Object ID:                 | 196818                    |
|----------------------------|---------------------------|
| Transaction:               | Sale, House               |
| County:                    | Harju maakond             |
| City/county:               | Jõelähtme vald Neeme küla |
| Year of construction:      | 1940                      |
| Ownership form:            | registered immovable      |
| Cadastral register number: | 24501:001:2622            |
| Total area:                | 227.70 m <sup>2</sup>     |
| Area of plot:              | 4474.00 m <sup>2</sup>    |
| Energy Class:              | none                      |
| Sale price:                | 205 000 €                 |
| Price per m <sup>2</sup> : | 900€                      |
|                            |                           |

## House, Kadakaranna 1

5

7