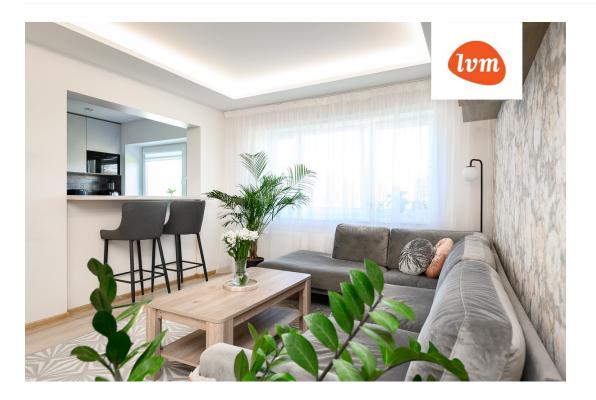

## Additional info

balcony, basement, hot-water boiler, wardrobe, electricity, Furniture available, internet, stairwell locked, strip flooring, refrigerator, security door, shower, water, separate WC, furnished kitchen, separate rooms, new sewage system, new wiring, wall cabinets, central water, public transportation, entry from the street