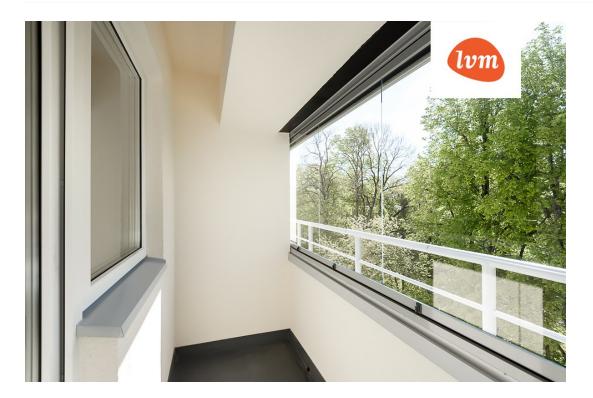

## Additional info

balcony, basement, hot-water boiler, wardrobe, electricity, Furniture available, internet, stairwell locked, strip flooring, refrigerator, security door, shower, water, separate WC, furnished kitchen, separate rooms, new sewage system, new wiring, wall cabinets, central water, public transportation, entry from the street