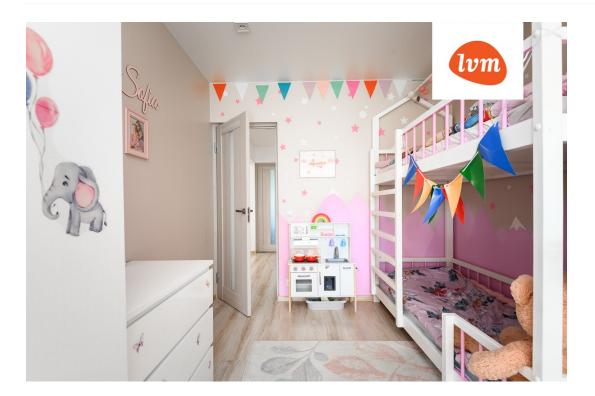

## Additional info

balcony, basement, hot-water boiler, wardrobe, electricity, Furniture available, internet, stairwell locked, strip flooring, refrigerator, security door, shower, water, separate WC, furnished kitchen, separate rooms, new sewage system, new wiring, wall cabinets, central water, public transportation, entry from the street