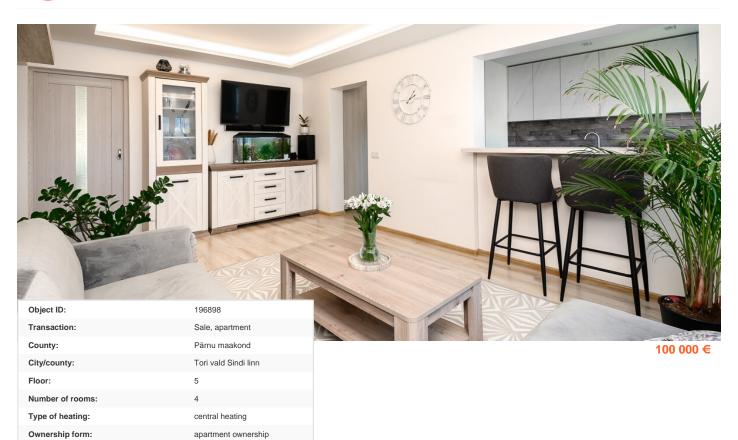

Real estate agent

Cadastral register number:

Total area:

Area of plot:

Sale price:

Price per m<sup>2</sup>:

Eda Karula eda.karula@lvm.ee +37256230200 apartment ownership 74101:001:0240

76.80 m²

0.00 m<sup>2</sup> 100 000 €

1 302 €

## Additional info

balcony, basement, hot-water boiler, wardrobe, electricity, Furniture available, internet, stairwell locked, strip flooring, refrigerator, security door, shower, water, separate WC, furnished kitchen, separate rooms, new sewage system, new wiring, wall cabinets, central water, public transportation, entry from the street