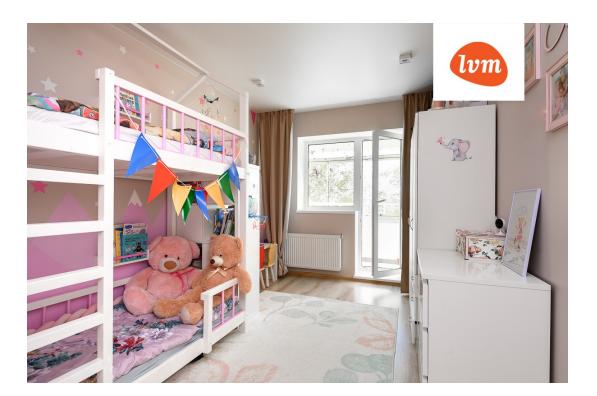

## Additional info

balcony, basement, hot-water boiler, wardrobe, electricity, Furniture available, internet, stairwell locked, strip flooring, refrigerator, security door, shower, water, separate WC, furnished kitchen, separate rooms, new sewage system, new wiring, wall cabinets, central water, public transportation, entry from the street