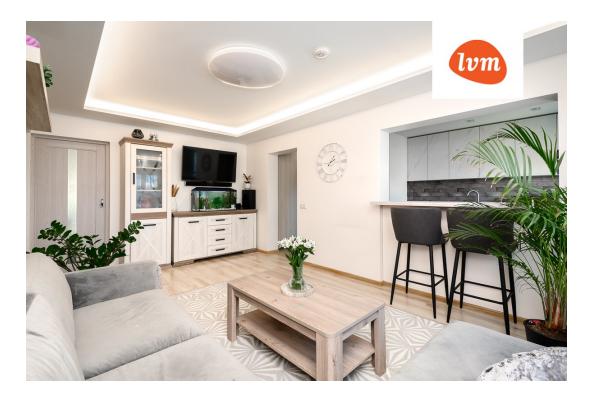

## Additional info

balcony, basement, hot-water boiler, wardrobe, electricity, Furniture available, internet, stairwell locked, strip flooring, refrigerator, security door, shower, water, separate WC, furnished kitchen, separate rooms, new sewage system, new wiring, wall cabinets, central water, public transportation, entry from the street