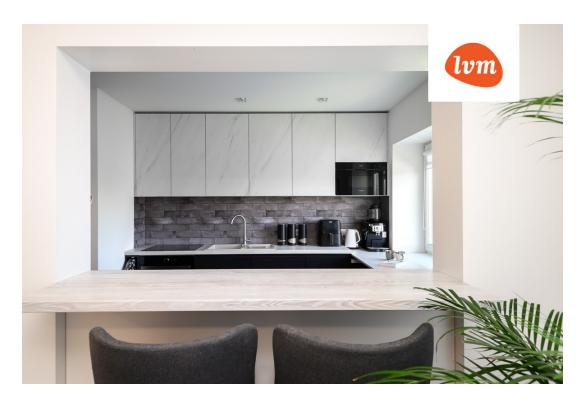

## Additional info

balcony, basement, hot-water boiler, wardrobe, electricity, Furniture available, internet, stairwell locked, strip flooring, refrigerator, security door, shower, water, separate WC, furnished kitchen, separate rooms, new sewage system, new wiring, wall cabinets, central water, public transportation, entry from the street