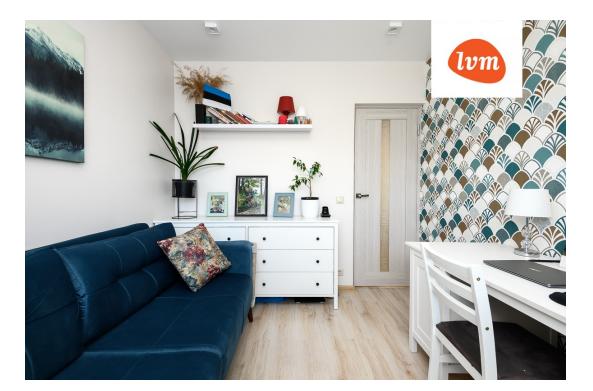

## Additional info

balcony, basement, hot-water boiler, wardrobe, electricity, Furniture available, internet, stairwell locked, strip flooring, refrigerator, security door, shower, water, separate WC, furnished kitchen, separate rooms, new sewage system, new wiring, wall cabinets, central water, public transportation, entry from the street