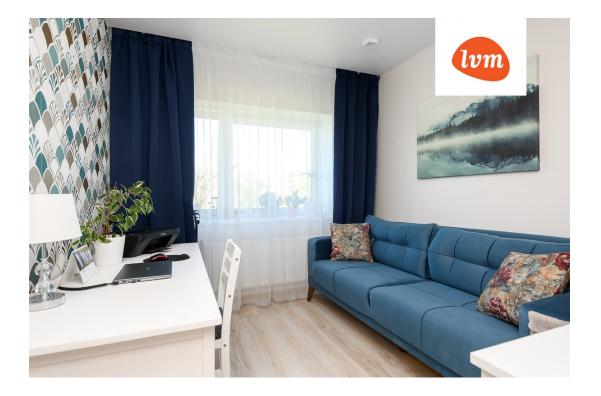

## Additional info

balcony, basement, hot-water boiler, wardrobe, electricity, Furniture available, internet, stairwell locked, strip flooring, refrigerator, security door, shower, water, separate WC, furnished kitchen, separate rooms, new sewage system, new wiring, wall cabinets, central water, public transportation, entry from the street