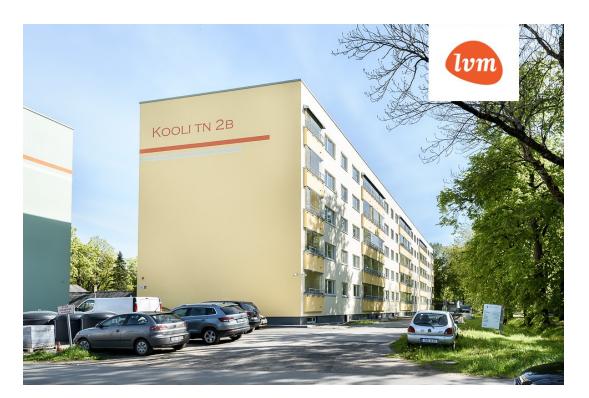

Real estate agent

Cadastral register number:



Total area:

Area of plot:

Sale price:

Price per m<sup>2</sup>:

Eda Karula eda.karula@lvm.ee +37256230200 apartment ownership 74101:001:0240

76.80 m²

0.00 m<sup>2</sup> 100 000 €

1 302 €

## Additional info

balcony, basement, hot-water boiler, wardrobe, electricity, Furniture available, internet, stairwell locked, strip flooring, refrigerator, security door, shower, water, separate WC, furnished kitchen, separate rooms, new sewage system, new wiring, wall cabinets, central water, public transportation, entry from the street

## Information



## apartment, Kooli 2b







## Kooli 2b, Sindi