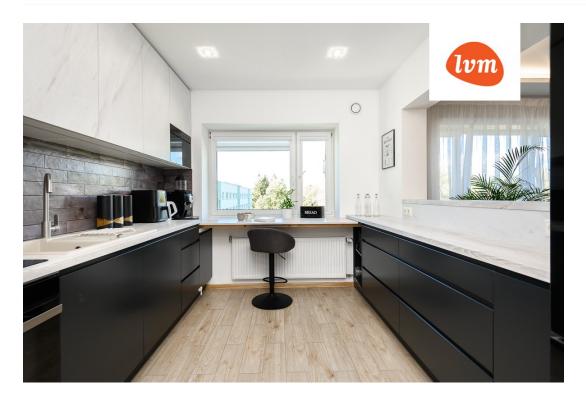

## Additional info

balcony, basement, hot-water boiler, wardrobe, electricity, Furniture available, internet, stairwell locked, strip flooring, refrigerator, security door, shower, water, separate WC, furnished kitchen, separate rooms, new sewage system, new wiring, wall cabinets, central water, public transportation, entry from the street