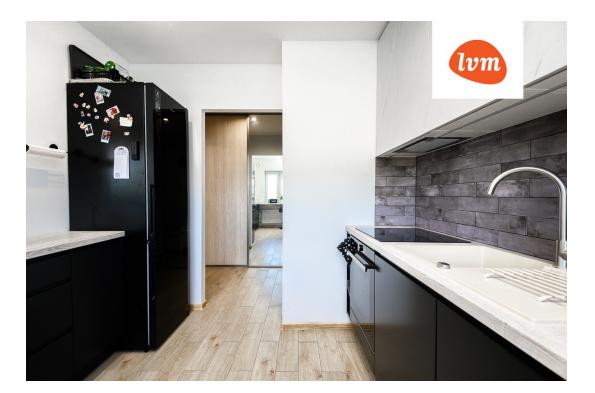

## Additional info

balcony, basement, hot-water boiler, wardrobe, electricity, Furniture available, internet, stairwell locked, strip flooring, refrigerator, security door, shower, water, separate WC, furnished kitchen, separate rooms, new sewage system, new wiring, wall cabinets, central water, public transportation, entry from the street