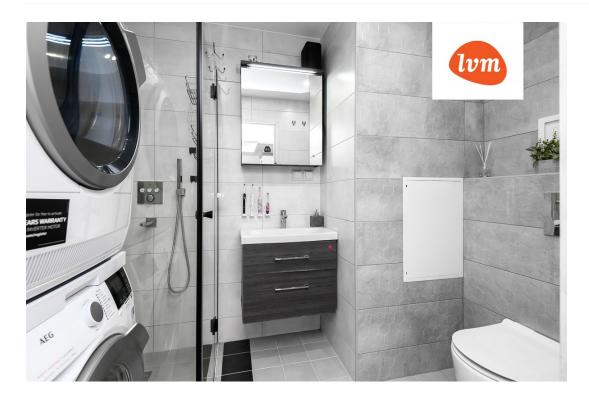

## Additional info

balcony, basement, hot-water boiler, wardrobe, electricity, Furniture available, internet, stairwell locked, strip flooring, refrigerator, security door, shower, water, separate WC, furnished kitchen, separate rooms, new sewage system, new wiring, wall cabinets, central water, public transportation, entry from the street