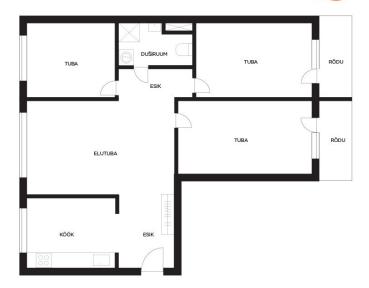

Real estate agent

Cadastral register number:

Total area:

Area of plot:

Sale price:

Price per m<sup>2</sup>:

Eda Karula eda.karula@lvm.ee +37256230200 apartment ownership 74101:001:0240

76.80 m²

## Additional info

balcony, basement, hot-water boiler, wardrobe, electricity, Furniture available, internet, stairwell locked, strip flooring, refrigerator, security door, shower, water, separate WC, furnished kitchen, separate rooms, new sewage system, new wiring, wall cabinets, central water, public transportation, entry from the street