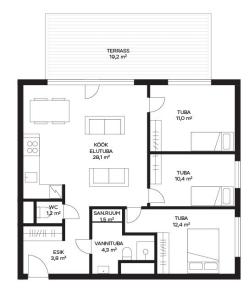

#### Liida Meoste liida.meoste@lvm.ee +37256487062

2022

New building project

apartment ownership

24504:003:0575

76.30 m<sup>2</sup>

0.00 m<sup>2</sup>

216 000 €