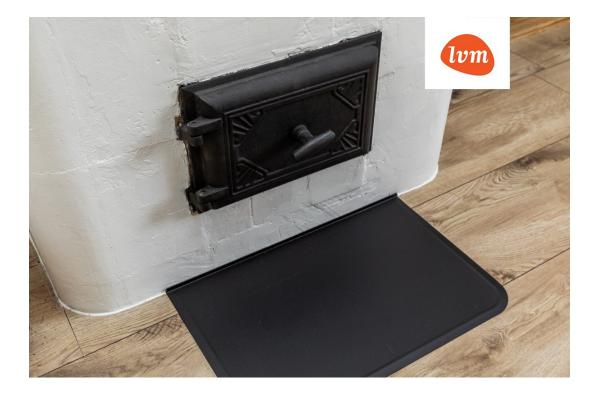

replaced, and the chimney pots have been refurbished. Furthermore, the windows of the apartment have been replaced.

Fiber optic cables from Telia have been brought into the apartment, providing internet speeds of up to 1 Gbit/s both downstream and upstream.