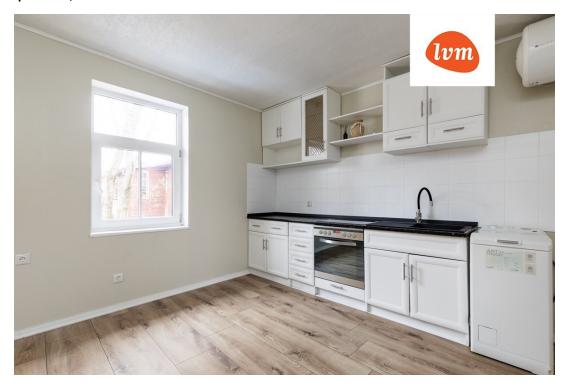

replaced, and the chimney pots have been refurbished. Furthermore, the windows of the apartment have been replaced.

Fiber optic cables from Telia have been brought into the apartment, providing internet speeds of up to 1 Gbit/s both downstream and upstream.