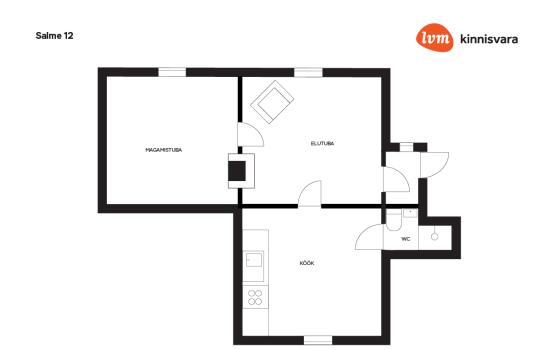

rd. Additionally, it is a quieter apartment, as it shares only 1 wall with neighbors, and the

replaced, and the chimney pots have been refurbished. Furthermore, the windows of the apartment have been replaced.

Fiber optic cables from Telia have been brought into the apartment, providing internet speeds of up to 1 Gbit/s both downstream and upstream.

Peace of mind comes from knowing that the apartment comes with a storage box in the courtyard, free parking is available in front of the building, and it is a freehold property, meaning it can be purchased using a home loan.

Highly regarded service providers are within a stone's throw, and Rebase Rimi is even visible from the window.

Get in touch, ask for more information, and come for a viewing!



## apartment, Salme 12