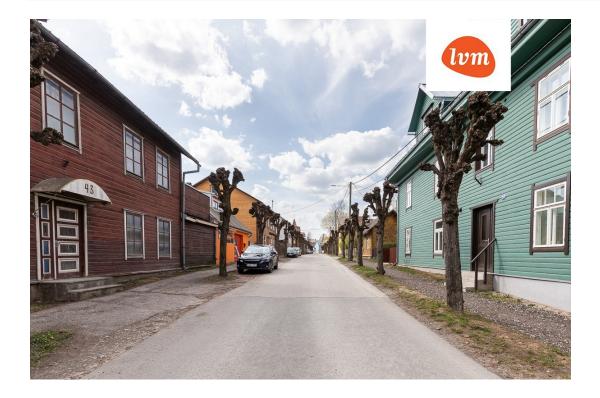

This home is located in a building with only 7 neighbors, ready to welcome new owners immediately.

on the ground floor. Due to its unique position in the building, the windows open towards both the street and the courtyard. Additionally, it is a quieter apartment, as it shares only 1 wall with neighbors, and the

replaced, and the chimney pots have been refurbished. Furthermore, the windows of the apartment have been replaced.

Fiber optic cables from Telia have been brought into the apartment, providing internet speeds of up to 1 Gbit/s both downstream and upstream.