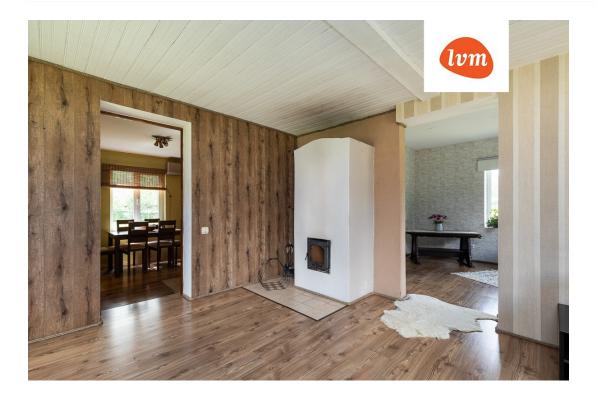

## Additional info

hot-water boiler, electricity, furniture, Furniture available, industrial power supply, internet, strip flooring, refrigerator, metal roofing, sauna, security door, washing machine, water, furnished kitchen, neighbour watch, separate rooms, courtyard, separate entrance, new wiring, central water, fenced area, auxiliary building, public transportation, forest nearby