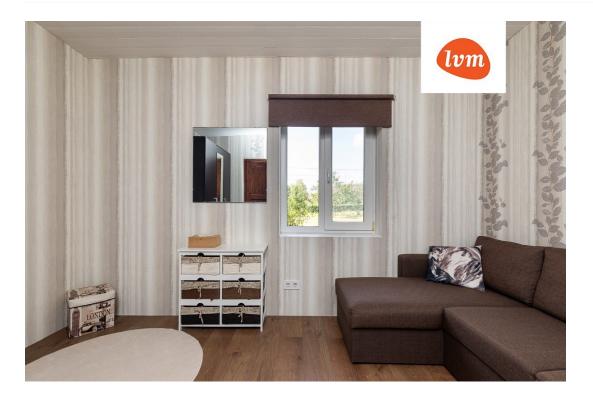

## Additional info

hot-water boiler, electricity, furniture, Furniture available, industrial power supply, internet, strip flooring, refrigerator, metal roofing, sauna, security door, washing machine, water, furnished kitchen, neighbour watch, separate rooms, courtyard, separate entrance, new wiring, central water, fenced area, auxiliary building, public transportation, forest nearby