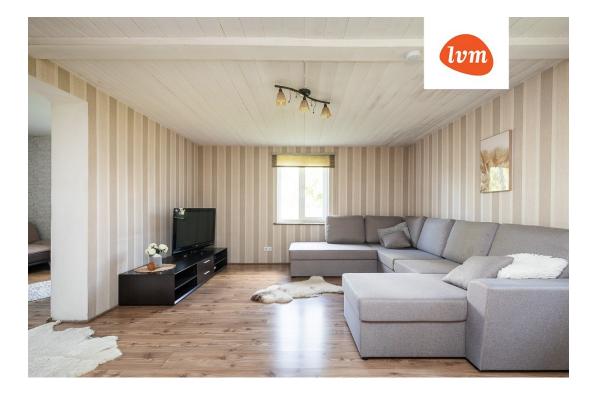

## Additional info

hot-water boiler, electricity, furniture, Furniture available, industrial power supply, internet, strip flooring, refrigerator, metal roofing, sauna, security door, washing machine, water, furnished kitchen, neighbour watch, separate rooms, courtyard, separate entrance, new wiring, central water, fenced area, auxiliary building, public transportation, forest nearby