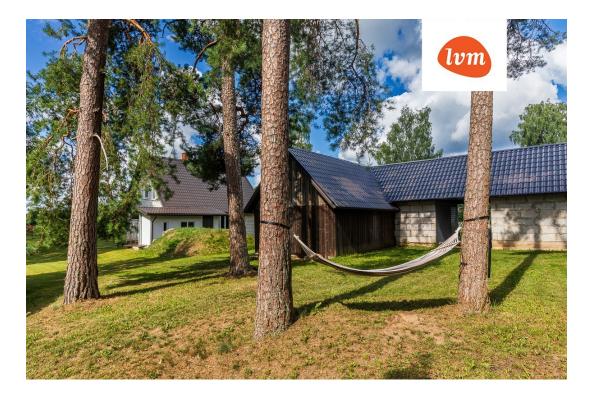

## Additional info

hot-water boiler, electricity, furniture, Furniture available, industrial power supply, internet, strip flooring, refrigerator, metal roofing, sauna, security door, washing machine, water, furnished kitchen, neighbour watch, separate rooms, courtyard, separate entrance, new wiring, central water, fenced area, auxiliary building, public transportation, forest nearby

## House, Koemetsa

S

1: