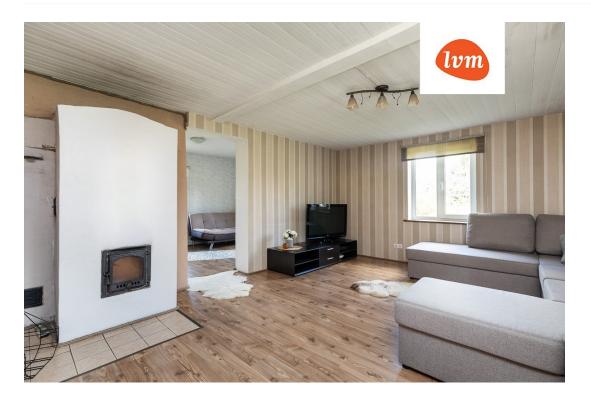

## Additional info

hot-water boiler, electricity, furniture, Furniture available, industrial power supply, internet, strip flooring, refrigerator, metal roofing, sauna, security door, washing machine, water, furnished kitchen, neighbour watch, separate rooms, courtyard, separate entrance, new wiring, central water, fenced area, auxiliary building, public transportation, forest nearby