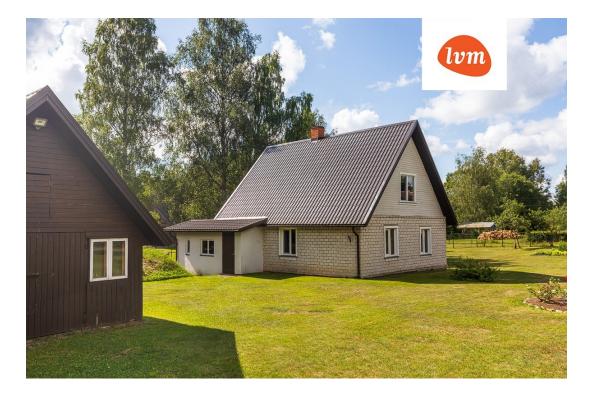

## Additional info

hot-water boiler, electricity, furniture, Furniture available, industrial power supply, internet, strip flooring, refrigerator, metal roofing, sauna, security door, washing machine, water, furnished kitchen, neighbour watch, separate rooms, courtyard, separate entrance, new wiring, central water, fenced area, auxiliary building, public transportation, forest nearby

## House, Koemetsa

S

1: