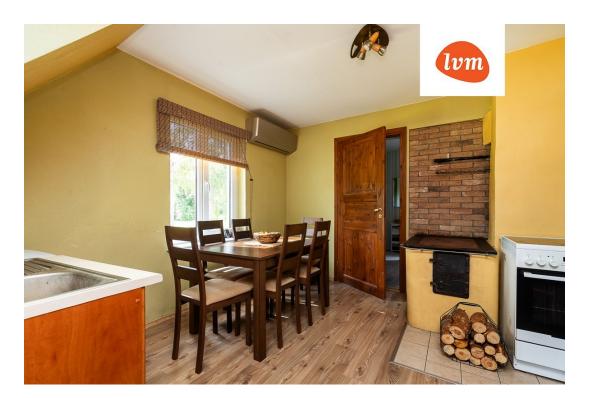

## Additional info

hot-water boiler, electricity, furniture, Furniture available, industrial power supply, internet, strip flooring, refrigerator, metal roofing, sauna, security door, washing machine, water, furnished kitchen, neighbour watch, separate rooms, courtyard, separate entrance, new wiring, central water, fenced area, auxiliary building, public transportation, forest nearby