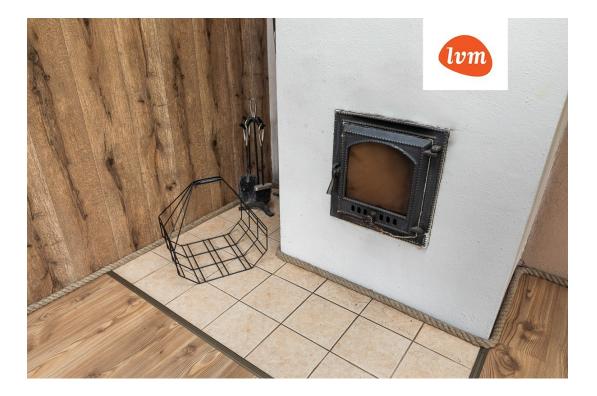

## Additional info

hot-water boiler, electricity, furniture, Furniture available, industrial power supply, internet, strip flooring, refrigerator, metal roofing, sauna, security door, washing machine, water, furnished kitchen, neighbour watch, separate rooms, courtyard, separate entrance, new wiring, central water, fenced area, auxiliary building, public transportation, forest nearby