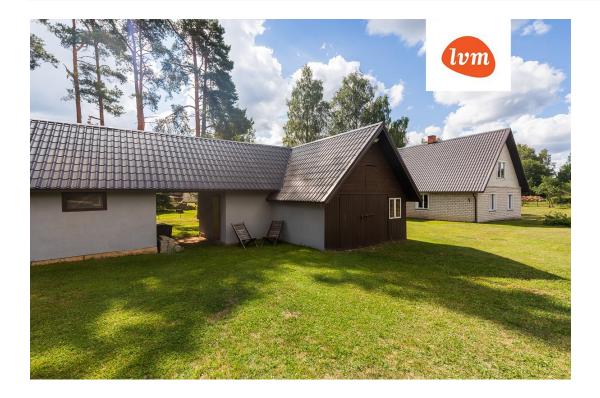

## Additional info

hot-water boiler, electricity, furniture, Furniture available, industrial power supply, internet, strip flooring, refrigerator, metal roofing, sauna, security door, washing machine, water, furnished kitchen, neighbour watch, separate rooms, courtyard, separate entrance, new wiring, central water, fenced area, auxiliary building, public transportation, forest nearby