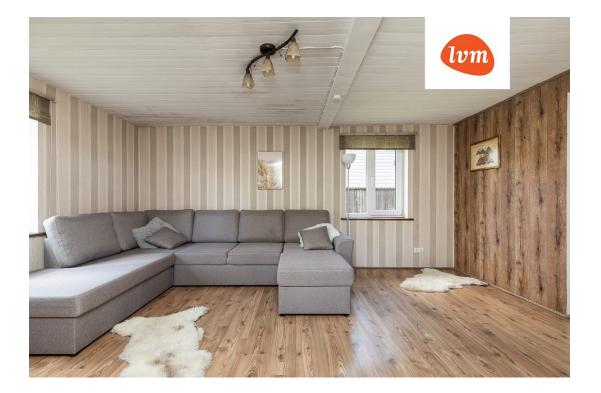

## Additional info

hot-water boiler, electricity, furniture, Furniture available, industrial power supply, internet, strip flooring, refrigerator, metal roofing, sauna, security door, washing machine, water, furnished kitchen, neighbour watch, separate rooms, courtyard, separate entrance, new wiring, central water, fenced area, auxiliary building, public transportation, forest nearby