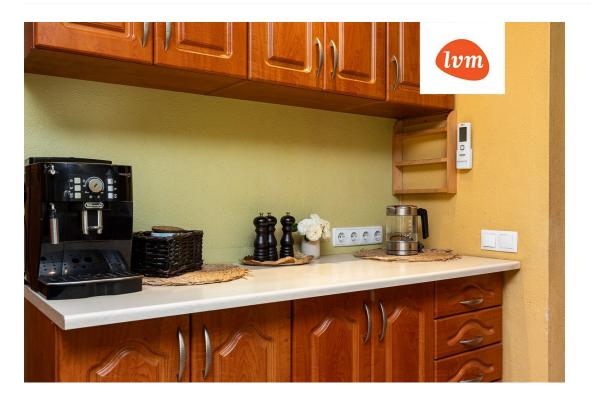

## Additional info

hot-water boiler, electricity, furniture, Furniture available, industrial power supply, internet, strip flooring, refrigerator, metal roofing, sauna, security door, washing machine, water, furnished kitchen, neighbour watch, separate rooms, courtyard, separate entrance, new wiring, central water, fenced area, auxiliary building, public transportation, forest nearby