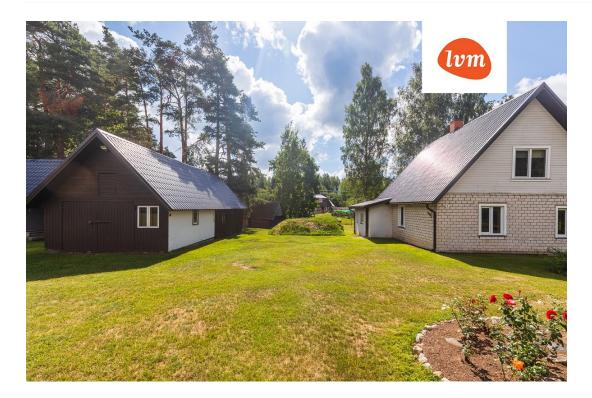

## Additional info

hot-water boiler, electricity, furniture, Furniture available, industrial power supply, internet, strip flooring, refrigerator, metal roofing, sauna, security door, washing machine, water, furnished kitchen, neighbour watch, separate rooms, courtyard, separate entrance, new wiring, central water, fenced area, auxiliary building, public transportation, forest nearby

## House, Koemetsa

S

1: