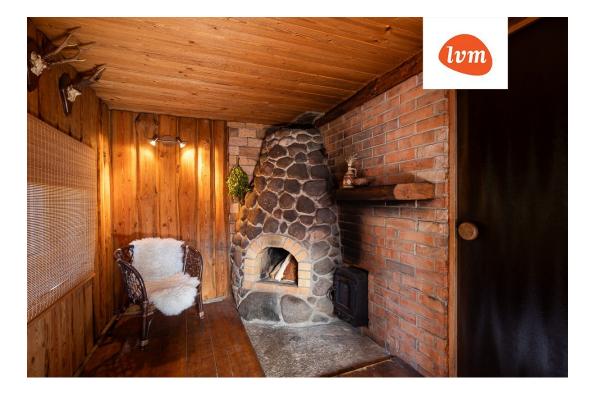

## Additional info

hot-water boiler, electricity, furniture, Furniture available, industrial power supply, internet, strip flooring, refrigerator, metal roofing, sauna, security door, washing machine, water, furnished kitchen, neighbour watch, separate rooms, courtyard, separate entrance, new wiring, central water, fenced area, auxiliary building, public transportation, forest nearby