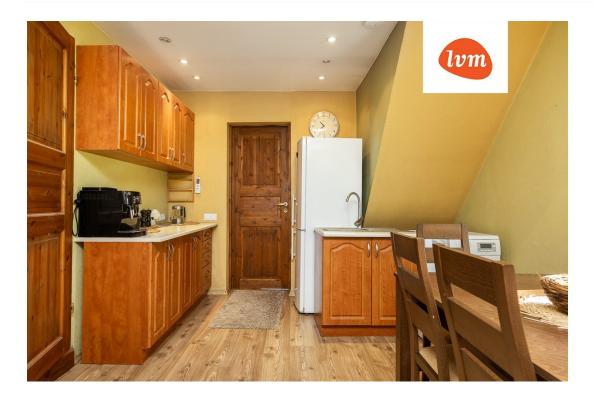

## Additional info

hot-water boiler, electricity, furniture, Furniture available, industrial power supply, internet, strip flooring, refrigerator, metal roofing, sauna, security door, washing machine, water, furnished kitchen, neighbour watch, separate rooms, courtyard, separate entrance, new wiring, central water, fenced area, auxiliary building, public transportation, forest nearby