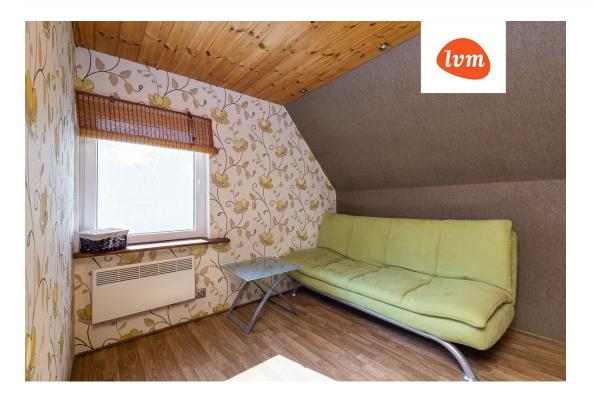

## Additional info

hot-water boiler, electricity, furniture, Furniture available, industrial power supply, internet, strip flooring, refrigerator, metal roofing, sauna, security door, washing machine, water, furnished kitchen, neighbour watch, separate rooms, courtyard, separate entrance, new wiring, central water, fenced area, auxiliary building, public transportation, forest nearby