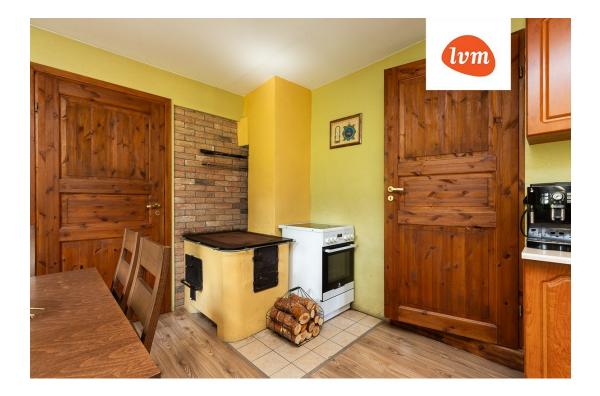

## Additional info

hot-water boiler, electricity, furniture, Furniture available, industrial power supply, internet, strip flooring, refrigerator, metal roofing, sauna, security door, washing machine, water, furnished kitchen, neighbour watch, separate rooms, courtyard, separate entrance, new wiring, central water, fenced area, auxiliary building, public transportation, forest nearby