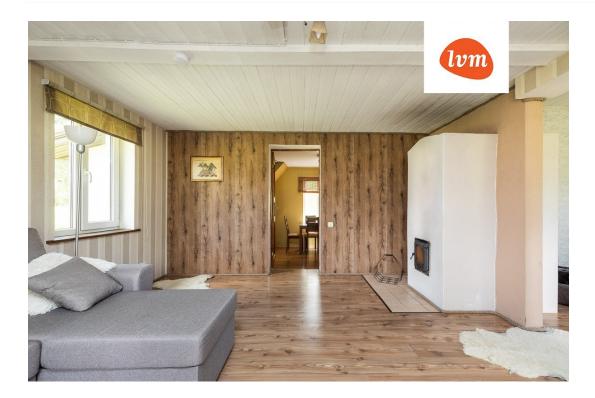

## Additional info

hot-water boiler, electricity, furniture, Furniture available, industrial power supply, internet, strip flooring, refrigerator, metal roofing, sauna, security door, washing machine, water, furnished kitchen, neighbour watch, separate rooms, courtyard, separate entrance, new wiring, central water, fenced area, auxiliary building, public transportation, forest nearby