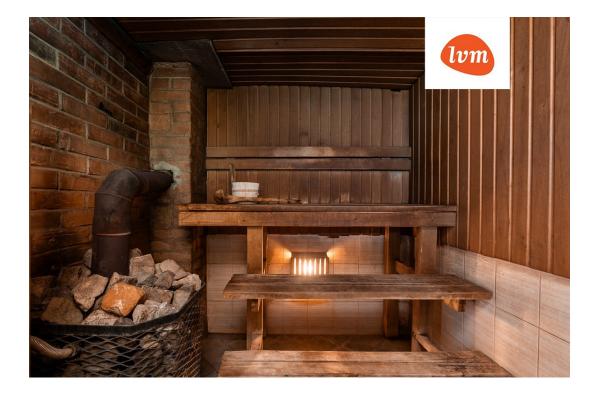

## Additional info

hot-water boiler, electricity, furniture, Furniture available, industrial power supply, internet, strip flooring, refrigerator, metal roofing, sauna, security door, washing machine, water, furnished kitchen, neighbour watch, separate rooms, courtyard, separate entrance, new wiring, central water, fenced area, auxiliary building, public transportation, forest nearby