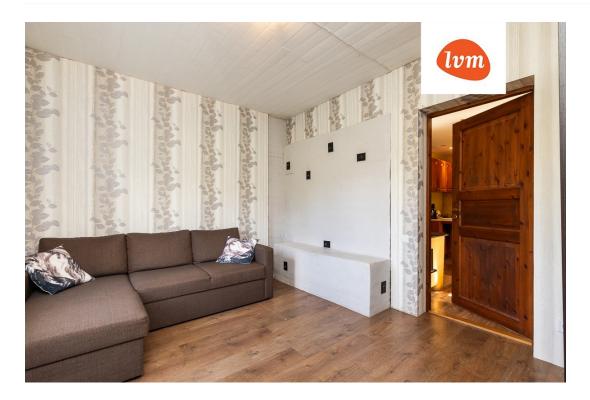

## Additional info

hot-water boiler, electricity, furniture, Furniture available, industrial power supply, internet, strip flooring, refrigerator, metal roofing, sauna, security door, washing machine, water, furnished kitchen, neighbour watch, separate rooms, courtyard, separate entrance, new wiring, central water, fenced area, auxiliary building, public transportation, forest nearby