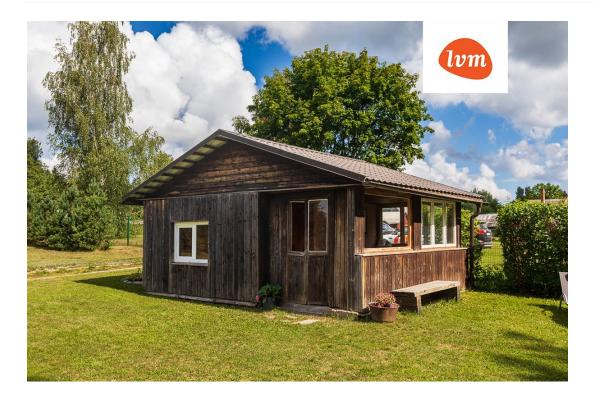

## Additional info

hot-water boiler, electricity, furniture, Furniture available, industrial power supply, internet, strip flooring, refrigerator, metal roofing, sauna, security door, washing machine, water, furnished kitchen, neighbour watch, separate rooms, courtyard, separate entrance, new wiring, central water, fenced area, auxiliary building, public transportation, forest nearby

## House, Koemetsa

S

1: