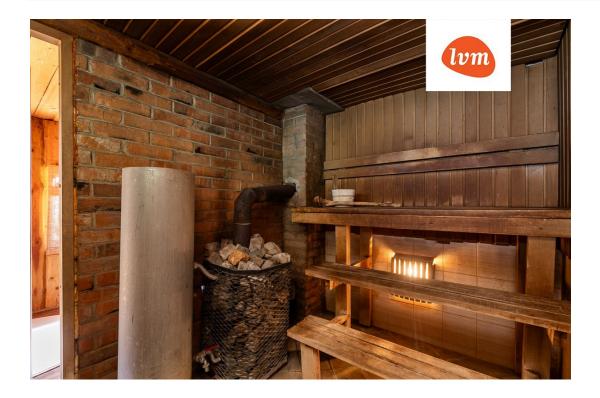

## Additional info

hot-water boiler, electricity, furniture, Furniture available, industrial power supply, internet, strip flooring, refrigerator, metal roofing, sauna, security door, washing machine, water, furnished kitchen, neighbour watch, separate rooms, courtyard, separate entrance, new wiring, central water, fenced area, auxiliary building, public transportation, forest nearby