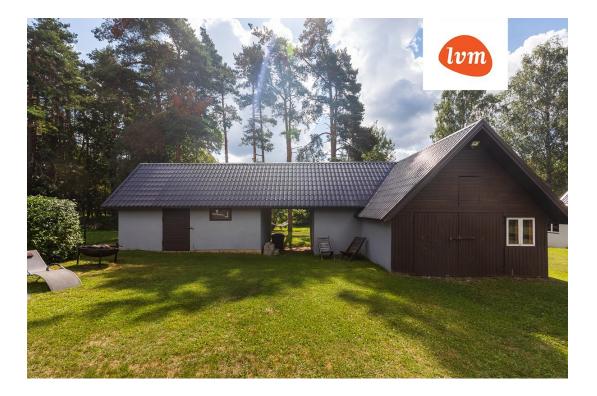

## Additional info

hot-water boiler, electricity, furniture, Furniture available, industrial power supply, internet, strip flooring, refrigerator, metal roofing, sauna, security door, washing machine, water, furnished kitchen, neighbour watch, separate rooms, courtyard, separate entrance, new wiring, central water, fenced area, auxiliary building, public transportation, forest nearby