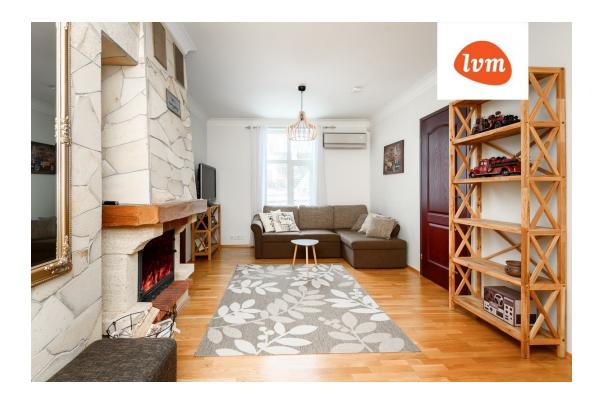

## Additional info

furniture, stairwell locked, refrigerator, shower, washing machine, furnished kitchen, fenced area

Information

## apartment, Ringi 34