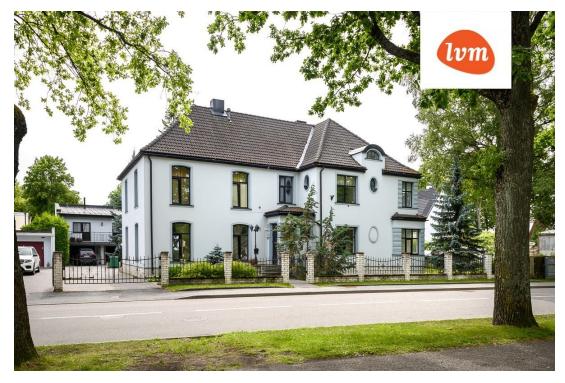

| Sale price:                | 179 000 €                              |
|                                                                                                                                                                                                                                                                                                     | Price per m <sup>2</sup> : | 3 008 €                                |

## Real estate agent



Rita Sepp rita.sepp@lvm.ee +3725065364

## Additional info

furniture, stairwell locked, refrigerator, shower, washing machine, furnished kitchen, fenced area

Information



## apartment, Ringi 34