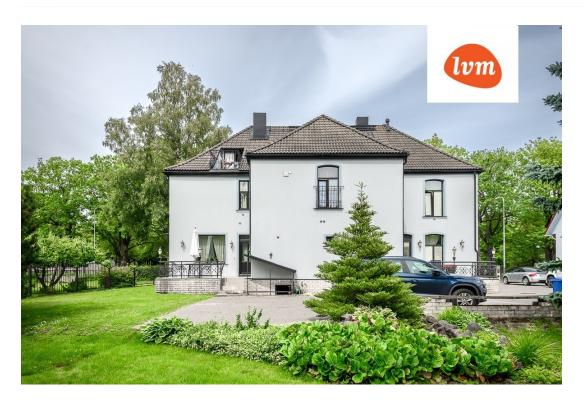

| Sale price:                | 179 000 €                              |
|                                                                                                                                                                                                                                                                                                     | Price per m <sup>2</sup> : | 3 008 €                                |

## Real estate agent



Rita Sepp rita.sepp@lvm.ee +3725065364

## Additional info

furniture, stairwell locked, refrigerator, shower, washing machine, furnished kitchen, fenced area

Information



## apartment, Ringi 34