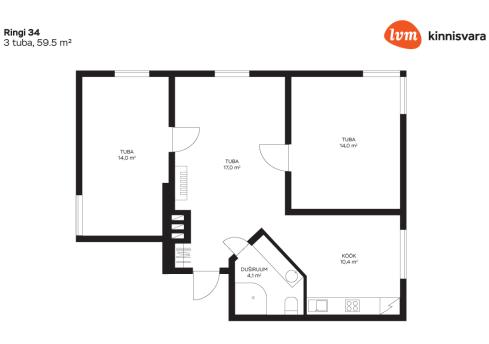

| County:Pärnu maakondCity/county:Pärnu linn RannarajoonFloor:2Number of rooms:3Type of heating:Ifieplaceheating, air source heat pumpelYear of construction:1930Readiness:RenovatedOwnership form:62510:120:1510Cadastral register number:5.95 om²Area of plot:noneRency Class:noneSale price:3088 € |                            |                                        |
|-----------------------------------------------------------------------------------------------------------------------------------------------------------------------------------------------------------------------------------------------------------------------------------------------------|----------------------------|----------------------------------------|
| Floor:2Number of rooms:3Type of heating:fireplaceheating, air source heat pumpYear of construction:1930Readiness:RenovatedOwnership form:apartment ownershipCadastral register number:62510:120:1510Total area:59.50 m²Area of plot:noneEnergy Class:noneSale price:179 000 €                       | County:                    | Pärnu maakond                          |
| Number of rooms:3Type of heating:fireplaceheating, air source heat pumpYear of construction:1930Readiness:RenovatedOwnership form:apartment ownershipCadastral register number:62510:120:1510Total area:59.50 m²Area of plot:0.00 m²Energy Class:noneSale price:179 000 €                           | City/county:               | Pärnu linn Rannarajoon                 |
| Type of heating:fireplaceheating, air source heat pumpYear of construction:1930Readiness:RenovatedOwnership form:apartment ownershipCadastral register number:62510:120:1510Total area:59.50 m²Area of plot:0.00 m²Energy Class:noneSale price:179 000 €                                            | Floor:                     | 2                                      |
| Year of construction:1930Readiness:RenovatedOwnership form:apartment ownershipCadastral register number:62510:120:1510Total area:59.50 m²Area of plot:0.00 m²Energy Class:noneSale price:179 000 €                                                                                                  | Number of rooms:           | 3                                      |
| Readiness:RenovatedOwnership form:apartment ownershipCadastral register number:62510:120:1510Total area:59.50 m²Area of plot:0.00 m²Energy Class:noneSale price:179 000 €                                                                                                                           | Type of heating:           | fireplaceheating, air source heat pump |
| Ownership form:apartment ownershipCadastral register number:62510:120:1510Total area:59.50 m²Area of plot:0.00 m²Energy Class:noneSale price:179 000 €                                                                                                                                              | Year of construction:      | 1930                                   |
| Cadastral register number:     62510:120:1510       Total area:     59.50 m <sup>2</sup> Area of plot:     0.00 m <sup>2</sup> Energy Class:     none       Sale price:     179 000 €                                                                                                               | Readiness:                 | Renovated                              |
| Total area:     59.50 m²       Area of plot:     0.00 m²       Energy Class:     none       Sale price:     179 000 €                                                                                                                                                                               | Ownership form:            | apartment ownership                    |
| Area of plot: 0.00 m²   Energy Class: none   Sale price: 179 000 €                                                                                                                                                                                                                                  | Cadastral register number: | 62510:120:1510                         |
| Energy Class: none   Sale price: 179 000 €                                                                                                                                                                                                                                                          | Total area:                | 59.50 m²                               |
| Sale price:     179 000 €                                                                                                                                                                                                                                                                           | Area of plot:              | 0.00 m <sup>2</sup>                    |
|                                                                                                                                                                                                                                                                                                     | Energy Class:              | none                                   |
| <b>Price per m<sup>2</sup>:</b> 3 008 €                                                                                                                                                                                                                                                             | Sale price:                | 179 000 €                              |
|                                                                                                                                                                                                                                                                                                     | Price per m <sup>2</sup> : | 3 008 €                                |