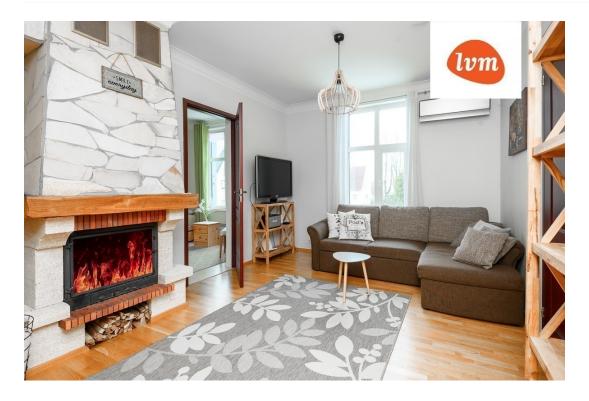

## Additional info

furniture, stairwell locked, refrigerator, shower, washing machine, furnished kitchen, fenced area

Information

## apartment, Ringi 34