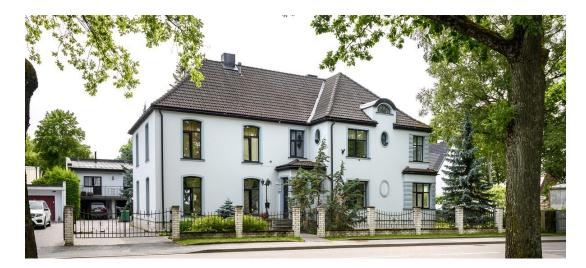

| Sale price:                | 179 000 €                              |
|                                                                                                                                                                                                                                                                                                     | Price per m <sup>2</sup> : | 3 008 €                                |

## Real estate agent



Rita Sepp rita.sepp@lvm.ee +3725065364

## Additional info

furniture, stairwell locked, refrigerator, shower, washing machine, furnished kitchen, fenced area

Information



## apartment, Ringi 34