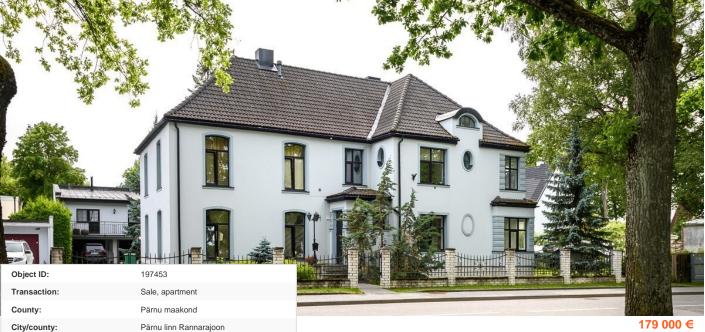

| County:Pärnu maakondCity/county:Pärnu linn RannarajoonFloor:2Number of rooms:3Type of heating:Ifieplaceheating, air source heat pumpelYear of construction:1930Readiness:RenovatedOwnership form:62510:120:1510Cadastral register number:5.95 om²Area of plot:noneRency Class:noneSale price:3088 € |                            |                                        |
|-----------------------------------------------------------------------------------------------------------------------------------------------------------------------------------------------------------------------------------------------------------------------------------------------------|----------------------------|----------------------------------------|
| Floor:2Number of rooms:3Type of heating:fireplaceheating, air source heat pumpYear of construction:1930Readiness:RenovatedOwnership form:apartment ownershipCadastral register number:62510:120:1510Total area:59.50 m²Area of plot:noneEnergy Class:noneSale price:179 000 €                       | County:                    | Pärnu maakond                          |
| Number of rooms:3Type of heating:fireplaceheating, air source heat pumpYear of construction:1930Readiness:RenovatedOwnership form:apartment ownershipCadastral register number:62510:120:1510Total area:59.50 m²Area of plot:0.00 m²Energy Class:noneSale price:179 000 €                           | City/county:               | Pärnu linn Rannarajoon                 |
| Type of heating:fireplaceheating, air source heat pumpYear of construction:1930Readiness:RenovatedOwnership form:apartment ownershipCadastral register number:62510:120:1510Total area:59.50 m²Area of plot:0.00 m²Energy Class:noneSale price:179 000 €                                            | Floor:                     | 2                                      |
| Year of construction:1930Readiness:RenovatedOwnership form:apartment ownershipCadastral register number:62510:120:1510Total area:59.50 m²Area of plot:0.00 m²Energy Class:noneSale price:179 000 €                                                                                                  | Number of rooms:           | 3                                      |
| Readiness:RenovatedOwnership form:apartment ownershipCadastral register number:62510:120:1510Total area:59.50 m²Area of plot:0.00 m²Energy Class:noneSale price:179 000 €                                                                                                                           | Type of heating:           | fireplaceheating, air source heat pump |
| Ownership form:apartment ownershipCadastral register number:62510:120:1510Total area:59.50 m²Area of plot:0.00 m²Energy Class:noneSale price:179 000 €                                                                                                                                              | Year of construction:      | 1930                                   |
| Cadastral register number:     62510:120:1510       Total area:     59.50 m <sup>2</sup> Area of plot:     0.00 m <sup>2</sup> Energy Class:     none       Sale price:     179 000 €                                                                                                               | Readiness:                 | Renovated                              |
| Total area:     59.50 m²       Area of plot:     0.00 m²       Energy Class:     none       Sale price:     179 000 €                                                                                                                                                                               | Ownership form:            | apartment ownership                    |
| Area of plot: 0.00 m²   Energy Class: none   Sale price: 179 000 €                                                                                                                                                                                                                                  | Cadastral register number: | 62510:120:1510                         |
| Energy Class: none   Sale price: 179 000 €                                                                                                                                                                                                                                                          | Total area:                | 59.50 m²                               |
| Sale price:     179 000 €                                                                                                                                                                                                                                                                           | Area of plot:              | 0.00 m <sup>2</sup>                    |
|                                                                                                                                                                                                                                                                                                     | Energy Class:              | none                                   |
| <b>Price per m<sup>2</sup>:</b> 3 008 €                                                                                                                                                                                                                                                             | Sale price:                | 179 000 €                              |
|                                                                                                                                                                                                                                                                                                     | Price per m <sup>2</sup> : | 3 008 €                                |

## apartment, Ringi 34