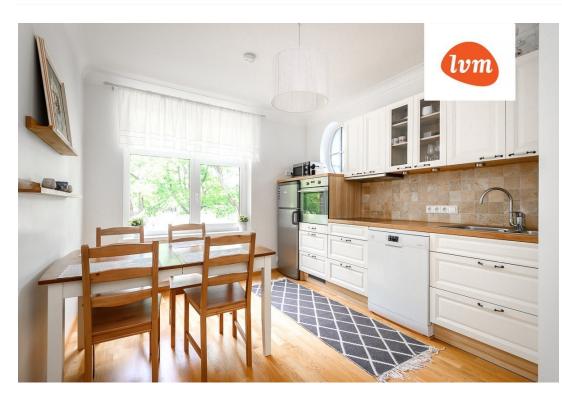

## Additional info

furniture, stairwell locked, refrigerator, shower, washing machine, furnished kitchen, fenced area

Information

## apartment, Ringi 34