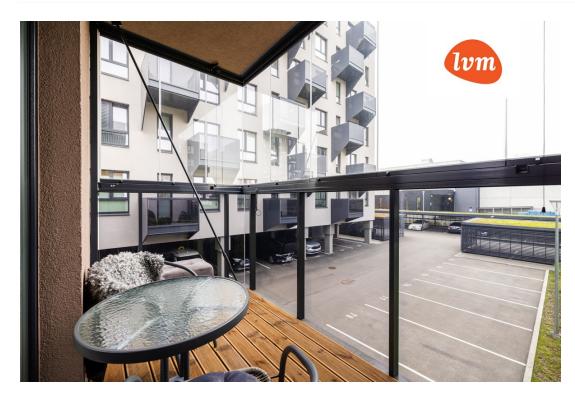

## Additional info

balcony, wardrobe, electricity, elevator, furniture, internet, stairwell locked, strip flooring, refrigerator, security door, shower, washing machine, water, furnished kitchen, open kitchen, new sewage system, high ceilings, new wiring, central water