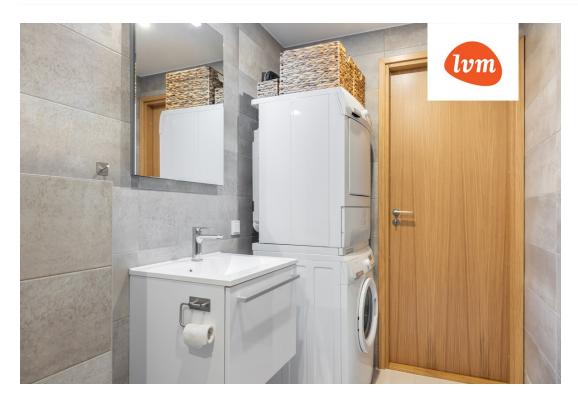

## Additional info

balcony, wardrobe, electricity, elevator, furniture, internet, stairwell locked, strip flooring, refrigerator, security door, shower, washing machine, water, furnished kitchen, open kitchen, new sewage system, high ceilings, new wiring, central water