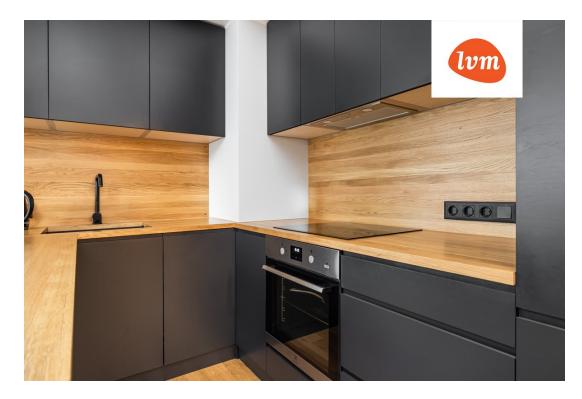

## Additional info

balcony, wardrobe, electricity, elevator, furniture, internet, stairwell locked, strip flooring, refrigerator, security door, shower, washing machine, water, furnished kitchen, open kitchen, new sewage system, high ceilings, new wiring, central water