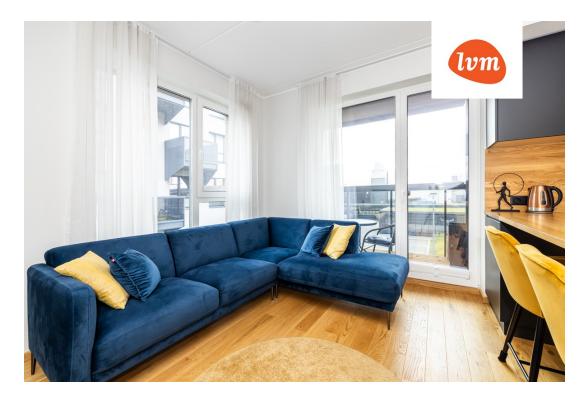

## Additional info

balcony, wardrobe, electricity, elevator, furniture, internet, stairwell locked, strip flooring, refrigerator, security door, shower, washing machine, water, furnished kitchen, open kitchen, new sewage system, high ceilings, new wiring, central water