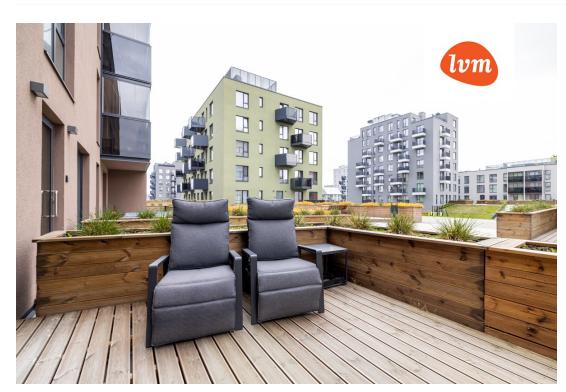

## Additional info

balcony, wardrobe, electricity, elevator, furniture, internet, stairwell locked, strip flooring, refrigerator, security door, shower, washing machine, water, furnished kitchen, open kitchen, new sewage system, high ceilings, new wiring, central water