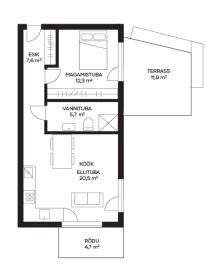

209 900 €

|                            | The second |
|----------------------------|-----------------------------------------------------------------------------------------------------------------------------------------------------------------------------------------------------------------------------------------------------------------------------------------------------------------------------------------------------------------------------------------------------------------------------------------------------------------------------------------------------------------------------------------------------------------------------------------------------------------------------------------------------------------------------------------------------------------------------------------------------------------------------------------------------------------------------------------------------------------------------------------------------------------------------------------------------------------------------------------------------------------------------------------------------------------------------------------------------------------------------------------------------------------------------------------------------------------------------------------------------------------------------------------------------------------------------------------------------------------------------------------------------------------------------------------------------------------------------------------------------------------------------------------------------------------------------------------------------------------------------------------------------------------------------------------------------------------------------------------------------------------------------------------------------------------------------------------------------------------------------------|
| Object ID:                 | 197518                                                                                                                                                                                                                                                                                                                                                                                                                                                                                                                                                                                                                                                                                                                                                                                                                                                                                                                                                                                                                                                                                                                                                                                                                                                                                                                                                                                                                                                                                                                                                                                                                                                                                                                                                                                                                                                                            |
| Transaction:               | Sale, apartment                                                                                                                                                                                                                                                                                                                                                                                                                                                                                                                                                                                                                                                                                                                                                                                                                                                                                                                                                                                                                                                                                                                                                                                                                                                                                                                                                                                                                                                                                                                                                                                                                                                                                                                                                                                                                                                                   |
| County:                    | Harju maakond                                                                                                                                                                                                                                                                                                                                                                                                                                                                                                                                                                                                                                                                                                                                                                                                                                                                                                                                                                                                                                                                                                                                                                                                                                                                                                                                                                                                                                                                                                                                                                                                                                                                                                                                                                                                                                                                     |
| City/county:               | Tallinn Mustamäe linnaosa                                                                                                                                                                                                                                                                                                                                                                                                                                                                                                                                                                                                                                                                                                                                                                                                                                                                                                                                                                                                                                                                                                                                                                                                                                                                                                                                                                                                                                                                                                                                                                                                                                                                                                                                                                                                                                                         |
| Floor:                     | 2                                                                                                                                                                                                                                                                                                                                                                                                                                                                                                                                                                                                                                                                                                                                                                                                                                                                                                                                                                                                                                                                                                                                                                                                                                                                                                                                                                                                                                                                                                                                                                                                                                                                                                                                                                                                                                                                                 |
| Number of rooms:           | 2                                                                                                                                                                                                                                                                                                                                                                                                                                                                                                                                                                                                                                                                                                                                                                                                                                                                                                                                                                                                                                                                                                                                                                                                                                                                                                                                                                                                                                                                                                                                                                                                                                                                                                                                                                                                                                                                                 |
| Type of heating:           | central heating, hydronicunderfloorheating                                                                                                                                                                                                                                                                                                                                                                                                                                                                                                                                                                                                                                                                                                                                                                                                                                                                                                                                                                                                                                                                                                                                                                                                                                                                                                                                                                                                                                                                                                                                                                                                                                                                                                                                                                                                                                        |
| Year of construction:      | 2023                                                                                                                                                                                                                                                                                                                                                                                                                                                                                                                                                                                                                                                                                                                                                                                                                                                                                                                                                                                                                                                                                                                                                                                                                                                                                                                                                                                                                                                                                                                                                                                                                                                                                                                                                                                                                                                                              |
| Readiness:                 | New building project                                                                                                                                                                                                                                                                                                                                                                                                                                                                                                                                                                                                                                                                                                                                                                                                                                                                                                                                                                                                                                                                                                                                                                                                                                                                                                                                                                                                                                                                                                                                                                                                                                                                                                                                                                                                                                                              |
| Ownership form:            | apartment ownership                                                                                                                                                                                                                                                                                                                                                                                                                                                                                                                                                                                                                                                                                                                                                                                                                                                                                                                                                                                                                                                                                                                                                                                                                                                                                                                                                                                                                                                                                                                                                                                                                                                                                                                                                                                                                                                               |
| Cadastral register number: | 78405:502:0097                                                                                                                                                                                                                                                                                                                                                                                                                                                                                                                                                                                                                                                                                                                                                                                                                                                                                                                                                                                                                                                                                                                                                                                                                                                                                                                                                                                                                                                                                                                                                                                                                                                                                                                                                                                                                                                                    |
| Total area:                | 46.10 m²                                                                                                                                                                                                                                                                                                                                                                                                                                                                                                                                                                                                                                                                                                                                                                                                                                                                                                                                                                                                                                                                                                                                                                                                                                                                                                                                                                                                                                                                                                                                                                                                                                                                                                                                                                                                                                                                          |
| Area of plot:              | 0.00 m²                                                                                                                                                                                                                                                                                                                                                                                                                                                                                                                                                                                                                                                                                                                                                                                                                                                                                                                                                                                                                                                                                                                                                                                                                                                                                                                                                                                                                                                                                                                                                                                                                                                                                                                                                                                                                                                                           |
| Energy Class:              | В                                                                                                                                                                                                                                                                                                                                                                                                                                                                                                                                                                                                                                                                                                                                                                                                                                                                                                                                                                                                                                                                                                                                                                                                                                                                                                                                                                                                                                                                                                                                                                                                                                                                                                                                                                                                                                                                                 |
| Sale price:                | 209 900 €                                                                                                                                                                                                                                                                                                                                                                                                                                                                                                                                                                                                                                                                                                                                                                                                                                                                                                                                                                                                                                                                                                                                                                                                                                                                                                                                                                                                                                                                                                                                                                                                                                                                                                                                                                                                                                                                         |
| Price per m <sup>2</sup> : | 4 553 €                                                                                                                                                                                                                                                                                                                                                                                                                                                                                                                                                                                                                                                                                                                                                                                                                                                                                                                                                                                                                                                                                                                                                                                                                                                                                                                                                                                                                                                                                                                                                                                                                                                                                                                                                                                                                                                                           |
|                            |                                                                                                                                                                                                                                                                                                                                                                                                                                                                                                                                                                                                                                                                                                                                                                                                                                                                                                                                                                                                                                                                                                                                                                                                                                                                                                                                                                                                                                                                                                                                                                                                                                                                                                                                                                                                                                                                                   |