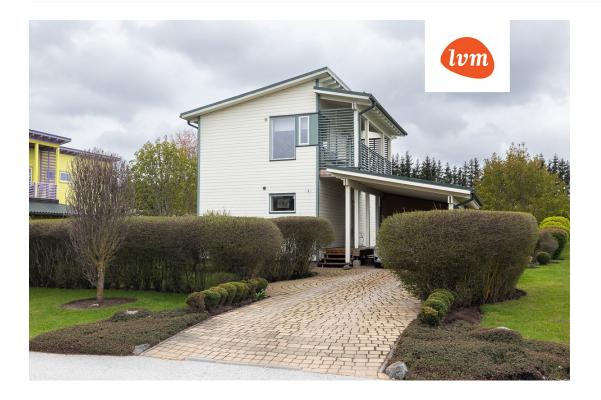

Information

A home with beautiful landscaping in Ülenurme!

A house with a usage permit and plenty of natural light has been added to the public real estate listings.

This home is located in a quiet residential area, heated by a NIBE air-to-water heat pump, with individually adjustable radiators in each room. The bathrooms have electric underfloor heating.

There is a covered shed in front of the parking space.

Thanks to its location in a well-developed area, everything essential for daily life is nearby, and there's no need to worry about ongoing construction on neighboring properties.