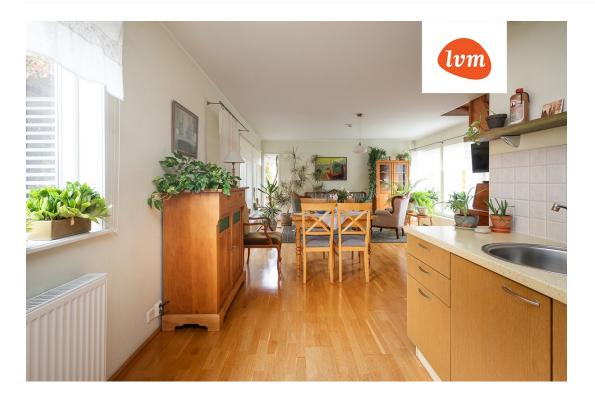

Information

A home with beautiful landscaping in Ülenurme!

A house with a usage permit and plenty of natural light has been added to the public real estate listings.

This home is located in a quiet residential area, heated by a NIBE air-to-water heat pump, with individually adjustable radiators in each room. The bathrooms have electric underfloor heating.