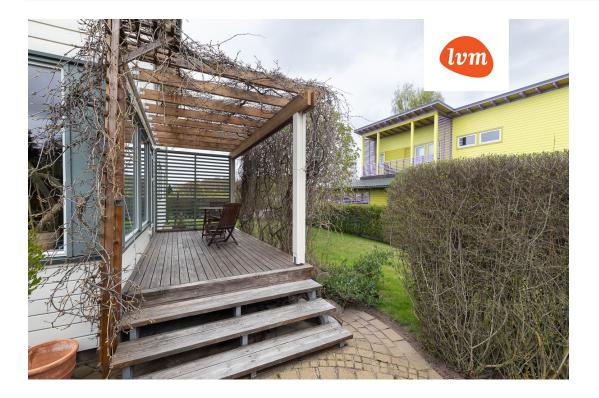

Information

A home with beautiful landscaping in Ülenurme!

A house with a usage permit and plenty of natural light has been added to the public real estate listings.

This home is located in a quiet residential area, heated by a NIBE air-to-water heat pump, with individually adjustable radiators in each room. The bathrooms have electric underfloor heating.