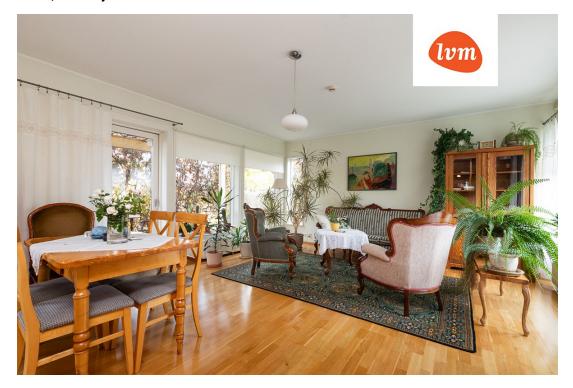

Information

A home with beautiful landscaping in Ülenurme!

A house with a usage permit and plenty of natural light has been added to the public real estate listings.

This home is located in a quiet residential area, heated by a NIBE air-to-water heat pump, with individually adjustable radiators in each room. The bathrooms have electric underfloor heating.

There is a covered shed in front of the parking space.

Thanks to its location in a well-developed area, everything essential for daily life is nearby, and there's no need to worry about ongoing construction on neighboring properties.