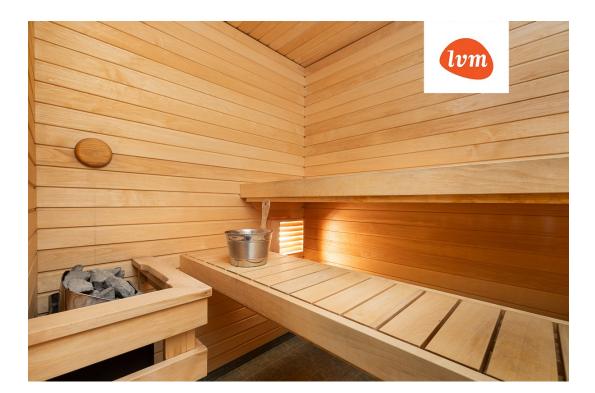

Information

A home with beautiful landscaping in Ülenurme!

A house with a usage permit and plenty of natural light has been added to the public real estate listings.

This home is located in a quiet residential area, heated by a NIBE air-to-water heat pump, with individually adjustable radiators in each room. The bathrooms have electric underfloor heating.