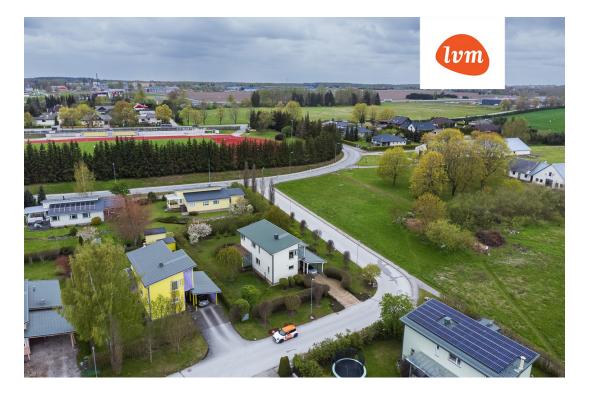

Information

A home with beautiful landscaping in Ülenurme!

A house with a usage permit and plenty of natural light has been added to the public real estate listings.

This home is located in a quiet residential area, heated by a NIBE air-to-water heat pump, with individually adjustable radiators in each room. The bathrooms have electric underfloor heating.

There is a covered shed in front of the parking space.

Thanks to its location in a well-developed area, everything essential for daily life is nearby, and there's no need to worry about ongoing construction on neighboring properties.

Ülenurme Gymnasium is 350 meters away, bus stops Ülenurme Gymnasium and Törvandi Road are 400 meters away, COOP grocery stores are 1.2 kilometers away, and kindergartens Rüblik, Laululind, and Ülenurme are within 1.5 kilometers.