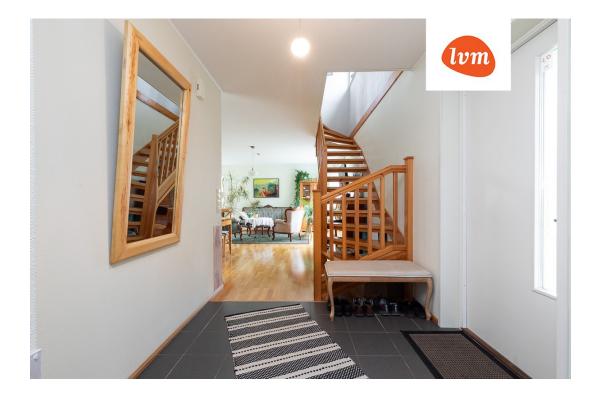

Information

A home with beautiful landscaping in Ülenurme!

A house with a usage permit and plenty of natural light has been added to the public real estate listings.

This home is located in a quiet residential area, heated by a NIBE air-to-water heat pump, with individually adjustable radiators in each room. The bathrooms have electric underfloor heating.

There is a covered shed in front of the parking space.

Thanks to its location in a well-developed area, everything essential for daily life is nearby, and there's no need to worry about ongoing construction on neighboring properties.