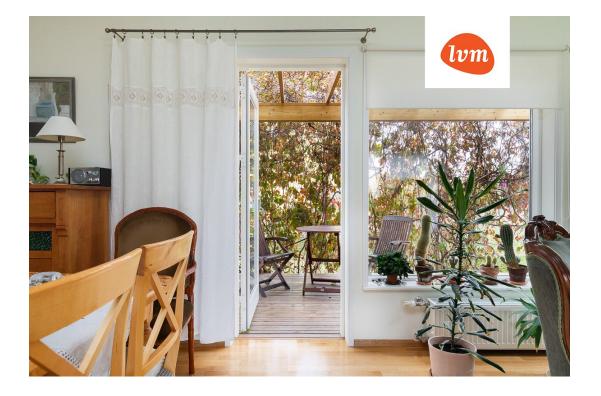

Information

A home with beautiful landscaping in Ülenurme!

A house with a usage permit and plenty of natural light has been added to the public real estate listings.

This home is located in a quiet residential area, heated by a NIBE air-to-water heat pump, with individually adjustable radiators in each room. The bathrooms have electric underfloor heating.

There is a covered shed in front of the parking space.

Thanks to its location in a well-developed area, everything essential for daily life is nearby, and there's no need to worry about ongoing construction on neighboring properties.