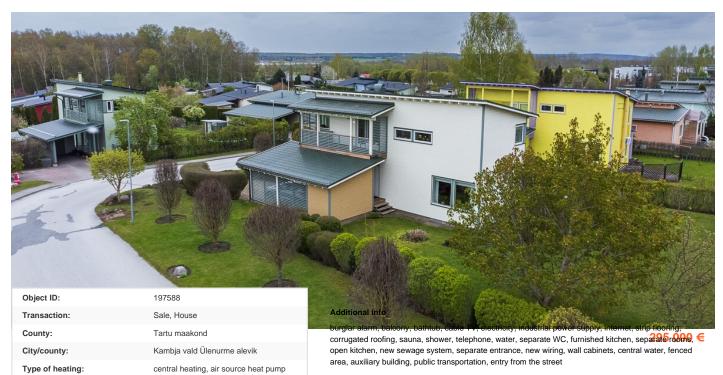

Information

A home with beautiful landscaping in Ülenurme!

A house with a usage permit and plenty of natural light has been added to the public real estate listings.

This home is located in a quiet residential area, heated by a NIBE air-to-water heat pump, with individually adjustable radiators in each room. The bathrooms have electric underfloor heating.

There is a covered shed in front of the parking space.

Thanks to its location in a well-developed area, everything essential for daily life is nearby, and there's no need to worry about ongoing construction on neighboring properties.