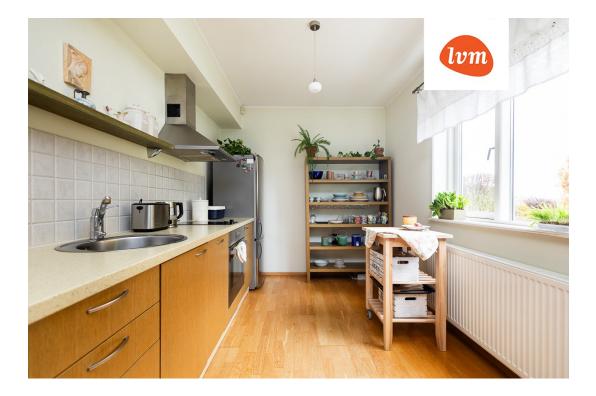

Information

A home with beautiful landscaping in Ülenurme!

A house with a usage permit and plenty of natural light has been added to the public real estate listings.

This home is located in a quiet residential area, heated by a NIBE air-to-water heat pump, with individually adjustable radiators in each room. The bathrooms have electric underfloor heating.