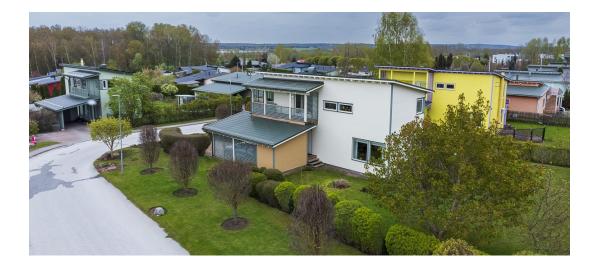

Information

A home with beautiful landscaping in Ülenurme!

A house with a usage permit and plenty of natural light has been added to the public real estate listings.

This home is located in a quiet residential area, heated by a NIBE air-to-water heat pump, with individually adjustable radiators in each room. The bathrooms have electric underfloor heating.

There is a covered shed in front of the parking space.

Thanks to its location in a well-developed area, everything essential for daily life is nearby, and there's no need to worry about ongoing construction on neighboring properties.