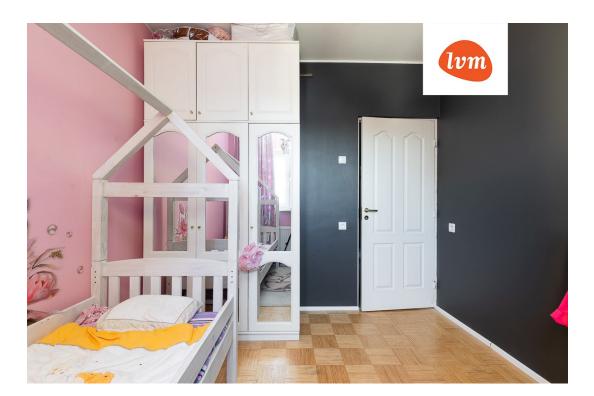

## Apartment description:

Rooms: The apartment features 4 spacious rooms – a large living room and three separate bedrooms, ideal for family members or a home office. Two bedrooms come with their own balconies, offering views of the green surroundings and providing peace and tranquility.

Kitchen: The apartment has a separate and spacious kitchen with enough room for cooking and dining. The kitchen is in good condition and equipped with all necessary amenities.

Parquet and radiators: The apartment has recently been fitted with new parquet flooring, extending from the hallway to the bedrooms, giving the home a fresh and modern look. New metal radiators have also been installed, ensuring warmth and energy efficiency.