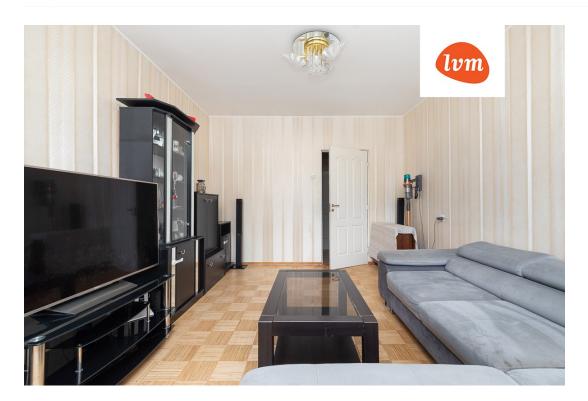

## Apartment description:

Rooms: The apartment features 4 spacious rooms – a large living room and three separate bedrooms, ideal for family members or a home office. Two bedrooms come with their own balconies, offering views of the green surroundings and providing peace and tranquility.

Kitchen: The apartment has a separate and spacious kitchen with enough room for cooking and dining. The kitchen is in good condition and equipped with all necessary amenities.

Parquet and radiators: The apartment has recently been fitted with new parquet flooring, extending from the hallway to the bedrooms, giving the home a fresh and modern look. New metal radiators have also been installed, ensuring warmth and energy efficiency.