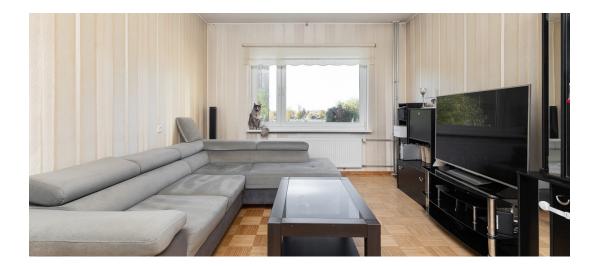

## Apartment description:

Rooms: The apartment features 4 spacious rooms – a large living room and three separate bedrooms, ideal for family members or a home office. Two bedrooms come with their own balconies, offering views of the green surroundings and providing peace and tranquility.

Kitchen: The apartment has a separate and spacious kitchen with enough room for cooking and dining. The kitchen is in good condition and equipped with all necessary amenities.

Parquet and radiators: The apartment has recently been fitted with new parquet flooring, extending from the hallway to the bedrooms, giving the home a fresh and modern look. New metal radiators have also been installed, ensuring warmth and energy efficiency.