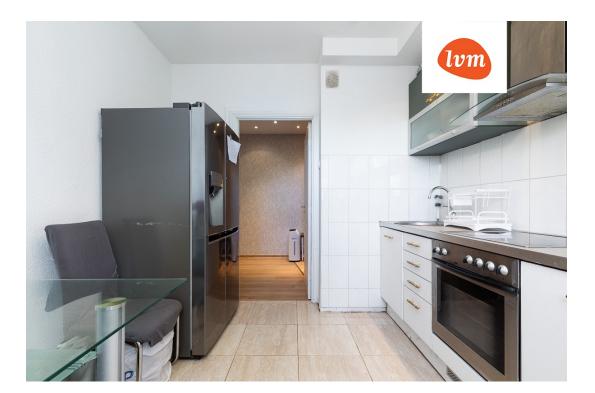

Kitchen: The apartment has a separate and spacious kitchen with enough room for cooking and dining. The kitchen is in good condition and equipped with all necessary amenities.

Parquet and radiators: The apartment has recently been fitted with new parquet flooring, extending from the hallway to the bedrooms, giving the home a fresh and modern look. New metal radiators have also been installed, ensuring warmth and energy efficiency.