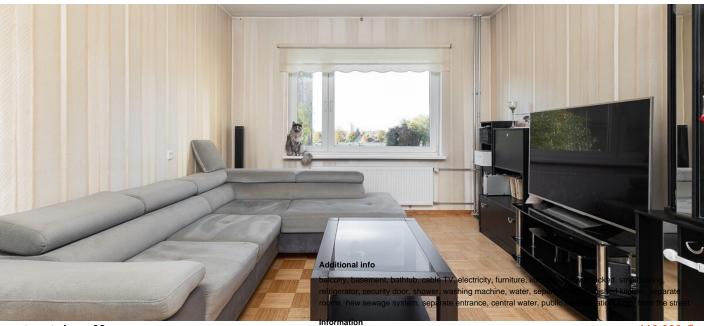

## Apartment description:

Rooms: The apartment features 4 spacious rooms – a large living room and three separate bedrooms, ideal for family members or a home office. Two bedrooms come with their own balconies, offering views of the green surroundings and providing peace and tranquility.

Kitchen: The apartment has a separate and spacious kitchen with enough room for cooking and dining. The kitchen is in good condition and equipped with all necessary amenities.

Parquet and radiators: The apartment has recently been fitted with new parquet flooring, extending from the hallway to the bedrooms, giving the home a fresh and modern look. New metal radiators have also been installed, ensuring warmth and energy efficiency.