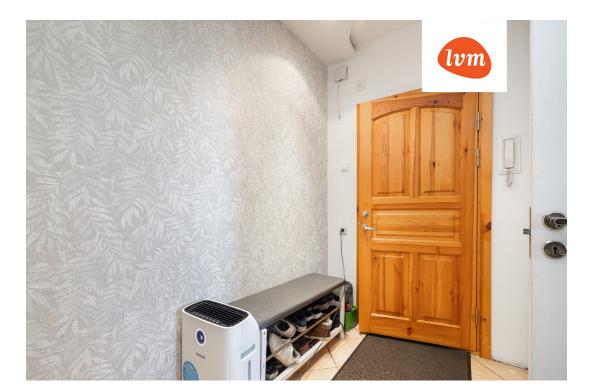

Kitchen: The apartment has a separate and spacious kitchen with enough room for cooking and dining. The kitchen is in good condition and equipped with all necessary amenities.

Parquet and radiators: The apartment has recently been fitted with new parquet flooring, extending from the hallway to the bedrooms, giving the home a fresh and modern look. New metal radiators have also been installed, ensuring warmth and energy efficiency.