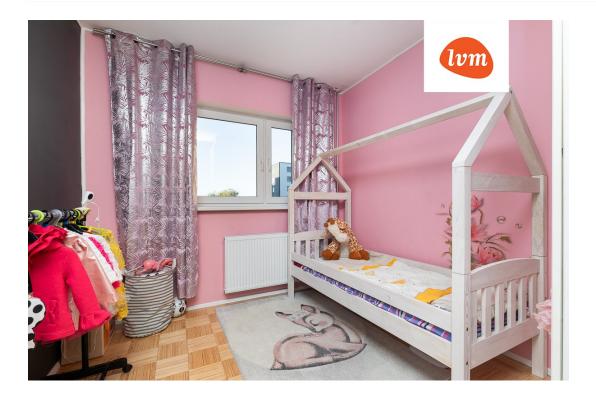

## Apartment description:

Rooms: The apartment features 4 spacious rooms – a large living room and three separate bedrooms, ideal for family members or a home office. Two bedrooms come with their own balconies, offering views of the green surroundings and providing peace and tranquility.

Kitchen: The apartment has a separate and spacious kitchen with enough room for cooking and dining. The kitchen is in good condition and equipped with all necessary amenities.

Parquet and radiators: The apartment has recently been fitted with new parquet flooring, extending from the hallway to the bedrooms, giving the home a fresh and modern look. New metal radiators have also been installed, ensuring warmth and energy efficiency.