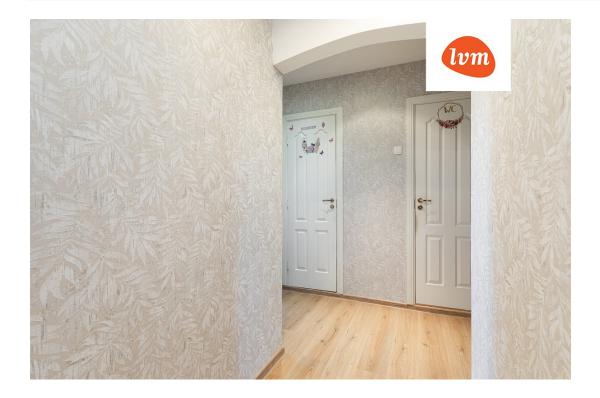

Kitchen: The apartment has a separate and spacious kitchen with enough room for cooking and dining. The kitchen is in good condition and equipped with all necessary amenities.

Parquet and radiators: The apartment has recently been fitted with new parquet flooring, extending from the hallway to the bedrooms, giving the home a fresh and modern look. New metal radiators have also been installed, ensuring warmth and energy efficiency.