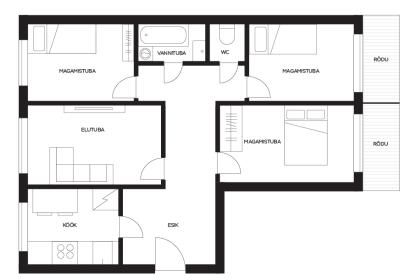

## Apartment description:

Rooms: The apartment features 4 spacious rooms – a large living room and three separate bedrooms, ideal for family members or a home office. Two bedrooms come with their own balconies, offering views of the green surroundings and providing peace and tranquility.

Kitchen: The apartment has a separate and spacious kitchen with enough room for cooking and dining. The kitchen is in good condition and equipped with all necessary amenities.

Parquet and radiators: The apartment has recently been fitted with new parquet flooring, extending from the hallway to the bedrooms, giving the home a fresh and modern look. New metal radiators have also been installed, ensuring warmth and energy efficiency.

Bathroom: The modern bathroom is equipped with new plumbing and includes a bathtub – perfect for relaxing after a long day. The bathtub makes the bathroom even more functional and is ideal for a family that values comfort and luxury.