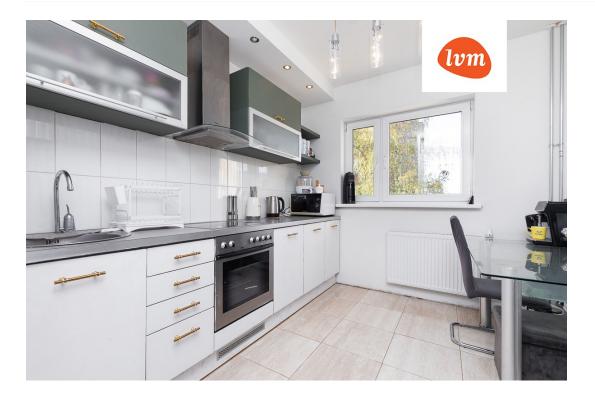

Kitchen: The apartment has a separate and spacious kitchen with enough room for cooking and dining. The kitchen is in good condition and equipped with all necessary amenities.

Parquet and radiators: The apartment has recently been fitted with new parquet flooring, extending from the hallway to the bedrooms, giving the home a fresh and modern look. New metal radiators have also been installed, ensuring warmth and energy efficiency.