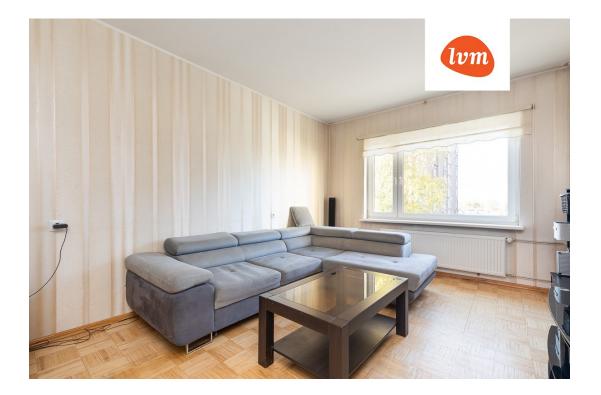

## Apartment description:

Rooms: The apartment features 4 spacious rooms – a large living room and three separate bedrooms, ideal for family members or a home office. Two bedrooms come with their own balconies, offering views of the green surroundings and providing peace and tranquility.

Kitchen: The apartment has a separate and spacious kitchen with enough room for cooking and dining. The kitchen is in good condition and equipped with all necessary amenities.

Parquet and radiators: The apartment has recently been fitted with new parquet flooring, extending from the hallway to the bedrooms, giving the home a fresh and modern look. New metal radiators have also been installed, ensuring warmth and energy efficiency.