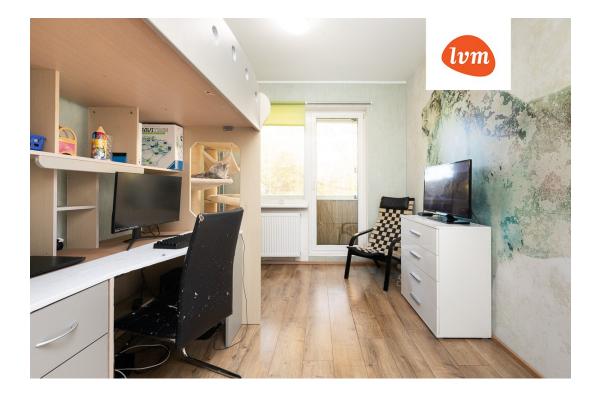

## Apartment description:

Rooms: The apartment features 4 spacious rooms – a large living room and three separate bedrooms, ideal for family members or a home office. Two bedrooms come with their own balconies, offering views of the green surroundings and providing peace and tranquility.

Kitchen: The apartment has a separate and spacious kitchen with enough room for cooking and dining. The kitchen is in good condition and equipped with all necessary amenities.

Parquet and radiators: The apartment has recently been fitted with new parquet flooring, extending from the hallway to the bedrooms, giving the home a fresh and modern look. New metal radiators have also been installed, ensuring warmth and energy efficiency.