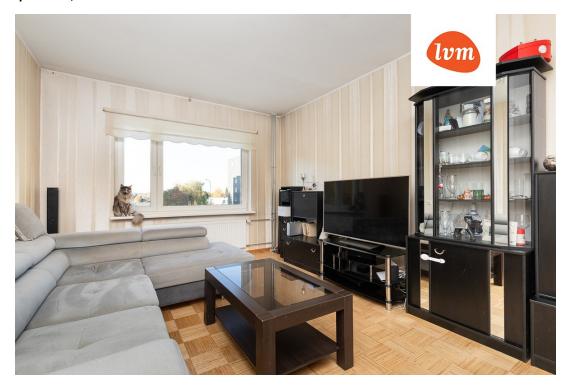

## Apartment description:

Rooms: The apartment features 4 spacious rooms – a large living room and three separate bedrooms, ideal for family members or a home office. Two bedrooms come with their own balconies, offering views of the green surroundings and providing peace and tranquility.

Kitchen: The apartment has a separate and spacious kitchen with enough room for cooking and dining. The kitchen is in good condition and equipped with all necessary amenities.

Parquet and radiators: The apartment has recently been fitted with new parquet flooring, extending from the hallway to the bedrooms, giving the home a fresh and modern look. New metal radiators have also been installed, ensuring warmth and energy efficiency.