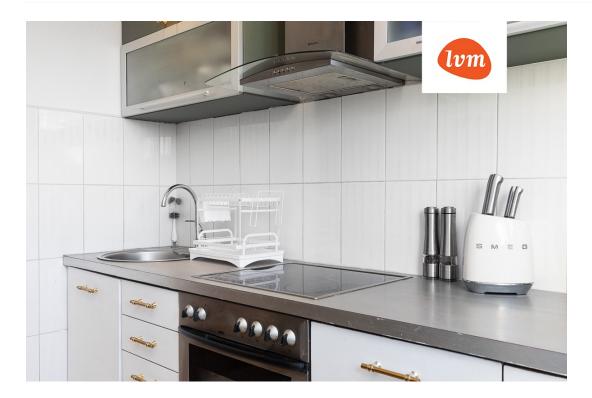

Kitchen: The apartment has a separate and spacious kitchen with enough room for cooking and dining. The kitchen is in good condition and equipped with all necessary amenities.

Parquet and radiators: The apartment has recently been fitted with new parquet flooring, extending from the hallway to the bedrooms, giving the home a fresh and modern look. New metal radiators have also been installed, ensuring warmth and energy efficiency.