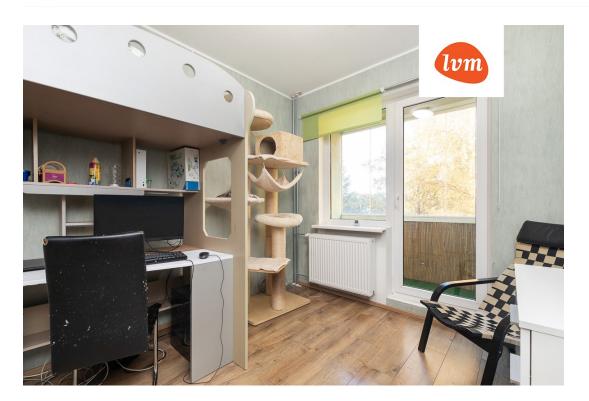

## Apartment description:

Rooms: The apartment features 4 spacious rooms – a large living room and three separate bedrooms, ideal for family members or a home office. Two bedrooms come with their own balconies, offering views of the green surroundings and providing peace and tranquility.