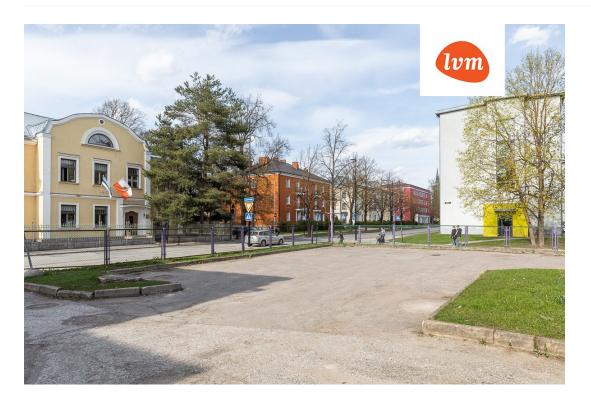

1 050 €

A developed property at the intersection of the Central and Vaksali districts has been added to the public

Although the current purpose of the property is commercial land, according to the general plan of Tartu city, it is a prospective area for a residential building.

The house is equipped with Telia fiber optic cable, central water and sewerage, and an electrical capacity of 3x250A.

Currently, the house is heated with local electric heating, but it is possible to connect to the central heating and gas pipeline on Tiigi and Kastani streets.