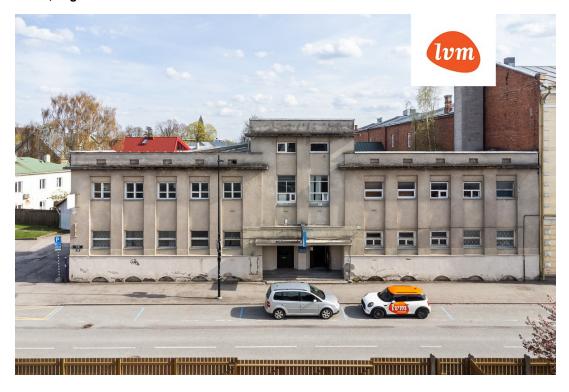

1 050 €

A developed property at the intersection of the Central and Vaksali districts has been added to the public

Although the current purpose of the property is commercial land, according to the general plan of Tartu city, it is a prospective area for a residential building.

The house is equipped with Telia fiber optic cable, central water and sewerage, and an electrical capacity of 3x250A.

Currently, the house is heated with local electric heating, but it is possible to connect to the central heating and gas pipeline on Tiigi and Kastani streets.