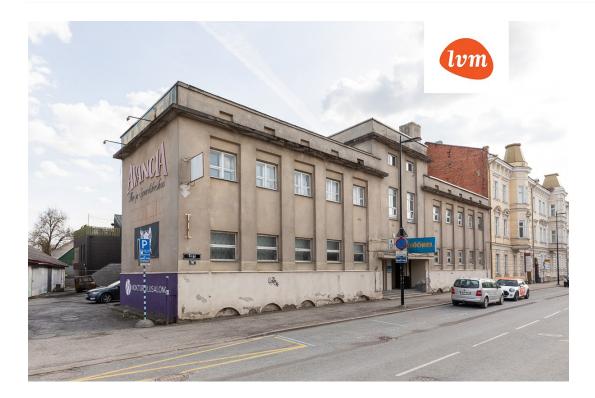

esidential building.

The house is equipped with Telia fiber optic cable, central water and sewerage, and an electrical capacity of 3x250A.

Currently, the house is heated with local electric heating, but it is possible to connect to the central heating and gas pipeline on Tiigi and Kastani streets.

In addition to the main building, there is a shed/utility building on the property with a closed net area of

The property does not have any environmental or heritage conservation restrictions.

The price does not include value-added tax (VAT), and VAT is not added to it.

Get in touch and ask for more!



## House, Tiigi 76a





































































Tiigi 76a
Il korrus

LADU

LADU

SAAL

SAAL

SAAL

SAAL

SAAL

SAAL

DUSRUM

SAUN

PUHKERUM