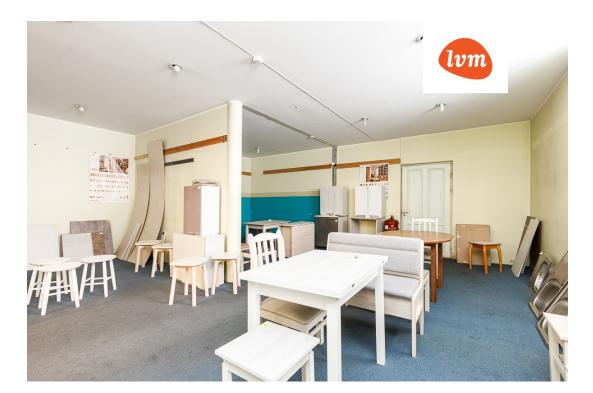

1 050 €

A developed property at the intersection of the Central and Vaksali districts has been added to the public

Although the current purpose of the property is commercial land, according to the general plan of Tartu city, it is a prospective area for a residential building.

The house is equipped with Telia fiber optic cable, central water and sewerage, and an electrical capacity of 3x250A.

Currently, the house is heated with local electric heating, but it is possible to connect to the central heating and gas pipeline on Tiigi and Kastani streets.