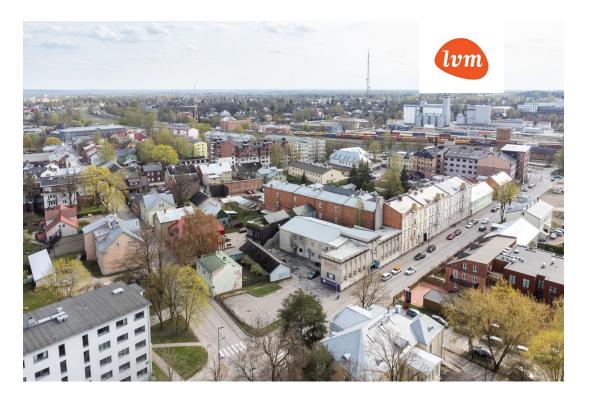

1 050 €

A developed property at the intersection of the Central and Vaksali districts has been added to the public

Although the current purpose of the property is commercial land, according to the general plan of Tartu city, it is a prospective area for a residential building.