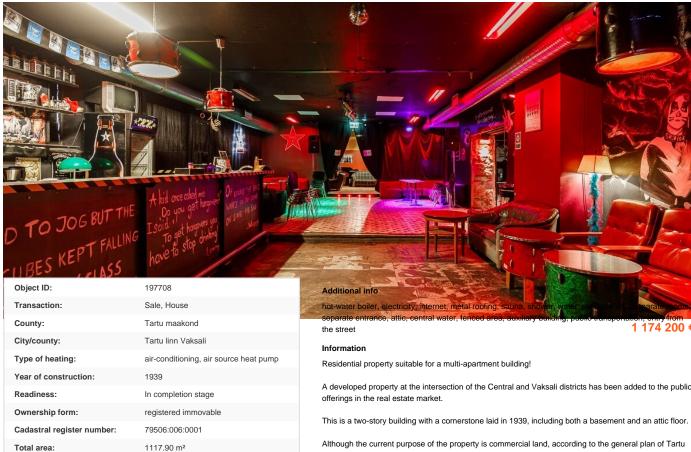

1 050 €

A developed property at the intersection of the Central and Vaksali districts has been added to the public

Although the current purpose of the property is commercial land, according to the general plan of Tartu city, it is a prospective area for a residential building.

The house is equipped with Telia fiber optic cable, central water and sewerage, and an electrical capacity of 3x250A.

Currently, the house is heated with local electric heating, but it is possible to connect to the central heating and gas pipeline on Tiigi and Kastani streets.

In addition to the main building, there is a shed/utility building on the property with a closed net area of

The property does not have any environmental or heritage conservation restrictions.

The price does not include value-added tax (VAT), and VAT is not added to it.