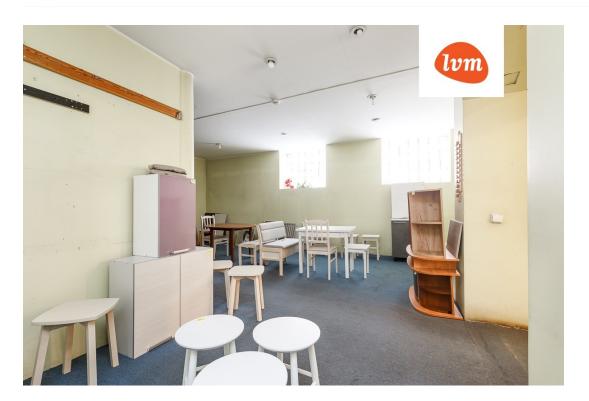

1 050 €

A developed property at the intersection of the Central and Vaksali districts has been added to the public

Although the current purpose of the property is commercial land, according to the general plan of Tartu city, it is a prospective area for a residential building.

The house is equipped with Telia fiber optic cable, central water and sewerage, and an electrical capacity of 3x250A.

Currently, the house is heated with local electric heating, but it is possible to connect to the central heating and gas pipeline on Tiigi and Kastani streets.