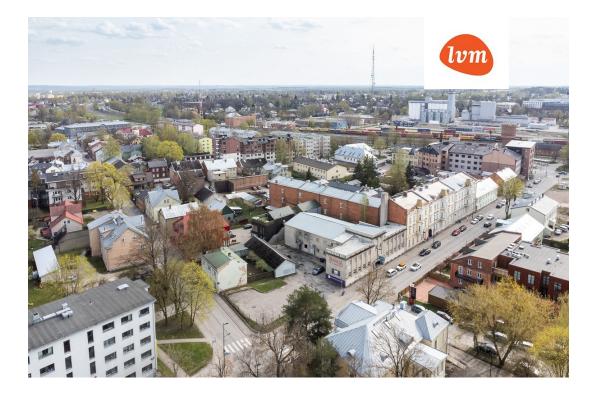

1 050 €

A developed property at the intersection of the Central and Vaksali districts has been added to the public

Although the current purpose of the property is commercial land, according to the general plan of Tartu city, it is a prospective area for a residential building.