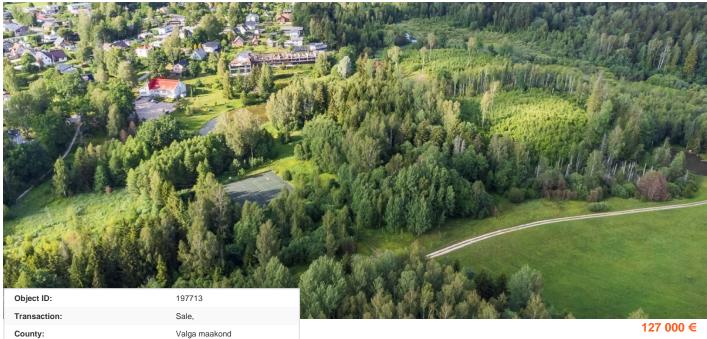

City/county: Otepää vald Nüpli küla

Ownership form: registered immovable

Cadastral register number: 63602:002:1720

Total area: 0.00 m<sup>2</sup>

21100.00 m<sup>2</sup> Area of plot:

Sale price: 127 000 €

Price per m2: 6€

Although officially located in Otepää municipality, the neighboring property marks the start of Otepää town.

The final 360 meters of road leading to the property is covered in gravel.

The nearest electricity connection point is less than 400 meters away, allowing for connection based on an ampere rate.