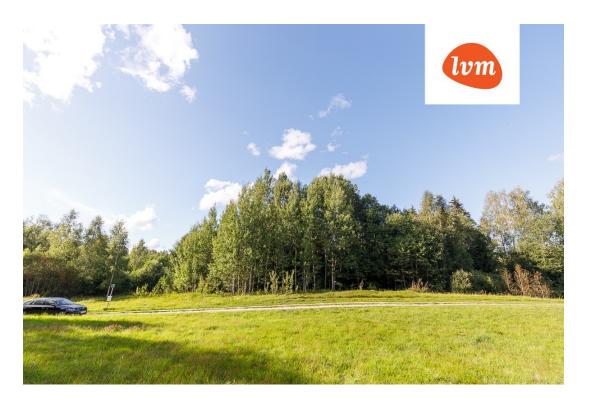

## Information

A property with a 109-meter shoreline is now available on the public real estate market, offering an ideal location for building a summer home or even a permanent residence!

Spread across just over 2 hectares, the property is mostly covered in growing pine forest, bordered on the northern side by a body of water. The property includes approximately two-thirds of the adjacent body

Although officially located in Otepää municipality, the neighboring property marks the start of Otepää town.

The final 360 meters of road leading to the property is covered in gravel.

The nearest electricity connection point is less than 400 meters away, allowing for connection based on an ampere rate.