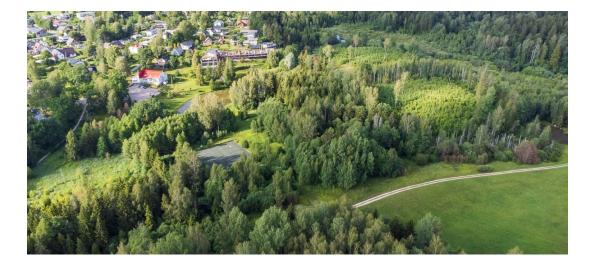

## Information

A property with a 109-meter shoreline is now available on the public real estate market, offering an ideal location for building a summer home or even a permanent residence!

Spread across just over 2 hectares, the property is mostly covered in growing pine forest, bordered on the northern side by a body of water. The property includes approximately two-thirds of the adjacent body

Although officially located in Otepää municipality, the neighboring property marks the start of Otepää town.

The final 360 meters of road leading to the property is covered in gravel.

The nearest electricity connection point is less than 400 meters away, allowing for connection based on an ampere rate.