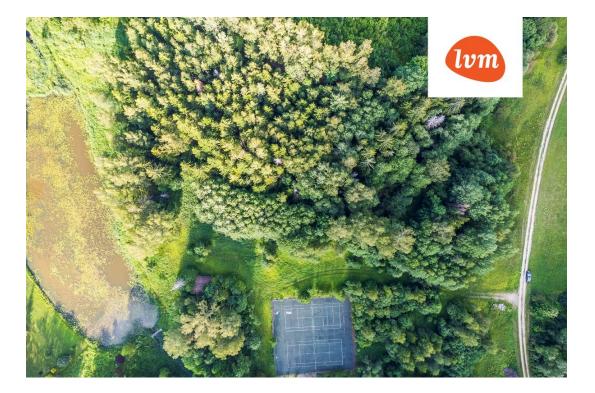

## Information

A property with a 109-meter shoreline is now available on the public real estate market, offering an ideal location for building a summer home or even a permanent residence!

Spread across just over 2 hectares, the property is mostly covered in growing pine forest, bordered on the northern side by a body of water. The property includes approximately two-thirds of the adjacent body