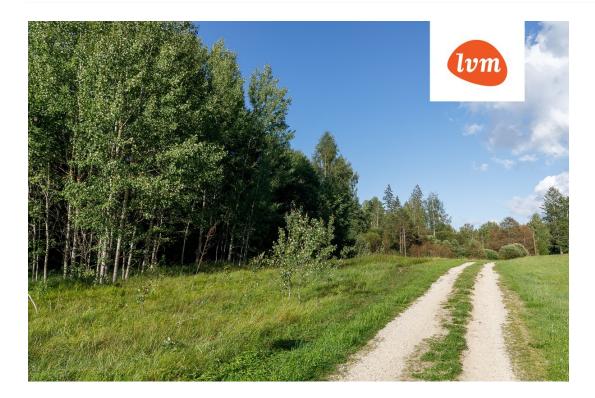

Although officially located in Otepää municipality, the neighboring property marks the start of Otepää town.

The final 360 meters of road leading to the property is covered in gravel.

The nearest electricity connection point is less than 400 meters away, allowing for connection based on an ampere rate.