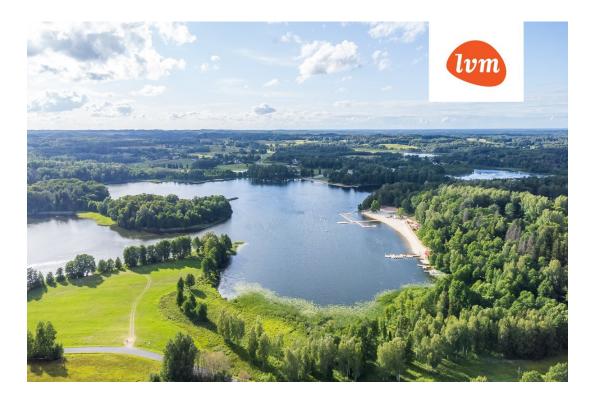

## Information

A property with a 109-meter shoreline is now available on the public real estate market, offering an ideal location for building a summer home or even a permanent residence!

Spread across just over 2 hectares, the property is mostly covered in growing pine forest, bordered on the northern side by a body of water. The property includes approximately two-thirds of the adjacent body