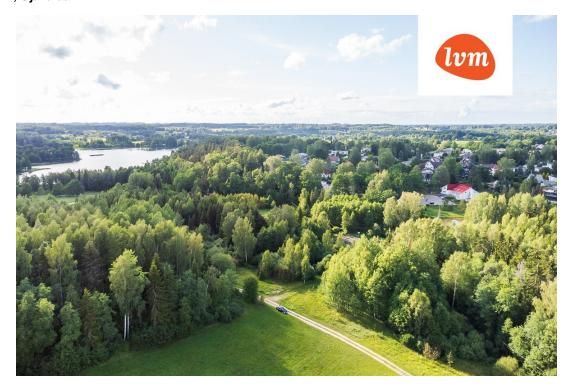

## Information

A property with a 109-meter shoreline is now available on the public real estate market, offering an ideal location for building a summer home or even a permanent residence!

Spread across just over 2 hectares, the property is mostly covered in growing pine forest, bordered on the northern side by a body of water. The property includes approximately two-thirds of the adjacent body

Although officially located in Otepää municipality, the neighboring property marks the start of Otepää town.

The final 360 meters of road leading to the property is covered in gravel.

The nearest electricity connection point is less than 400 meters away, allowing for connection based on an ampere rate.