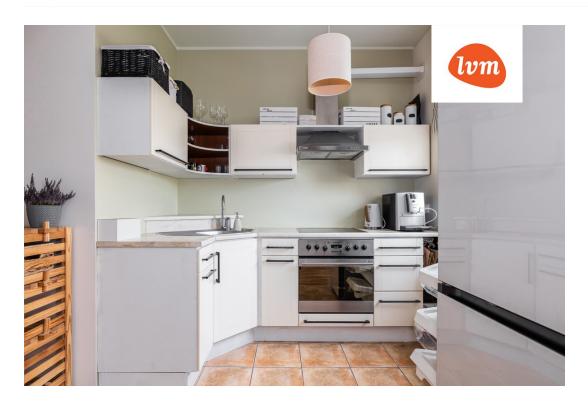

A two-floor apartment in J. Kappel Street - a cosy home in the heart of the city centre!

The three-room apartment has a well-thought-out and practical layout: a spacious kitchen-living room on the first floor, two bedrooms on the second, plus a separate toilet and bathroom. The apartment is cosy and quiet, with a courtyard view from the windows. The location is also ideal—Kadrioru Park and Tallinn bus station are just a short walk away, and public transport to all parts of the city runs from the door.

## ABOUT THE APARTMENT:

- excellent location in the city centre;
- through multiple floor plan;
- bright;
- gas central heating (installed in 2019) and underfloor heating in the kitchen and bathroom;
- quiet and private, a recently renovated limestone wall in the yard muffles the street noise perfectly;
- the documentation is valid.