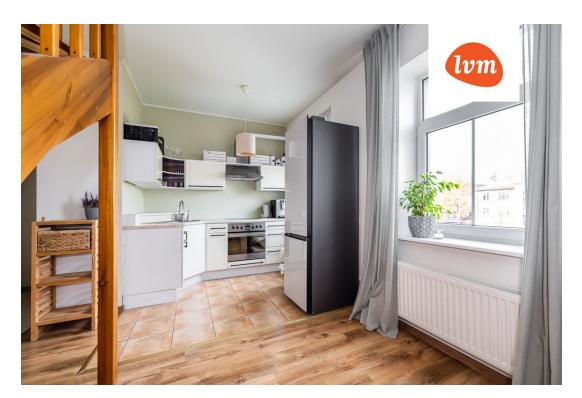

A two-floor apartment in J. Kappel Street - a cosy home in the heart of the city centre!

The three-room apartment has a well-thought-out and practical layout: a spacious kitchen-living room on the first floor, two bedrooms on the second, plus a separate toilet and bathroom. The apartment is cosy and quiet, with a courtyard view from the windows. The location is also ideal—Kadrioru Park and Tallinn bus station are just a short walk away, and public transport to all parts of the city runs from the door.

## ABOUT THE APARTMENT:

- excellent location in the city centre;
- through multiple floor plan;
- bright;
- gas central heating (installed in 2019) and underfloor heating in the kitchen and bathroom;
- quiet and private, a recently renovated limestone wall in the yard muffles the street noise perfectly;
- the documentation is valid.