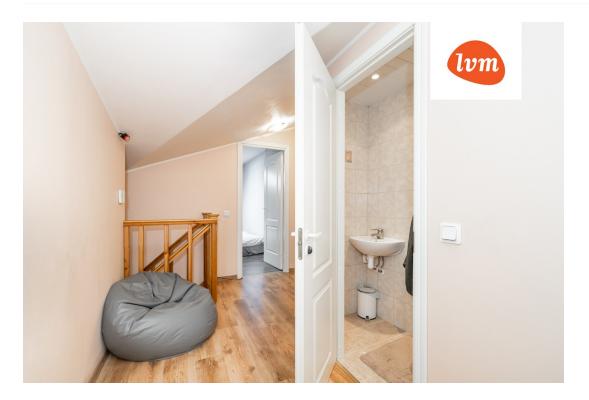

A two-floor apartment in J. Kappel Street - a cosy home in the heart of the city centre!

The three-room apartment has a well-thought-out and practical layout: a spacious kitchen-living room on the first floor, two bedrooms on the second, plus a separate toilet and bathroom. The apartment is cosy and quiet, with a courtyard view from the windows. The location is also ideal—Kadrioru Park and Tallinn bus station are just a short walk away, and public transport to all parts of the city runs from the door.