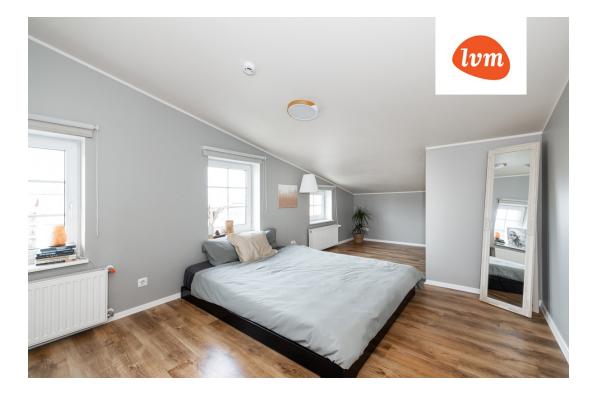

A two-floor apartment in J. Kappel Street - a cosy home in the heart of the city centre!

The three-room apartment has a well-thought-out and practical layout: a spacious kitchen-living room on the first floor, two bedrooms on the second, plus a separate toilet and bathroom. The apartment is cosy and quiet, with a courtyard view from the windows. The location is also ideal—Kadrioru Park and Tallinn bus station are just a short walk away, and public transport to all parts of the city runs from the door.