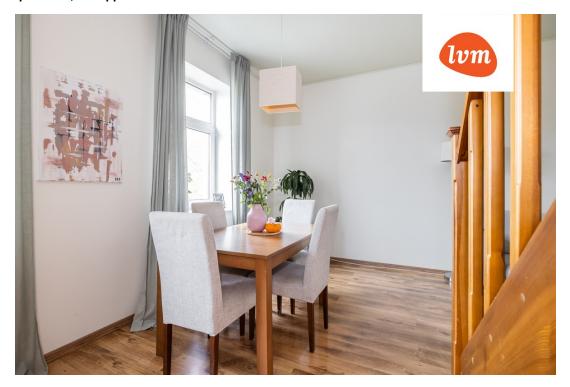

A two-floor apartment in J. Kappel Street - a cosy home in the heart of the city centre!

The three-room apartment has a well-thought-out and practical layout: a spacious kitchen-living room on the first floor, two bedrooms on the second, plus a separate toilet and bathroom. The apartment is cosy and quiet, with a courtyard view from the windows. The location is also ideal—Kadrioru Park and Tallinn bus station are just a short walk away, and public transport to all parts of the city runs from the door.