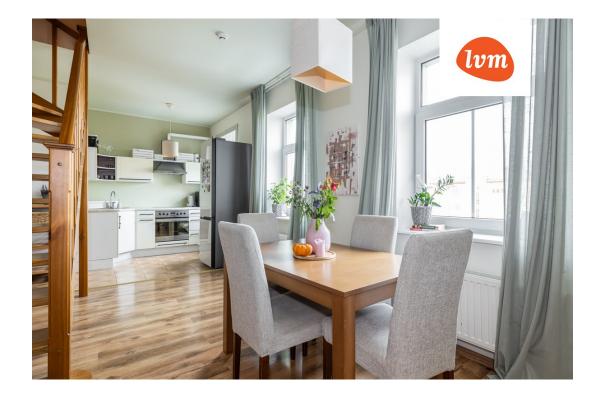

A two-floor apartment in J. Kappel Street - a cosy home in the heart of the city centre!

The three-room apartment has a well-thought-out and practical layout: a spacious kitchen-living room on the first floor, two bedrooms on the second, plus a separate toilet and bathroom. The apartment is cosy and quiet, with a courtyard view from the windows. The location is also ideal—Kadrioru Park and Tallinn bus station are just a short walk away, and public transport to all parts of the city runs from the door.