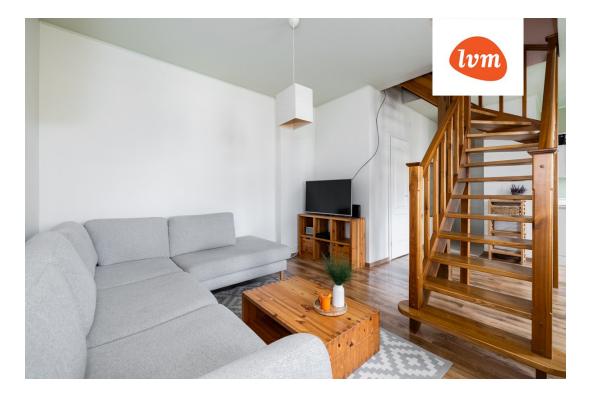

A two-floor apartment in J. Kappel Street - a cosy home in the heart of the city centre!

The three-room apartment has a well-thought-out and practical layout: a spacious kitchen-living room on the first floor, two bedrooms on the second, plus a separate toilet and bathroom. The apartment is cosy and quiet, with a courtyard view from the windows. The location is also ideal—Kadrioru Park and Tallinn bus station are just a short walk away, and public transport to all parts of the city runs from the door.

## ABOUT THE APARTMENT:

- excellent location in the city centre;
- through multiple floor plan;
- bright;
- gas central heating (installed in 2019) and underfloor heating in the kitchen and bathroom;
- quiet and private, a recently renovated limestone wall in the yard muffles the street noise perfectly;
- the documentation is valid.