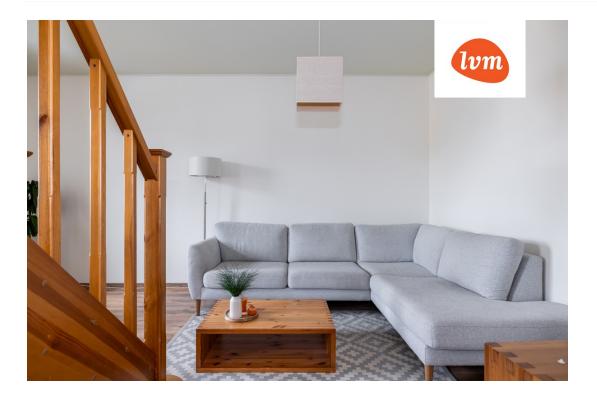

A two-floor apartment in J. Kappel Street - a cosy home in the heart of the city centre!

The three-room apartment has a well-thought-out and practical layout: a spacious kitchen-living room on the first floor, two bedrooms on the second, plus a separate toilet and bathroom. The apartment is cosy and quiet, with a courtyard view from the windows. The location is also ideal—Kadrioru Park and Tallinn bus station are just a short walk away, and public transport to all parts of the city runs from the door.