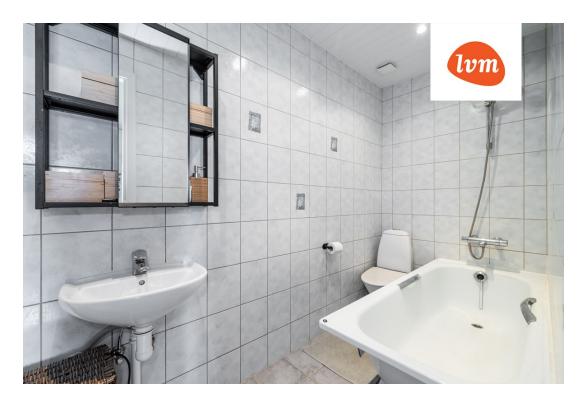

A two-floor apartment in J. Kappel Street - a cosy home in the heart of the city centre!

The three-room apartment has a well-thought-out and practical layout: a spacious kitchen-living room on the first floor, two bedrooms on the second, plus a separate toilet and bathroom. The apartment is cosy and quiet, with a courtyard view from the windows. The location is also ideal—Kadrioru Park and Tallinn bus station are just a short walk away, and public transport to all parts of the city runs from the door.