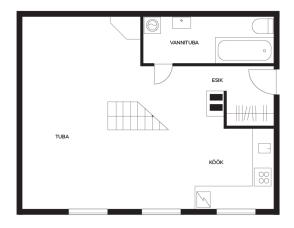

A two-floor apartment in J. Kappel Street - a cosy home in the heart of the city centre!

The three-room apartment has a well-thought-out and practical layout: a spacious kitchen-living room on the first floor, two bedrooms on the second, plus a separate toilet and bathroom. The apartment is cosy and quiet, with a courtyard view from the windows. The location is also ideal—Kadrioru Park and Tallinn bus station are just a short walk away, and public transport to all parts of the city runs from the door.

## apartment, J. Kappeli tn 3/2

**J. Kappeli 3/2** I korrus

**J. Kappeli 3/2** II korrus