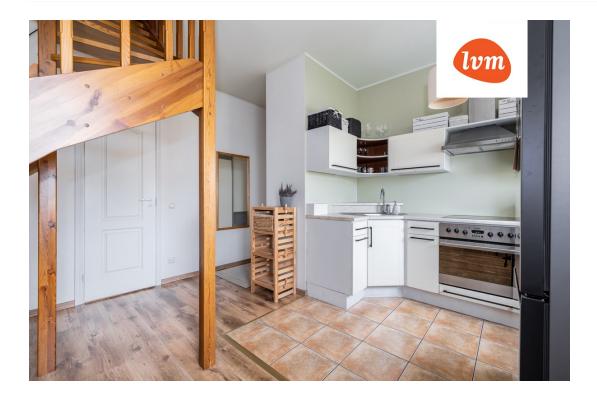

A two-floor apartment in J. Kappel Street - a cosy home in the heart of the city centre!

The three-room apartment has a well-thought-out and practical layout: a spacious kitchen-living room on the first floor, two bedrooms on the second, plus a separate toilet and bathroom. The apartment is cosy and quiet, with a courtyard view from the windows. The location is also ideal—Kadrioru Park and Tallinn bus station are just a short walk away, and public transport to all parts of the city runs from the door.

## ABOUT THE APARTMENT:

- excellent location in the city centre;
- through multiple floor plan;
- bright;
- gas central heating (installed in 2019) and underfloor heating in the kitchen and bathroom;
- quiet and private, a recently renovated limestone wall in the yard muffles the street noise perfectly;
- the documentation is valid.