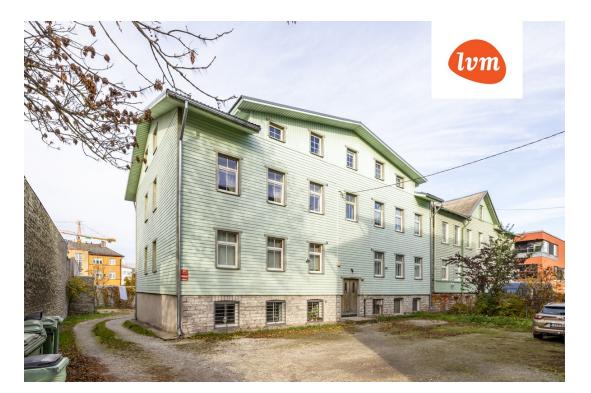

A two-floor apartment in J. Kappel Street - a cosy home in the heart of the city centre!

The three-room apartment has a well-thought-out and practical layout: a spacious kitchen-living room on the first floor, two bedrooms on the second, plus a separate toilet and bathroom. The apartment is cosy and quiet, with a courtyard view from the windows. The location is also ideal—Kadrioru Park and Tallinn bus station are just a short walk away, and public transport to all parts of the city runs from the door.

## HOUSE AND COOPERATIVE:

- there are 11 apartments in the building;
- active cooperative;
- free parking in the yard, gate;
- regularly maintained common areas and staircases;
- renovation done in 2004 (roof, facade);
- management company