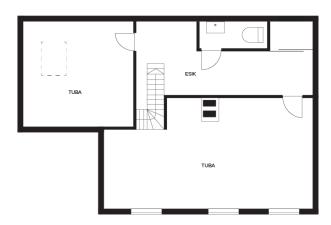

A two-floor apartment in J. Kappel Street - a cosy home in the heart of the city centre!

The three-room apartment has a well-thought-out and practical layout: a spacious kitchen-living room on the first floor, two bedrooms on the second, plus a separate toilet and bathroom. The apartment is cosy and quiet, with a courtyard view from the windows. The location is also ideal—Kadrioru Park and Tallinn bus station are just a short walk away, and public transport to all parts of the city runs from the door.

## apartment, J. Kappeli tn 3/2

**J. Kappeli 3/2** I korrus

**J. Kappeli 3/2** II korrus