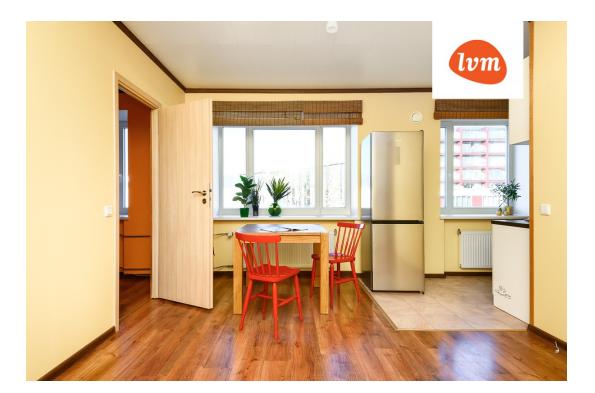

## Additional info

basement, electricity, stairwell locked, refrigerator, security door, washing machine, water, furnished kitchen, neighbour watch, separate rooms, open kitchen, new sewage system, central water, entry from the street

## apartment, Pikk 6