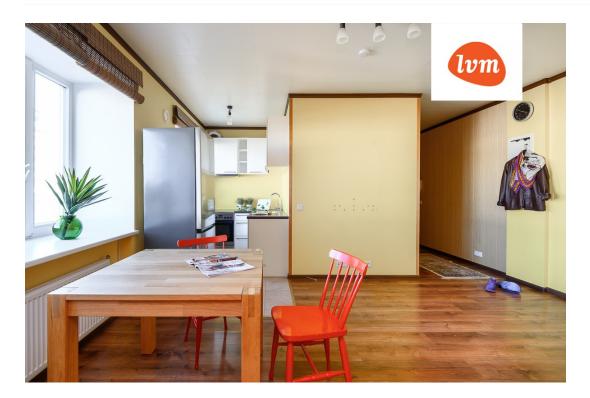

## Additional info

basement, electricity, stairwell locked, refrigerator, security door, washing machine, water, furnished kitchen, neighbour watch, separate rooms, open kitchen, new sewage system, central water, entry from the street

## apartment, Pikk 6