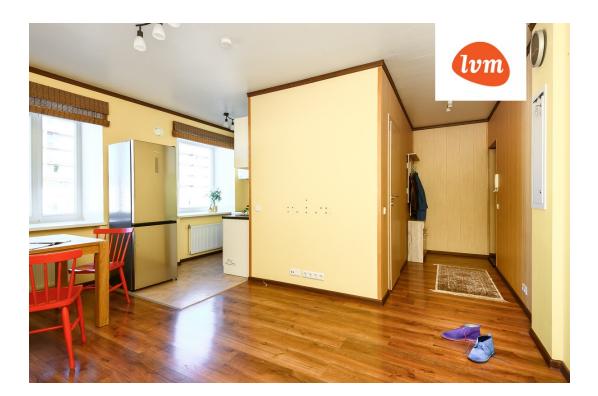

## Additional info

basement, electricity, stairwell locked, refrigerator, security door, washing machine, water, furnished kitchen, neighbour watch, separate rooms, open kitchen, new sewage system, central water, entry from the street

## apartment, Pikk 6