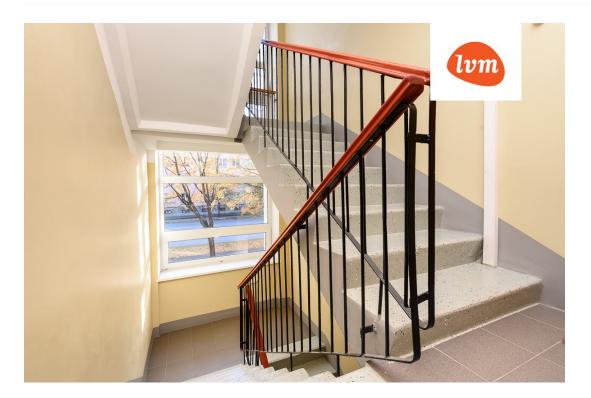

## Additional info

basement, electricity, stairwell locked, refrigerator, security door, washing machine, water, furnished kitchen, neighbour watch, separate rooms, open kitchen, new sewage system, central water, entry from the street