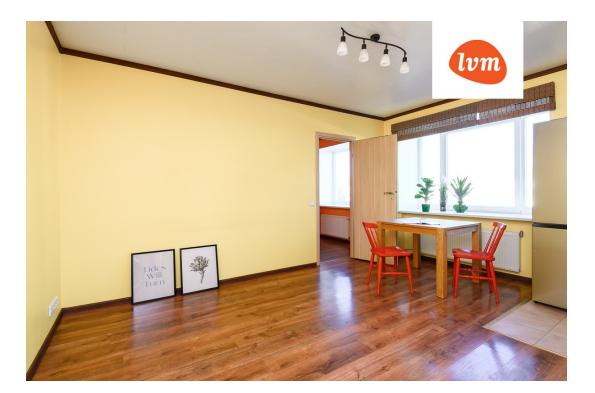

## Additional info

basement, electricity, stairwell locked, refrigerator, security door, washing machine, water, furnished kitchen, neighbour watch, separate rooms, open kitchen, new sewage system, central water, entry from the street

## apartment, Pikk 6