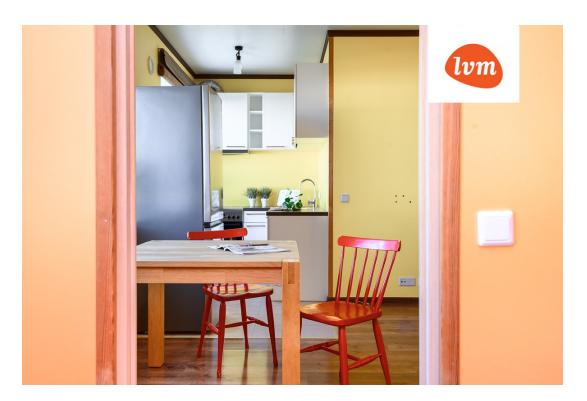

## Additional info

basement, electricity, stairwell locked, refrigerator, security door, washing machine, water, furnished kitchen, neighbour watch, separate rooms, open kitchen, new sewage system, central water, entry from the street

## apartment, Pikk 6