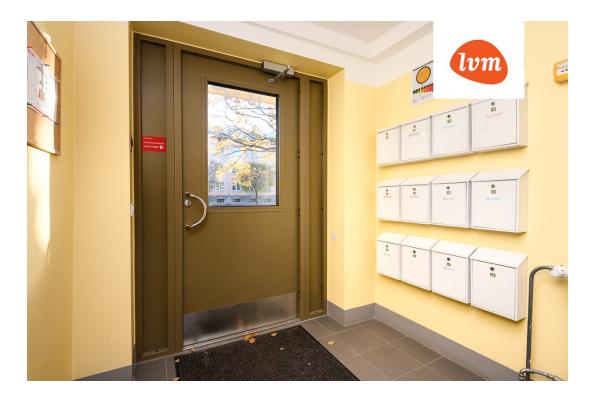

## Additional info

basement, electricity, stairwell locked, refrigerator, security door, washing machine, water, furnished kitchen, neighbour watch, separate rooms, open kitchen, new sewage system, central water, entry from the street