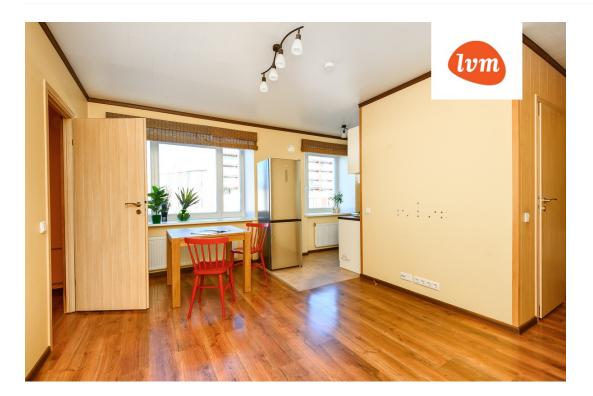

## Additional info

basement, electricity, stairwell locked, refrigerator, security door, washing machine, water, furnished kitchen, neighbour watch, separate rooms, open kitchen, new sewage system, central water, entry from the street

## apartment, Pikk 6