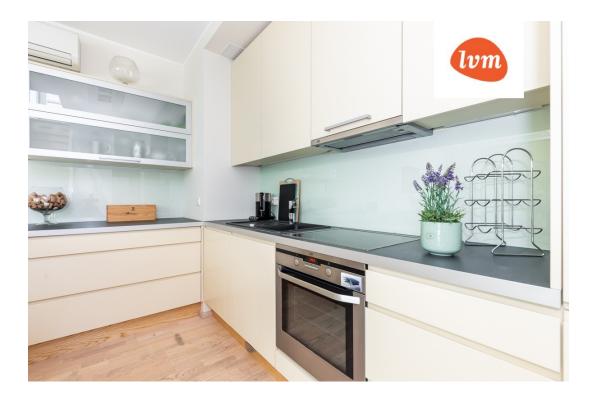

## Additional info

burglar alarm, balcony, bathtub, wardrobe, elevator, Garage, internet, stairwell locked, strip flooring, refrigerator, security door, shower, washing machine, separate WC, furnished kitchen, neighbour watch, separate rooms, open kitchen, penthouse, courtyard, duplex, high ceilings, wall cabinets, central water, fenced area