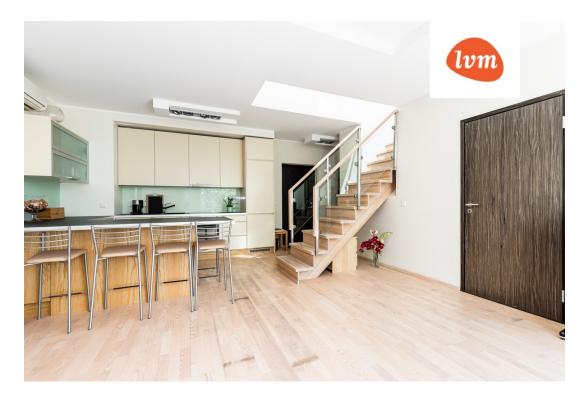

## Additional info

burglar alarm, balcony, bathtub, wardrobe, elevator, Garage, internet, stairwell locked, strip flooring, refrigerator, security door, shower, washing machine, separate WC, furnished kitchen, neighbour watch, separate rooms, open kitchen, penthouse, courtyard, duplex, high ceilings, wall cabinets, central water, fenced area