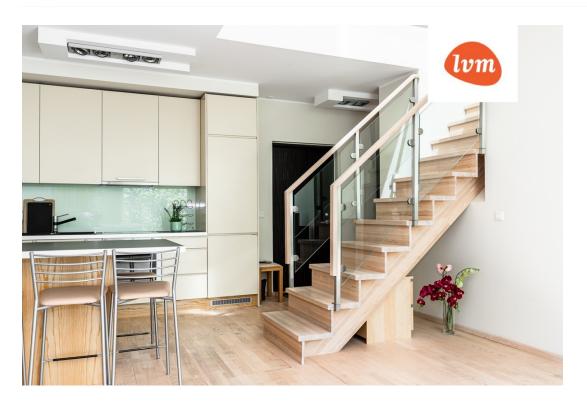

Readiness:

Year of

construction:

Renovated

2007

Ownership form: Cadastral

78406:611:9350

apartment ownership

source heat pump

register number: Total area:

101.70 m²

Area of plot:

0.00 m<sup>2</sup>

Energy Class:

1 500 €

Üürihind: 1

Price per m²: 1

15 €

## Additional info

burglar alarm, balcony, bathtub, wardrobe, elevator, Garage, internet, stairwell locked, strip flooring, refrigerator, security door, shower, washing machine, separate WC, furnished kitchen, neighbour watch, separate rooms, open kitchen, penthouse, courtyard, duplex, high ceilings, wall cabinets, central water, fenced area

## apartment, Lesta tn 26

Selise tn 26 Il korrus

1: