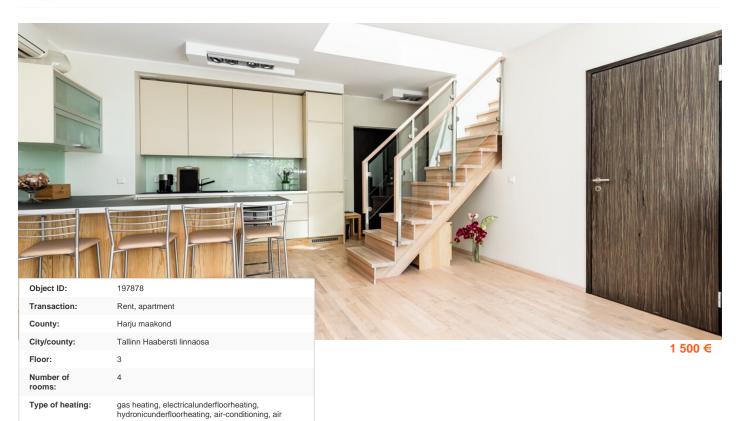

Readiness:

Year of

construction:

Renovated

2007

Ownership form: Cadastral

78406:611:9350

apartment ownership

source heat pump

register number: Total area:

101.70 m²

Area of plot:

0.00 m<sup>2</sup>

Energy Class:

1 500 €

Üürihind: 1

Price per m²: 1

15 €

## Additional info

burglar alarm, balcony, bathtub, wardrobe, elevator, Garage, internet, stairwell locked, strip flooring, refrigerator, security door, shower, washing machine, separate WC, furnished kitchen, neighbour watch, separate rooms, open kitchen, penthouse, courtyard, duplex, high ceilings, wall cabinets, central water, fenced area

## apartment, Lesta tn 26

Selise tn 26 Il korrus

1: