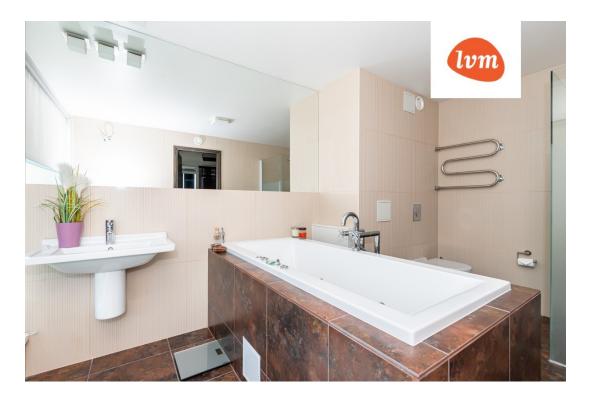

## Additional info

burglar alarm, balcony, bathtub, wardrobe, elevator, Garage, internet, stairwell locked, strip flooring, refrigerator, security door, shower, washing machine, separate WC, furnished kitchen, neighbour watch, separate rooms, open kitchen, penthouse, courtyard, duplex, high ceilings, wall cabinets, central water, fenced area