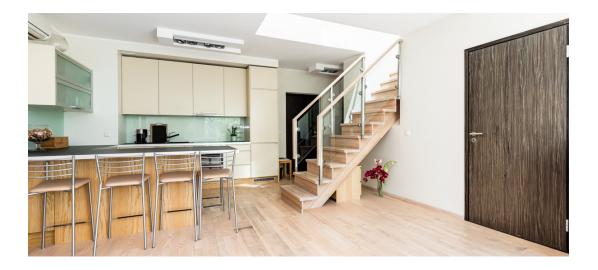

## Additional info

burglar alarm, balcony, bathtub, wardrobe, elevator, Garage, internet, stairwell locked, strip flooring, refrigerator, security door, shower, washing machine, separate WC, furnished kitchen, neighbour watch, separate rooms, open kitchen, penthouse, courtyard, duplex, high ceilings, wall cabinets, central water, fenced area

## apartment, Lesta tn 26

Selise tn 26 Il korrus

1: