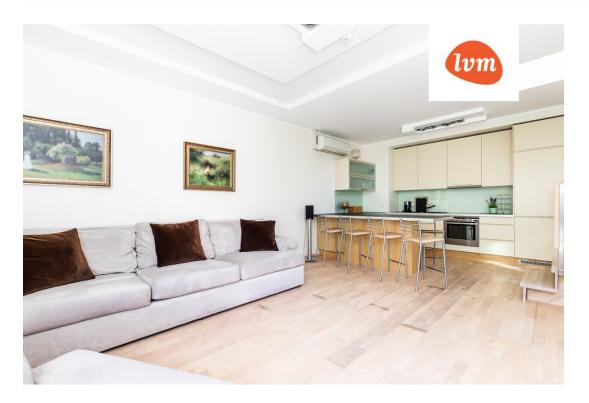

## Additional info

burglar alarm, balcony, bathtub, wardrobe, elevator, Garage, internet, stairwell locked, strip flooring, refrigerator, security door, shower, washing machine, separate WC, furnished kitchen, neighbour watch, separate rooms, open kitchen, penthouse, courtyard, duplex, high ceilings, wall cabinets, central water, fenced area