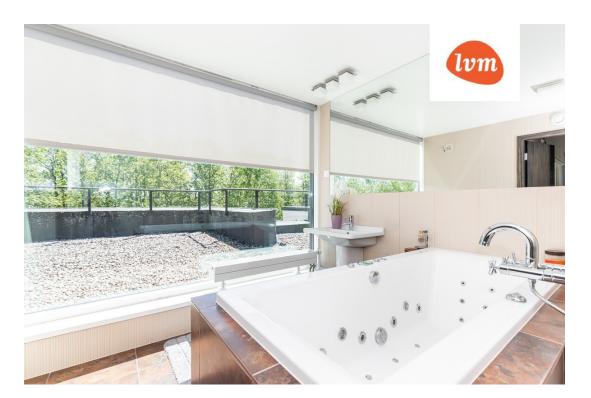

## Additional info

burglar alarm, balcony, bathtub, wardrobe, elevator, Garage, internet, stairwell locked, strip flooring, refrigerator, security door, shower, washing machine, separate WC, furnished kitchen, neighbour watch, separate rooms, open kitchen, penthouse, courtyard, duplex, high ceilings, wall cabinets, central water, fenced area