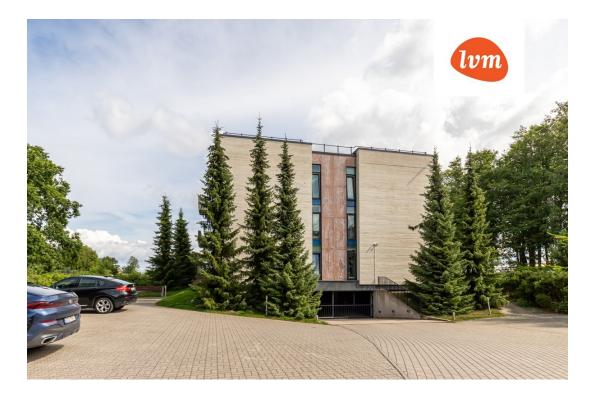

## Additional info

burglar alarm, balcony, bathtub, wardrobe, elevator, Garage, internet, stairwell locked, strip flooring, refrigerator, security door, shower, washing machine, separate WC, furnished kitchen, neighbour watch, separate rooms, open kitchen, penthouse, courtyard, duplex, high ceilings, wall cabinets, central water, fenced area