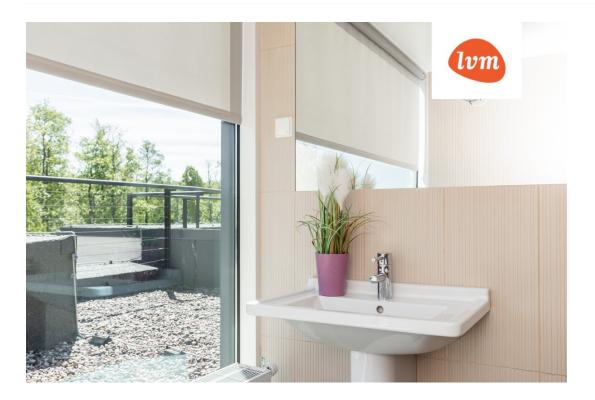

## Additional info

burglar alarm, balcony, bathtub, wardrobe, elevator, Garage, internet, stairwell locked, strip flooring, refrigerator, security door, shower, washing machine, separate WC, furnished kitchen, neighbour watch, separate rooms, open kitchen, penthouse, courtyard, duplex, high ceilings, wall cabinets, central water, fenced area