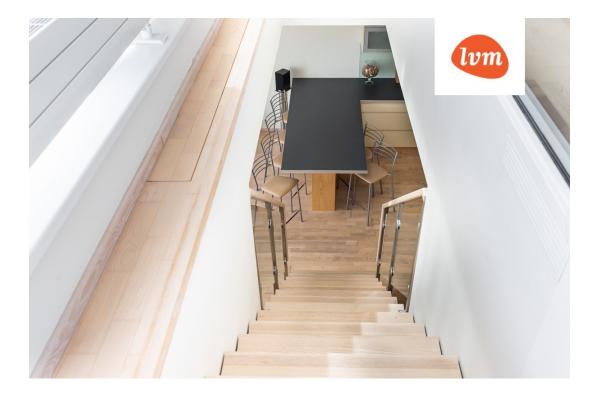

## Additional info

burglar alarm, balcony, bathtub, wardrobe, elevator, Garage, internet, stairwell locked, strip flooring, refrigerator, security door, shower, washing machine, separate WC, furnished kitchen, neighbour watch, separate rooms, open kitchen, penthouse, courtyard, duplex, high ceilings, wall cabinets, central water, fenced area