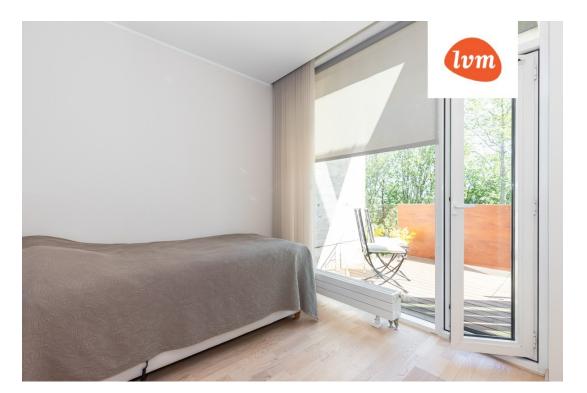

## Additional info

burglar alarm, balcony, bathtub, wardrobe, elevator, Garage, internet, stairwell locked, strip flooring, refrigerator, security door, shower, washing machine, separate WC, furnished kitchen, neighbour watch, separate rooms, open kitchen, penthouse, courtyard, duplex, high ceilings, wall cabinets, central water, fenced area