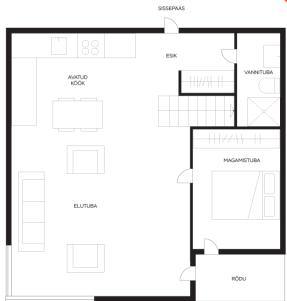

Readiness:

Year of

construction:

Renovated

2007

Ownership form: Cadastral

78406:611:9350

apartment ownership

source heat pump

register number: Total area:

101.70 m²

Area of plot:

0.00 m<sup>2</sup>

Energy Class:

1 500 €

Üürihind: 1

Price per m²: 1

15 €

## Real estate agent



Sanna Milistver sanna.milistver@lvm.ee +37256848700

## Additional info

burglar alarm, balcony, bathtub, wardrobe, elevator, Garage, internet, stairwell locked, strip flooring, refrigerator, security door, shower, washing machine, separate WC, furnished kitchen, neighbour watch, separate rooms, open kitchen, penthouse, courtyard, duplex, high ceilings, wall cabinets, central water, fenced area

## Information



## apartment, Lesta tn 26



























































Selise tn 26 Il korrus



















1: