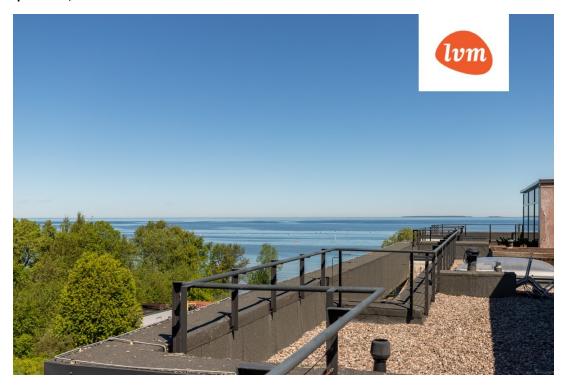

## Additional info

burglar alarm, balcony, bathtub, wardrobe, elevator, Garage, internet, stairwell locked, strip flooring, refrigerator, security door, shower, washing machine, separate WC, furnished kitchen, neighbour watch, separate rooms, open kitchen, penthouse, courtyard, duplex, high ceilings, wall cabinets, central water, fenced area