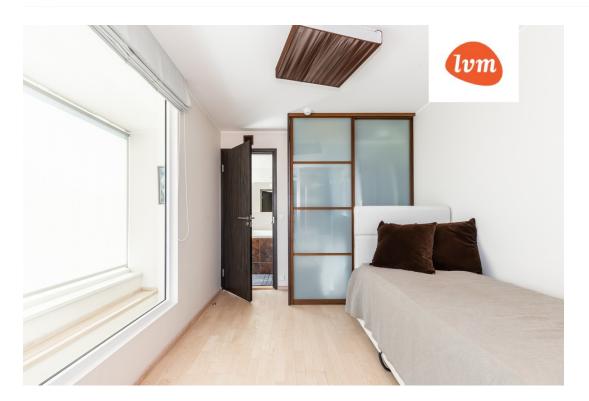

## Additional info

burglar alarm, balcony, bathtub, wardrobe, elevator, Garage, internet, stairwell locked, strip flooring, refrigerator, security door, shower, washing machine, separate WC, furnished kitchen, neighbour watch, separate rooms, open kitchen, penthouse, courtyard, duplex, high ceilings, wall cabinets, central water, fenced area