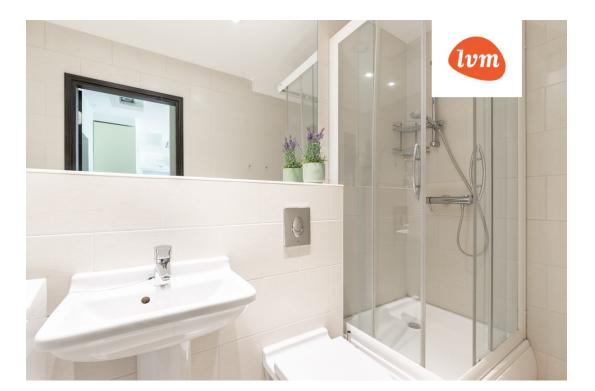

## Additional info

burglar alarm, balcony, bathtub, wardrobe, elevator, Garage, internet, stairwell locked, strip flooring, refrigerator, security door, shower, washing machine, separate WC, furnished kitchen, neighbour watch, separate rooms, open kitchen, penthouse, courtyard, duplex, high ceilings, wall cabinets, central water, fenced area