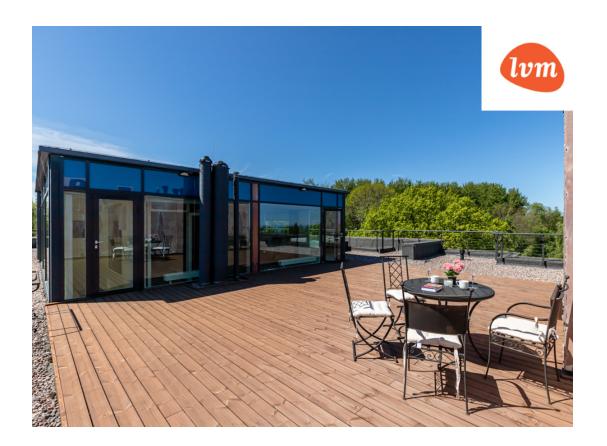

## Additional info

burglar alarm, balcony, bathtub, wardrobe, elevator, Garage, internet, stairwell locked, strip flooring, refrigerator, security door, shower, washing machine, separate WC, furnished kitchen, neighbour watch, separate rooms, open kitchen, penthouse, courtyard, duplex, high ceilings, wall cabinets, central water, fenced area