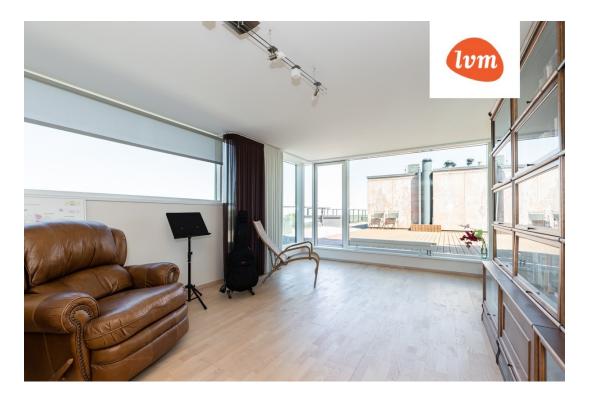

## Additional info

burglar alarm, balcony, bathtub, wardrobe, elevator, Garage, internet, stairwell locked, strip flooring, refrigerator, security door, shower, washing machine, separate WC, furnished kitchen, neighbour watch, separate rooms, open kitchen, penthouse, courtyard, duplex, high ceilings, wall cabinets, central water, fenced area