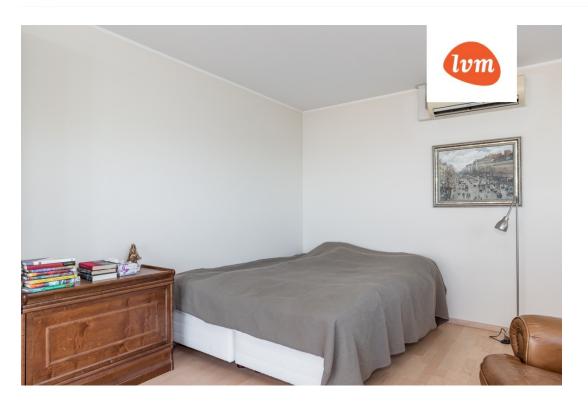

## Additional info

burglar alarm, balcony, bathtub, wardrobe, elevator, Garage, internet, stairwell locked, strip flooring, refrigerator, security door, shower, washing machine, separate WC, furnished kitchen, neighbour watch, separate rooms, open kitchen, penthouse, courtyard, duplex, high ceilings, wall cabinets, central water, fenced area