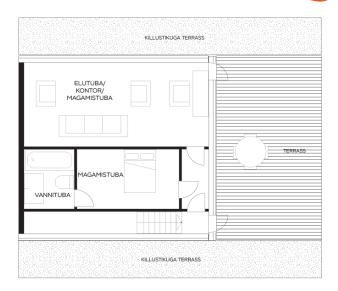

source heat pump

register number: Total area:

101.70 m²

Area of plot:

0.00 m<sup>2</sup>

Energy Class:

1 500 €

Üürihind: 1