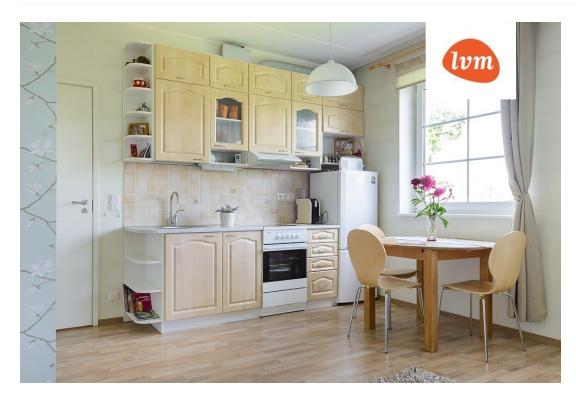

## Additional info

stairwell locked, refrigerator, security door, washing machine, furnished kitchen, open kitchen Information

## apartment, Tui 1