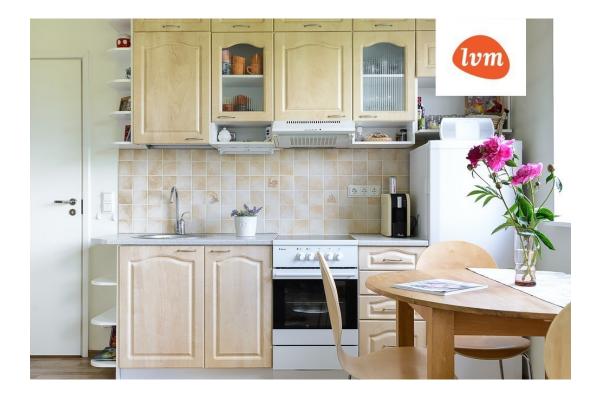

## Additional info

stairwell locked, refrigerator, security door, washing machine, furnished kitchen, open kitchen Information