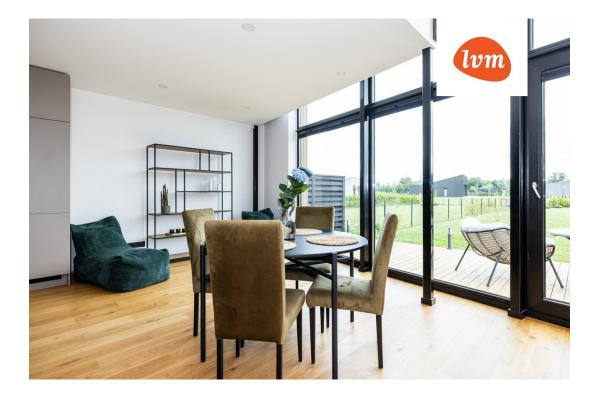

## Additional info

wardrobe, furniture, Furniture available, strip flooring, refrigerator, metal roofing, sauna, security door, shower, washing machine, separate WC, furnished kitchen, separate rooms, open kitchen, new sewage system, courtyard, high ceilings, new wiring, central water, fenced area

## section of house, Lille 2

1:

KINNISVATA

KORRUSE RIPPLAG

TUBA

T