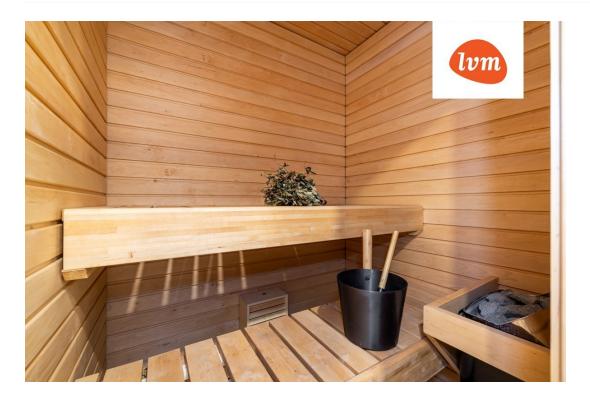

## Additional info

wardrobe, furniture, Furniture available, strip flooring, refrigerator, metal roofing, sauna, security door, shower, washing machine, separate WC, furnished kitchen, separate rooms, open kitchen, new sewage system, courtyard, high ceilings, new wiring, central water, fenced area