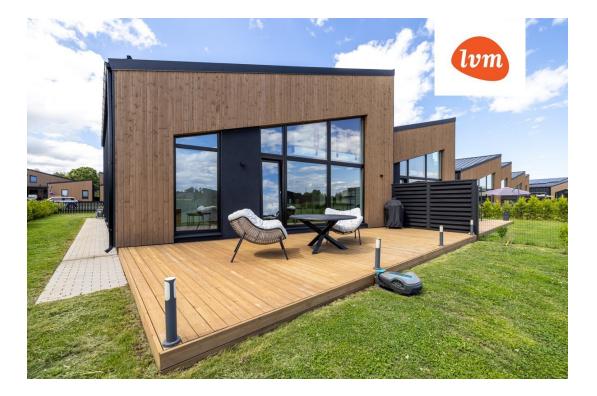

## Additional info

wardrobe, furniture, Furniture available, strip flooring, refrigerator, metal roofing, sauna, security door, shower, washing machine, separate WC, furnished kitchen, separate rooms, open kitchen, new sewage system, courtyard, high ceilings, new wiring, central water, fenced area