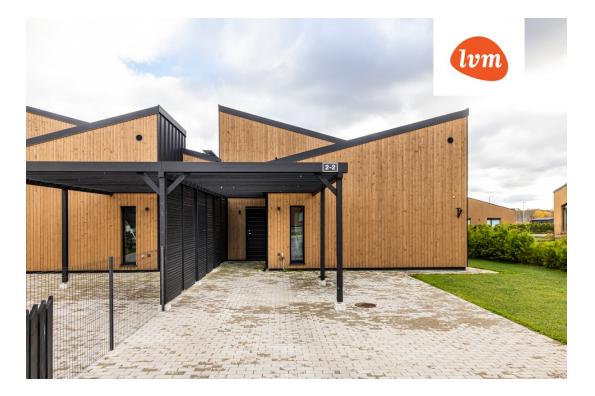

## Additional info

wardrobe, furniture, Furniture available, strip flooring, refrigerator, metal roofing, sauna, security door, shower, washing machine, separate WC, furnished kitchen, separate rooms, open kitchen, new sewage system, courtyard, high ceilings, new wiring, central water, fenced area