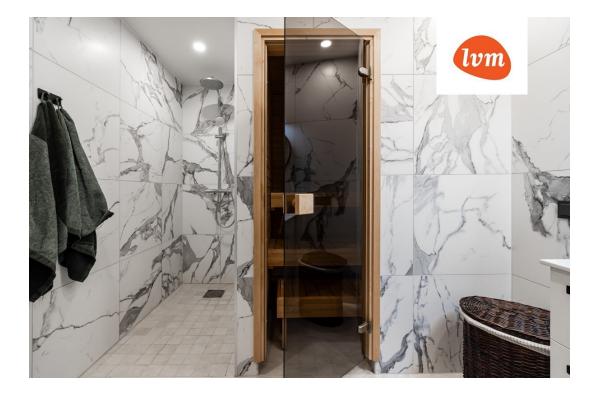

## Additional info

wardrobe, furniture, Furniture available, strip flooring, refrigerator, metal roofing, sauna, security door, shower, washing machine, separate WC, furnished kitchen, separate rooms, open kitchen, new sewage system, courtyard, high ceilings, new wiring, central water, fenced area