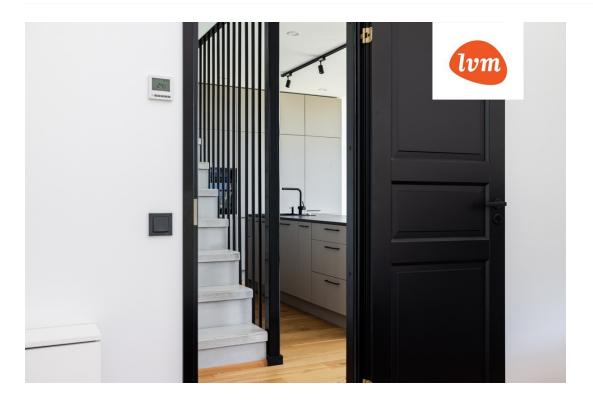

## Additional info

wardrobe, furniture, Furniture available, strip flooring, refrigerator, metal roofing, sauna, security door, shower, washing machine, separate WC, furnished kitchen, separate rooms, open kitchen, new sewage system, courtyard, high ceilings, new wiring, central water, fenced area