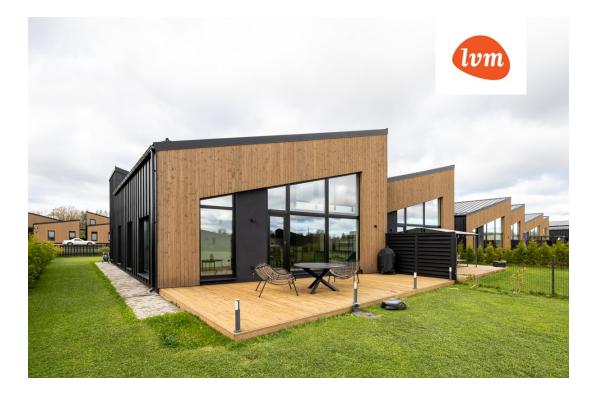

## Additional info

wardrobe, furniture, Furniture available, strip flooring, refrigerator, metal roofing, sauna, security door, shower, washing machine, separate WC, furnished kitchen, separate rooms, open kitchen, new sewage system, courtyard, high ceilings, new wiring, central water, fenced area