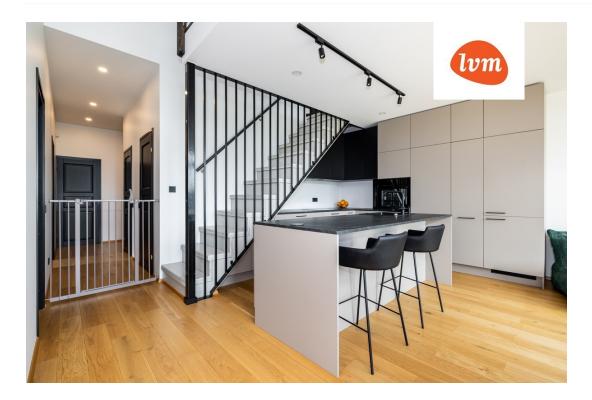

## Additional info

wardrobe, furniture, Furniture available, strip flooring, refrigerator, metal roofing, sauna, security door, shower, washing machine, separate WC, furnished kitchen, separate rooms, open kitchen, new sewage system, courtyard, high ceilings, new wiring, central water, fenced area