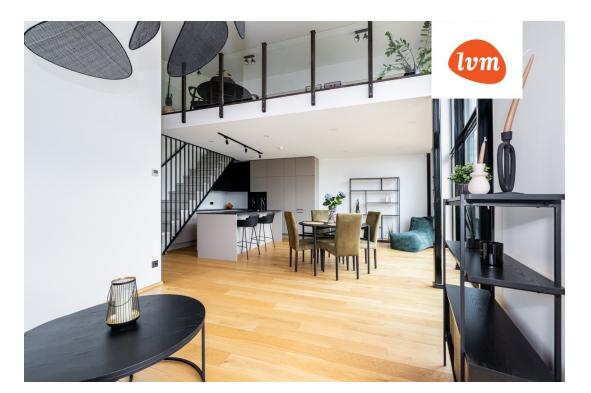

## Additional info

wardrobe, furniture, Furniture available, strip flooring, refrigerator, metal roofing, sauna, security door, shower, washing machine, separate WC, furnished kitchen, separate rooms, open kitchen, new sewage system, courtyard, high ceilings, new wiring, central water, fenced area