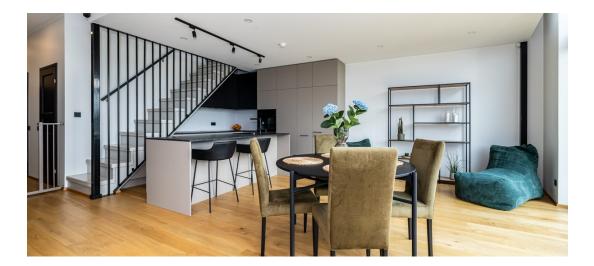

## Additional info

wardrobe, furniture, Furniture available, strip flooring, refrigerator, metal roofing, sauna, security door, shower, washing machine, separate WC, furnished kitchen, separate rooms, open kitchen, new sewage system, courtyard, high ceilings, new wiring, central water, fenced area