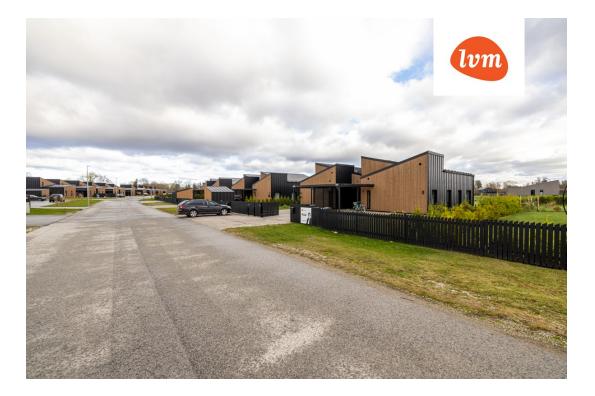

## Additional info

wardrobe, furniture, Furniture available, strip flooring, refrigerator, metal roofing, sauna, security door, shower, washing machine, separate WC, furnished kitchen, separate rooms, open kitchen, new sewage system, courtyard, high ceilings, new wiring, central water, fenced area