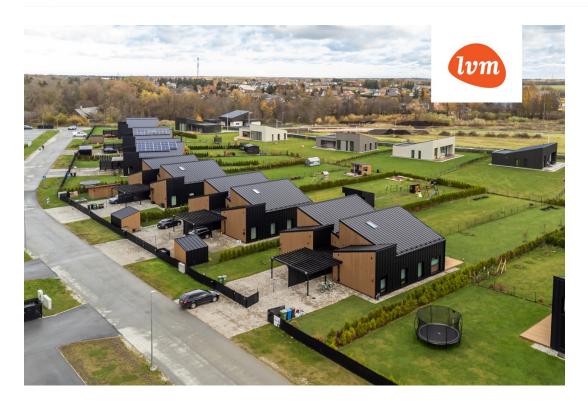

## Additional info

wardrobe, furniture, Furniture available, strip flooring, refrigerator, metal roofing, sauna, security door, shower, washing machine, separate WC, furnished kitchen, separate rooms, open kitchen, new sewage system, courtyard, high ceilings, new wiring, central water, fenced area