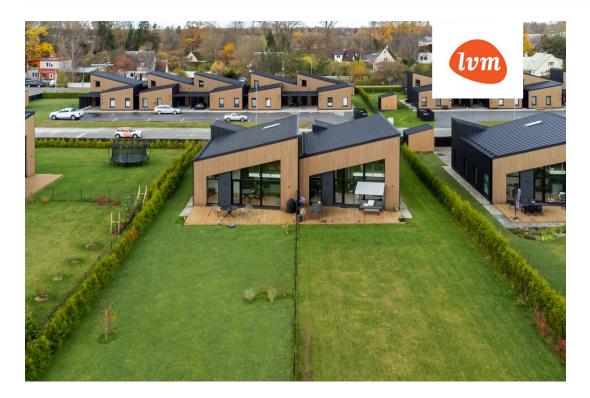

## Additional info

wardrobe, furniture, Furniture available, strip flooring, refrigerator, metal roofing, sauna, security door, shower, washing machine, separate WC, furnished kitchen, separate rooms, open kitchen, new sewage system, courtyard, high ceilings, new wiring, central water, fenced area