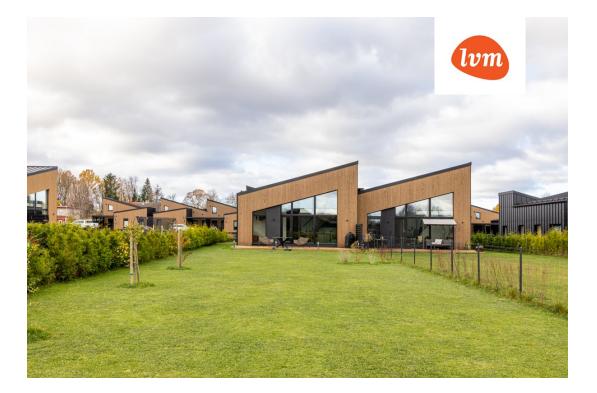

## Additional info

wardrobe, furniture, Furniture available, strip flooring, refrigerator, metal roofing, sauna, security door, shower, washing machine, separate WC, furnished kitchen, separate rooms, open kitchen, new sewage system, courtyard, high ceilings, new wiring, central water, fenced area