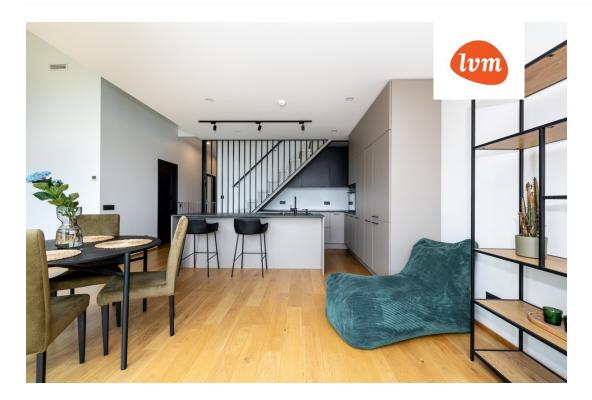

## Additional info

wardrobe, furniture, Furniture available, strip flooring, refrigerator, metal roofing, sauna, security door, shower, washing machine, separate WC, furnished kitchen, separate rooms, open kitchen, new sewage system, courtyard, high ceilings, new wiring, central water, fenced area