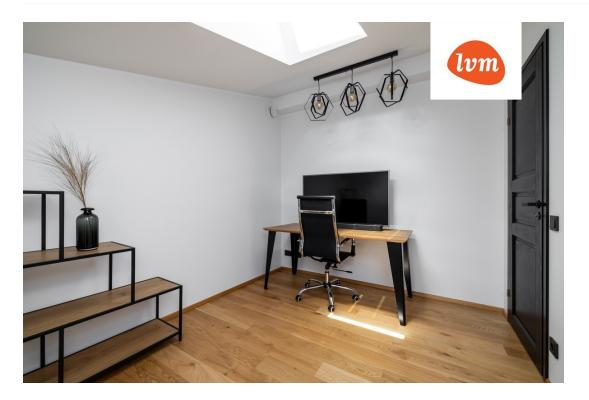

## Additional info

wardrobe, furniture, Furniture available, strip flooring, refrigerator, metal roofing, sauna, security door, shower, washing machine, separate WC, furnished kitchen, separate rooms, open kitchen, new sewage system, courtyard, high ceilings, new wiring, central water, fenced area