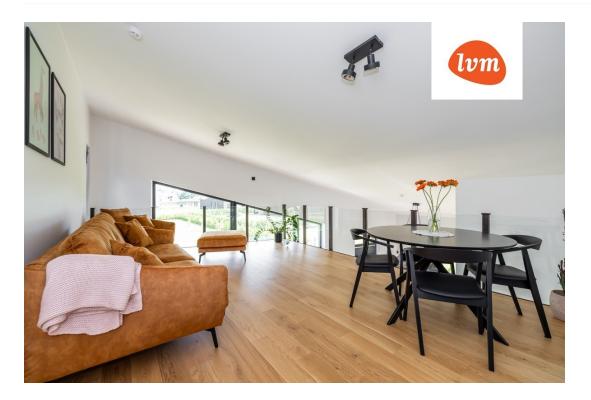

## Additional info

wardrobe, furniture, Furniture available, strip flooring, refrigerator, metal roofing, sauna, security door, shower, washing machine, separate WC, furnished kitchen, separate rooms, open kitchen, new sewage system, courtyard, high ceilings, new wiring, central water, fenced area