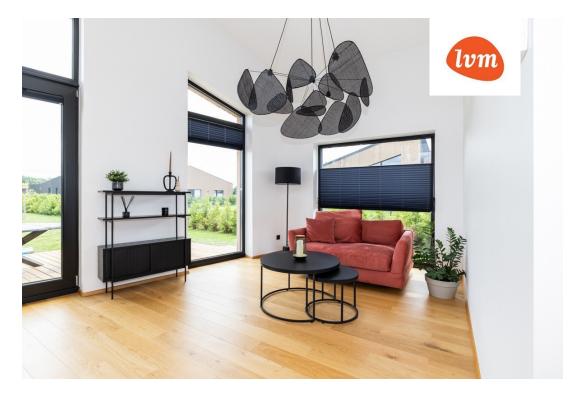

## Additional info

wardrobe, furniture, Furniture available, strip flooring, refrigerator, metal roofing, sauna, security door, shower, washing machine, separate WC, furnished kitchen, separate rooms, open kitchen, new sewage system, courtyard, high ceilings, new wiring, central water, fenced area