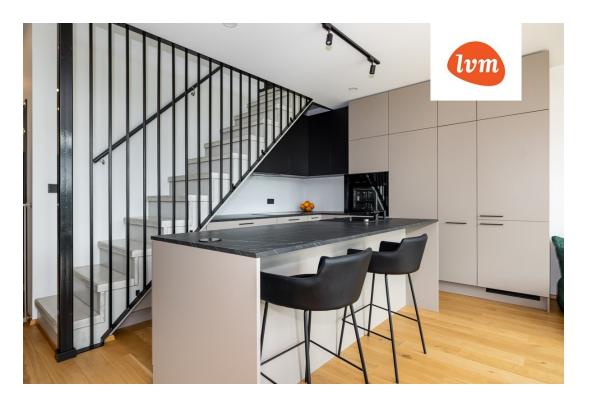

## Additional info

wardrobe, furniture, Furniture available, strip flooring, refrigerator, metal roofing, sauna, security door, shower, washing machine, separate WC, furnished kitchen, separate rooms, open kitchen, new sewage system, courtyard, high ceilings, new wiring, central water, fenced area