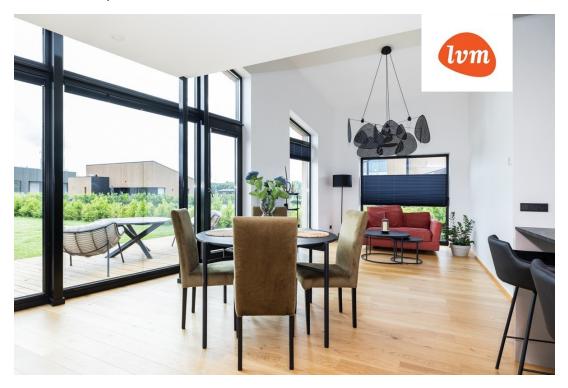

## Additional info

wardrobe, furniture, Furniture available, strip flooring, refrigerator, metal roofing, sauna, security door, shower, washing machine, separate WC, furnished kitchen, separate rooms, open kitchen, new sewage system, courtyard, high ceilings, new wiring, central water, fenced area

## section of house, Lille 2

1:

KINNISVATA

KORRUSE RIPPLAG

TUBA

T