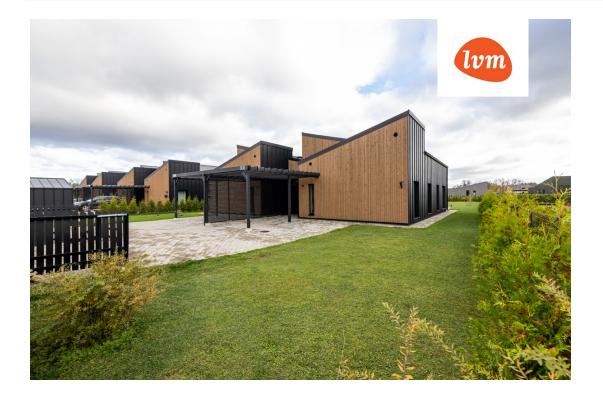

## Additional info

wardrobe, furniture, Furniture available, strip flooring, refrigerator, metal roofing, sauna, security door, shower, washing machine, separate WC, furnished kitchen, separate rooms, open kitchen, new sewage system, courtyard, high ceilings, new wiring, central water, fenced area