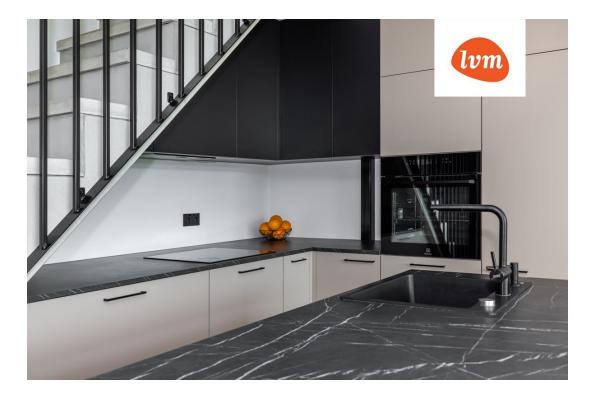

## Additional info

wardrobe, furniture, Furniture available, strip flooring, refrigerator, metal roofing, sauna, security door, shower, washing machine, separate WC, furnished kitchen, separate rooms, open kitchen, new sewage system, courtyard, high ceilings, new wiring, central water, fenced area