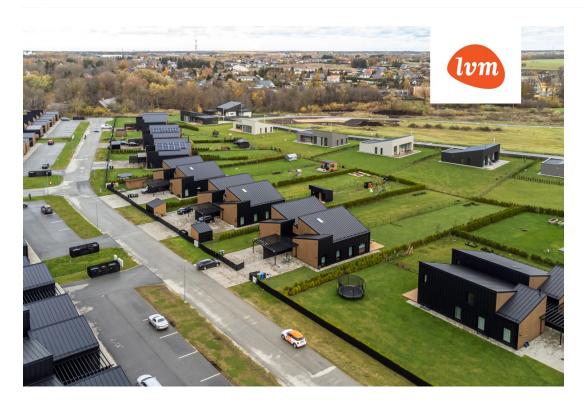

## Additional info

wardrobe, furniture, Furniture available, strip flooring, refrigerator, metal roofing, sauna, security door, shower, washing machine, separate WC, furnished kitchen, separate rooms, open kitchen, new sewage system, courtyard, high ceilings, new wiring, central water, fenced area