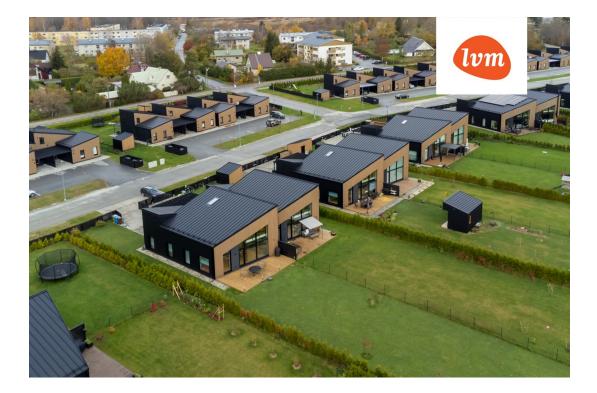

## Additional info

wardrobe, furniture, Furniture available, strip flooring, refrigerator, metal roofing, sauna, security door, shower, washing machine, separate WC, furnished kitchen, separate rooms, open kitchen, new sewage system, courtyard, high ceilings, new wiring, central water, fenced area