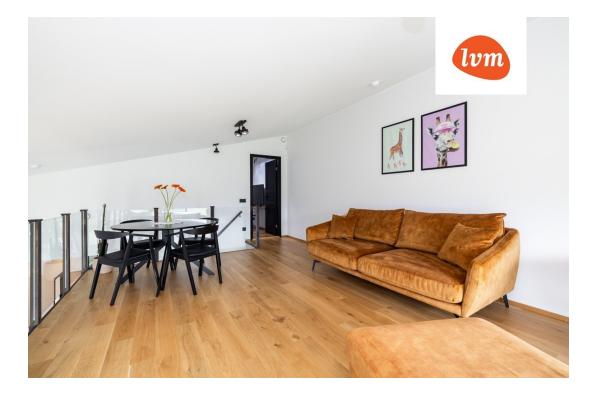

## Additional info

wardrobe, furniture, Furniture available, strip flooring, refrigerator, metal roofing, sauna, security door, shower, washing machine, separate WC, furnished kitchen, separate rooms, open kitchen, new sewage system, courtyard, high ceilings, new wiring, central water, fenced area