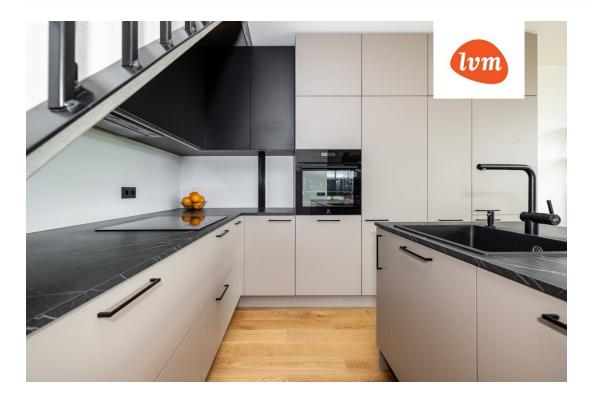

## Additional info

wardrobe, furniture, Furniture available, strip flooring, refrigerator, metal roofing, sauna, security door, shower, washing machine, separate WC, furnished kitchen, separate rooms, open kitchen, new sewage system, courtyard, high ceilings, new wiring, central water, fenced area