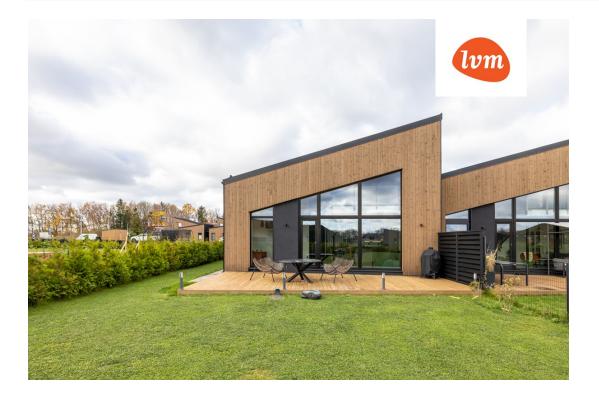

## Additional info

wardrobe, furniture, Furniture available, strip flooring, refrigerator, metal roofing, sauna, security door, shower, washing machine, separate WC, furnished kitchen, separate rooms, open kitchen, new sewage system, courtyard, high ceilings, new wiring, central water, fenced area