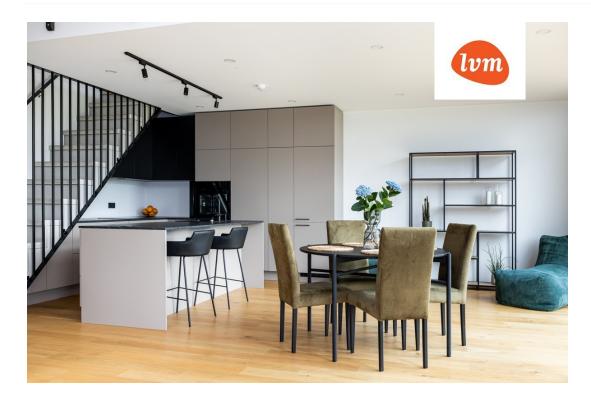

## Additional info

wardrobe, furniture, Furniture available, strip flooring, refrigerator, metal roofing, sauna, security door, shower, washing machine, separate WC, furnished kitchen, separate rooms, open kitchen, new sewage system, courtyard, high ceilings, new wiring, central water, fenced area

## section of house, Lille 2

1:

KINNISVATA

KORRUSE RIPPLAG

TUBA

T