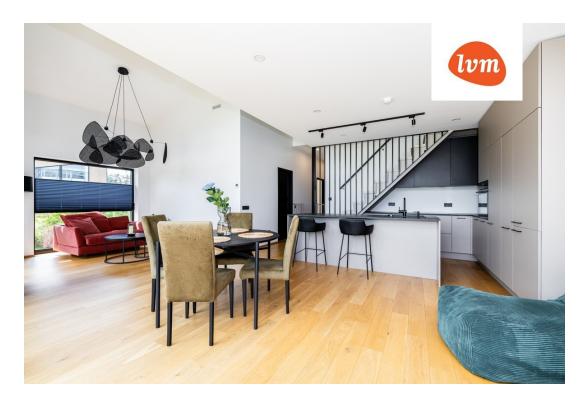

## Additional info

wardrobe, furniture, Furniture available, strip flooring, refrigerator, metal roofing, sauna, security door, shower, washing machine, separate WC, furnished kitchen, separate rooms, open kitchen, new sewage system, courtyard, high ceilings, new wiring, central water, fenced area