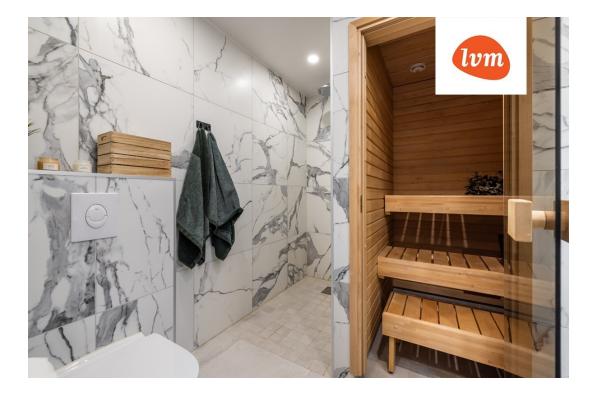

## Additional info

wardrobe, furniture, Furniture available, strip flooring, refrigerator, metal roofing, sauna, security door, shower, washing machine, separate WC, furnished kitchen, separate rooms, open kitchen, new sewage system, courtyard, high ceilings, new wiring, central water, fenced area