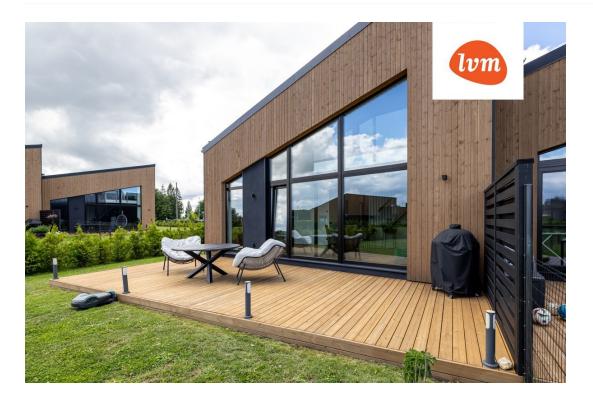

## Additional info

wardrobe, furniture, Furniture available, strip flooring, refrigerator, metal roofing, sauna, security door, shower, washing machine, separate WC, furnished kitchen, separate rooms, open kitchen, new sewage system, courtyard, high ceilings, new wiring, central water, fenced area