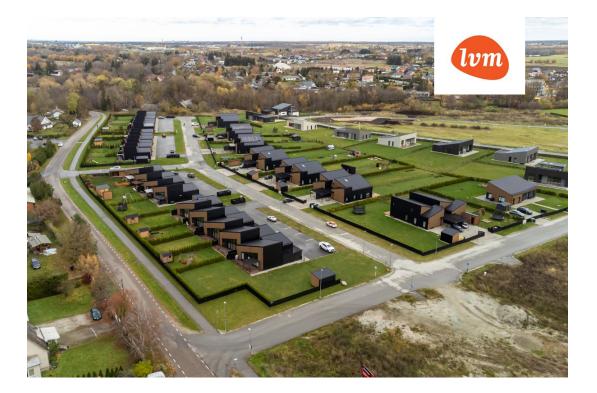

## Additional info

wardrobe, furniture, Furniture available, strip flooring, refrigerator, metal roofing, sauna, security door, shower, washing machine, separate WC, furnished kitchen, separate rooms, open kitchen, new sewage system, courtyard, high ceilings, new wiring, central water, fenced area