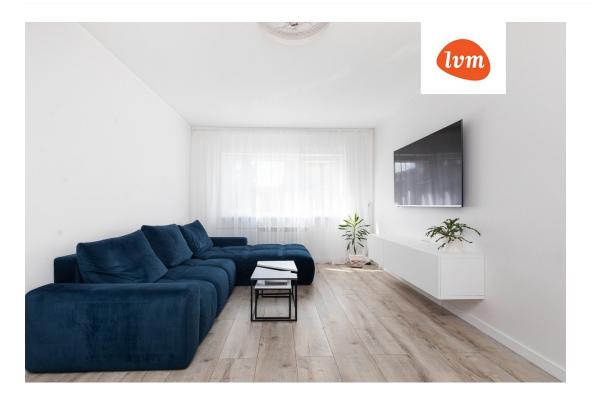

## Additional info

balcony, basement, electricity, Furniture available, internet, stairwell locked, strip flooring, refrigerator, shower, water, furnished kitchen, neighbour watch, separate rooms, new sewage system, new wiring, wall cabinets, public transportation

## apartment, Kaunase pst 28

S