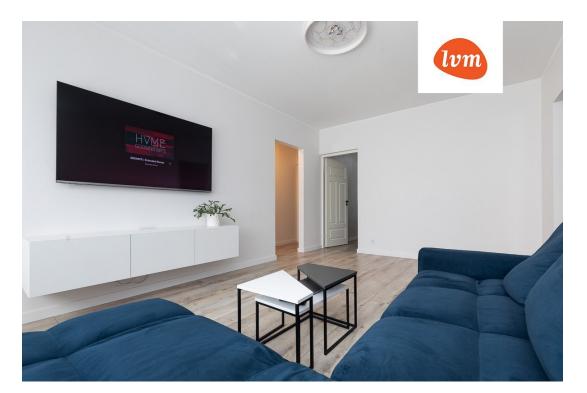

## Additional info

balcony, basement, electricity, Furniture available, internet, stairwell locked, strip flooring, refrigerator, shower, water, furnished kitchen, neighbour watch, separate rooms, new sewage system, new wiring, wall cabinets, public transportation

## apartment, Kaunase pst 28

S