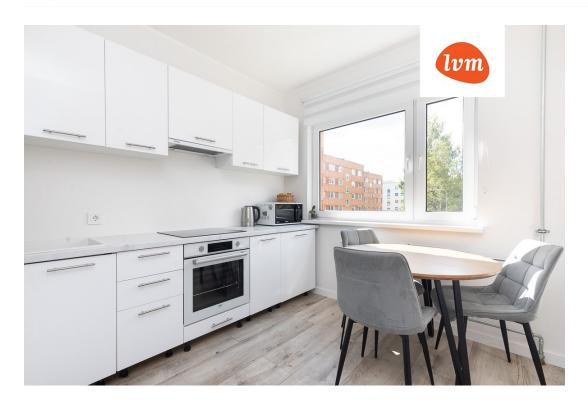

## Additional info

balcony, basement, electricity, Furniture available, internet, stairwell locked, strip flooring, refrigerator, shower, water, furnished kitchen, neighbour watch, separate rooms, new sewage system, new wiring, wall cabinets, public transportation