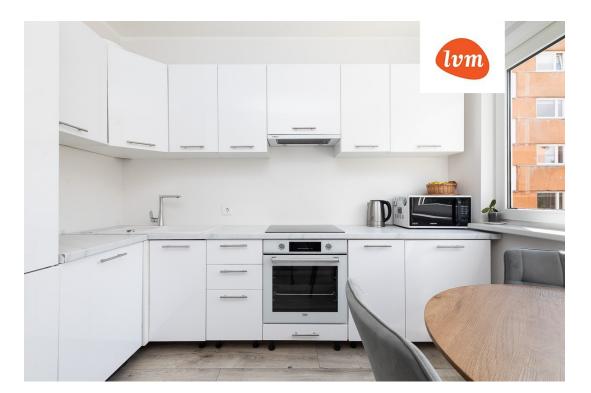

## Additional info

balcony, basement, electricity, Furniture available, internet, stairwell locked, strip flooring, refrigerator, shower, water, furnished kitchen, neighbour watch, separate rooms, new sewage system, new wiring, wall cabinets, public transportation