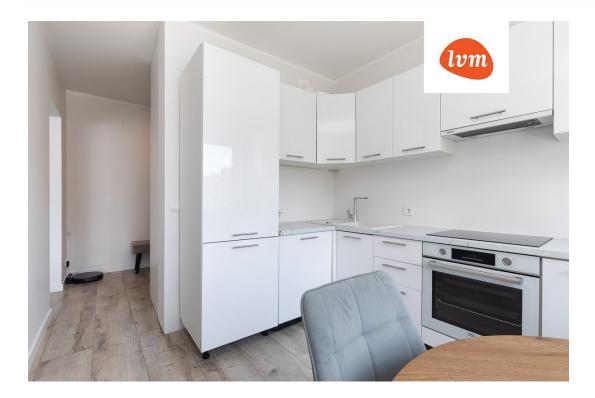

## Additional info

balcony, basement, electricity, Furniture available, internet, stairwell locked, strip flooring, refrigerator, shower, water, furnished kitchen, neighbour watch, separate rooms, new sewage system, new wiring, wall cabinets, public transportation