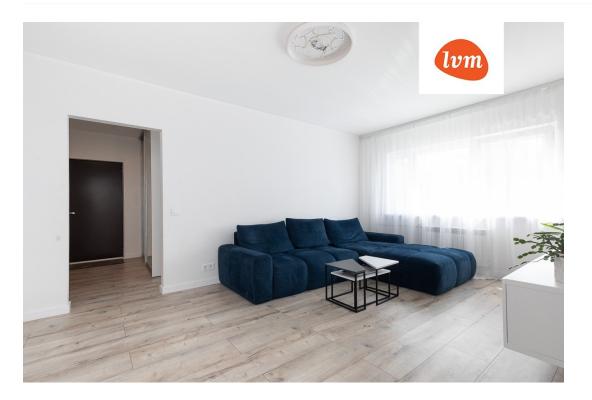

## Additional info

balcony, basement, electricity, Furniture available, internet, stairwell locked, strip flooring, refrigerator, shower, water, furnished kitchen, neighbour watch, separate rooms, new sewage system, new wiring, wall cabinets, public transportation

## apartment, Kaunase pst 28

S