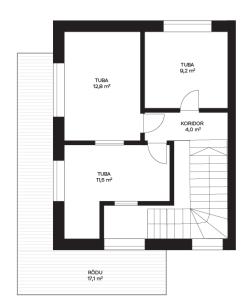

The home underwent a complete renovation this year, and the city's central heating and heat-recovery ventilation ensure reasonable maintenance costs and a comfortable indoor climate.

The location is ideal – away from street noise yet essentially in the city center, where everything you need is close by. The nearest grocery stores (COOP, Selver, and Maxima) and the university buildings (University of Tartu, TalTech) are just a few minutes' walk away. In front of the apartment, there is a 20.2 $m^2$  terrace, and on the second floor, there are balconies of 5.3  $m^2$  and 17.1  $m^2$ .

## section of house, Staadioni 3

**Staadioni 3** I korrus

Staadioni 3 Il korrus