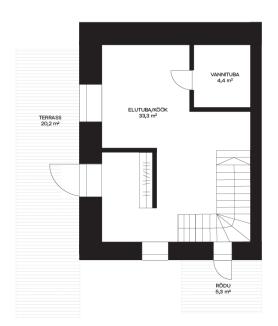

The home underwent a complete renovation this year, and the city's central heating and heat-recovery ventilation ensure reasonable maintenance costs and a comfortable indoor climate.

The location is ideal – away from street noise yet essentially in the city center, where everything you need is close by. The nearest grocery stores (COOP, Selver, and Maxima) and the university buildings (University of Tartu, TalTech) are just a few minutes' walk away. In front of the apartment, there is a 20.2 $m^2$  terrace, and on the second floor, there are balconies of 5.3  $m^2$  and 17.1  $m^2$ .

## section of house, Staadioni 3

**Staadioni 3** I korrus

Staadioni 3 Il korrus