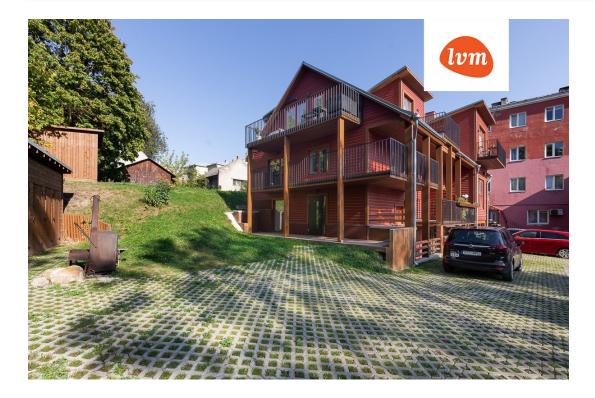

A home with a private entrance has been added to the public real estate listings and is ready to welcome new owners immediately.

This is a home spanning two floors, with all terraces and balconies facing the sunny side.

The home underwent a complete renovation this year, and the city's central heating and heat-recovery ventilation ensure reasonable maintenance costs and a comfortable indoor climate.

The location is ideal – away from street noise yet essentially in the city center, where everything you need is close by. The nearest grocery stores (COOP, Selver, and Maxima) and the university buildings (University of Tartu, TalTech) are just a few minutes' walk away. In front of the apartment, there is a 20.2 $m^2$  terrace, and on the second floor, there are balconies of 5.3  $m^2$  and 17.1  $m^2$ .