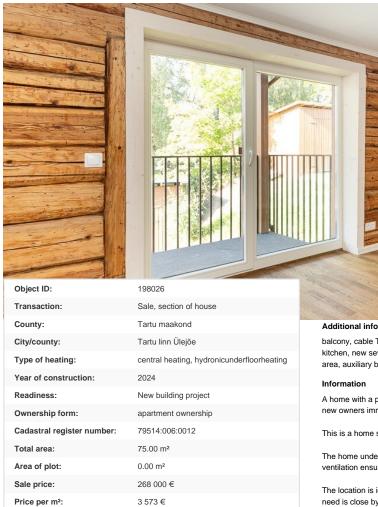

A home with a private entrance has been added to the public real estate listings and is ready to welcome new owners immediately.

This is a home spanning two floors, with all terraces and balconies facing the sunny side.

The home underwent a complete renovation this year, and the city's central heating and heat-recovery ventilation ensure reasonable maintenance costs and a comfortable indoor climate.

The location is ideal – away from street noise yet essentially in the city center, where everything you need is close by. The nearest grocery stores (COOP, Selver, and Maxima) and the university buildings (University of Tartu, TalTech) are just a few minutes' walk away. In front of the apartment, there is a 20.2 $m^2$  terrace, and on the second floor, there are balconies of 5.3  $m^2$  and 17.1  $m^2$ .