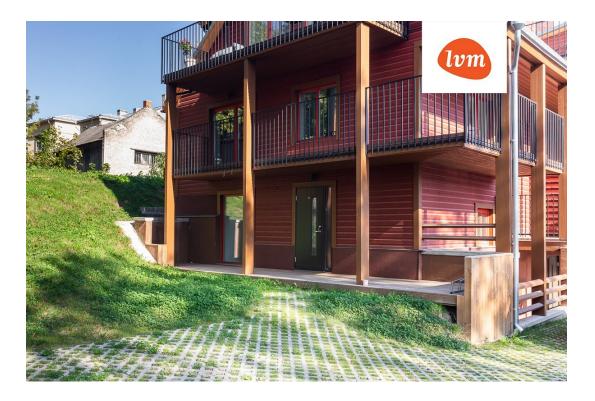

A home with a private entrance has been added to the public real estate listings and is ready to welcome new owners immediately.

This is a home spanning two floors, with all terraces and balconies facing the sunny side.

The home underwent a complete renovation this year, and the city's central heating and heat-recovery ventilation ensure reasonable maintenance costs and a comfortable indoor climate.

The location is ideal – away from street noise yet essentially in the city center, where everything you need is close by. The nearest grocery stores (COOP, Selver, and Maxima) and the university buildings (University of Tartu, TalTech) are just a few minutes' walk away. In front of the apartment, there is a 20.2 $m^2$  terrace, and on the second floor, there are balconies of 5.3  $m^2$  and 17.1  $m^2$ .