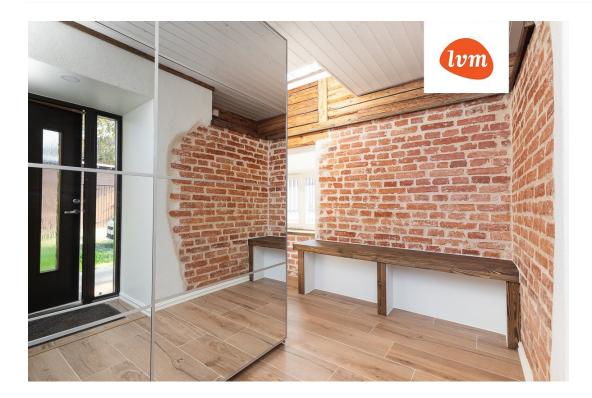

The home underwent a complete renovation this year, and the city's central heating and heat-recovery ventilation ensure reasonable maintenance costs and a comfortable indoor climate.

The location is ideal – away from street noise yet essentially in the city center, where everything you need is close by. The nearest grocery stores (COOP, Selver, and Maxima) and the university buildings (University of Tartu, TalTech) are just a few minutes' walk away. In front of the apartment, there is a 20.2 $m^2$  terrace, and on the second floor, there are balconies of 5.3  $m^2$  and 17.1  $m^2$ .

The apartment is equipped with Telia's fiber optic cable, offering internet speeds of up to 1 Gbit/s for both download and upload.

You can feel secure knowing that the building and the apartments have been granted occupancy permits.