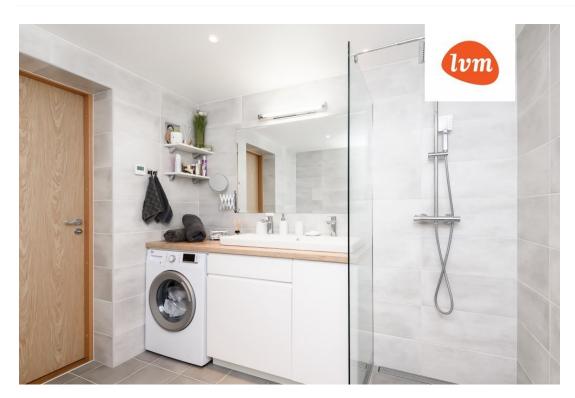

## Additional info

cable TV, wardrobe, electricity, fireplace, furniture, Furniture available, internet, stairwell locked, strip flooring, refrigerator, security door, shower, washing machine, water, furnished kitchen, separate rooms, open kitchen, new sewage system, courtyard, new wiring, wall cabinets, central water, public transportation