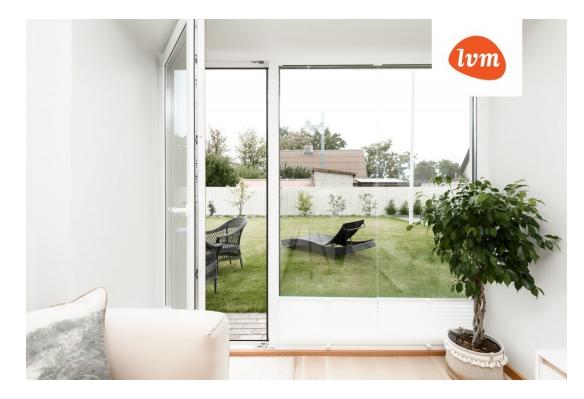

## Additional info

cable TV, wardrobe, electricity, fireplace, furniture, Furniture available, internet, stairwell locked, strip flooring, refrigerator, security door, shower, washing machine, water, furnished kitchen, separate rooms, open kitchen, new sewage system, courtyard, new wiring, wall cabinets, central water, public transportation