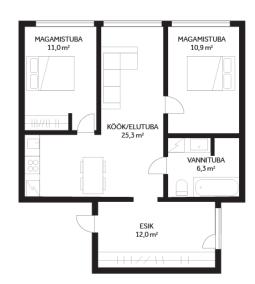

690 €

| County:                       | Pärnu maakond                                                |
|-------------------------------|--------------------------------------------------------------|
| City/county:                  | Pärnu linn Rannarajoon                                       |
| Floor:                        | 1                                                            |
| Number of rooms:              | 3                                                            |
| Type of heating:              | fireplaceheating, central heating, hydronicunderfloorheating |
| Year of construction:         | 2020                                                         |
| Readiness:                    | New building project                                         |
| Ownership form:               | apartment ownership                                          |
| Cadastral register<br>number: | 62511:058:0001                                               |
| Total area:                   | 65.50 m²                                                     |
| Area of plot:                 | 0.00 m²                                                      |
| Energy Class:                 | none                                                         |
| Üürihind:                     | 690 €                                                        |
| Price per m <sup>2</sup> :    | 11 €                                                         |
|                               |                                                              |