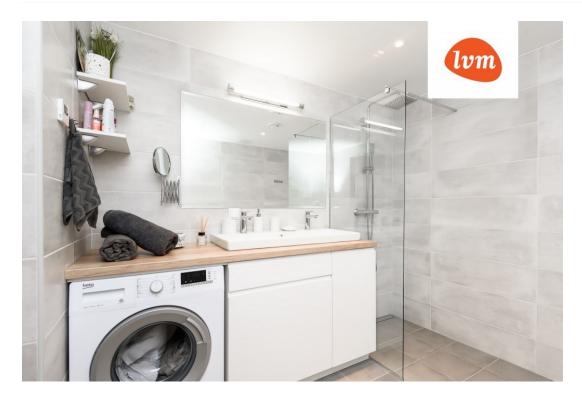

## Additional info

cable TV, wardrobe, electricity, fireplace, furniture, Furniture available, internet, stairwell locked, strip flooring, refrigerator, security door, shower, washing machine, water, furnished kitchen, separate rooms, open kitchen, new sewage system, courtyard, new wiring, wall cabinets, central water, public transportation