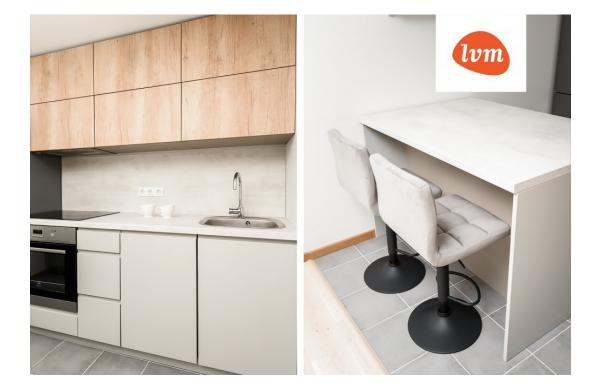

|
| Üürihind:                     | 690 €                                                        |
| Price per m <sup>2</sup> :    | 11 €                                                         |
|                               |                                                              |

## Real estate agent



Eve-Mai Kiisler eve-mai.kiisler@lvm.ee +37256884100

## Additional info

cable TV, wardrobe, electricity, fireplace, furniture, Furniture available, internet, stairwell locked, strip flooring, refrigerator, security door, shower, washing machine, water, furnished kitchen, separate rooms, open kitchen, new sewage system, courtyard, new wiring, wall cabinets, central water, public transportation

Information



## apartment, Kanali 8F



































7





## Kanali tn 8f, krt 3, Pärnu