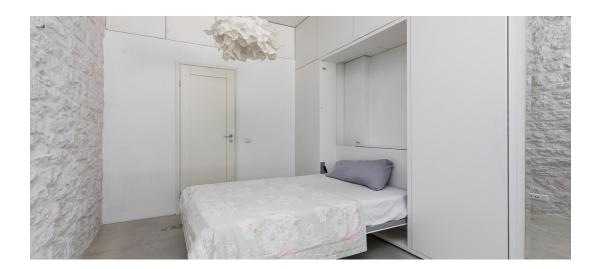

Studio is free from 1st of December!

A spacious studio is located on the edge of Kopli Kasepark, featuring original stone walls from 1915 and high ceilings. The apartment has a practical layout, with a partition dividing the space into two areas: the first area includes a spacious kitchen-living room and a storage room, while the second area consists of a bedroom, bathroom, and a work desk ideal for a home office.

The apartment was renovated 8 years ago, with underfloor heating (gas). The studio has bulletproof windows, providing good sound insulation. Free parking is available in front of the apartment.

Utilities & electricity: 150€ summer and 200€ winter.