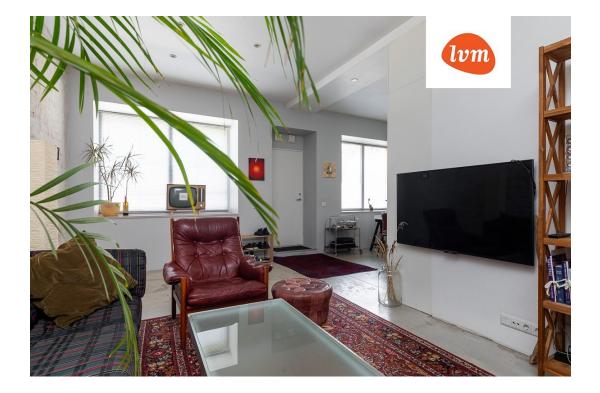

Studio is free from 1st of December!

A spacious studio is located on the edge of Kopli Kasepark, featuring original stone walls from 1915 and high ceilings. The apartment has a practical layout, with a partition dividing the space into two areas: the first area includes a spacious kitchen-living room and a storage room, while the second area consists of a bedroom, bathroom, and a work desk ideal for a home office.

The apartment was renovated 8 years ago, with underfloor heating (gas). The studio has bulletproof windows, providing good sound insulation. Free parking is available in front of the apartment.

Utilities & electricity: 150€ summer and 200€ winter.