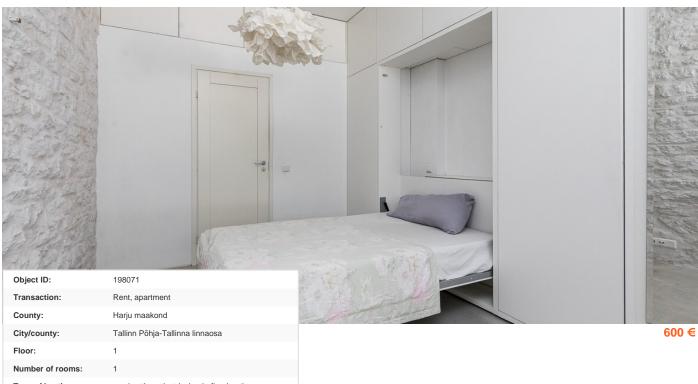

Studio is free from 1st of December!

A spacious studio is located on the edge of Kopli Kasepark, featuring original stone walls from 1915 and high ceilings. The apartment has a practical layout, with a partition dividing the space into two areas: the first area includes a spacious kitchen-living room and a storage room, while the second area consists of a bedroom, bathroom, and a work desk ideal for a home office.

The apartment was renovated 8 years ago, with underfloor heating (gas). The studio has bulletproof windows, providing good sound insulation. Free parking is available in front of the apartment.

Utilities & electricity: 150€ summer and 200€ winter.