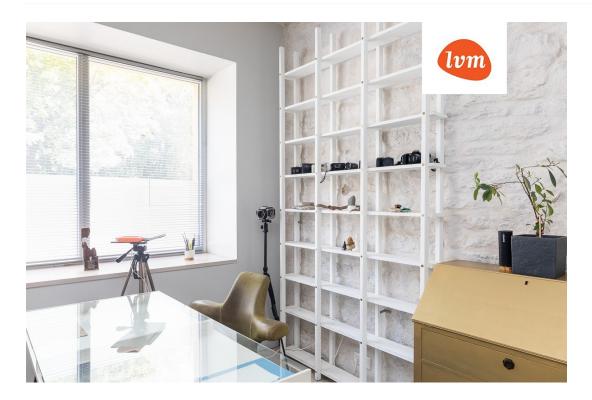

Studio is free from 1st of December!

A spacious studio is located on the edge of Kopli Kasepark, featuring original stone walls from 1915 and high ceilings. The apartment has a practical layout, with a partition dividing the space into two areas: the first area includes a spacious kitchen-living room and a storage room, while the second area consists of a bedroom, bathroom, and a work desk ideal for a home office.

The apartment was renovated 8 years ago, with underfloor heating (gas). The studio has bulletproof windows, providing good sound insulation. Free parking is available in front of the apartment.

Utilities & electricity: 150€ summer and 200€ winter.