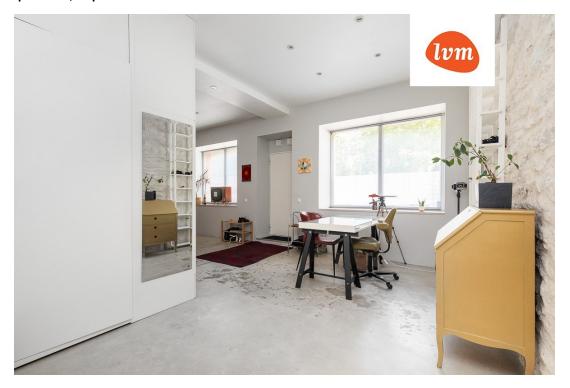

Studio is free from 1st of December!

A spacious studio is located on the edge of Kopli Kasepark, featuring original stone walls from 1915 and high ceilings. The apartment has a practical layout, with a partition dividing the space into two areas: the first area includes a spacious kitchen-living room and a storage room, while the second area consists of a bedroom, bathroom, and a work desk ideal for a home office.