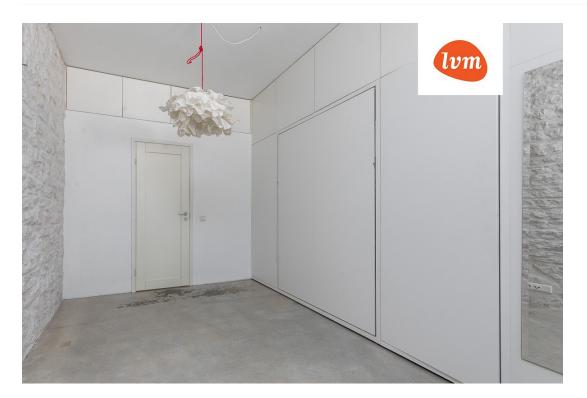

Studio is free from 1st of December!

A spacious studio is located on the edge of Kopli Kasepark, featuring original stone walls from 1915 and high ceilings. The apartment has a practical layout, with a partition dividing the space into two areas: the first area includes a spacious kitchen-living room and a storage room, while the second area consists of a bedroom, bathroom, and a work desk ideal for a home office.