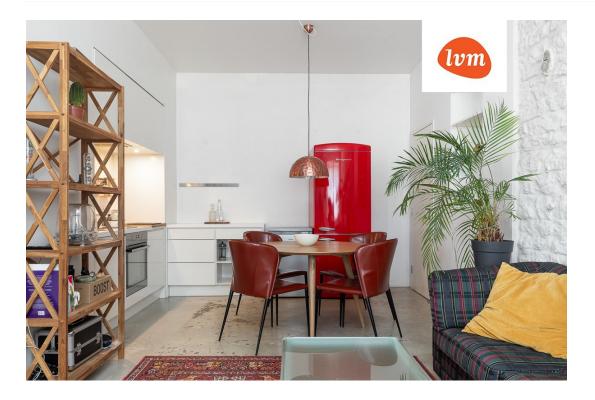

Studio is free from 1st of December!

A spacious studio is located on the edge of Kopli Kasepark, featuring original stone walls from 1915 and high ceilings. The apartment has a practical layout, with a partition dividing the space into two areas: the first area includes a spacious kitchen-living room and a storage room, while the second area consists of a bedroom, bathroom, and a work desk ideal for a home office.