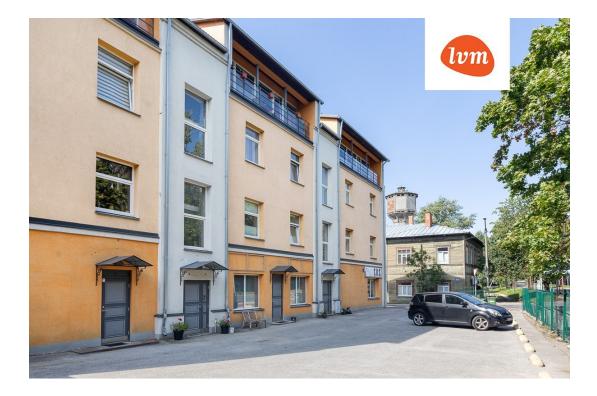

into two areas: the first area includes a spacious kitchen-living room and a storage room, while the second area consists of a bedroom, bathroom, and a work desk ideal for a home office.

Põhjala Factory (creative studios, cafés, and cultural events) is just a 1-minute walk away, and the sea a 10-minute walk away. The neighborhood and neighbors are quiet, and the apartment association is

The apartment was renovated 8 years ago, with underfloor heating (gas). The studio has bulletproof windows, providing good sound insulation. Free parking is available in front of the apartment.

Utilities & electricity: 150€ summer and 200€ winter.

\*additionally to the first rent, a deposit 600€ and a contract fee 600€ + VAT are requested.



# apartment, Kopli 83











































# Kopli 83