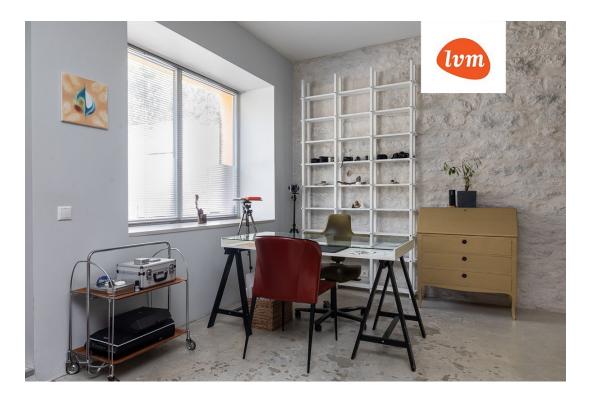

Studio is free from 1st of December!

A spacious studio is located on the edge of Kopli Kasepark, featuring original stone walls from 1915 and high ceilings. The apartment has a practical layout, with a partition dividing the space into two areas: the first area includes a spacious kitchen-living room and a storage room, while the second area consists of a bedroom, bathroom, and a work desk ideal for a home office.