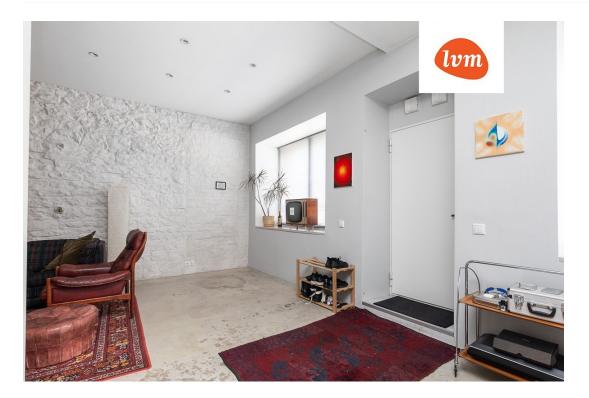

Studio is free from 1st of December!

A spacious studio is located on the edge of Kopli Kasepark, featuring original stone walls from 1915 and high ceilings. The apartment has a practical layout, with a partition dividing the space into two areas: the first area includes a spacious kitchen-living room and a storage room, while the second area consists of a bedroom, bathroom, and a work desk ideal for a home office.