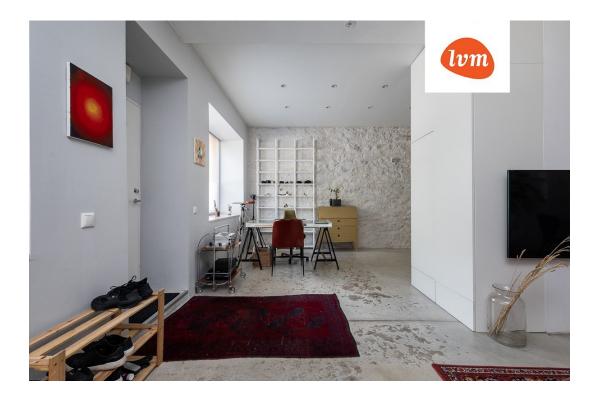

Studio is free from 1st of December!

A spacious studio is located on the edge of Kopli Kasepark, featuring original stone walls from 1915 and high ceilings. The apartment has a practical layout, with a partition dividing the space into two areas: the first area includes a spacious kitchen-living room and a storage room, while the second area consists of a bedroom, bathroom, and a work desk ideal for a home office.