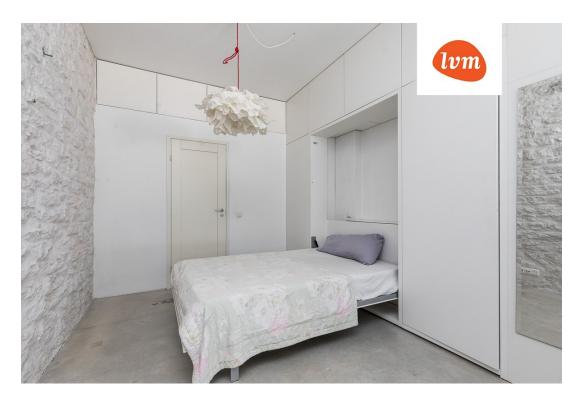

Studio is free from 1st of December!

A spacious studio is located on the edge of Kopli Kasepark, featuring original stone walls from 1915 and high ceilings. The apartment has a practical layout, with a partition dividing the space into two areas: the first area includes a spacious kitchen-living room and a storage room, while the second area consists of a bedroom, bathroom, and a work desk ideal for a home office.