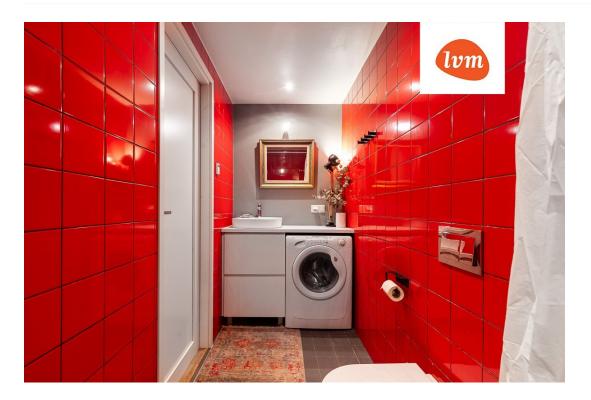

Studio is free from 1st of December!

A spacious studio is located on the edge of Kopli Kasepark, featuring original stone walls from 1915 and high ceilings. The apartment has a practical layout, with a partition dividing the space into two areas: the first area includes a spacious kitchen-living room and a storage room, while the second area consists of a bedroom, bathroom, and a work desk ideal for a home office.

The apartment was renovated 8 years ago, with underfloor heating (gas). The studio has bulletproof windows, providing good sound insulation. Free parking is available in front of the apartment.

Utilities & electricity: 150€ summer and 200€ winter.