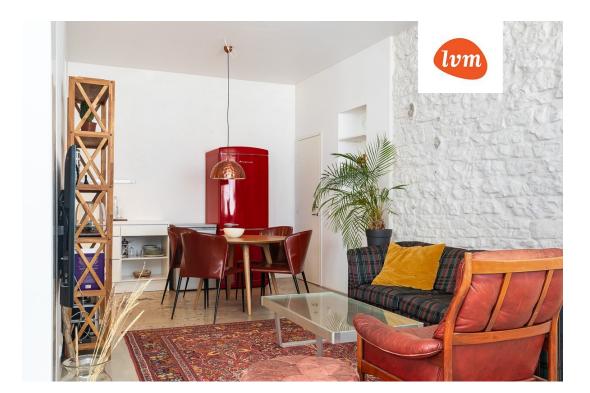

Studio is free from 1st of December!

A spacious studio is located on the edge of Kopli Kasepark, featuring original stone walls from 1915 and high ceilings. The apartment has a practical layout, with a partition dividing the space into two areas: the first area includes a spacious kitchen-living room and a storage room, while the second area consists of a bedroom, bathroom, and a work desk ideal for a home office.