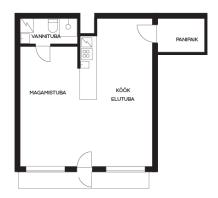

Studio is free from 1st of December!

A spacious studio is located on the edge of Kopli Kasepark, featuring original stone walls from 1915 and high ceilings. The apartment has a practical layout, with a partition dividing the space into two areas: the first area includes a spacious kitchen-living room and a storage room, while the second area consists of a bedroom, bathroom, and a work desk ideal for a home office.

The apartment was renovated 8 years ago, with underfloor heating (gas). The studio has bulletproof windows, providing good sound insulation. Free parking is available in front of the apartment.

Utilities & electricity: 150€ summer and 200€ winter.