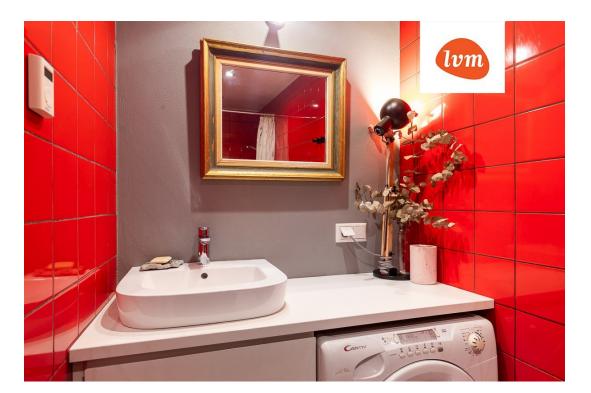

Studio is free from 1st of December!

A spacious studio is located on the edge of Kopli Kasepark, featuring original stone walls from 1915 and high ceilings. The apartment has a practical layout, with a partition dividing the space into two areas: the first area includes a spacious kitchen-living room and a storage room, while the second area consists of a bedroom, bathroom, and a work desk ideal for a home office.

The apartment was renovated 8 years ago, with underfloor heating (gas). The studio has bulletproof windows, providing good sound insulation. Free parking is available in front of the apartment.

Utilities & electricity: 150€ summer and 200€ winter.