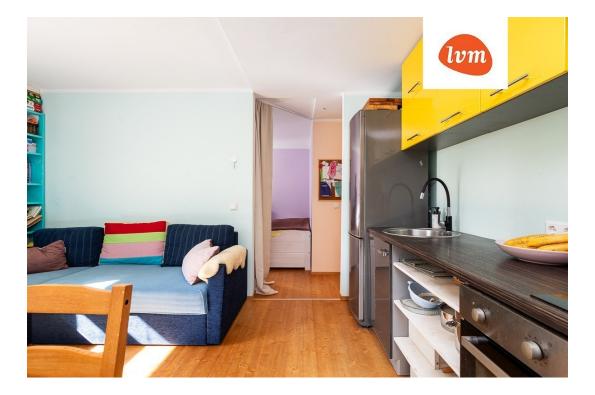

## Additional info

basement, hot-water boiler, cable TV, Furniture available, internet, stairwell locked, strip flooring, shower, furnished kitchen, neighbour watch, separate rooms, open kitchen, new sewage system, new wiring, central water, public transportation

## apartment, Eha 6

Eha 6

8