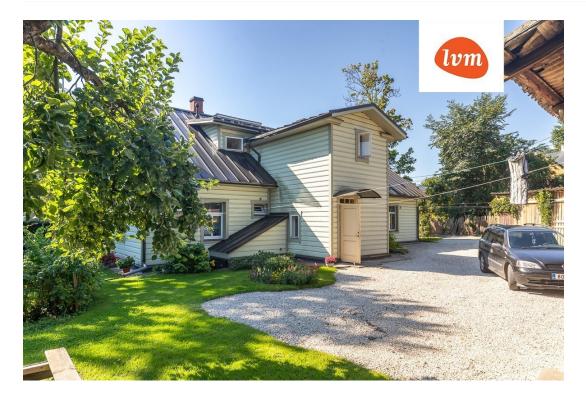

| 32.40 m <sup>2</sup>                         |
| Area of plot:              | 0.00 m <sup>2</sup>                          |
| Sale price:                | 88 300 €                                     |
|                            |                                              |

## Real estate agent



Price per m<sup>2</sup>:

Inga Rattasepp inga.rattasepp@lvm.ee +37256292700

2 725 €

## Additional info

basement, hot-water boiler, cable TV, Furniture available, internet, stairwell locked, strip flooring, shower, furnished kitchen, neighbour watch, separate rooms, open kitchen, new sewage system, new wiring, central water, public transportation

Information



## apartment, Eha 6















Eha 6





























8