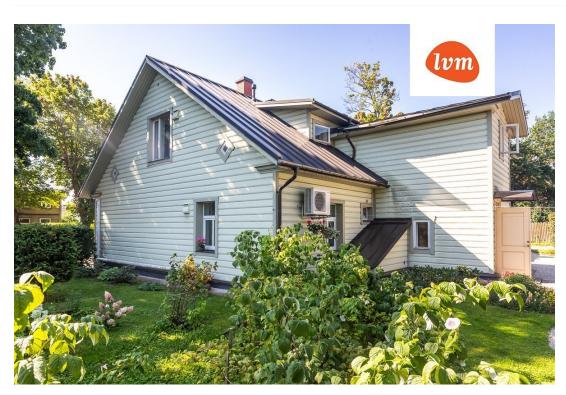

register number: | 79508:002:0019                               |
| Total area:                | 32.40 m <sup>2</sup>                         |
| Area of plot:              | 0.00 m <sup>2</sup>                          |
| Sale price:                | 88 300 €                                     |
|                            |                                              |

## Real estate agent



Price per m<sup>2</sup>:

Inga Rattasepp inga.rattasepp@lvm.ee +37256292700

2 725 €

## Additional info

basement, hot-water boiler, cable TV, Furniture available, internet, stairwell locked, strip flooring, shower, furnished kitchen, neighbour watch, separate rooms, open kitchen, new sewage system, new wiring, central water, public transportation

Information



## apartment, Eha 6















Eha 6





























8