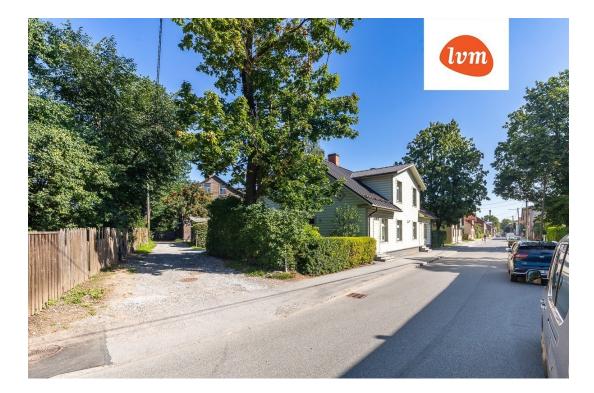

| 32.40 m <sup>2</sup>                         |
| Area of plot:              | 0.00 m <sup>2</sup>                          |
| Sale price:                | 88 300 €                                     |
|                            |                                              |

## Real estate agent



Price per m<sup>2</sup>:

Inga Rattasepp inga.rattasepp@lvm.ee +37256292700

2 725 €

## Additional info

basement, hot-water boiler, cable TV, Furniture available, internet, stairwell locked, strip flooring, shower, furnished kitchen, neighbour watch, separate rooms, open kitchen, new sewage system, new wiring, central water, public transportation

Information



## apartment, Eha 6















Eha 6





























8