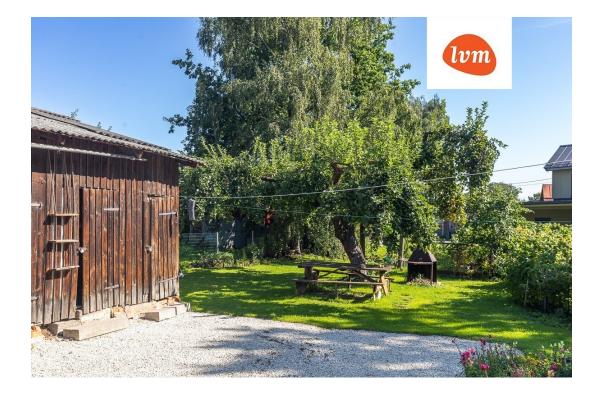

| 32.40 m <sup>2</sup>                         |
| Area of plot:              | 0.00 m <sup>2</sup>                          |
| Sale price:                | 88 300 €                                     |
|                            |                                              |

## Real estate agent



Price per m<sup>2</sup>:

Inga Rattasepp inga.rattasepp@lvm.ee +37256292700

2 725 €

## Additional info

basement, hot-water boiler, cable TV, Furniture available, internet, stairwell locked, strip flooring, shower, furnished kitchen, neighbour watch, separate rooms, open kitchen, new sewage system, new wiring, central water, public transportation

Information



## apartment, Eha 6















Eha 6





























8