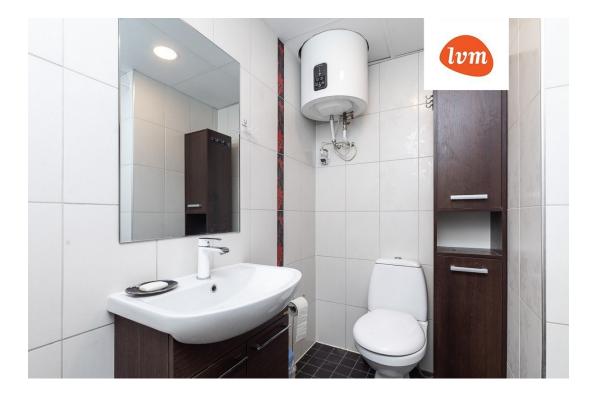

## Additional info

basement, hot-water boiler, cable TV, Furniture available, internet, stairwell locked, strip flooring, shower, furnished kitchen, neighbour watch, separate rooms, open kitchen, new sewage system, new wiring, central water, public transportation