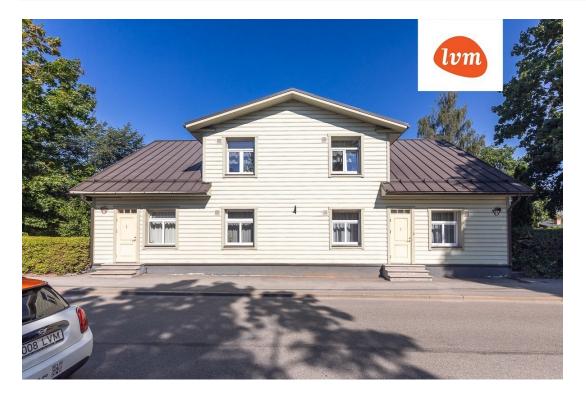

| 32.40 m <sup>2</sup>                         |
| Area of plot:              | 0.00 m <sup>2</sup>                          |
| Sale price:                | 88 300 €                                     |
|                            |                                              |

## Real estate agent



Price per m<sup>2</sup>:

Inga Rattasepp inga.rattasepp@lvm.ee +37256292700

2 725 €

## Additional info

basement, hot-water boiler, cable TV, Furniture available, internet, stairwell locked, strip flooring, shower, furnished kitchen, neighbour watch, separate rooms, open kitchen, new sewage system, new wiring, central water, public transportation

Information



## apartment, Eha 6















Eha 6





























8