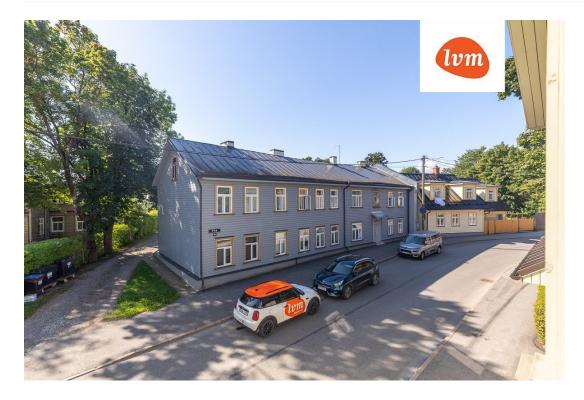

| Total area:                | 32.40 m <sup>2</sup>                         |
| Area of plot:              | 0.00 m <sup>2</sup>                          |
| Sale price:                | 88 300 €                                     |
|                            |                                              |

## Real estate agent



Price per m<sup>2</sup>:

Inga Rattasepp inga.rattasepp@lvm.ee +37256292700

2 725 €

## Additional info

basement, hot-water boiler, cable TV, Furniture available, internet, stairwell locked, strip flooring, shower, furnished kitchen, neighbour watch, separate rooms, open kitchen, new sewage system, new wiring, central water, public transportation

Information



## apartment, Eha 6















Eha 6





























8