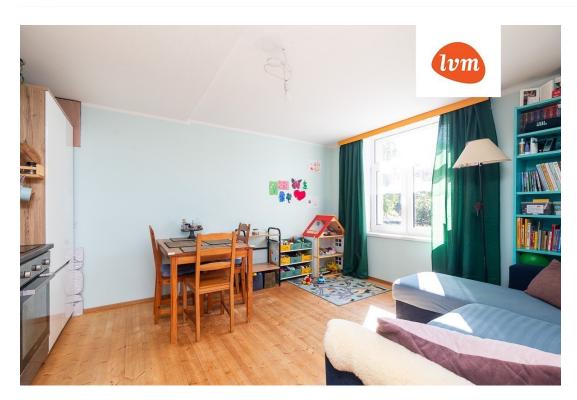

## Additional info

basement, hot-water boiler, cable TV, Furniture available, internet, stairwell locked, strip flooring, shower, furnished kitchen, neighbour watch, separate rooms, open kitchen, new sewage system, new wiring, central water, public transportation

## apartment, Eha 6

Eha 6

8