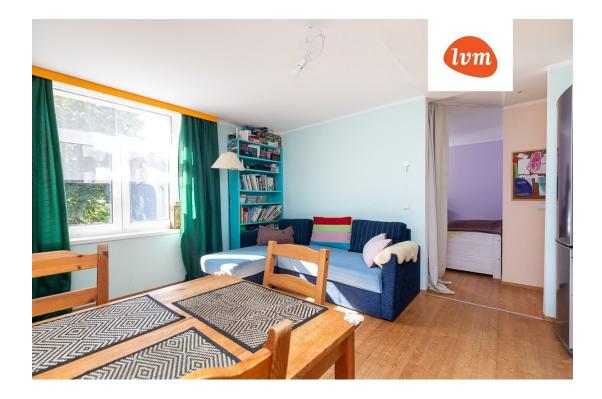

## Additional info

basement, hot-water boiler, cable TV, Furniture available, internet, stairwell locked, strip flooring, shower, furnished kitchen, neighbour watch, separate rooms, open kitchen, new sewage system, new wiring, central water, public transportation