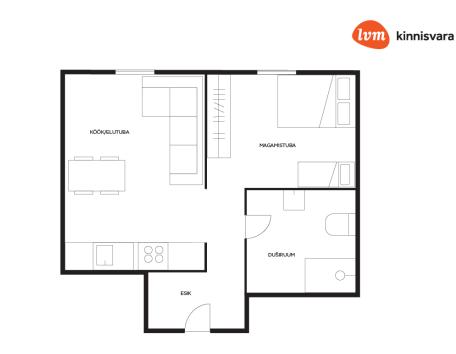

88 300 €

| Transaction:               | Sale, apartment                              |
|----------------------------|----------------------------------------------|
| County:                    | Tartu maakond                                |
| City/county:               | Tartu linn Karlova                           |
| Floor:                     | 2                                            |
| Number of rooms:           | 2                                            |
| Type of heating:           | electricheating, electricalunderfloorheating |
| Year of construction:      | 1977                                         |
| Readiness:                 | Renovated                                    |
| Ownership form:            | apartment ownership                          |
| Cadastral register number: | 79508:002:0019                               |
| Total area:                | 32.40 m <sup>2</sup>                         |
| Area of plot:              | 0.00 m <sup>2</sup>                          |
| Sale price:                | 88 300 €                                     |
|                            |                                              |