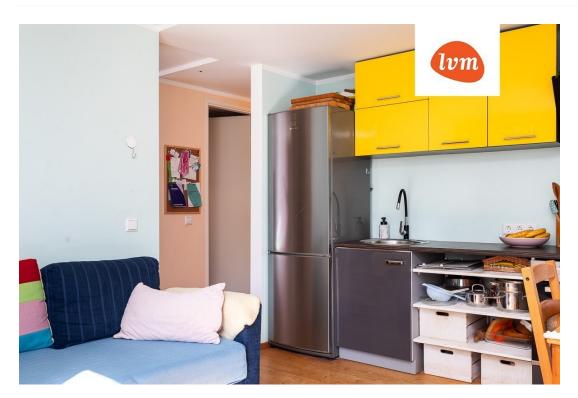

## Additional info

basement, hot-water boiler, cable TV, Furniture available, internet, stairwell locked, strip flooring, shower, furnished kitchen, neighbour watch, separate rooms, open kitchen, new sewage system, new wiring, central water, public transportation