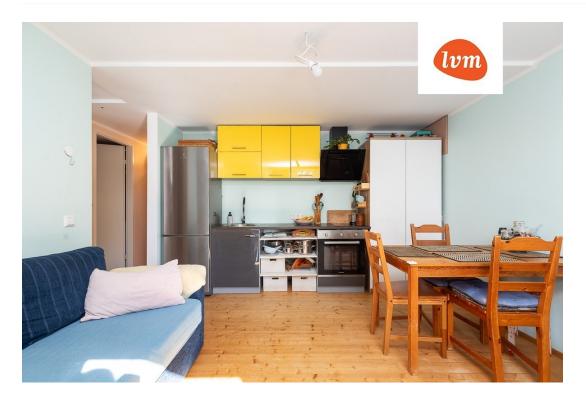

## Additional info

basement, hot-water boiler, cable TV, Furniture available, internet, stairwell locked, strip flooring, shower, furnished kitchen, neighbour watch, separate rooms, open kitchen, new sewage system, new wiring, central water, public transportation

## apartment, Eha 6

Eha 6

8