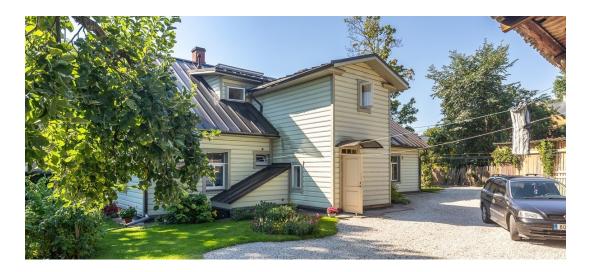

| 32.40 m <sup>2</sup>                         |
| Area of plot:              | 0.00 m <sup>2</sup>                          |
| Sale price:                | 88 300 €                                     |
|                            |                                              |

## Real estate agent



Price per m<sup>2</sup>:

Inga Rattasepp inga.rattasepp@lvm.ee +37256292700

2 725 €

## Additional info

basement, hot-water boiler, cable TV, Furniture available, internet, stairwell locked, strip flooring, shower, furnished kitchen, neighbour watch, separate rooms, open kitchen, new sewage system, new wiring, central water, public transportation

Information



## apartment, Eha 6















Eha 6





























8