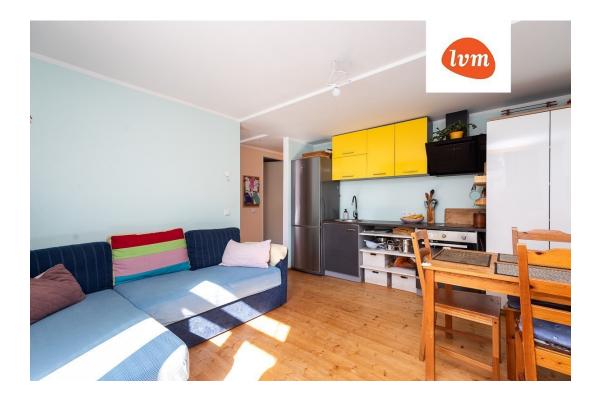

## Additional info

basement, hot-water boiler, cable TV, Furniture available, internet, stairwell locked, strip flooring, shower, furnished kitchen, neighbour watch, separate rooms, open kitchen, new sewage system, new wiring, central water, public transportation