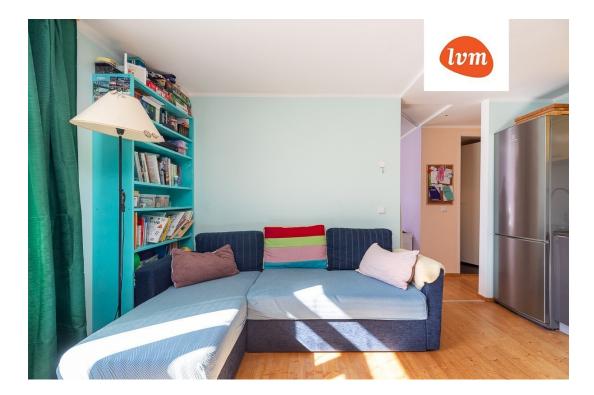

## Additional info

basement, hot-water boiler, cable TV, Furniture available, internet, stairwell locked, strip flooring, shower, furnished kitchen, neighbour watch, separate rooms, open kitchen, new sewage system, new wiring, central water, public transportation

## apartment, Eha 6

Eha 6

8