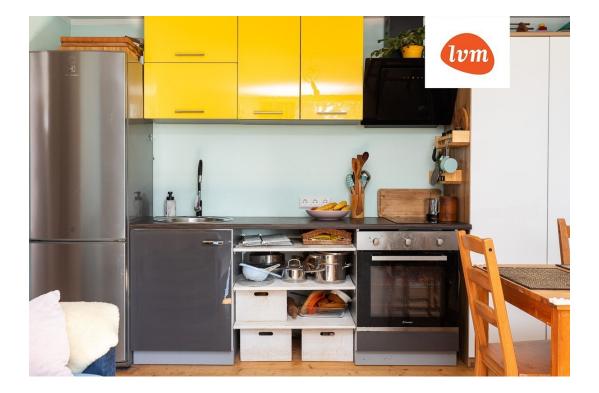

## Additional info

basement, hot-water boiler, cable TV, Furniture available, internet, stairwell locked, strip flooring, shower, furnished kitchen, neighbour watch, separate rooms, open kitchen, new sewage system, new wiring, central water, public transportation