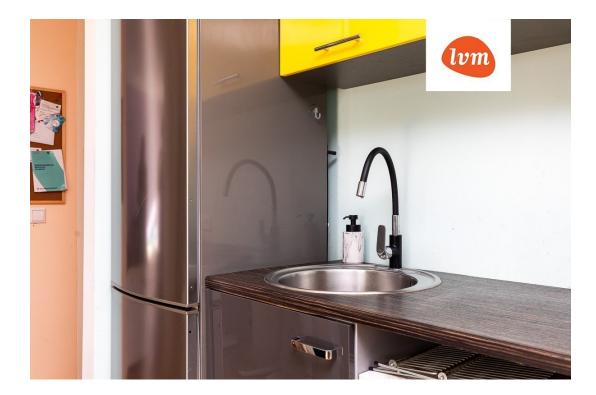

## Additional info

basement, hot-water boiler, cable TV, Furniture available, internet, stairwell locked, strip flooring, shower, furnished kitchen, neighbour watch, separate rooms, open kitchen, new sewage system, new wiring, central water, public transportation