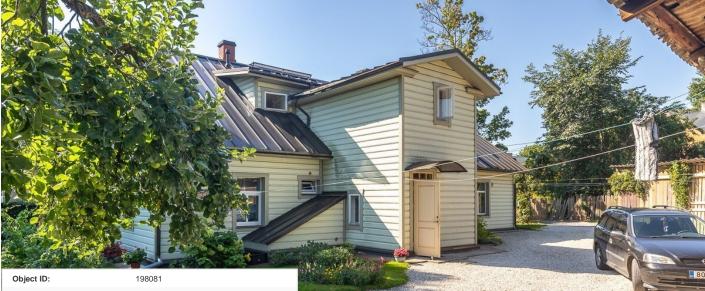

88 300 €



| Transaction:               | Sale, apartment                              |
|----------------------------|----------------------------------------------|
| County:                    | Tartu maakond                                |
| City/county:               | Tartu linn Karlova                           |
| Floor:                     | 2                                            |
| Number of rooms:           | 2                                            |
| Type of heating:           | electricheating, electricalunderfloorheating |
| Year of construction:      | 1977                                         |
| Readiness:                 | Renovated                                    |
| Ownership form:            | apartment ownership                          |
| Cadastral regist