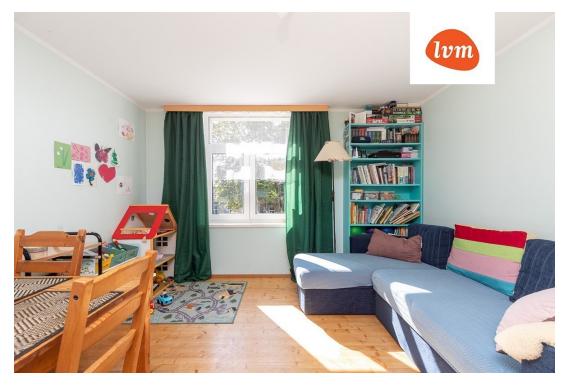

## Additional info

basement, hot-water boiler, cable TV, Furniture available, internet, stairwell locked, strip flooring, shower, furnished kitchen, neighbour watch, separate rooms, open kitchen, new sewage system, new wiring, central water, public transportation