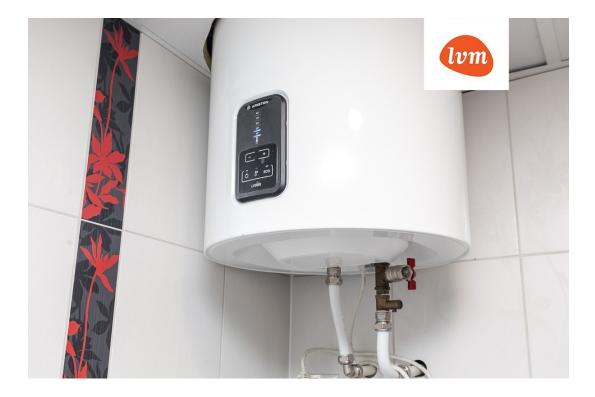

## Additional info

basement, hot-water boiler, cable TV, Furniture available, internet, stairwell locked, strip flooring, shower, furnished kitchen, neighbour watch, separate rooms, open kitchen, new sewage system, new wiring, central water, public transportation