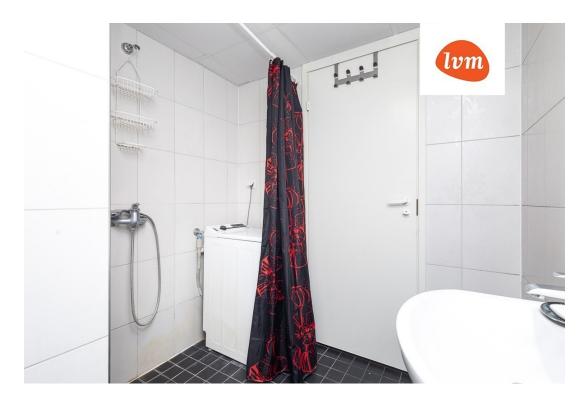

## Additional info

basement, hot-water boiler, cable TV, Furniture available, internet, stairwell locked, strip flooring, shower, furnished kitchen, neighbour watch, separate rooms, open kitchen, new sewage system, new wiring, central water, public transportation