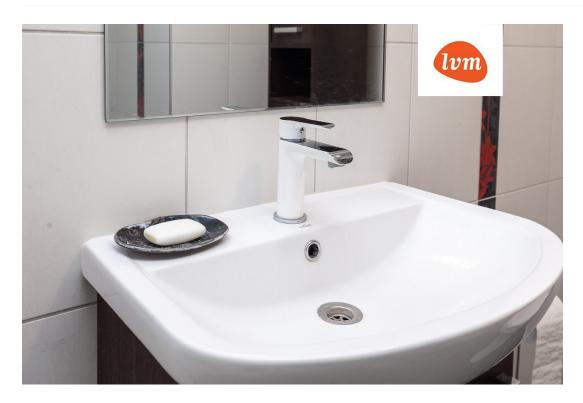

## Additional info

basement, hot-water boiler, cable TV, Furniture available, internet, stairwell locked, strip flooring, shower, furnished kitchen, neighbour watch, separate rooms, open kitchen, new sewage system, new wiring, central water, public transportation