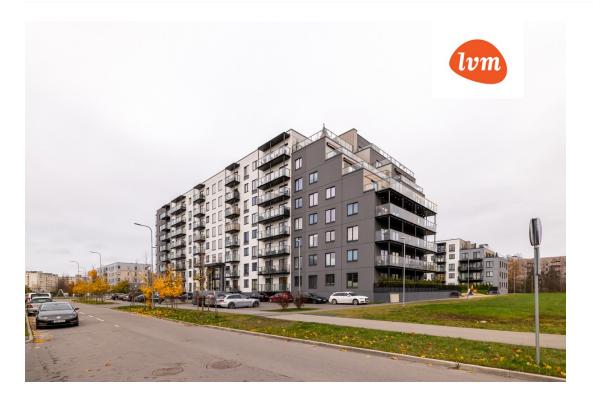

umber: Total area:

Year of construction:

Type of heating:

62.10 m<sup>2</sup>

electricheating, central heating, electricalunderfloorheating, hydronicunderfloorheating

0.00 m<sup>2</sup> Area of plot:

**Energy Class:** 

199 900 €

С

Sale price:

3 219 € Price per m<sup>2</sup>:

## Real estate agent



Henel Aava henel.aava@lvm.ee +37256855888

## Additional info

 $balcony,\,bathtub,\,cable\,\,TV,\,wardrobe,\,electricity,\,elevator,\,stairwell\,\,locked,\,strip\,\,flooring,\,refrigerator,\,$ security door, shower, washing machine, water, furnished kitchen, separate rooms, open kitchen, high ceilings, wall cabinets, central water, public transportation, entry from the street

## Information



## apartment, Jalami 1