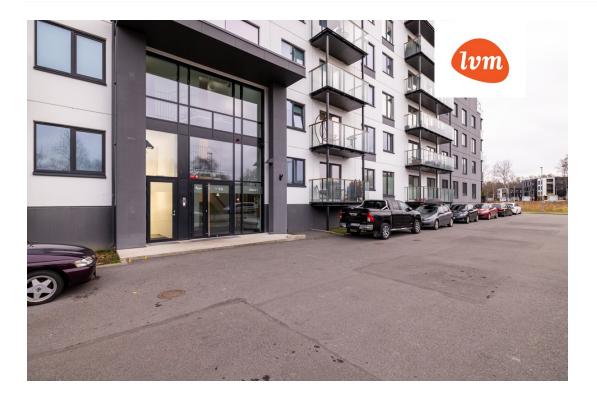

## Additional info

 $balcony,\,bathtub,\,cable\,\,TV,\,wardrobe,\,electricity,\,elevator,\,stairwell\,\,locked,\,strip\,\,flooring,\,refrigerator,\,$ security door, shower, washing machine, water, furnished kitchen, separate rooms, open kitchen, high ceilings, wall cabinets, central water, public transportation, entry from the street