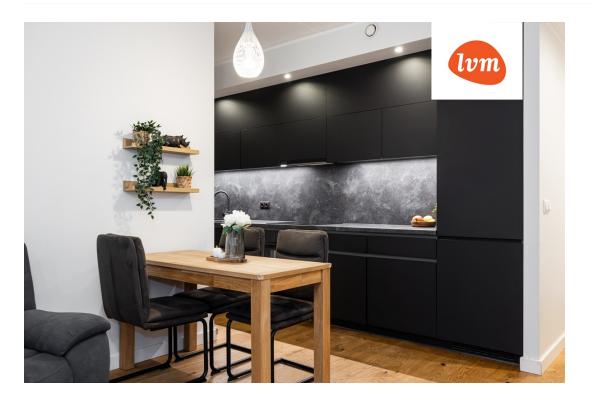

## Additional info

 $balcony,\,bathtub,\,cable\,\,TV,\,wardrobe,\,electricity,\,elevator,\,stairwell\,\,locked,\,strip\,\,flooring,\,refrigerator,\,$ security door, shower, washing machine, water, furnished kitchen, separate rooms, open kitchen, high ceilings, wall cabinets, central water, public transportation, entry from the street

## apartment, Jalami 1