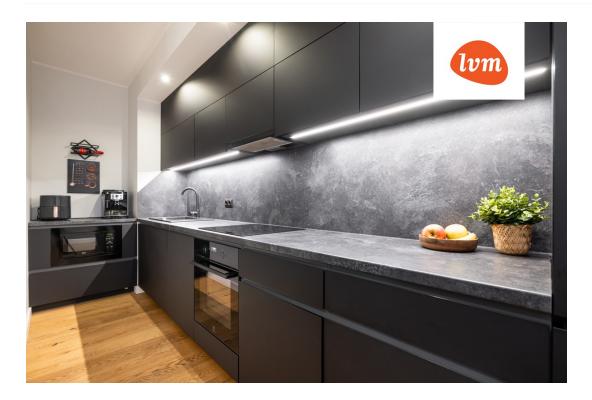

Cadastral register 78401:101:2809

number: Total area:

Year of construction:

Type of heating:

62.10 m<sup>2</sup>

electricheating, central heating, electricalunderfloorheating, hydronicunderfloorheating

0.00 m<sup>2</sup> Area of plot:

**Energy Class:** 

199 900 €

С

Sale price:

3 219 € Price per m<sup>2</sup>:

## Real estate agent



Henel Aava henel.aava@lvm.ee +37256855888

## Additional info

 $balcony,\,bathtub,\,cable\,\,TV,\,wardrobe,\,electricity,\,elevator,\,stairwell\,\,locked,\,strip\,\,flooring,\,refrigerator,\,$ security door, shower, washing machine, water, furnished kitchen, separate rooms, open kitchen, high ceilings, wall cabinets, central water, public transportation, entry from the street

## Information



## apartment, Jalami 1