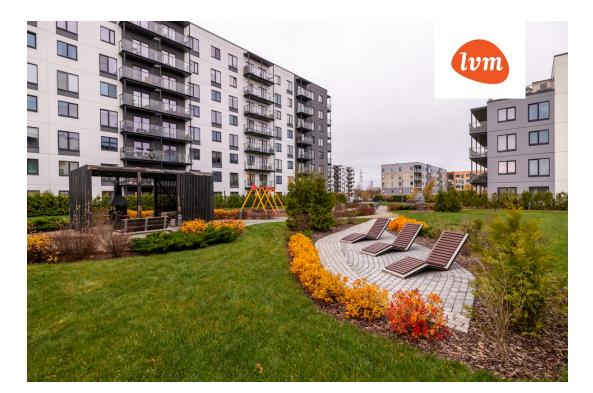

ber: Total area:

Year of construction:

Type of heating:

62.10 m<sup>2</sup>

electricheating, central heating, electricalunderfloorheating, hydronicunderfloorheating

0.00 m<sup>2</sup> Area of plot:

**Energy Class:** 

199 900 €

С

Sale price:

3 219 € Price per m<sup>2</sup>:

## Real estate agent



Henel Aava henel.aava@lvm.ee +37256855888

## Additional info

 $balcony,\,bathtub,\,cable\,\,TV,\,wardrobe,\,electricity,\,elevator,\,stairwell\,\,locked,\,strip\,\,flooring,\,refrigerator,\,$ security door, shower, washing machine, water, furnished kitchen, separate rooms, open kitchen, high ceilings, wall cabinets, central water, public transportation, entry from the street

## Information



## apartment, Jalami 1