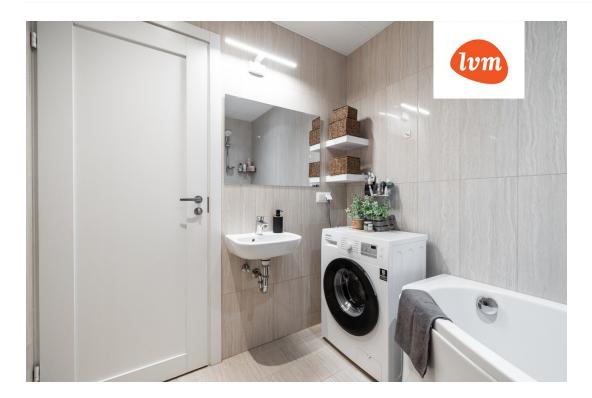

## Additional info

 $balcony,\,bathtub,\,cable\,\,TV,\,wardrobe,\,electricity,\,elevator,\,stairwell\,\,locked,\,strip\,\,flooring,\,refrigerator,\,$ security door, shower, washing machine, water, furnished kitchen, separate rooms, open kitchen, high ceilings, wall cabinets, central water, public transportation, entry from the street