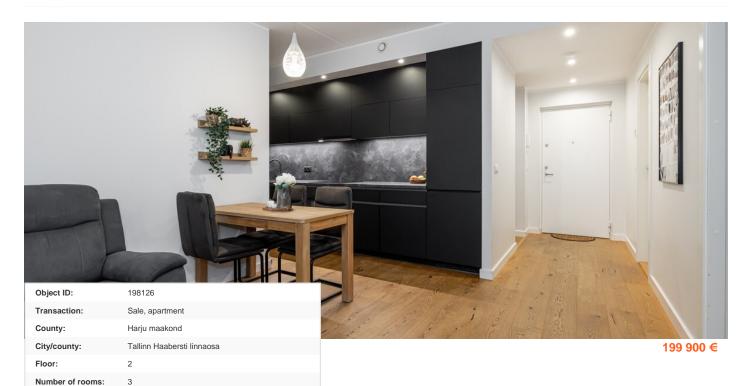

Ownership form: apartment ownership

Cadastral register 78401:101:2809

number: Total area:

Year of construction:

Type of heating:

62.10 m<sup>2</sup>

electricheating, central heating, electricalunderfloorheating, hydronicunderfloorheating

0.00 m<sup>2</sup> Area of plot:

**Energy Class:** 

199 900 €

С

Sale price:

3 219 € Price per m<sup>2</sup>:

## Additional info

 $balcony,\,bathtub,\,cable\,\,TV,\,wardrobe,\,electricity,\,elevator,\,stairwell\,\,locked,\,strip\,\,flooring,\,refrigerator,\,$ security door, shower, washing machine, water, furnished kitchen, separate rooms, open kitchen, high ceilings, wall cabinets, central water, public transportation, entry from the street

## apartment, Jalami 1