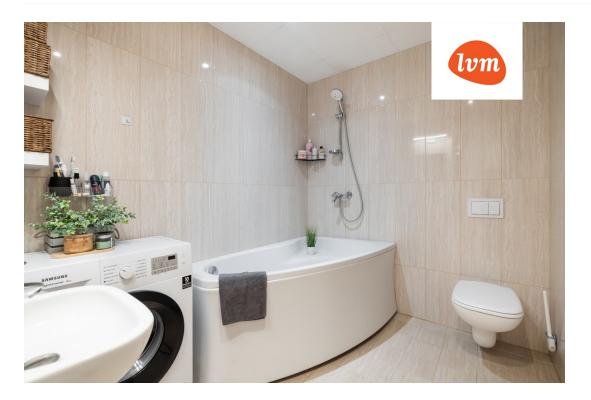

## Additional info

 $balcony,\,bathtub,\,cable\,\,TV,\,wardrobe,\,electricity,\,elevator,\,stairwell\,\,locked,\,strip\,\,flooring,\,refrigerator,\,$ security door, shower, washing machine, water, furnished kitchen, separate rooms, open kitchen, high ceilings, wall cabinets, central water, public transportation, entry from the street