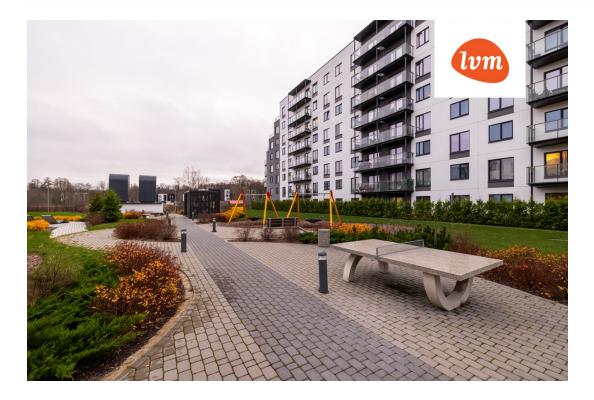

Total area:

Year of construction:

Type of heating:

62.10 m<sup>2</sup>

electricheating, central heating, electricalunderfloorheating, hydronicunderfloorheating

0.00 m<sup>2</sup> Area of plot:

**Energy Class:** 

199 900 €

С

Sale price:

3 219 € Price per m<sup>2</sup>:

## Real estate agent



Henel Aava henel.aava@lvm.ee +37256855888

## Additional info

 $balcony,\,bathtub,\,cable\,\,TV,\,wardrobe,\,electricity,\,elevator,\,stairwell\,\,locked,\,strip\,\,flooring,\,refrigerator,\,$ security door, shower, washing machine, water, furnished kitchen, separate rooms, open kitchen, high ceilings, wall cabinets, central water, public transportation, entry from the street

## Information



## apartment, Jalami 1