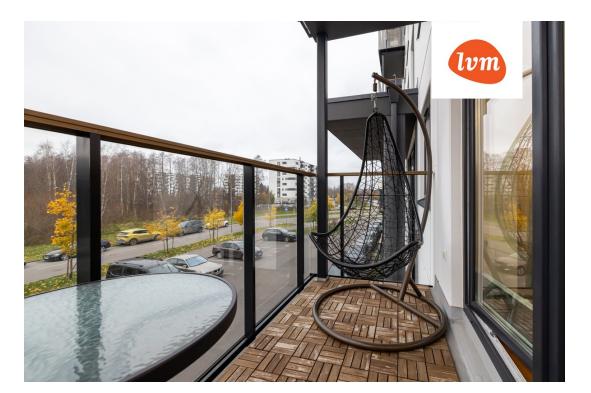

## Additional info

 $balcony,\,bathtub,\,cable\,\,TV,\,wardrobe,\,electricity,\,elevator,\,stairwell\,\,locked,\,strip\,\,flooring,\,refrigerator,\,$ security door, shower, washing machine, water, furnished kitchen, separate rooms, open kitchen, high ceilings, wall cabinets, central water, public transportation, entry from the street