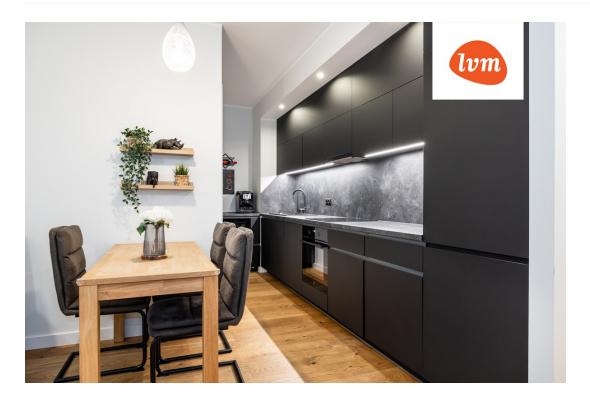

ship

Cadastral register 78401:101:2809

number: Total area:

Year of construction:

Type of heating:

62.10 m<sup>2</sup>

electricheating, central heating, electricalunderfloorheating, hydronicunderfloorheating

0.00 m<sup>2</sup> Area of plot:

**Energy Class:** 

199 900 €

С

Sale price:

3 219 € Price per m<sup>2</sup>:

## Real estate agent



Henel Aava henel.aava@lvm.ee +37256855888

## Additional info

 $balcony,\,bathtub,\,cable\,\,TV,\,wardrobe,\,electricity,\,elevator,\,stairwell\,\,locked,\,strip\,\,flooring,\,refrigerator,\,$ security door, shower, washing machine, water, furnished kitchen, separate rooms, open kitchen, high ceilings, wall cabinets, central water, public transportation, entry from the street

## Information



## apartment, Jalami 1