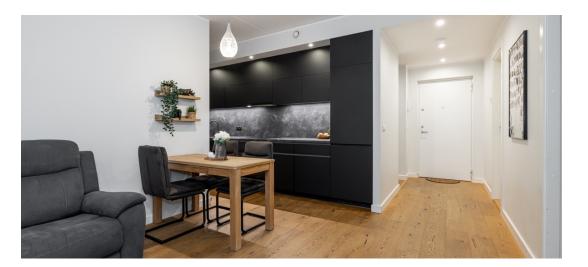

otal area:

Year of construction:

Type of heating:

62.10 m<sup>2</sup>

electricheating, central heating, electricalunderfloorheating, hydronicunderfloorheating

0.00 m<sup>2</sup> Area of plot:

**Energy Class:** 

199 900 €

С

Sale price:

3 219 € Price per m<sup>2</sup>:

## Real estate agent



Henel Aava henel.aava@lvm.ee +37256855888

## Additional info

 $balcony,\,bathtub,\,cable\,\,TV,\,wardrobe,\,electricity,\,elevator,\,stairwell\,\,locked,\,strip\,\,flooring,\,refrigerator,\,$ security door, shower, washing machine, water, furnished kitchen, separate rooms, open kitchen, high ceilings, wall cabinets, central water, public transportation, entry from the street

## Information



## apartment, Jalami 1