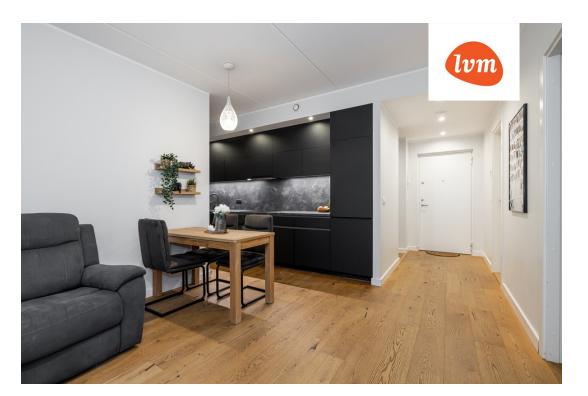

## Additional info

 $balcony,\,bathtub,\,cable\,\,TV,\,wardrobe,\,electricity,\,elevator,\,stairwell\,\,locked,\,strip\,\,flooring,\,refrigerator,\,$ security door, shower, washing machine, water, furnished kitchen, separate rooms, open kitchen, high ceilings, wall cabinets, central water, public transportation, entry from the street

## apartment, Jalami 1