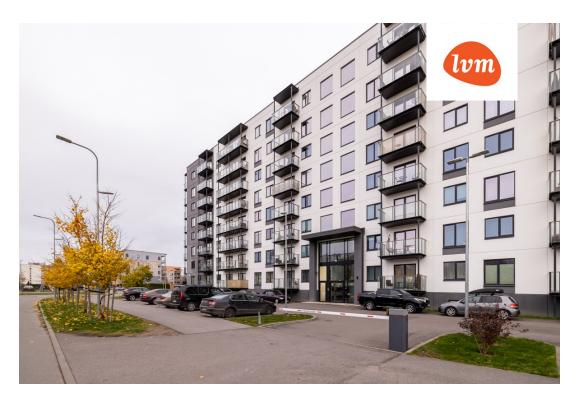

9

number: Total area:

Year of construction:

Type of heating:

62.10 m<sup>2</sup>

electricheating, central heating, electricalunderfloorheating, hydronicunderfloorheating

0.00 m<sup>2</sup> Area of plot:

**Energy Class:** 

199 900 €

С

Sale price:

3 219 € Price per m<sup>2</sup>:

## Real estate agent



Henel Aava henel.aava@lvm.ee +37256855888

## Additional info

 $balcony,\,bathtub,\,cable\,\,TV,\,wardrobe,\,electricity,\,elevator,\,stairwell\,\,locked,\,strip\,\,flooring,\,refrigerator,\,$ security door, shower, washing machine, water, furnished kitchen, separate rooms, open kitchen, high ceilings, wall cabinets, central water, public transportation, entry from the street

## Information



## apartment, Jalami 1