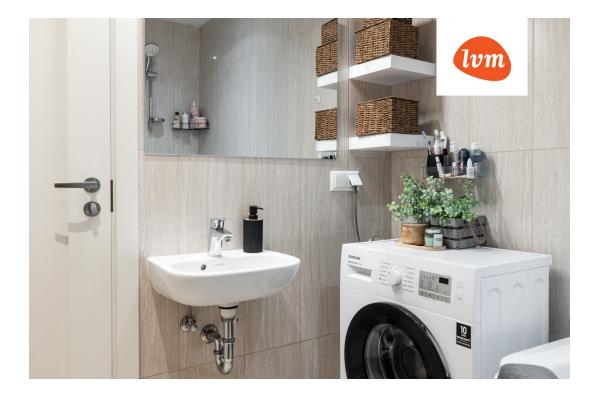

## Additional info

 $balcony,\,bathtub,\,cable\,\,TV,\,wardrobe,\,electricity,\,elevator,\,stairwell\,\,locked,\,strip\,\,flooring,\,refrigerator,\,$ security door, shower, washing machine, water, furnished kitchen, separate rooms, open kitchen, high ceilings, wall cabinets, central water, public transportation, entry from the street