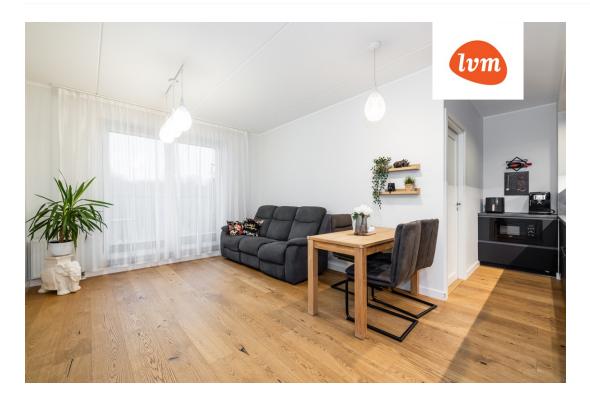

## Additional info

 $balcony,\,bathtub,\,cable\,\,TV,\,wardrobe,\,electricity,\,elevator,\,stairwell\,\,locked,\,strip\,\,flooring,\,refrigerator,\,$ security door, shower, washing machine, water, furnished kitchen, separate rooms, open kitchen, high ceilings, wall cabinets, central water, public transportation, entry from the street

## apartment, Jalami 1