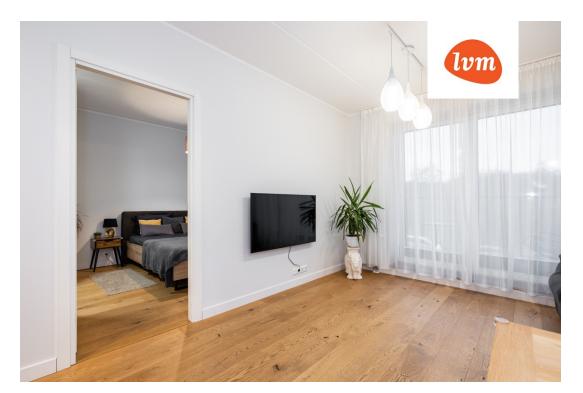

## Additional info

 $balcony,\,bathtub,\,cable\,\,TV,\,wardrobe,\,electricity,\,elevator,\,stairwell\,\,locked,\,strip\,\,flooring,\,refrigerator,\,$ security door, shower, washing machine, water, furnished kitchen, separate rooms, open kitchen, high ceilings, wall cabinets, central water, public transportation, entry from the street

## apartment, Jalami 1