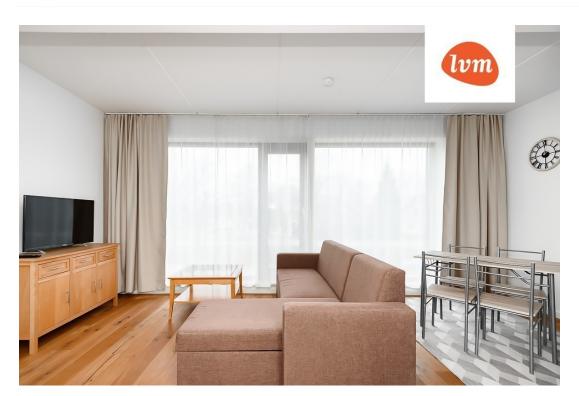

## Additional info

cable TV, elevator, Furniture available, internet, stairwell locked, strip flooring, refrigerator, security door, shower, washing machine, furnished kitchen, open kitchen

Information

## apartment, Villa 1

**Villa 1** 39,4m2

6