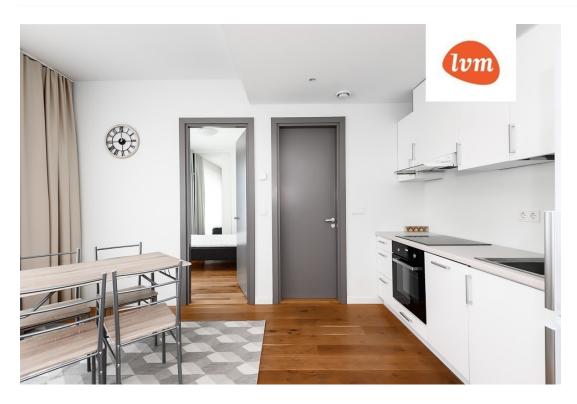

## Additional info

cable TV, elevator, Furniture available, internet, stairwell locked, strip flooring, refrigerator, security door, shower, washing machine, furnished kitchen, open kitchen

Information

## apartment, Villa 1

**Villa 1** 39,4m2

6