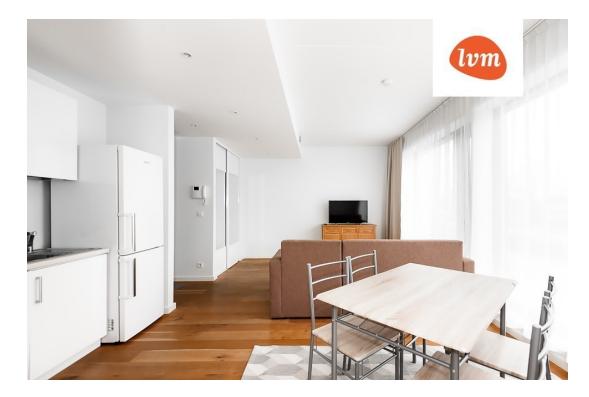

## Additional info

cable TV, elevator, Furniture available, internet, stairwell locked, strip flooring, refrigerator, security door, shower, washing machine, furnished kitchen, open kitchen

Information

## apartment, Villa 1

**Villa 1** 39,4m2

6