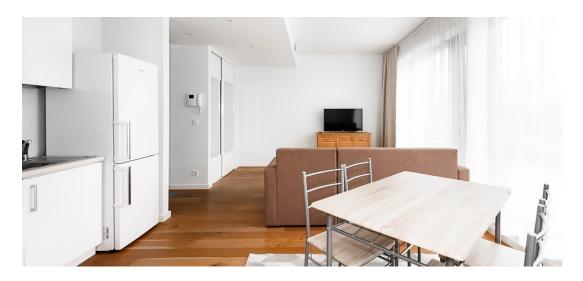

## Additional info

cable TV, elevator, Furniture available, internet, stairwell locked, strip flooring, refrigerator, security door, shower, washing machine, furnished kitchen, open kitchen

Information

## apartment, Villa 1

**Villa 1** 39,4m2

6