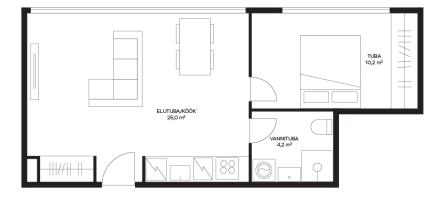

|                                           | 198266                                     |
|-------------------------------------------|--------------------------------------------|
| Object ID:<br>Transaction:                | Rent, apartment                            |
| County:                                   | Pärnu maakond                              |
| City/county:                              | Pärnu linn Rannarajoon                     |
| Floor:                                    | 2                                          |
| Number of rooms:                          | 2                                          |
| Type of heating:                          | central heating, hydronicunderfloorheating |
| Year of construction:                     | 2016                                       |
| Readiness:                                | New building project                       |
| Ownership form:                           | apartment ownership                        |
|                                           | 62512:049:0012                             |
| Cadastral register number:                |                                            |
| Cadastral register number:<br>Total area: | 39.40 m <sup>2</sup>                       |
|                                           | 39.40 m²<br>0.00 m²                        |
| Total area:                               |                                            |
| Total area:<br>Area of plot:              | 0.00 m²                                    |