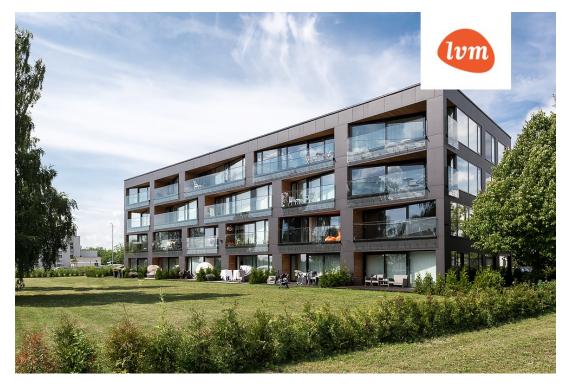

| 62512:049:0012                             |
| Cadastral register number:                |                                            |
| Cadastral register number:<br>Total area: | 39.40 m <sup>2</sup>                       |
|                                           | 39.40 m²<br>0.00 m²                        |
| Total area:                               |                                            |
| Total area:<br>Area of plot:              | 0.00 m²                                    |

## Real estate agent



Rita Sepp rita.sepp@lvm.ee +3725065364

## Additional info

cable TV, elevator, Furniture available, internet, stairwell locked, strip flooring, refrigerator, security door, shower, washing machine, furnished kitchen, open kitchen

Information



## apartment, Villa 1









**Villa 1** 39,4m2

























6