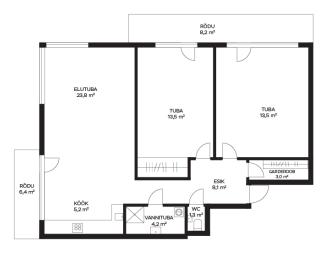

## Apartment features:

- 3 spacious rooms all with a personal balcony
- modern window design in the living room
- walk-in closet
- new Kraus kitchen furniture
- underfloor heating in the hallway, bathroom/WC
- central heating