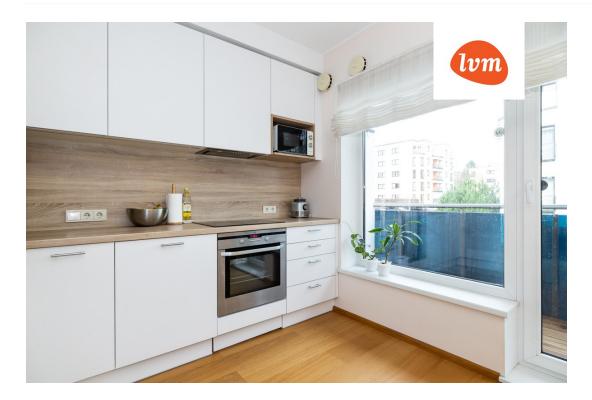

The apartment has new interior finishing. New floors, kitchen furniture (Kraus), and wall paint. The apartment building, constructed in 2013, has also recently undergone a smaller renovation.

## Apartment features:

- 3 spacious rooms all with a personal balcony
- modern window design in the living room
- walk-in closet
- new Kraus kitchen furniture
- underfloor heating in the hallway, bathroom/WC
- central heating