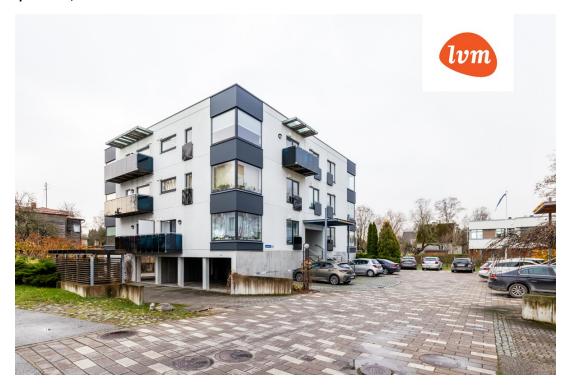

78407:701:0235

72.70 m<sup>2</sup>

0.00 m<sup>2</sup>

247 000 €

3 398 €

D

on the first floor, the sun shines into the kitchen in the morning and into the living and bedrooms in the evening. The apartment is very quiet, as it is located on a peaceful dead-end street, away from traffic

The apartment has new interior finishing. New floors, kitchen furniture (Kraus), and wall paint. The apartment building, constructed in 2013, has also recently undergone a smaller renovation.

## Apartment building:

- building with only 11-apartments
- active housing association and nice neighbors
- property management service
- recent upgrade (facade, ventilation, heating)

The location is ideal - you live near the city center, in the heart of Kristiine district. Connection with all city districts is quick and convenient. The nearest bus stop to the city center is 500m away. Within walking distance, you'll also find the Tondi tram and train station.

## apartment, Siidisaba 14/2

Siidisaba 14/2