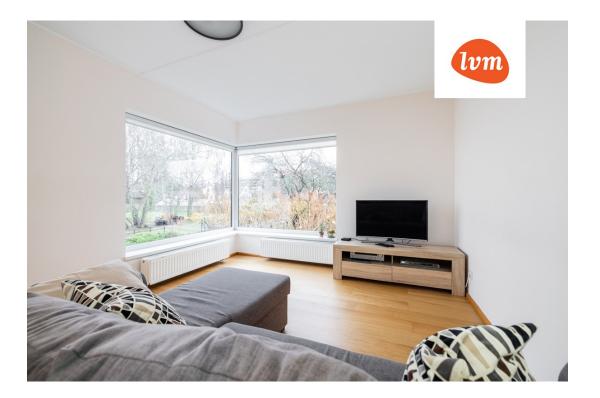

78407:701:0235

72.70 m<sup>2</sup>

0.00 m<sup>2</sup>

247 000 €

3 398 €

D

on the first floor, the sun shines into the kitchen in the morning and into the living and bedrooms in the evening. The apartment is very quiet, as it is located on a peaceful dead-end street, away from traffic

## Apartment features:

- 3 spacious rooms all with a personal balcony
- modern window design in the living room
- walk-in closet
- new Kraus kitchen furniture
- underfloor heating in the hallway, bathroom/WC
- central heating