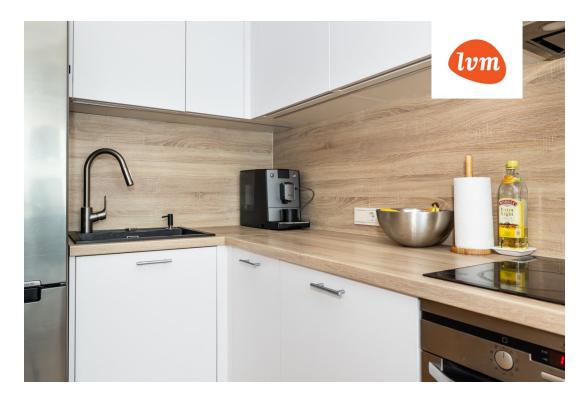

The apartment has new interior finishing. New floors, kitchen furniture (Kraus), and wall paint. The apartment building, constructed in 2013, has also recently undergone a smaller renovation.

## Apartment features:

- 3 spacious rooms all with a personal balcony
- modern window design in the living room
- walk-in closet
- new Kraus kitchen furniture
- underfloor heating in the hallway, bathroom/WC
- central heating