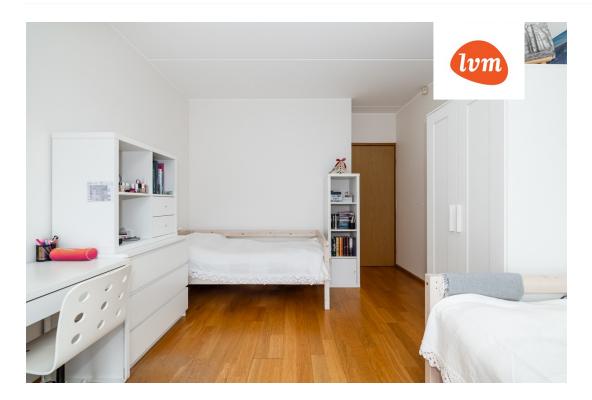

The apartment has new interior finishing. New floors, kitchen furniture (Kraus), and wall paint. The apartment building, constructed in 2013, has also recently undergone a smaller renovation.

## Apartment features:

- 3 spacious rooms all with a personal balcony
- modern window design in the living room
- walk-in closet
- new Kraus kitchen furniture
- underfloor heating in the hallway, bathroom/WC
- central heating