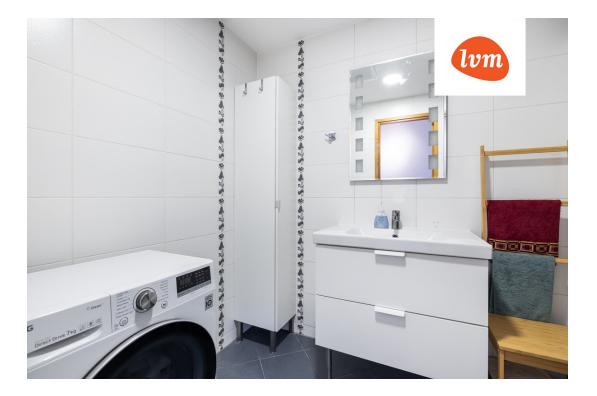

## Apartment features:

- 3 spacious rooms all with a personal balcony
- modern window design in the living room
- walk-in closet
- new Kraus kitchen furniture
- underfloor heating in the hallway, bathroom/WC
- central heating