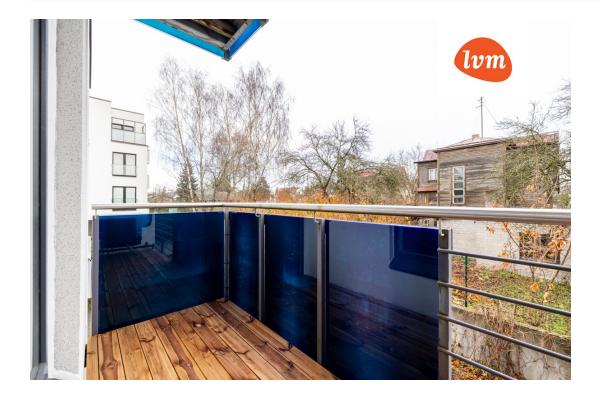

## Apartment features:

- 3 spacious rooms all with a personal balcony
- modern window design in the living room
- walk-in closet
- new Kraus kitchen furniture
- underfloor heating in the hallway, bathroom/WC
- central heating