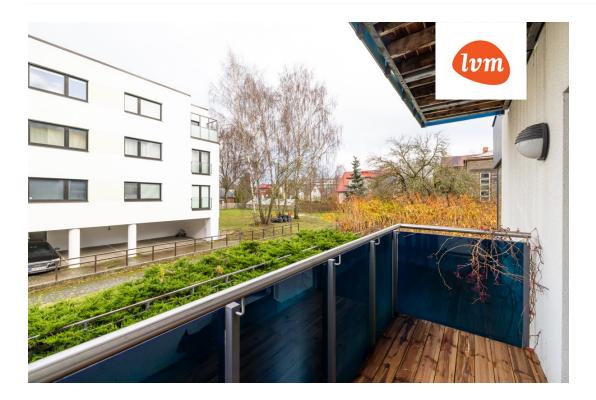

## Apartment features:

- 3 spacious rooms all with a personal balcony
- modern window design in the living room
- walk-in closet
- new Kraus kitchen furniture
- underfloor heating in the hallway, bathroom/WC
- central heating