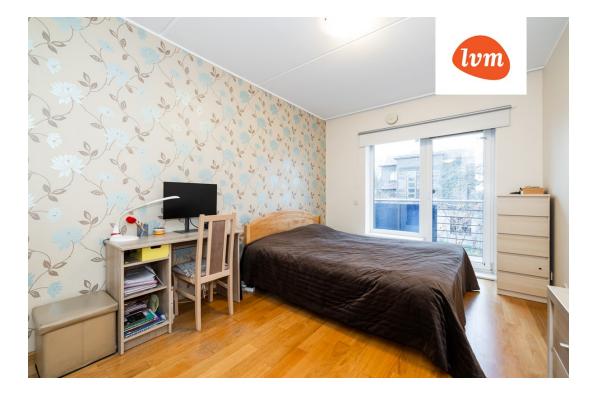

The apartment has new interior finishing. New floors, kitchen furniture (Kraus), and wall paint. The apartment building, constructed in 2013, has also recently undergone a smaller renovation.

## Apartment features:

- 3 spacious rooms all with a personal balcony
- modern window design in the living room
- walk-in closet
- new Kraus kitchen furniture
- underfloor heating in the hallway, bathroom/WC
- central heating