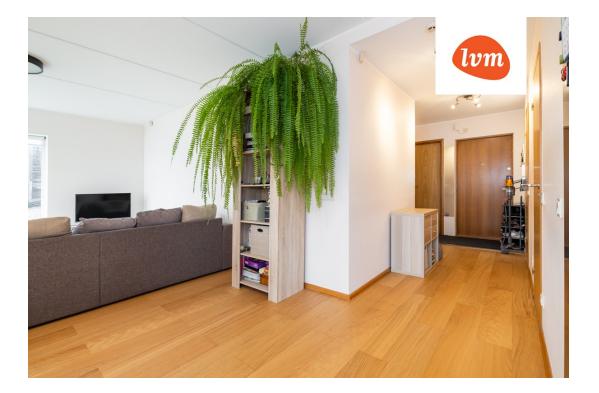

The apartment has new interior finishing. New floors, kitchen furniture (Kraus), and wall paint. The apartment building, constructed in 2013, has also recently undergone a smaller renovation.