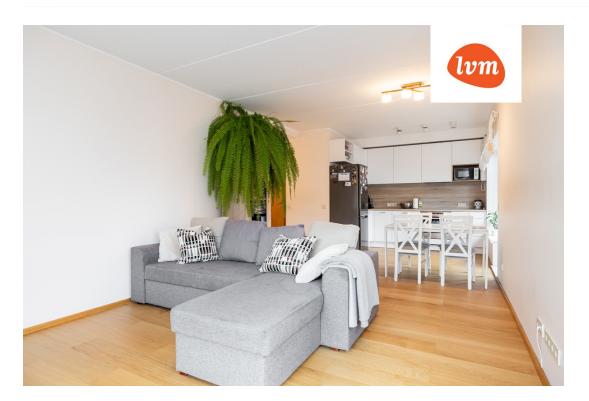

The apartment has new interior finishing. New floors, kitchen furniture (Kraus), and wall paint. The apartment building, constructed in 2013, has also recently undergone a smaller renovation.

## Apartment features:

- 3 spacious rooms all with a personal balcony
- modern window design in the living room
- walk-in closet
- new Kraus kitchen furniture
- underfloor heating in the hallway, bathroom/WC
- central heating