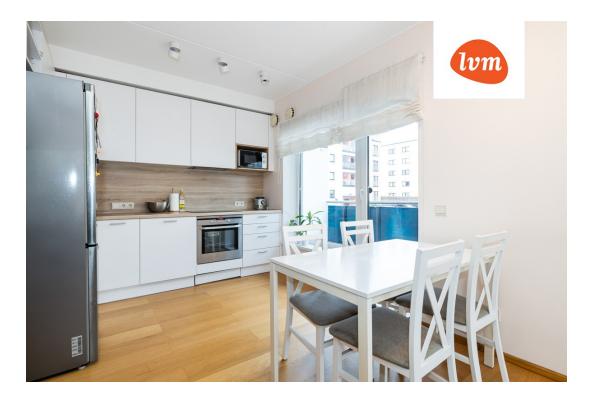

The apartment has new interior finishing. New floors, kitchen furniture (Kraus), and wall paint. The apartment building, constructed in 2013, has also recently undergone a smaller renovation.

## Apartment features:

- 3 spacious rooms all with a personal balcony
- modern window design in the living room
- walk-in closet
- new Kraus kitchen furniture
- underfloor heating in the hallway, bathroom/WC
- central heating