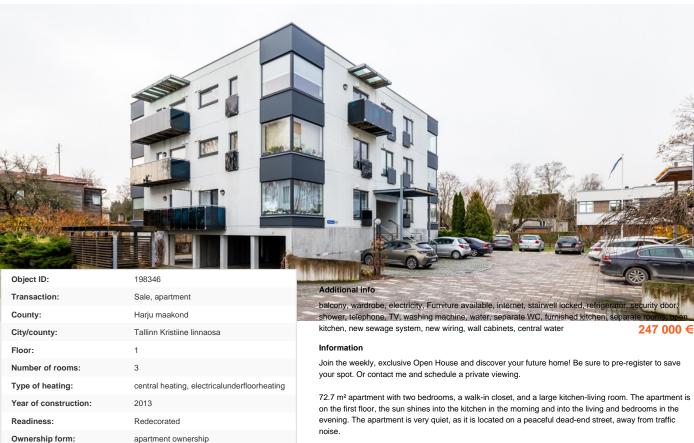

78407:701:0235

72.70 m<sup>2</sup>

0.00 m<sup>2</sup>

247 000 €

3 398 €

D

on the first floor, the sun shines into the kitchen in the morning and into the living and bedrooms in the evening. The apartment is very quiet, as it is located on a peaceful dead-end street, away from traffic

The apartment has new interior finishing. New floors, kitchen furniture (Kraus), and wall paint. The apartment building, constructed in 2013, has also recently undergone a smaller renovation.

## Apartment building:

- building with only 11-apartments
- active housing association and nice neighbors
- property management service
- recent upgrade (facade, ventilation, heating)

The location is ideal - you live near the city center, in the heart of Kristiine district. Connection with all city districts is quick and convenient. The nearest bus stop to the city center is 500m away. Within walking distance, you'll also find the Tondi tram and train station.

## apartment, Siidisaba 14/2

Siidisaba 14/2