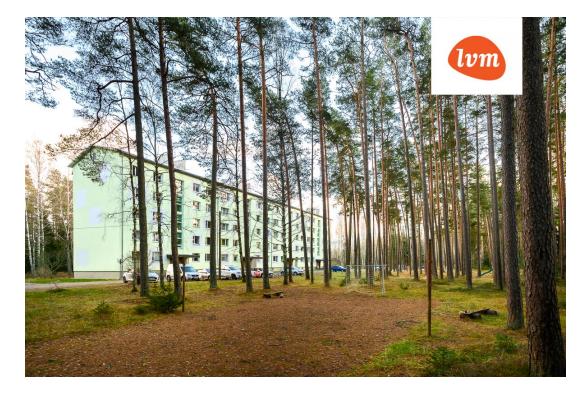

## apartment, Raemetsa 9

Raemetsa 9

## Additional info

balcony, basement, hot-water boiler, wardrobe, electricity, furniture, Furniture available, stairwell locked, refrigerator, security door, shower, washing machine, water, furnished kitchen, neighbour watch, separate rooms, open kitchen, new sewage system, new wiring, central water, forest nearby