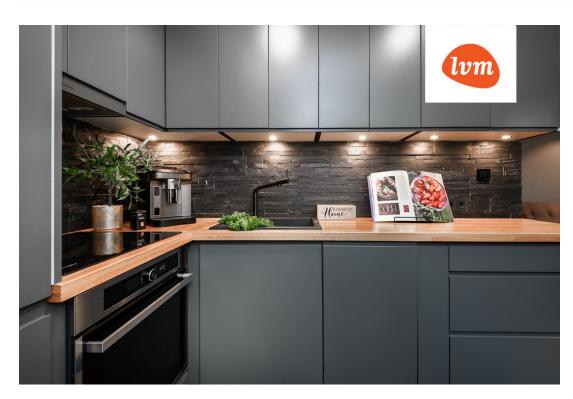

| County:                    | Pärnu maakond                         |
|----------------------------|---------------------------------------|
| City/county:               | Häädemeeste vald Reiu küla            |
| Floor:                     | 3                                     |
| Number of rooms:           | 2                                     |
| Type of heating:           | electricalunderfloorheating, combined |
| Readiness:                 | Renovated                             |
| Ownership form:            | apartment ownership                   |
| Cadastral register number: | 84801:001:0093                        |
| Total area:                | 44.90 m <sup>2</sup>                  |
| Area of plot:              | 0.00 m <sup>2</sup>                   |
| Energy Class:              | D                                     |
| Sale price:                | 88 000 €                              |
| Price per m <sup>2</sup> : | 1 960 €                               |

## apartment, Raemetsa 9

Raemetsa 9