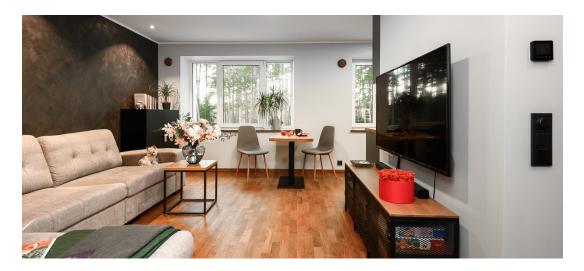

| County:                    | Pärnu maakond                         |
|----------------------------|---------------------------------------|
| City/county:               | Häädemeeste vald Reiu küla            |
| Floor:                     | 3                                     |
| Number of rooms:           | 2                                     |
| Type of heating:           | electricalunderfloorheating, combined |
| Readiness:                 | Renovated                             |
| Ownership form:            | apartment ownership                   |
| Cadastral register number: | 84801:001:0093                        |
| Total area:                | 44.90 m <sup>2</sup>                  |
| Area of plot:              | 0.00 m <sup>2</sup>                   |
| Energy Class:              | D                                     |
| Sale price:                | 88 000 €                              |
| Price per m <sup>2</sup> : | 1 960 €                               |

## Additional info

balcony, basement, hot-water boiler, wardrobe, electricity, furniture, Furniture available, stairwell locked, refrigerator, security door, shower, washing machine, water, furnished kitchen, neighbour watch, separate rooms, open kitchen, new sewage system, new wiring, central water, forest nearby