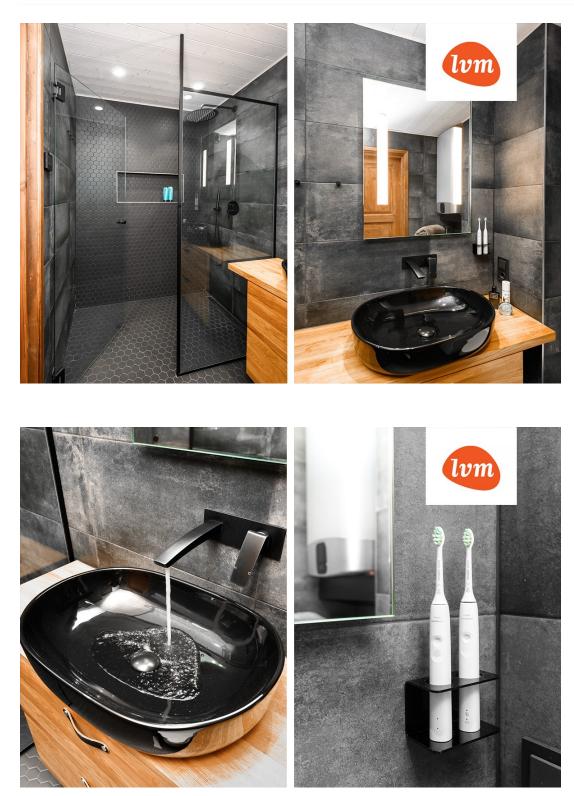

## Additional info

balcony, basement, hot-water boiler, wardrobe, electricity, furniture, Furniture available, stairwell locked, refrigerator, security door, shower, washing machine, water, furnished kitchen, neighbour watch, separate rooms, open kitchen, new sewage system, new wiring, central water, forest nearby