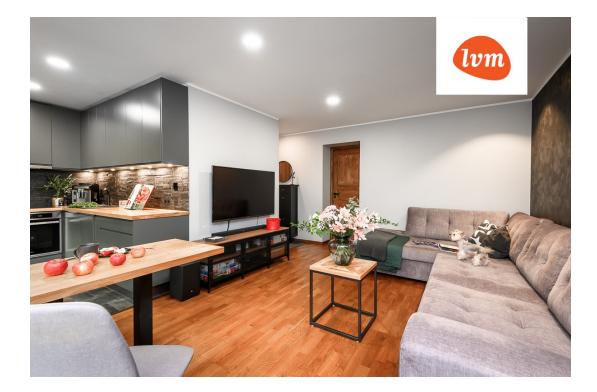

## Additional info

balcony, basement, hot-water boiler, wardrobe, electricity, furniture, Furniture available, stairwell locked, refrigerator, security door, shower, washing machine, water, furnished kitchen, neighbour watch, separate rooms, open kitchen, new sewage system, new wiring, central water, forest nearby

## apartment, Raemetsa 9

Raemetsa 9