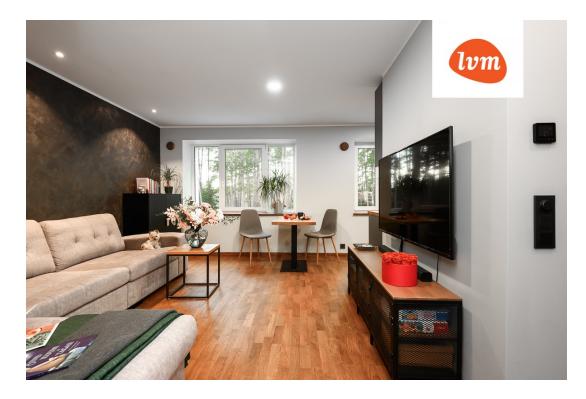

## apartment, Raemetsa 9

Raemetsa 9

## Additional info

balcony, basement, hot-water boiler, wardrobe, electricity, furniture, Furniture available, stairwell locked, refrigerator, security door, shower, washing machine, water, furnished kitchen, neighbour watch, separate rooms, open kitchen, new sewage system, new wiring, central water, forest nearby