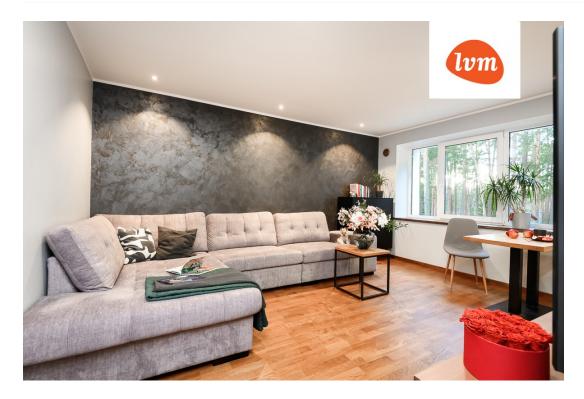

## apartment, Raemetsa 9

Raemetsa 9

## Additional info

balcony, basement, hot-water boiler, wardrobe, electricity, furniture, Furniture available, stairwell locked, refrigerator, security door, shower, washing machine, water, furnished kitchen, neighbour watch, separate rooms, open kitchen, new sewage system, new wiring, central water, forest nearby