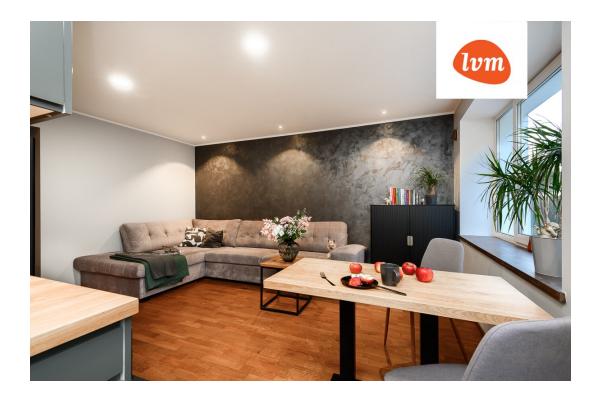

## apartment, Raemetsa 9

Raemetsa 9

## Additional info

balcony, basement, hot-water boiler, wardrobe, electricity, furniture, Furniture available, stairwell locked, refrigerator, security door, shower, washing machine, water, furnished kitchen, neighbour watch, separate rooms, open kitchen, new sewage system, new wiring, central water, forest nearby