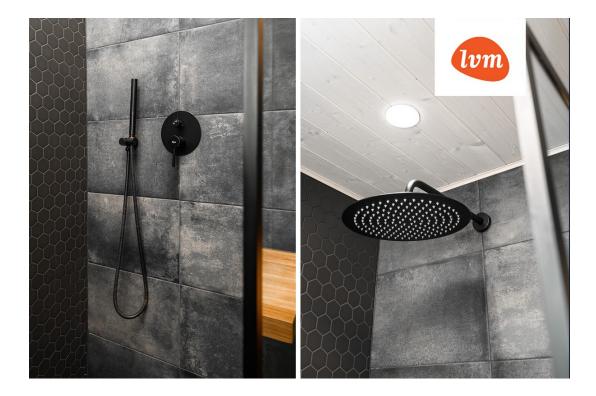

## Additional info

balcony, basement, hot-water boiler, wardrobe, electricity, furniture, Furniture available, stairwell locked, refrigerator, security door, shower, washing machine, water, furnished kitchen, neighbour watch, separate rooms, open kitchen, new sewage system, new wiring, central water, forest nearby