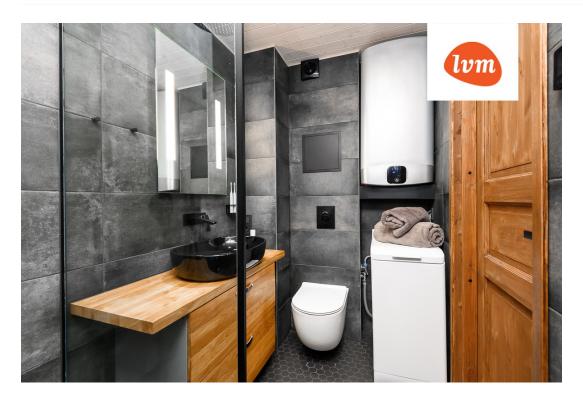

## Additional info

balcony, basement, hot-water boiler, wardrobe, electricity, furniture, Furniture available, stairwell locked, refrigerator, security door, shower, washing machine, water, furnished kitchen, neighbour watch, separate rooms, open kitchen, new sewage system, new wiring, central water, forest nearby