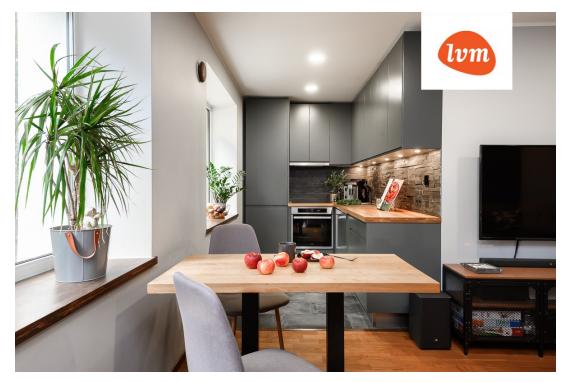

| County:                    | Pärnu maakond                         |
|----------------------------|---------------------------------------|
| City/county:               | Häädemeeste vald Reiu küla            |
| Floor:                     | 3                                     |
| Number of rooms:           | 2                                     |
| Type of heating:           | electricalunderfloorheating, combined |
| Readiness:                 | Renovated                             |
| Ownership form:            | apartment ownership                   |
| Cadastral register number: | 84801:001:0093                        |
| Total area:                | 44.90 m <sup>2</sup>                  |
| Area of plot:              | 0.00 m <sup>2</sup>                   |
| Energy Class:              | D                                     |
| Sale price:                | 88 000 €                              |
| Price per m <sup>2</sup> : | 1 960 €                               |

## apartment, Raemetsa 9

Raemetsa 9