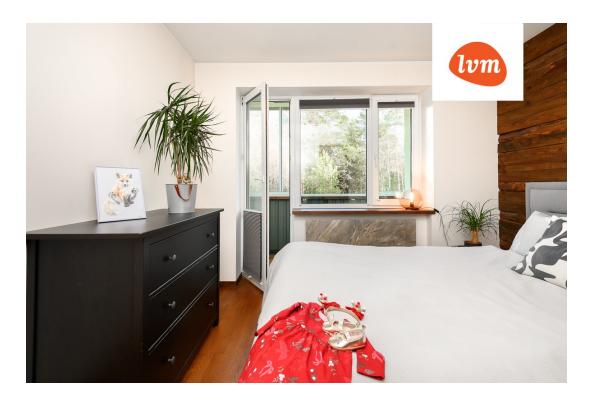

## Additional info

balcony, basement, hot-water boiler, wardrobe, electricity, furniture, Furniture available, stairwell locked, refrigerator, security door, shower, washing machine, water, furnished kitchen, neighbour watch, separate rooms, open kitchen, new sewage system, new wiring, central water, forest nearby

## apartment, Raemetsa 9

Raemetsa 9