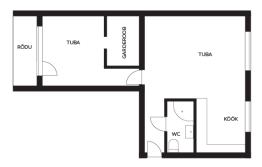

| County:                    | Pärnu maakond                         |
|----------------------------|---------------------------------------|
| City/county:               | Häädemeeste vald Reiu küla            |
| Floor:                     | 3                                     |
| Number of rooms:           | 2                                     |
| Type of heating:           | electricalunderfloorheating, combined |
| Readiness:                 | Renovated                             |
| Ownership form:            | apartment ownership                   |
| Cadastral register number: | 84801:001:0093                        |
| Total area:                | 44.90 m <sup>2</sup>                  |
| Area of plot:              | 0.00 m <sup>2</sup>                   |
| Energy Class:              | D                                     |
| Sale price:                | 88 000 €                              |
| Price per m <sup>2</sup> : | 1 960 €                               |

## apartment, Raemetsa 9

Raemetsa 9