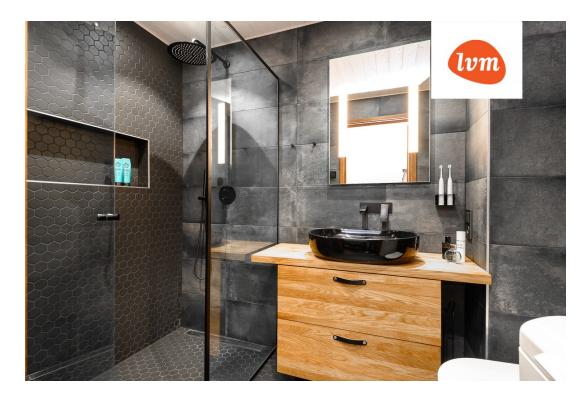

## Additional info

balcony, basement, hot-water boiler, wardrobe, electricity, furniture, Furniture available, stairwell locked, refrigerator, security door, shower, washing machine, water, furnished kitchen, neighbour watch, separate rooms, open kitchen, new sewage system, new wiring, central water, forest nearby