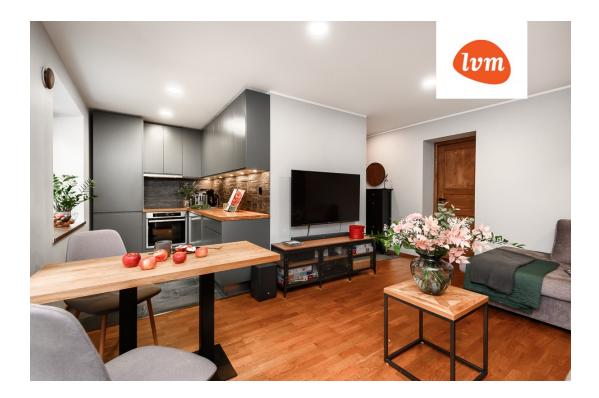

## Additional info

balcony, basement, hot-water boiler, wardrobe, electricity, furniture, Furniture available, stairwell locked, refrigerator, security door, shower, washing machine, water, furnished kitchen, neighbour watch, separate rooms, open kitchen, new sewage system, new wiring, central water, forest nearby

## apartment, Raemetsa 9

Raemetsa 9