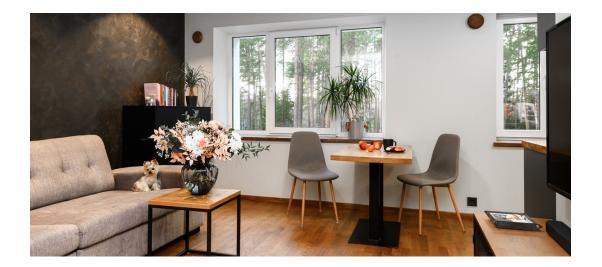

| County:                    | Pärnu maakond                         |
|----------------------------|---------------------------------------|
| City/county:               | Häädemeeste vald Reiu küla            |
| Floor:                     | 3                                     |
| Number of rooms:           | 2                                     |
| Type of heating:           | electricalunderfloorheating, combined |
| Readiness:                 | Renovated                             |
| Ownership form:            | apartment ownership                   |
| Cadastral register number: | 84801:001:0093                        |
| Total area:                | 44.90 m <sup>2</sup>                  |
| Area of plot:              | 0.00 m <sup>2</sup>                   |
| Energy Class:              | D                                     |
| Sale price:                | 88 000 €                              |
| Price per m <sup>2</sup> : | 1 960 €                               |

## Additional info

balcony, basement, hot-water boiler, wardrobe, electricity, furniture, Furniture available, stairwell locked, refrigerator, security door, shower, washing machine, water, furnished kitchen, neighbour watch, separate rooms, open kitchen, new sewage system, new wiring, central water, forest nearby

## apartment, Raemetsa 9

Raemetsa 9