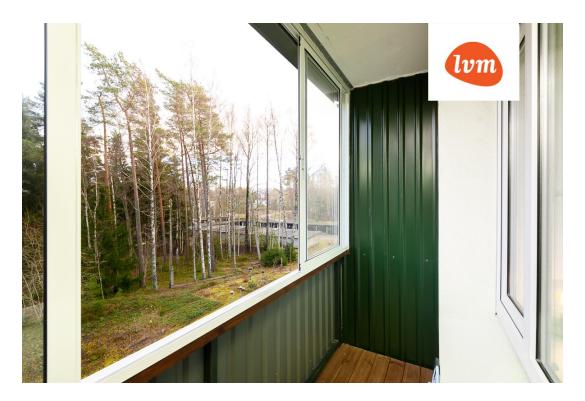

## Additional info

balcony, basement, hot-water boiler, wardrobe, electricity, furniture, Furniture available, stairwell locked, refrigerator, security door, shower, washing machine, water, furnished kitchen, neighbour watch, separate rooms, open kitchen, new sewage system, new wiring, central water, forest nearby