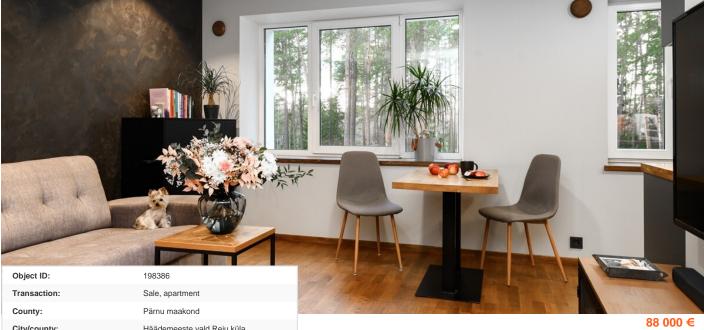

| County:                    | Pärnu maakond                         |
|----------------------------|---------------------------------------|
| City/county:               | Häädemeeste vald Reiu küla            |
| Floor:                     | 3                                     |
| Number of rooms:           | 2                                     |
| Type of heating:           | electricalunderfloorheating, combined |
| Readiness:                 | Renovated                             |
| Ownership form:            | apartment ownership                   |
| Cadastral register number: | 84801:001:0093                        |
| Total area:                | 44.90 m <sup>2</sup>                  |
| Area of plot:              | 0.00 m <sup>2</sup>                   |
| Energy Class:              | D                                     |
| Sale price:                | 88 000 €                              |
| Price per m <sup>2</sup> : | 1 960 €                               |

## apartment, Raemetsa 9

Raemetsa 9