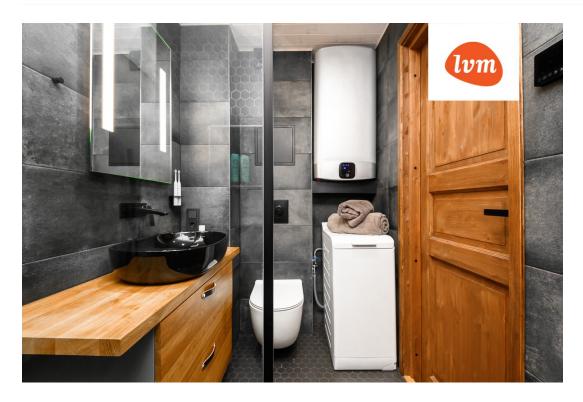

## Additional info

balcony, basement, hot-water boiler, wardrobe, electricity, furniture, Furniture available, stairwell locked, refrigerator, security door, shower, washing machine, water, furnished kitchen, neighbour watch, separate rooms, open kitchen, new sewage system, new wiring, central water, forest nearby