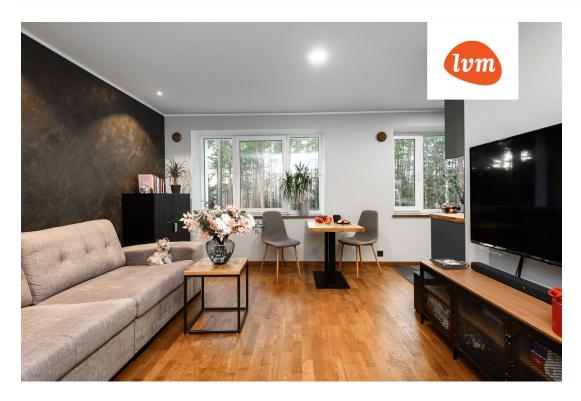

## apartment, Raemetsa 9

Raemetsa 9

## Additional info

balcony, basement, hot-water boiler, wardrobe, electricity, furniture, Furniture available, stairwell locked, refrigerator, security door, shower, washing machine, water, furnished kitchen, neighbour watch, separate rooms, open kitchen, new sewage system, new wiring, central water, forest nearby