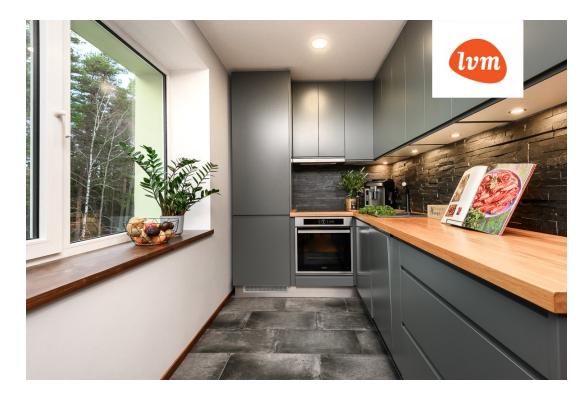

## Additional info

balcony, basement, hot-water boiler, wardrobe, electricity, furniture, Furniture available, stairwell locked, refrigerator, security door, shower, washing machine, water, furnished kitchen, neighbour watch, separate rooms, open kitchen, new sewage system, new wiring, central water, forest nearby