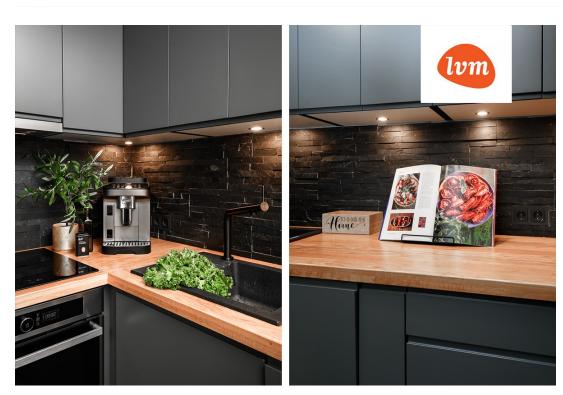

## Additional info

balcony, basement, hot-water boiler, wardrobe, electricity, furniture, Furniture available, stairwell locked, refrigerator, security door, shower, washing machine, water, furnished kitchen, neighbour watch, separate rooms, open kitchen, new sewage system, new wiring, central water, forest nearby