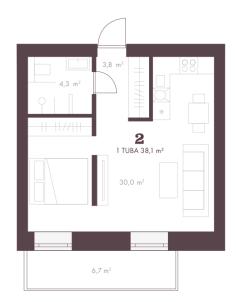

# Real estate agent

Year of construction:

Readiness:

number: Total area:

Area of plot:

**Energy Class:** 

Sale price:

Price per m2:

Ownership form:

Cadastral register

Ingmar Saksing ingmar.saksing@lvm.ee +3725013320

conditioning

New building project

apartment ownership

78401:115:0119

38.10 m<sup>2</sup>

0.00 m<sup>2</sup>

200 000 €

5 249 €

С

2025

#### Additional info

burglar alarm, balcony, basement, wardrobe, electricity, elevator, Furniture available, Garage, internet, stairwell locked, strip flooring, security door, shower, telephone, water, video surveillance, separate rooms, open kitchen, new sewage system, courtyard, separate entrance, high ceilings, new wiring, central water, fenced area, public transportation, entry from the street