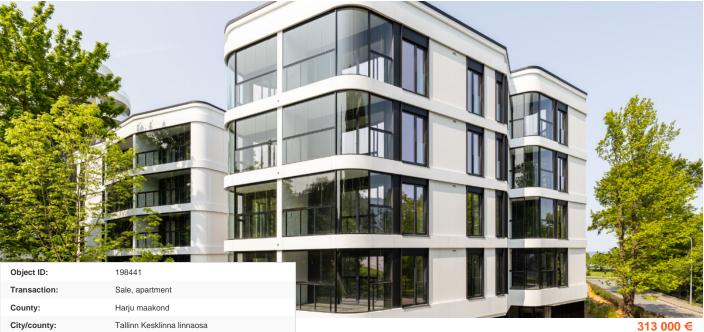

City/county: Tallinn Kesklinna linnaosa Floor: 2 Number of rooms: 2 Type of heating: central heating, hydronicunderfloorheating, airconditioning 2025 Year of construction: Readiness: New building project Ownership form: apartment ownership Cadastral register 78401:115:0119 number: Total area: 52.00 m<sup>2</sup> Area of plot: 0.00 m<sup>2</sup> Energy Class: С 313 000 € Sale price: Price per m2: 6 019 €

# apartment, Pirita tee 20/4-28

13,6 m²

28,6 m²

**28** 2 TUBA 52,0 m<sup>2</sup>

4,6 m²

\*

9,8 m²