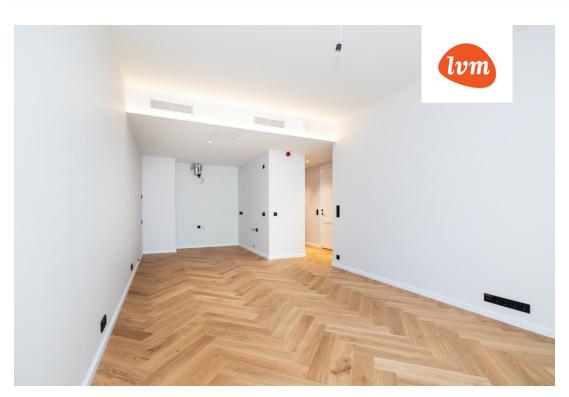

City/county: Tallinn Kesklinna linnaosa Floor: 2 Number of rooms: 2 Type of heating: central heating, hydronicunderfloorheating, airconditioning 2025 Year of construction: Readiness: New building project Ownership form: apartment ownership Cadastral register 78401:115:0119 number: Total area: 52.00 m<sup>2</sup> Area of plot: 0.00 m<sup>2</sup> Energy Class: С 313 000 € Sale price: Price per m2: 6 019 €

# apartment, Pirita tee 20/4-28

13,6 m²

28,6 m²

**28** 2 TUBA 52,0 m<sup>2</sup>

4,6 m²

\*

9,8 m²