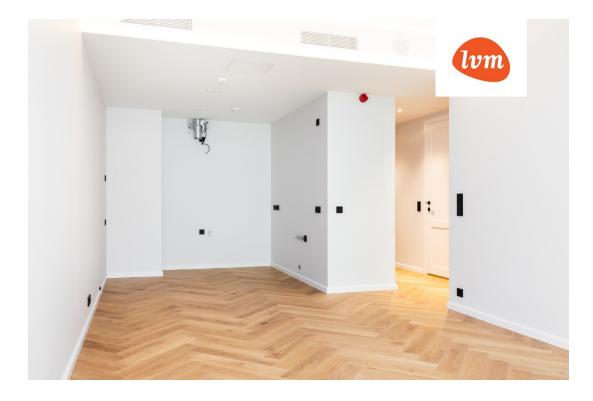

City/county: Tallinn Kesklinna linnaosa Floor: 2 Number of rooms: 2 Type of heating: central heating, hydronicunderfloorheating, airconditioning 2025 Year of construction: Readiness: New building project Ownership form: apartment ownership Cadastral register 78401:115:0119 number: Total area: 52.00 m<sup>2</sup> Area of plot: 0.00 m<sup>2</sup> Energy Class: С 313 000 € Sale price: Price per m2: 6 019 €

# apartment, Pirita tee 20/4-28

13,6 m²

28,6 m²

**28** 2 TUBA 52,0 m<sup>2</sup>

4,6 m²

\*

9,8 m²