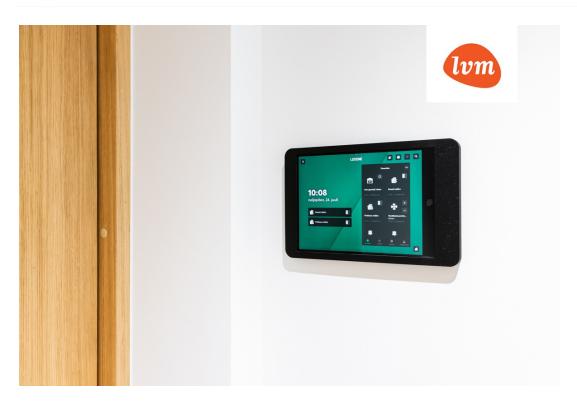

#### Additional info

burglar alarm, balcony, basement, wardrobe, electricity, elevator, Furniture available, Garage, internet, stairwell locked, strip flooring, security door, shower, telephone, water, video surveillance, separate rooms, open kitchen, new sewage system, courtyard, separate entrance, high ceilings, new wiring, central water, fenced area, public transportation, entry from the street