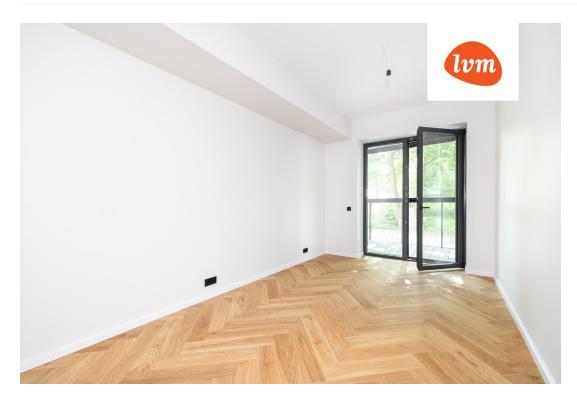

City/county: Tallinn Kesklinna linnaosa Floor: 2 Number of rooms: 2 Type of heating: central heating, hydronicunderfloorheating, airconditioning 2025 Year of construction: Readiness: New building project Ownership form: apartment ownership Cadastral register 78401:115:0119 number: Total area: 52.00 m<sup>2</sup> Area of plot: 0.00 m<sup>2</sup> Energy Class: С 313 000 € Sale price: Price per m2: 6 019 €

# apartment, Pirita tee 20/4-28

13,6 m²

28,6 m²

**28** 2 TUBA 52,0 m<sup>2</sup>

4,6 m²

\*

9,8 m²