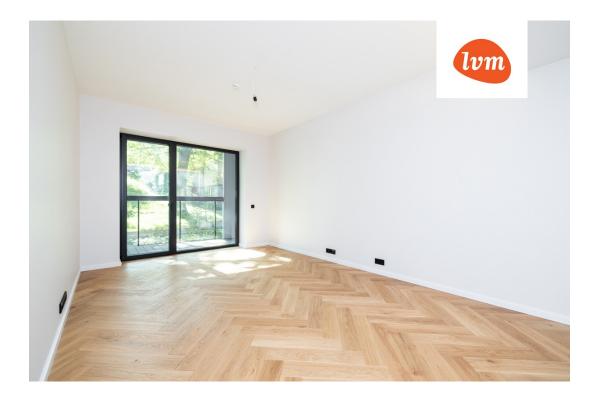

#### Additional info

burglar alarm, balcony, basement, wardrobe, electricity, elevator, Furniture available, Garage, internet, stairwell locked, strip flooring, security door, shower, telephone, water, video surveillance, separate rooms, open kitchen, new sewage system, courtyard, separate entrance, high ceilings, new wiring, central water, fenced area, public transportation, entry from the street

# apartment, Pirita tee 20/4-28

13,6 m²

28,6 m²

**28** 2 TUBA 52,0 m<sup>2</sup>

4,6 m²

\*

9,8 m²