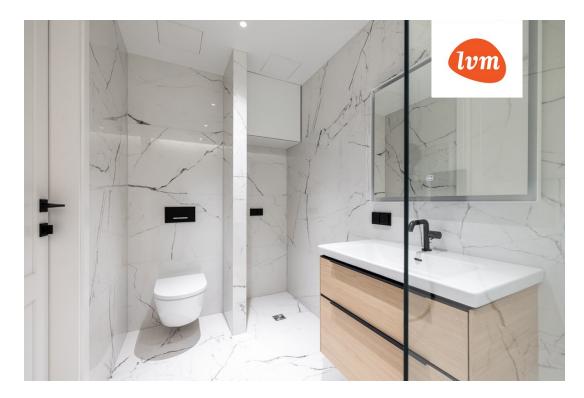

#### Additional info

burglar alarm, balcony, basement, wardrobe, electricity, elevator, Furniture available, Garage, internet, stairwell locked, strip flooring, security door, shower, telephone, water, video surveillance, separate rooms, open kitchen, new sewage system, courtyard, separate entrance, high ceilings, new wiring, central water, fenced area, public transportation, entry from the street