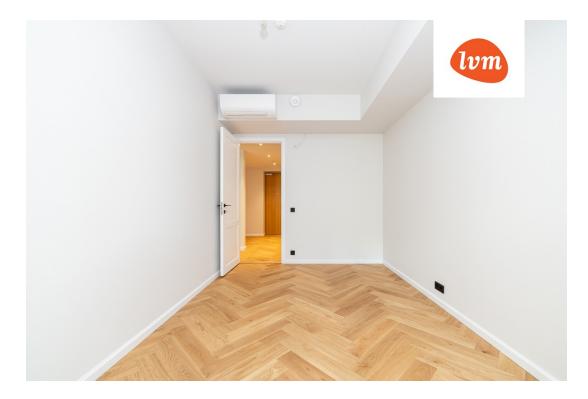

City/county: Tallinn Kesklinna linnaosa Floor: 2 Number of rooms: 2 Type of heating: central heating, hydronicunderfloorheating, airconditioning 2025 Year of construction: Readiness: New building project Ownership form: apartment ownership Cadastral register 78401:115:0119 number: Total area: 52.00 m<sup>2</sup> Area of plot: 0.00 m<sup>2</sup> Energy Class: С 313 000 € Sale price: Price per m2: 6 019 €

# apartment, Pirita tee 20/4-28

13,6 m²

28,6 m²

**28** 2 TUBA 52,0 m<sup>2</sup>

4,6 m²

\*

9,8 m²