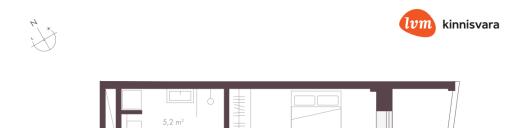

# apartment, Pirita tee 20/4-28

13,6 m²

28,6 m²

**28** 2 TUBA 52,0 m<sup>2</sup>

4,6 m²

\*

9,8 m²