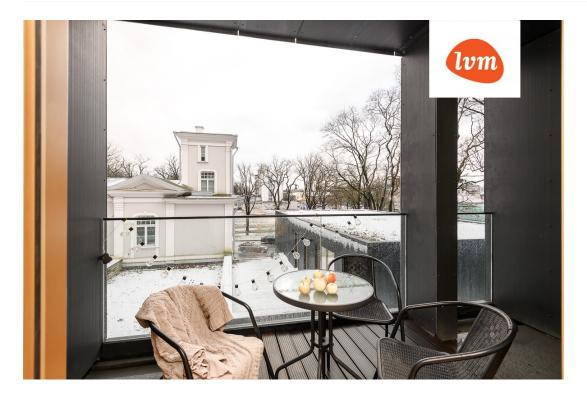

## Additional info

balcony, furniture, Furniture available, stairwell locked, strip flooring, refrigerator, security door, TV, washing machine, furnished kitchen, neighbour watch, video surveillance, open kitchen, courtyard, high ceilings, fenced area, public transportation, entry from the street