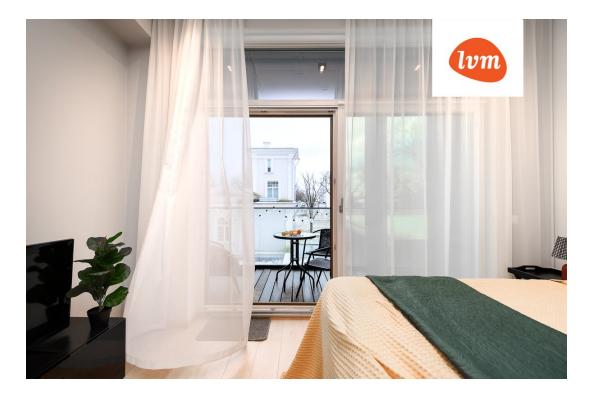

## Additional info

balcony, furniture, Furniture available, stairwell locked, strip flooring, refrigerator, security door, TV, washing machine, furnished kitchen, neighbour watch, video surveillance, open kitchen, courtyard, high ceilings, fenced area, public transportation, entry from the street