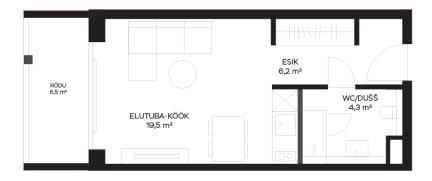

## Real estate agent

Year of

construction: Readiness:

Ownership form:

Cadastral register number: Total area:

Area of plot:

Energy Class:

Sale price:

Price per m2:

Sirje Savvest sirje.savvest@lvm.ee +3725242277

2020

30.00 m<sup>2</sup>

0.00 m<sup>2</sup>

4 133 €

B 124 000 €

New building project

apartment ownership 62510:127:0002

## Additional info

balcony, furniture, Furniture available, stairwell locked, strip flooring, refrigerator, security door, TV, washing machine, furnished kitchen, neighbour watch, video surveillance, open kitchen, courtyard, high ceilings, fenced area, public transportation, entry from the street