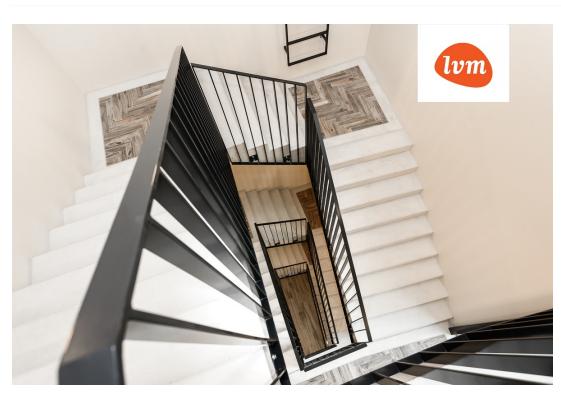

## Additional info

balcony, furniture, Furniture available, stairwell locked, strip flooring, refrigerator, security door, TV, washing machine, furnished kitchen, neighbour watch, video surveillance, open kitchen, courtyard, high ceilings, fenced area, public transportation, entry from the street

## apartment, Pikk 16

Pikk 16

7