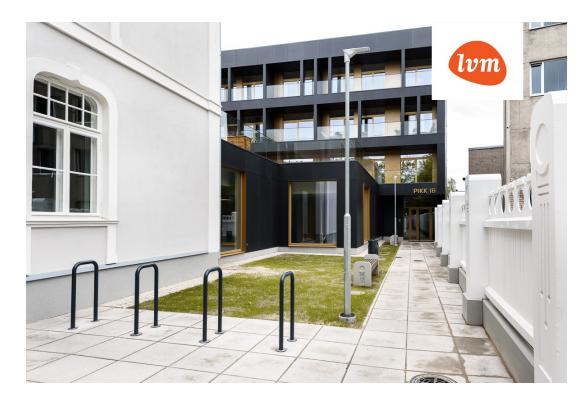

## Additional info

balcony, furniture, Furniture available, stairwell locked, strip flooring, refrigerator, security door, TV, washing machine, furnished kitchen, neighbour watch, video surveillance, open kitchen, courtyard, high ceilings, fenced area, public transportation, entry from the street