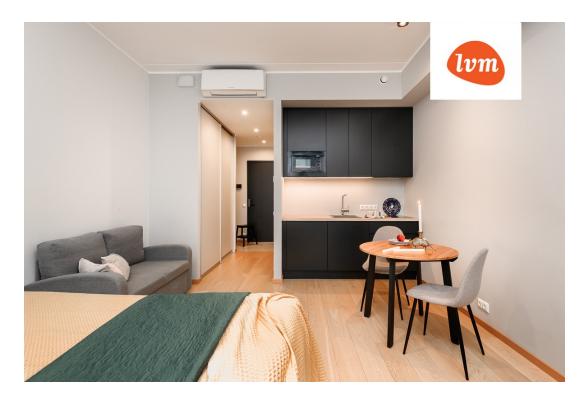

## Additional info

balcony, furniture, Furniture available, stairwell locked, strip flooring, refrigerator, security door, TV, washing machine, furnished kitchen, neighbour watch, video surveillance, open kitchen, courtyard, high ceilings, fenced area, public transportation, entry from the street