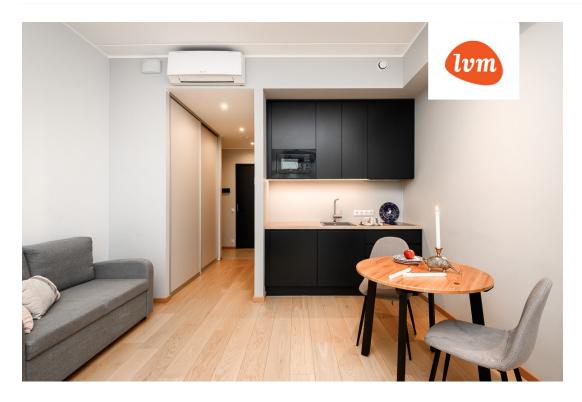

## Additional info

balcony, furniture, Furniture available, stairwell locked, strip flooring, refrigerator, security door, TV, washing machine, furnished kitchen, neighbour watch, video surveillance, open kitchen, courtyard, high ceilings, fenced area, public transportation, entry from the street

## apartment, Pikk 16

Pikk 16

7