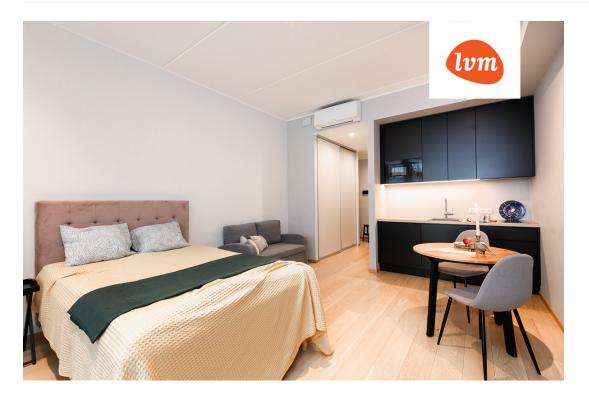

## Additional info

balcony, furniture, Furniture available, stairwell locked, strip flooring, refrigerator, security door, TV, washing machine, furnished kitchen, neighbour watch, video surveillance, open kitchen, courtyard, high ceilings, fenced area, public transportation, entry from the street