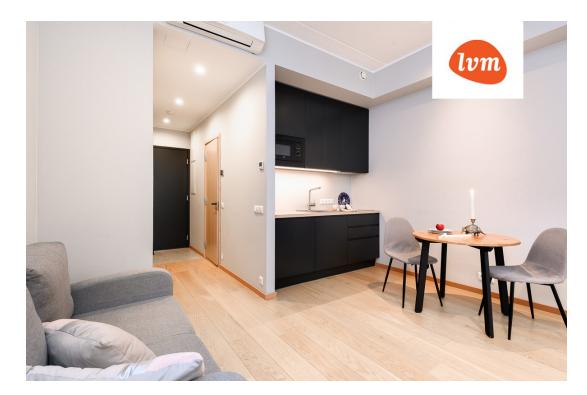

## Additional info

balcony, furniture, Furniture available, stairwell locked, strip flooring, refrigerator, security door, TV, washing machine, furnished kitchen, neighbour watch, video surveillance, open kitchen, courtyard, high ceilings, fenced area, public transportation, entry from the street

## apartment, Pikk 16

Pikk 16

7