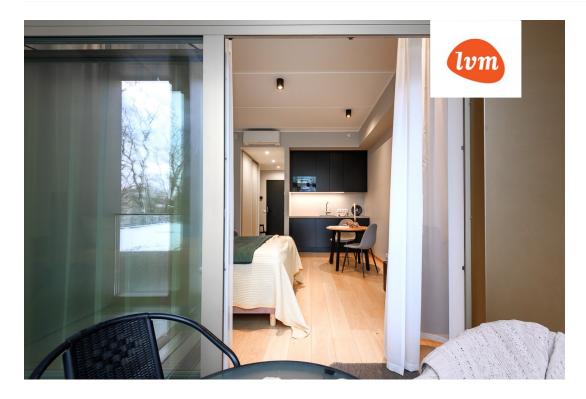

## Additional info

balcony, furniture, Furniture available, stairwell locked, strip flooring, refrigerator, security door, TV, washing machine, furnished kitchen, neighbour watch, video surveillance, open kitchen, courtyard, high ceilings, fenced area, public transportation, entry from the street