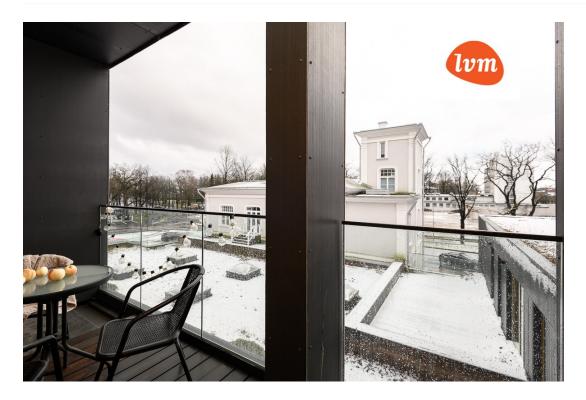

## Additional info

balcony, furniture, Furniture available, stairwell locked, strip flooring, refrigerator, security door, TV, washing machine, furnished kitchen, neighbour watch, video surveillance, open kitchen, courtyard, high ceilings, fenced area, public transportation, entry from the street