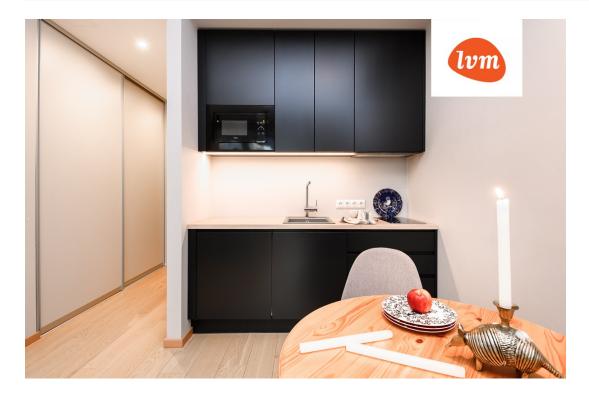

## Additional info

balcony, furniture, Furniture available, stairwell locked, strip flooring, refrigerator, security door, TV, washing machine, furnished kitchen, neighbour watch, video surveillance, open kitchen, courtyard, high ceilings, fenced area, public transportation, entry from the street

## apartment, Pikk 16

Pikk 16

7