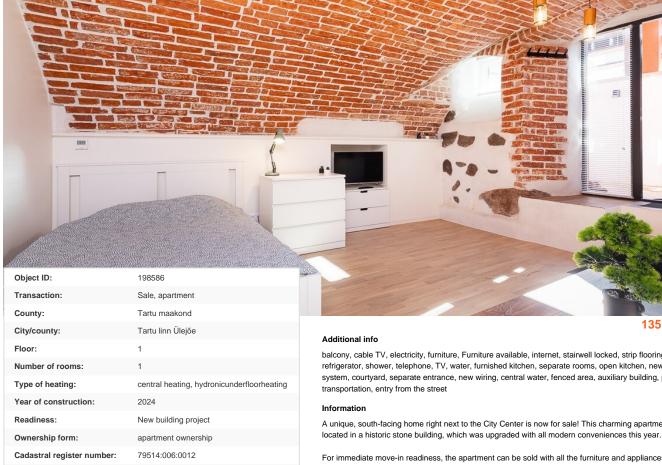

A unique, south-facing home right next to the City Center is now for sale! This charming apartment is

For immediate move-in readiness, the apartment can be sold with all the furniture and appliances shown in the pictures.

The apartment features underfloor heating and heat recovery ventilation, ensuring a pleasant indoor climate and reasonable maintenance costs. Additionally, the home includes a designated parking spot in a gated lot and a storage room.

The location is ideal—essentially in the City Center, where everything you need is within walking distance. Nearby grocery stores such as COOP, Selver, and Maxima, as well as university buildings (University of Tartu, TalTech), are just minutes away. In front of the apartment, there's a private 8m² south-facing terrace.