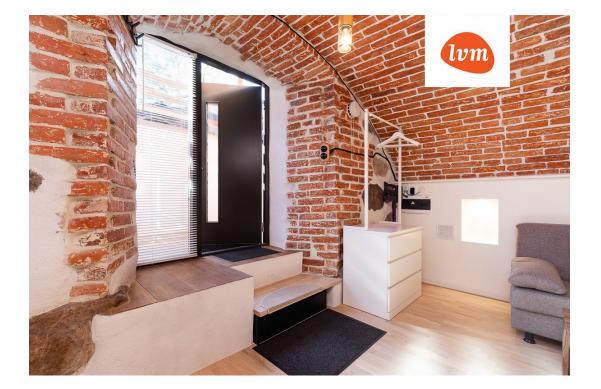

The location is ideal—essentially in the City Center, where everything you need is within walking distance. Nearby grocery stores such as COOP, Selver, and Maxima, as well as university buildings (University of Tartu, TalTech), are just minutes away. In front of the apartment, there's a private 8m² south-facing terrace.

The apartment is equipped with Telia fiber-optic cable, offering internet speeds of up to 1 Gbit/s for both upload and download.

Thanks to its private entrance, this apartment is also perfect for short-term rental services.