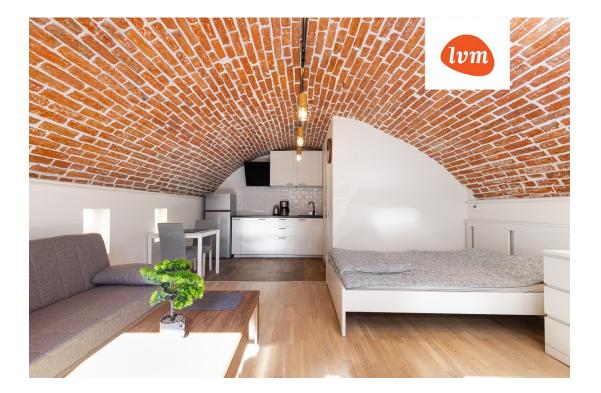

A unique, south-facing home right next to the City Center is now for sale! This charming apartment is

For immediate move-in readiness, the apartment can be sold with all the furniture and appliances shown in the pictures.

The apartment features underfloor heating and heat recovery ventilation, ensuring a pleasant indoor climate and reasonable maintenance costs. Additionally, the home includes a designated parking spot in a gated lot and a storage room.

The location is ideal—essentially in the City Center, where everything you need is within walking distance. Nearby grocery stores such as COOP, Selver, and Maxima, as well as university buildings (University of Tartu, TalTech), are just minutes away. In front of the apartment, there's a private 8m² south-facing terrace.