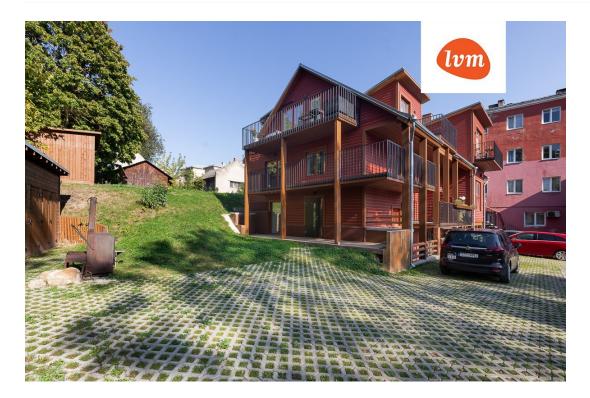

The location is ideal—essentially in the City Center, where everything you need is within walking distance. Nearby grocery stores such as COOP, Selver, and Maxima, as well as university buildings (University of Tartu, TalTech), are just minutes away. In front of the apartment, there's a private 8m² south-facing terrace.