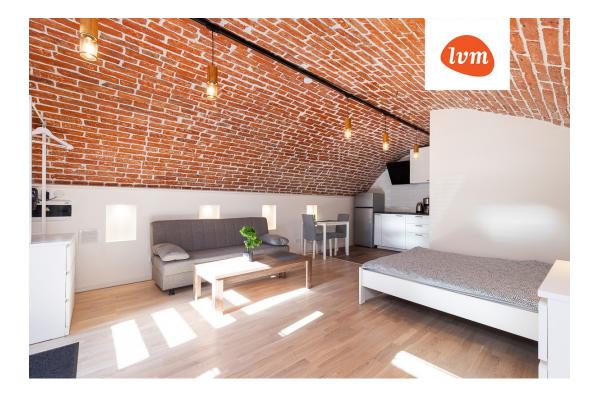

A unique, south-facing home right next to the City Center is now for sale! This charming apartment is

For immediate move-in readiness, the apartment can be sold with all the furniture and appliances shown in the pictures.

The apartment features underfloor heating and heat recovery ventilation, ensuring a pleasant indoor climate and reasonable maintenance costs. Additionally, the home includes a designated parking spot in a gated lot and a storage room.

The location is ideal—essentially in the City Center, where everything you need is within walking distance. Nearby grocery stores such as COOP, Selver, and Maxima, as well as university buildings (University of Tartu, TalTech), are just minutes away. In front of the apartment, there's a private 8m² south-facing terrace.