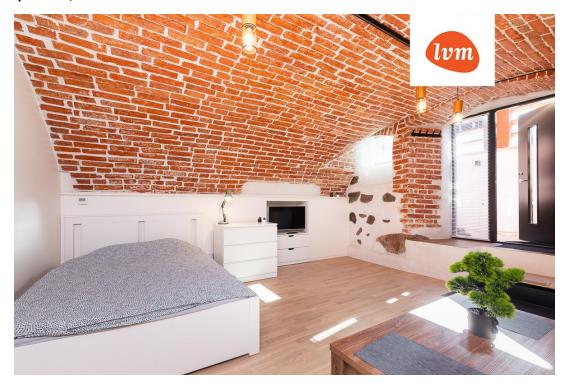

A unique, south-facing home right next to the City Center is now for sale! This charming apartment is

For immediate move-in readiness, the apartment can be sold with all the furniture and appliances shown in the pictures.

The apartment features underfloor heating and heat recovery ventilation, ensuring a pleasant indoor climate and reasonable maintenance costs. Additionally, the home includes a designated parking spot in a gated lot and a storage room.

The location is ideal—essentially in the City Center, where everything you need is within walking distance. Nearby grocery stores such as COOP, Selver, and Maxima, as well as university buildings (University of Tartu, TalTech), are just minutes away. In front of the apartment, there's a private 8m² south-facing terrace.