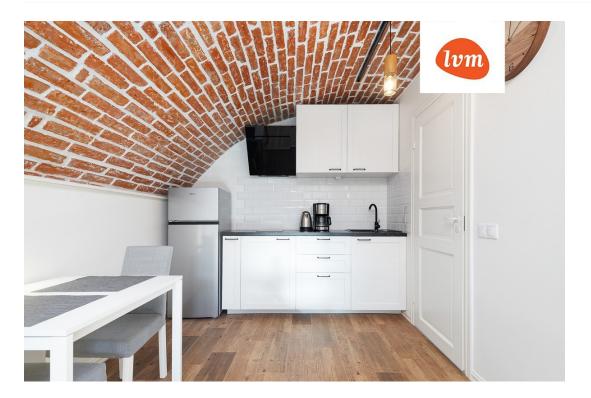

135 750 €

4 203 €

balcony, cable TV, electricity, furniture, Furniture available, internet, stairwell locked, strip flooring, refrigerator, shower, telephone, TV, water, furnished kitchen, separate rooms, open kitchen, new sewage system, courtyard, separate entrance, new wiring, central water, fenced area, auxiliary building, public

A unique, south-facing home right next to the City Center is now for sale! This charming apartment is

For immediate move-in readiness, the apartment can be sold with all the furniture and appliances shown in the pictures.