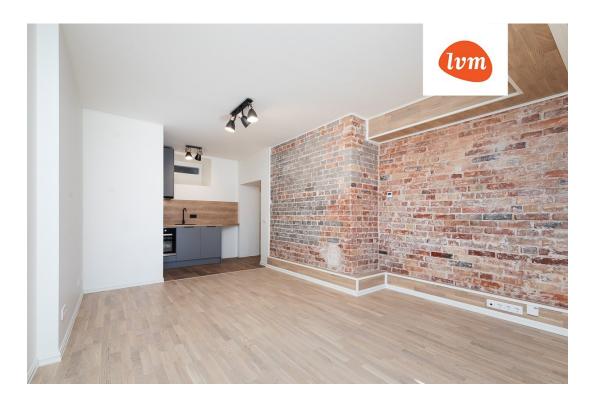

The home is located on the first floor of a building and, thanks to its good floor plan, has the functionality of a 3-room apartment.

The home underwent a major renovation this year, with affordable maintenance costs and a pleasant indoor climate ensured by city central heating with water-based underfloor heating and a heat recovery ventilation system.