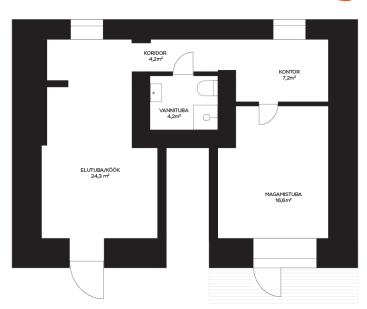

The home is located on the first floor of a building and, thanks to its good floor plan, has the functionality of a 3-room apartment.

The home underwent a major renovation this year, with affordable maintenance costs and a pleasant indoor climate ensured by city central heating with water-based underfloor heating and a heat recovery ventilation system.