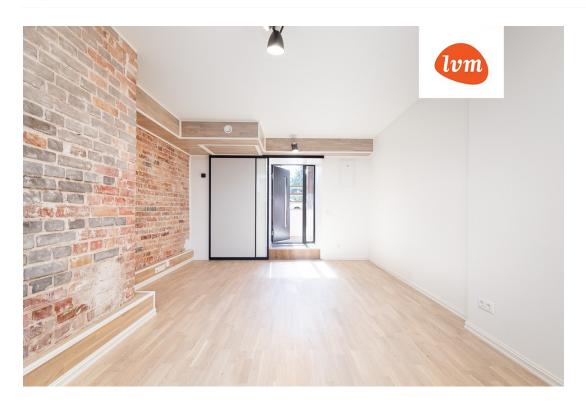

The home is located on the first floor of a building and, thanks to its good floor plan, has the functionality of a 3-room apartment.

The home underwent a major renovation this year, with affordable maintenance costs and a pleasant indoor climate ensured by city central heating with water-based underfloor heating and a heat recovery ventilation system.

The location is ideal – essentially in the city center, with everything you need within easy reach. The nearest grocery stores (COOP, Selver, and Maxima) and the university buildings (University of Tartu, TalTech) are just a few minutes' walk away. In front of the apartment is a nearly 6 m² private terrace testing surphy.