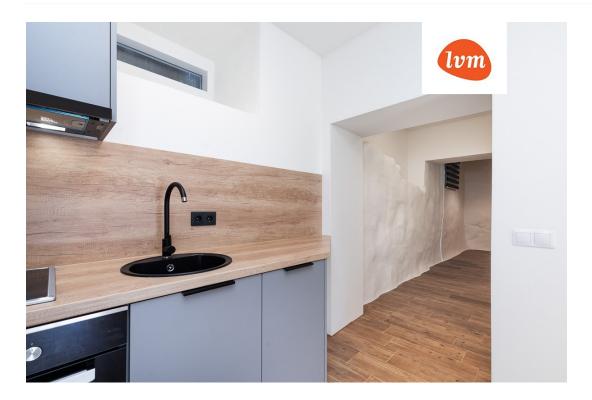

#### Additional info

balcony, cable TV, electricity, internet, stainwell locked, strip flooring, refrigerator, shower, telephone, water, furnished kitchen, separate rooms, open kitchen, new sewage system, courtyard, separate entrance, new wiring, central water, fenced area, auxiliary building, public transportation, entry from the street