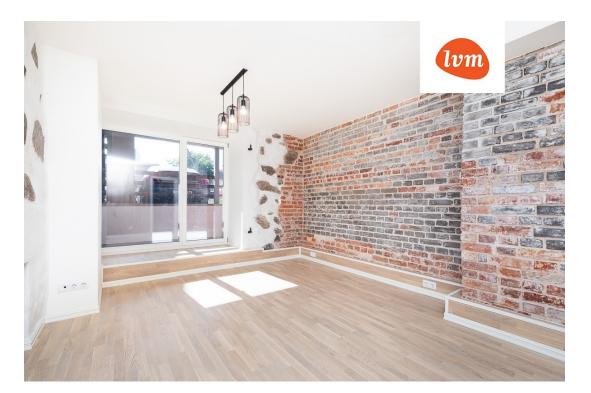

#### Information

A new home with character and a sunny terrace!

A new home has been added to the public real estate market, facing the southern sun, complete with a designated parking space, storage room, and terrace.

The home is located on the first floor of a building and, thanks to its good floor plan, has the functionality of a 3-room apartment.

The home underwent a major renovation this year, with affordable maintenance costs and a pleasant indoor climate ensured by city central heating with water-based underfloor heating and a heat recovery ventilation system.