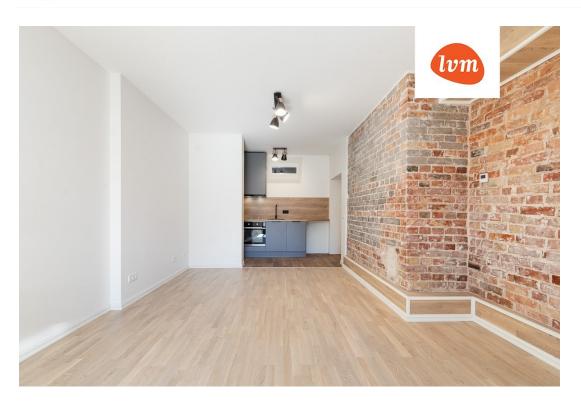

The home is located on the first floor of a building and, thanks to its good floor plan, has the functionality of a 3-room apartment.

The home underwent a major renovation this year, with affordable maintenance costs and a pleasant indoor climate ensured by city central heating with water-based underfloor heating and a heat recovery ventilation system.