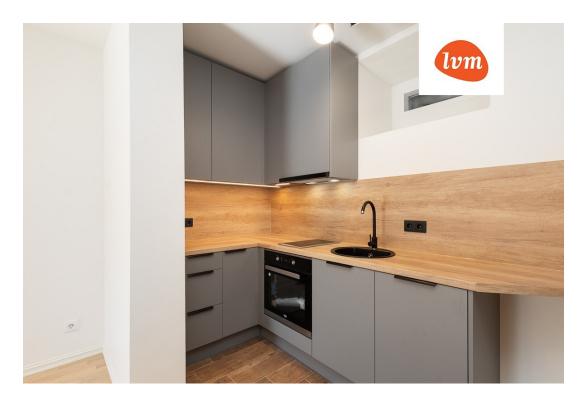

The home is located on the first floor of a building and, thanks to its good floor plan, has the functionality of a 3-room apartment.

The home underwent a major renovation this year, with affordable maintenance costs and a pleasant indoor climate ensured by city central heating with water-based underfloor heating and a heat recovery ventilation system.