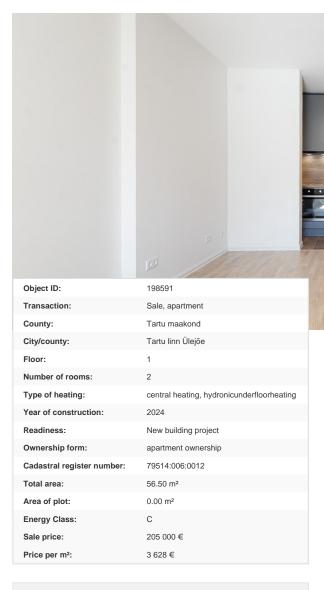

#### Information

A new home with character and a sunny terrace!

A new home has been added to the public real estate market, facing the southern sun, complete with a designated parking space, storage room, and terrace.

The home is located on the first floor of a building and, thanks to its good floor plan, has the functionality of a 3-room apartment.

The home underwent a major renovation this year, with affordable maintenance costs and a pleasant indoor climate ensured by city central heating with water-based underfloor heating and a heat recovery ventilation system.

The location is ideal – essentially in the city center, with everything you need within easy reach. The nearest grocery stores (COOP, Selver, and Maxima) and the university buildings (University of Tartu, TalTech) are just a few minutes' walk away. In front of the apartment is a nearly 6 m² private terrace testing surphy.

The apartment is equipped with Telia fiber optic cable, offering internet speeds of up to 1 Gbit/s both downstream and upstream.

Peace of mind is ensured by the fact that both the building and apartments have valid occupancy permits.

Thanks to a separate entrance, the apartment is also perfect for offering short-term accommodation services.

Get in touch, ask for more and come and have a look at this beautiful home!