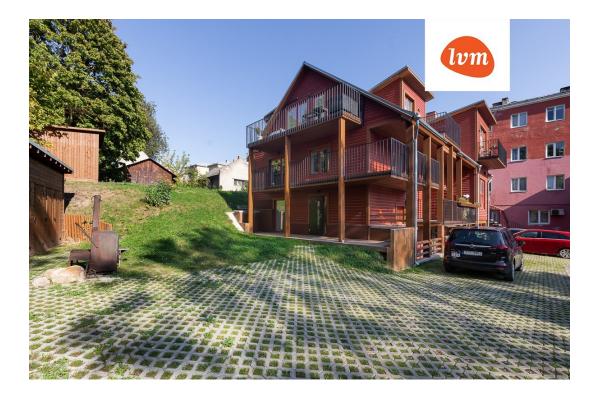

#### Information

A new home with character and a sunny terrace!

A new home has been added to the public real estate market, facing the southern sun, complete with a designated parking space, storage room, and terrace.