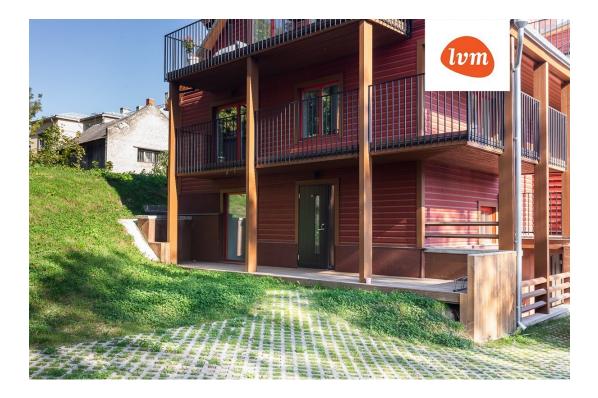

## Information

A home with a private entrance has been added to the public real estate listings and is ready to welcome new owners immediately.

This is a home spanning two floors, with all terraces and balconies facing the sunny side.

The home underwent a complete renovation this year, and the city's central heating and heat-recovery ventilation ensure reasonable maintenance costs and a comfortable indoor climate.

The location is ideal – away from street noise yet essentially in the city center, where everything you need is close by. The nearest grocery stores (COOP, Selver, and Maxima) and the university buildings (University of Tartu, TalTech) are just a few minutes' walk away. In front of the apartment, there is a 20.2 $m^2$  terrace, and on the second floor, there are balconies of 5.3  $m^2$  and 17.1  $m^2$ .