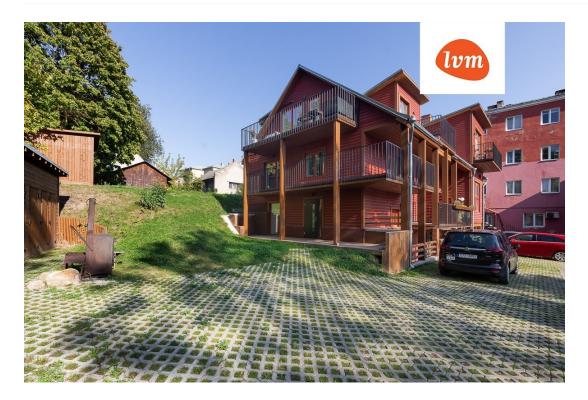

## Information

A home with a private entrance has been added to the public real estate listings and is ready to welcome new owners immediately.

This is a home spanning two floors, with all terraces and balconies facing the sunny side.

The home underwent a complete renovation this year, and the city's central heating and heat-recovery ventilation ensure reasonable maintenance costs and a comfortable indoor climate.

The location is ideal – away from street noise yet essentially in the city center, where everything you need is close by. The nearest grocery stores (COOP, Selver, and Maxima) and the university buildings (University of Tartu, TalTech) are just a few minutes' walk away. In front of the apartment, there is a 20.2 $m^2$  terrace, and on the second floor, there are balconies of 5.3  $m^2$  and 17.1  $m^2$ .

The apartment includes a designated parking space in a gated yard and a spacious storage shed.

Get in touch, ask for more details, and come for a visit!