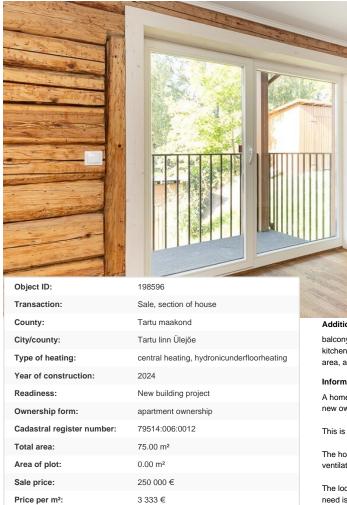

## Additional info

250 000 €

 $balcony, \ cable \ TV, \ electricity, \ internet, \ strip \ flooring, \ shower, \ telephone, \ water, \ separate \ rooms, \ open$ kitchen, new sewage system, courtyard, separate entrance, duplex, new wiring, central water, fenced area, auxiliary building, public transportation, entry from the street

## Information

A home with a private entrance has been added to the public real estate listings and is ready to welcome new owners immediately.

This is a home spanning two floors, with all terraces and balconies facing the sunny side.

The home underwent a complete renovation this year, and the city's central heating and heat-recovery ventilation ensure reasonable maintenance costs and a comfortable indoor climate.

The location is ideal – away from street noise yet essentially in the city center, where everything you need is close by. The nearest grocery stores (COOP, Selver, and Maxima) and the university buildings (University of Tartu, TalTech) are just a few minutes' walk away. In front of the apartment, there is a 20.2 $m^2$  terrace, and on the second floor, there are balconies of 5.3  $m^2$  and 17.1  $m^2$ .

## section of house, Staadioni 3

**Staadioni 3** I korrus

Staadioni 3 Il korrus