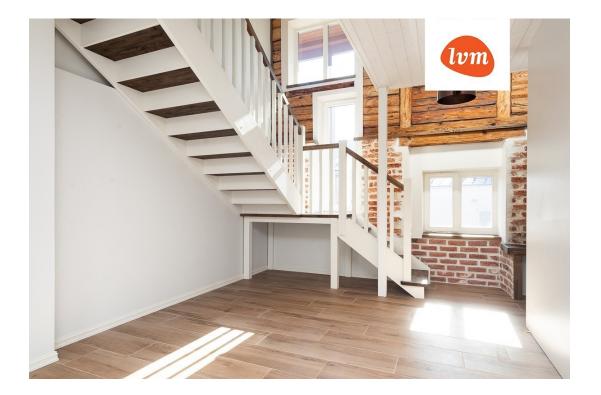

## Information

A home with a private entrance has been added to the public real estate listings and is ready to welcome new owners immediately.

This is a home spanning two floors, with all terraces and balconies facing the sunny side.

The home underwent a complete renovation this year, and the city's central heating and heat-recovery ventilation ensure reasonable maintenance costs and a comfortable indoor climate.

The location is ideal – away from street noise yet essentially in the city center, where everything you need is close by. The nearest grocery stores (COOP, Selver, and Maxima) and the university buildings (University of Tartu, TalTech) are just a few minutes' walk away. In front of the apartment, there is a 20.2 $m^2$  terrace, and on the second floor, there are balconies of 5.3  $m^2$  and 17.1  $m^2$ .