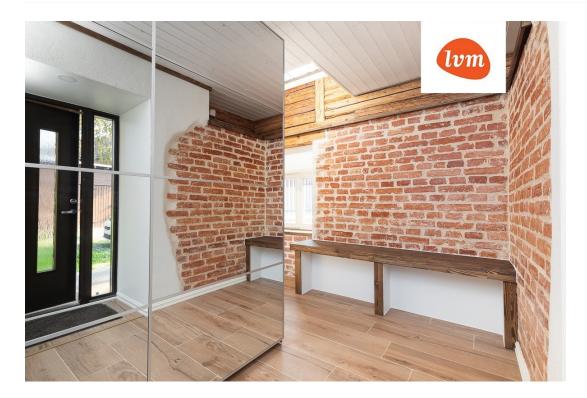

## Information

A home with a private entrance has been added to the public real estate listings and is ready to welcome new owners immediately.

This is a home spanning two floors, with all terraces and balconies facing the sunny side.

The home underwent a complete renovation this year, and the city's central heating and heat-recovery ventilation ensure reasonable maintenance costs and a comfortable indoor climate.

The location is ideal – away from street noise yet essentially in the city center, where everything you need is close by. The nearest grocery stores (COOP, Selver, and Maxima) and the university buildings (University of Tartu, TalTech) are just a few minutes' walk away. In front of the apartment, there is a 20.2 $m^2$  terrace, and on the second floor, there are balconies of 5.3  $m^2$  and 17.1  $m^2$ .