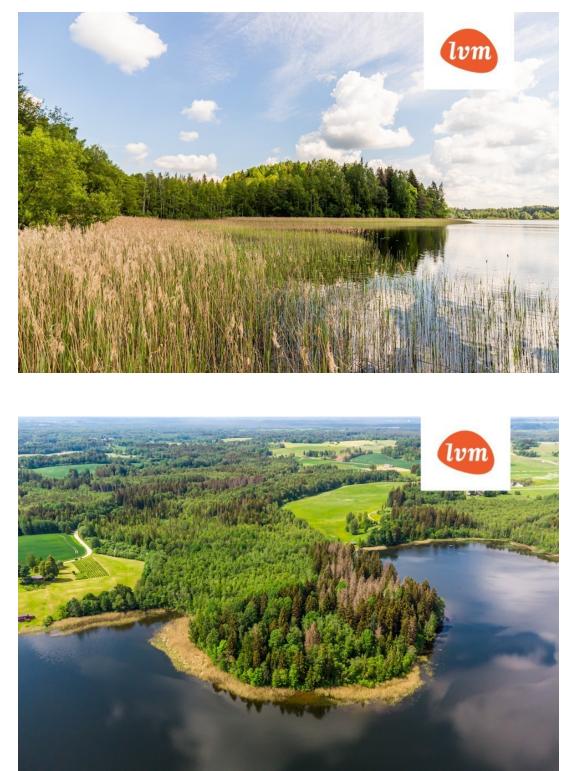

## Information

Peninsula with 600m of shoreline!

A peninsula with 600m of shoreline on Lake Nõuni has been added to the public offerings of the real estate market!

The property is accessible year-round via a maintained gravel road.

The nearest electricity connection point is more than 400m away.

It is an 8-minute drive to Otepää and a 33-minute drive to Tartu.

The nearest neighbors are on adjacent properties.

It is not allowed to build permanent buildings.