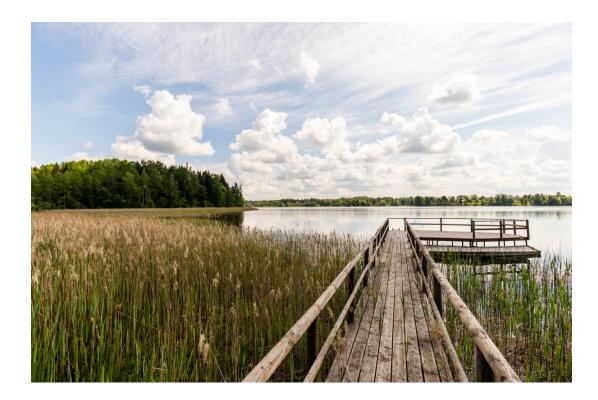

## Information

Peninsula with 600m of shoreline!

A peninsula with 600m of shoreline on Lake Nõuni has been added to the public offerings of the real estate market!

The property is accessible year-round via a maintained gravel road.

The nearest electricity connection point is more than 400m away.

It is an 8-minute drive to Otepää and a 33-minute drive to Tartu.

The nearest neighbors are on adjacent properties.

It is not allowed to build permanent buildings.