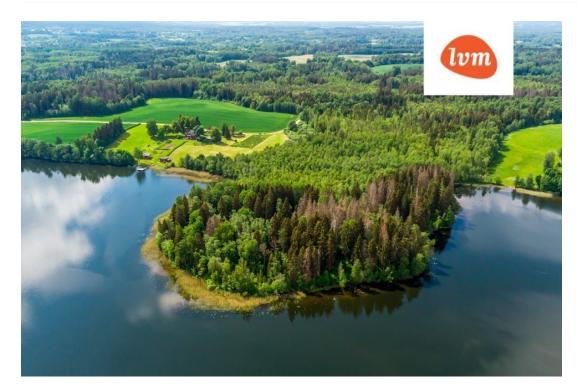

## Information

Peninsula with 600m of shoreline!

A peninsula with 600m of shoreline on Lake Nõuni has been added to the public offerings of the real estate market!

The property is accessible year-round via a maintained gravel road.

The nearest electricity connection point is more than 400m away.

It is an 8-minute drive to Otepää and a 33-minute drive to Tartu.

The nearest neighbors are on adjacent properties.

It is not allowed to build permanent buildings.