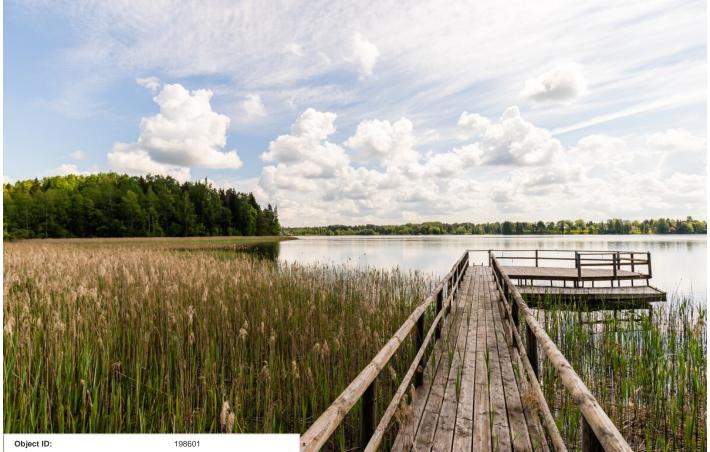

## Information

Peninsula with 600m of shoreline!

A peninsula with 600m of shoreline on Lake Nõuni has been added to the public offerings of the real estate market!

The property is accessible year-round via a maintained gravel road.

The nearest electricity connection point is more than 400m away.

It is an 8-minute drive to Otepää and a 33-minute drive to Tartu.

The nearest neighbors are on adjacent properties.

It is not allowed to build permanent buildings.