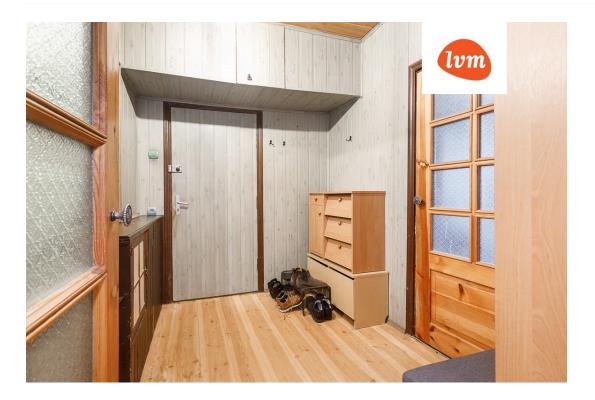

#### Additional info

balcony, basement, bathtub, cable TV, electricity, elevator, Furniture available, internet, stairwell locked, strip flooring, shower, telephone, water, separate WC, furnished kitchen, separate rooms, new wiring, wall cabinets, central water, public transportation, entry from the street