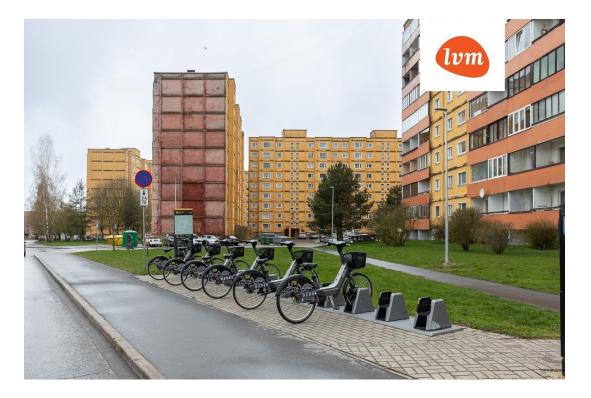

Monthly maintenance costs are reasonable, up to €190/month in winter and €80/month in summer.

 $Nearby\ are\ several\ grocery\ stores\ and\ shopping\ centers,\ schools\ and\ kindergartens,\ public\ transport$ stops, and even a bike-sharing station.