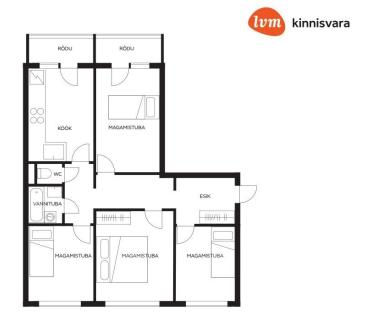

#### Information

A 4-room home with a large kitchen and 2 balconies!

For sale: a 4-room home where all rooms are separate. Thanks to smart solutions, the kitchen is larger than usual and has direct access to the balcony!

Apartment's layout ensures plenty of natural light throughout the day.

The home's toilet has been renovated, but the bathroom remains for the new owner to decide on.

In addition to the toilet renovation, the apartment's electrical wiring and all windows have been replaced.