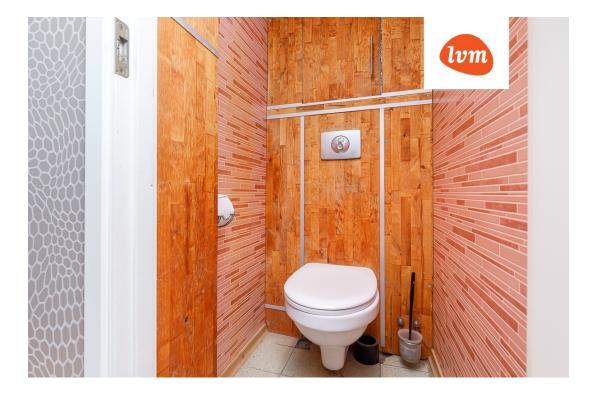

Apartment's layout ensures plenty of natural light throughout the day.

The home's toilet has been renovated, but the bathroom remains for the new owner to decide on.

In addition to the toilet renovation, the apartment's electrical wiring and all windows have been replaced.