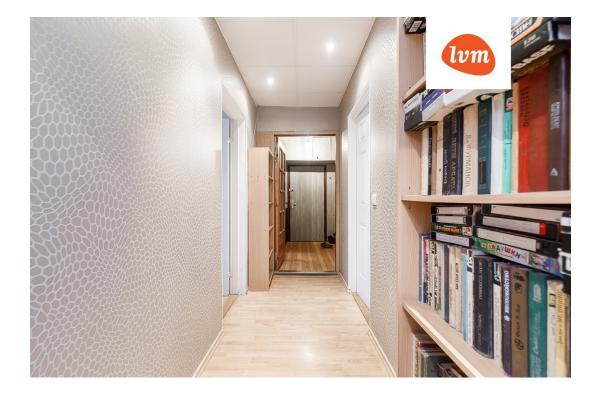

Apartment's layout ensures plenty of natural light throughout the day.

The home's toilet has been renovated, but the bathroom remains for the new owner to decide on.

In addition to the toilet renovation, the apartment's electrical wiring and all windows have been replaced.