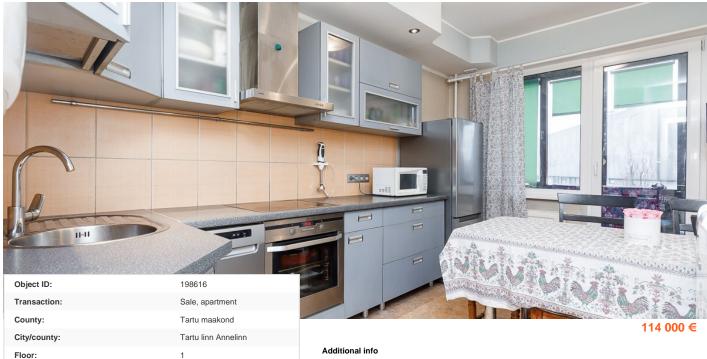

#### Information

A 4-room home with a large kitchen and 2 balconies!

For sale: a 4-room home where all rooms are separate. Thanks to smart solutions, the kitchen is larger than usual and has direct access to the balcony!

Apartment's layout ensures plenty of natural light throughout the day.

The home's toilet has been renovated, but the bathroom remains for the new owner to decide on.

In addition to the toilet renovation, the apartment's electrical wiring and all windows have been replaced.

#### Additional info

balcony, basement, bathtub, cable TV, electricity, elevator, Furniture available, internet, stairwell locked, strip flooring, shower, telephone, water, separate WC, furnished kitchen, separate rooms, new wiring, wall cabinets, central water, public transportation, entry from the street