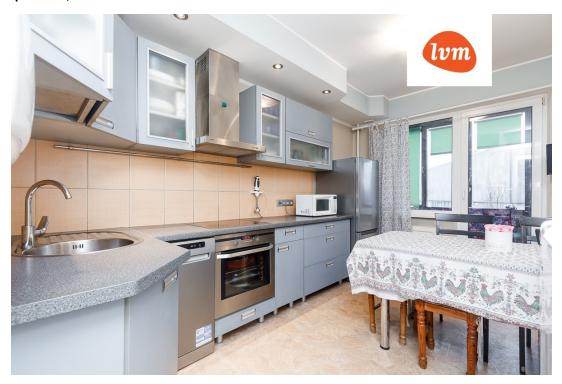

#### Information

A 4-room home with a large kitchen and 2 balconies!

For sale: a 4-room home where all rooms are separate. Thanks to smart solutions, the kitchen is larger than usual and has direct access to the balcony!

Apartment's layout ensures plenty of natural light throughout the day.

The home's toilet has been renovated, but the bathroom remains for the new owner to decide on.

In addition to the toilet renovation, the apartment's electrical wiring and all windows have been replaced.

#### Additional info

balcony, basement, bathtub, cable TV, electricity, elevator, Furniture available, internet, stairwell locked, strip flooring, shower, telephone, water, separate WC, furnished kitchen, separate rooms, new wiring, wall cabinets, central water, public transportation, entry from the street