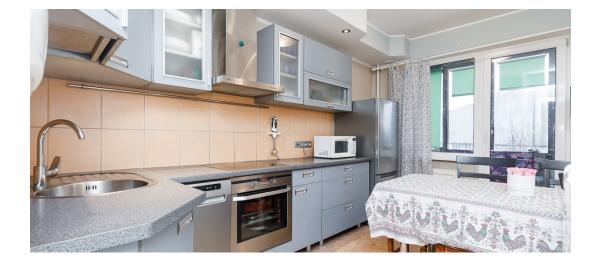

#### Information

A 4-room home with a large kitchen and 2 balconies!

For sale: a 4-room home where all rooms are separate. Thanks to smart solutions, the kitchen is larger than usual and has direct access to the balcony!

Apartment's layout ensures plenty of natural light throughout the day.

The home's toilet has been renovated, but the bathroom remains for the new owner to decide on.

In addition to the toilet renovation, the apartment's electrical wiring and all windows have been replaced.