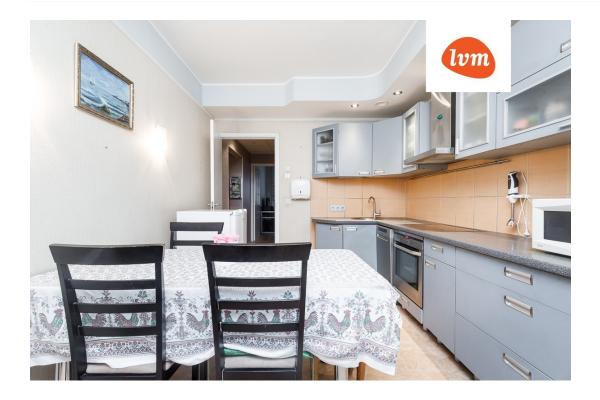

#### Information

A 4-room home with a large kitchen and 2 balconies!

For sale: a 4-room home where all rooms are separate. Thanks to smart solutions, the kitchen is larger than usual and has direct access to the balcony!

Apartment's layout ensures plenty of natural light throughout the day.

The home's toilet has been renovated, but the bathroom remains for the new owner to decide on.

In addition to the toilet renovation, the apartment's electrical wiring and all windows have been replaced.