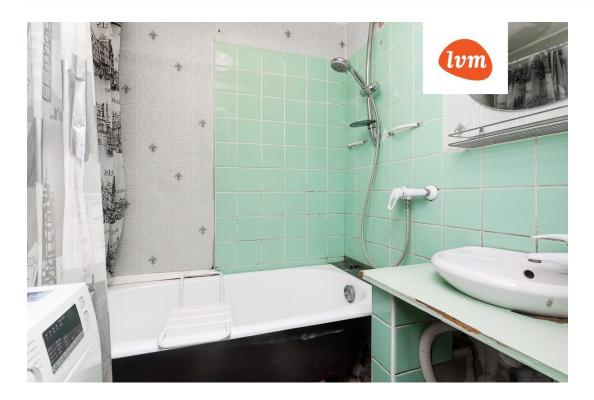

Apartment's layout ensures plenty of natural light throughout the day.

The home's toilet has been renovated, but the bathroom remains for the new owner to decide on.

In addition to the toilet renovation, the apartment's electrical wiring and all windows have been replaced.