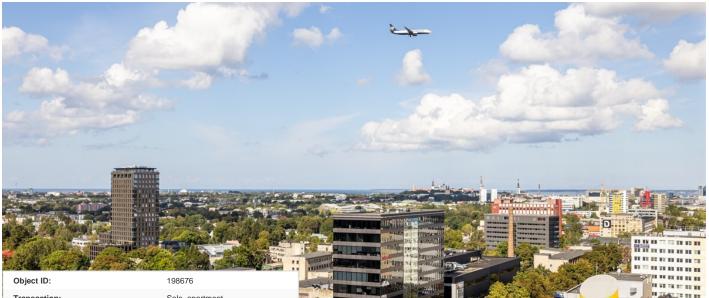

218 500 €

| 0.0,000.121                | 100010                     |
|----------------------------|----------------------------|
| Transaction:               | Sale, apartment            |
| County:                    | Harju maakond              |
| City/county:               | Tallinn Kesklinna linnaosa |
| Floor:                     | 14                         |
| Number of rooms:           | 2                          |
| Type of heating:           | central heating            |
| Year of construction:      | 2014                       |
| Readiness:                 | Completed                  |
| Ownership form:            | apartment ownership        |
| Cadastral register number: | 78401:118:0122             |
| Total area:                | 49.70 m <sup>2</sup>       |
| Area of plot:              | 0.00 m²                    |
| Sale price:                | 218 500 €                  |
| Price per m <sup>2</sup> : | 4 396 €                    |
|                            |                            |

## apartment, Lelle 24

8

9

Lelle 24

lvm kinnisvara