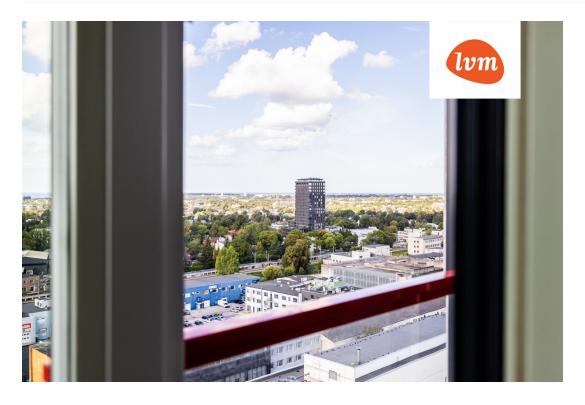

218 500 €

| 0.0,000.121                | 100010                     |
|----------------------------|----------------------------|
| Transaction:               | Sale, apartment            |
| County:                    | Harju maakond              |
| City/county:               | Tallinn Kesklinna linnaosa |
| Floor:                     | 14                         |
| Number of rooms:           | 2                          |
| Type of heating:           | central heating            |
| Year of construction:      | 2014                       |
| Readiness:                 | Completed                  |
| Ownership form:            | apartment ownership        |
| Cadastral register number: | 78401:118:0122             |
| Total area:                | 49.70 m <sup>2</sup>       |
| Area of plot:              | 0.00 m²                    |
| Sale price:                | 218 500 €                  |
| Price per m <sup>2</sup> : | 4 396 €                    |
|                            |                            |