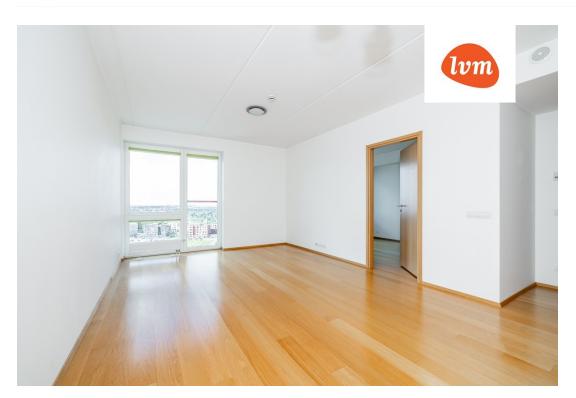

218 500 €

| 0.0,000.121                | 100010                     |
|----------------------------|----------------------------|
| Transaction:               | Sale, apartment            |
| County:                    | Harju maakond              |
| City/county:               | Tallinn Kesklinna linnaosa |
| Floor:                     | 14                         |
| Number of rooms:           | 2                          |
| Type of heating:           | central heating            |
| Year of construction:      | 2014                       |
| Readiness:                 | Completed                  |
| Ownership form:            | apartment ownership        |
| Cadastral register number: | 78401:118:0122             |
| Total area:                | 49.70 m <sup>2</sup>       |
| Area of plot:              | 0.00 m²                    |
| Sale price:                | 218 500 €                  |
| Price per m <sup>2</sup> : | 4 396 €                    |
|                            |                            |