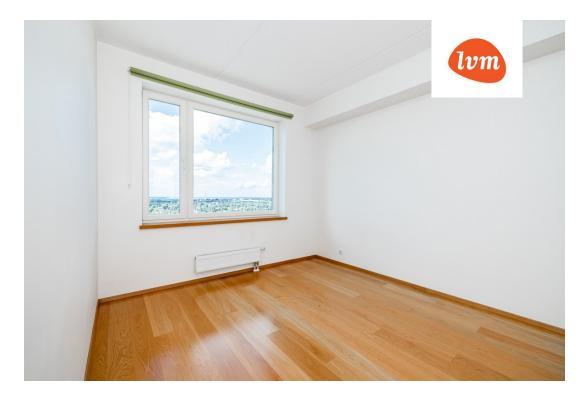

218 500 €

| 0.0,000.121                | 100010                     |
|----------------------------|----------------------------|
| Transaction:               | Sale, apartment            |
| County:                    | Harju maakond              |
| City/county:               | Tallinn Kesklinna linnaosa |
| Floor:                     | 14                         |
| Number of rooms:           | 2                          |
| Type of heating:           | central heating            |
| Year of construction:      | 2014                       |
| Readiness:                 | Completed                  |
| Ownership form:            | apartment ownership        |
| Cadastral register number: | 78401:118:0122             |
| Total area:                | 49.70 m <sup>2</sup>       |
| Area of plot:              | 0.00 m²                    |
| Sale price:                | 218 500 €                  |
| Price per m <sup>2</sup> : | 4 396 €                    |
|                            |                            |