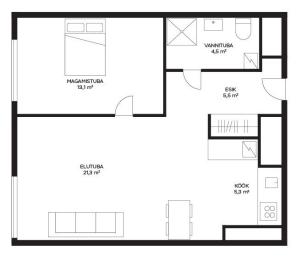

218 500 €

| 0.0,000.121                | 100010                     |
|----------------------------|----------------------------|
| Transaction:               | Sale, apartment            |
| County:                    | Harju maakond              |
| City/county:               | Tallinn Kesklinna linnaosa |
| Floor:                     | 14                         |
| Number of rooms:           | 2                          |
| Type of heating:           | central heating            |
| Year of construction:      | 2014                       |
| Readiness:                 | Completed                  |
| Ownership form:            | apartment ownership        |
| Cadastral register number: | 78401:118:0122             |
| Total area:                | 49.70 m <sup>2</sup>       |
| Area of plot:              | 0.00 m²                    |
| Sale price:                | 218 500 €                  |
| Price per m <sup>2</sup> : | 4 396 €                    |
|                            |                            |

## Additional info

wardrobe, electricity, elevator, internet, strip flooring, security door, shower, telephone, water, furnished kitchen, separate rooms, open kitchen, central water, public transportation