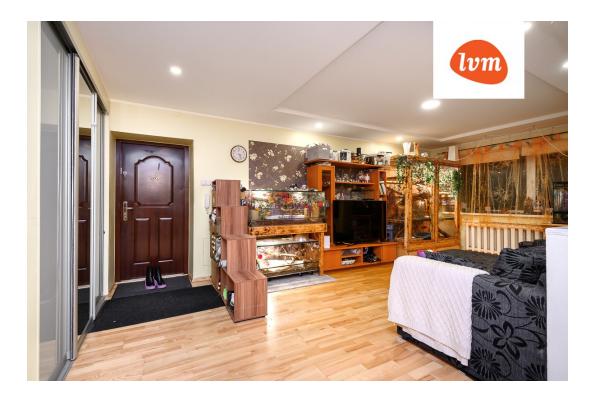

## Additional info

balcony, basement, hot-water boiler, wardrobe, stainwell locked, strip flooring, shower, separate WC, furnished kitchen, separate rooms, open kitchen, new sewage system, central water, public transportation

## apartment, Rohu 109

Rohu 109