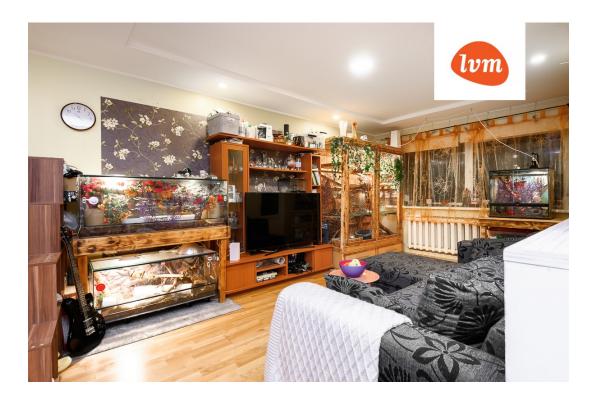

## Additional info

balcony, basement, hot-water boiler, wardrobe, stainwell locked, strip flooring, shower, separate WC, furnished kitchen, separate rooms, open kitchen, new sewage system, central water, public transportation

## apartment, Rohu 109

Rohu 109