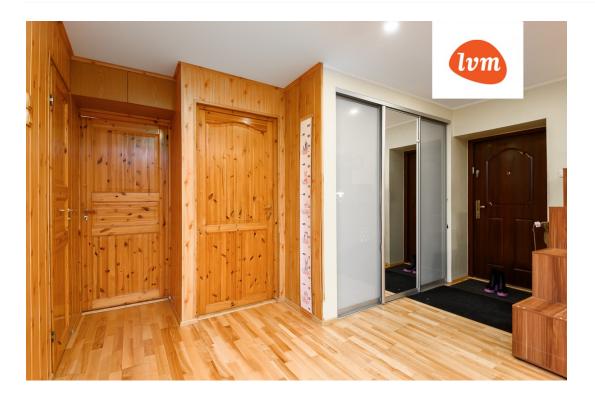

## Additional info

balcony, basement, hot-water boiler, wardrobe, stainwell locked, strip flooring, shower, separate WC, furnished kitchen, separate rooms, open kitchen, new sewage system, central water, public transportation

## apartment, Rohu 109

Rohu 109