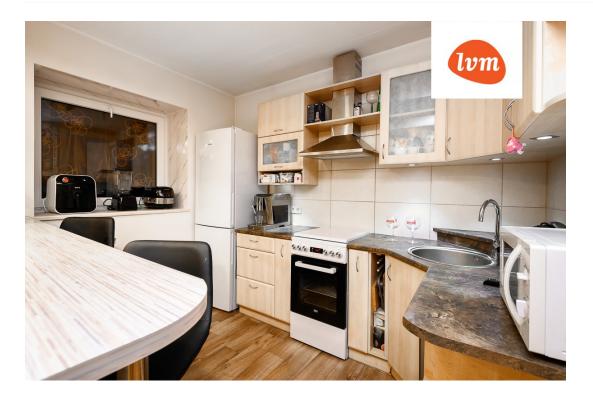

## Additional info

balcony, basement, hot-water boiler, wardrobe, stainwell locked, strip flooring, shower, separate WC, furnished kitchen, separate rooms, open kitchen, new sewage system, central water, public transportation

## apartment, Rohu 109

Rohu 109