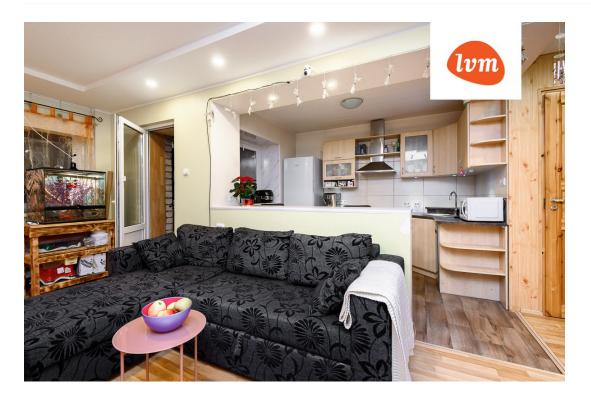

## Additional info

balcony, basement, hot-water boiler, wardrobe, stainwell locked, strip flooring, shower, separate WC, furnished kitchen, separate rooms, open kitchen, new sewage system, central water, public transportation

## apartment, Rohu 109

Rohu 109