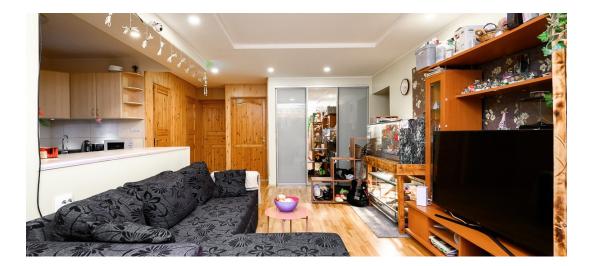

## Additional info

balcony, basement, hot-water boiler, wardrobe, stainwell locked, strip flooring, shower, separate WC, furnished kitchen, separate rooms, open kitchen, new sewage system, central water, public transportation

## apartment, Rohu 109

Rohu 109