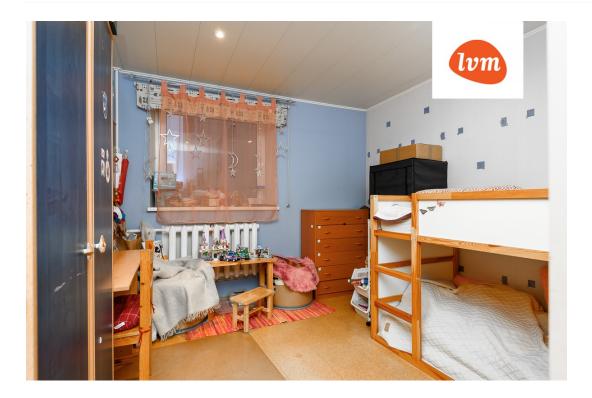

## Additional info

balcony, basement, hot-water boiler, wardrobe, stainwell locked, strip flooring, shower, separate WC, furnished kitchen, separate rooms, open kitchen, new sewage system, central water, public transportation

## apartment, Rohu 109

Rohu 109