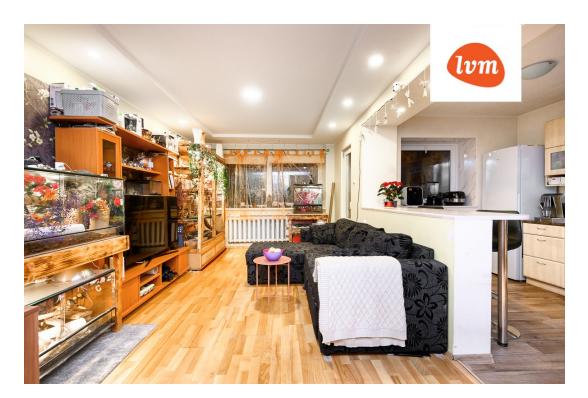

## Additional info

balcony, basement, hot-water boiler, wardrobe, stainwell locked, strip flooring, shower, separate WC, furnished kitchen, separate rooms, open kitchen, new sewage system, central water, public transportation

## apartment, Rohu 109

Rohu 109