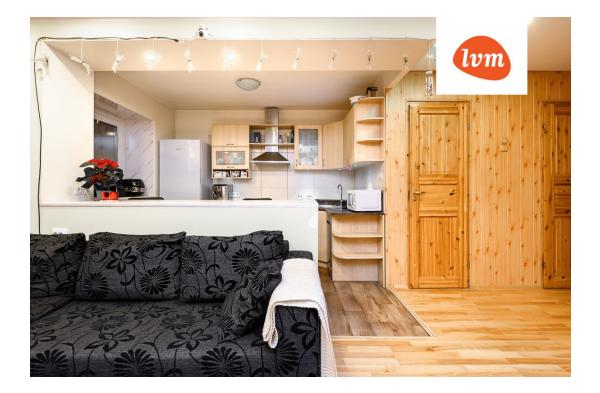

## Additional info

balcony, basement, hot-water boiler, wardrobe, stainwell locked, strip flooring, shower, separate WC, furnished kitchen, separate rooms, open kitchen, new sewage system, central water, public transportation