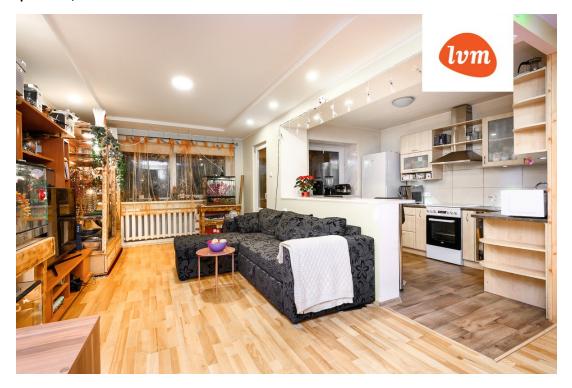

## Additional info

balcony, basement, hot-water boiler, wardrobe, stainwell locked, strip flooring, shower, separate WC, furnished kitchen, separate rooms, open kitchen, new sewage system, central water, public transportation

## apartment, Rohu 109

Rohu 109