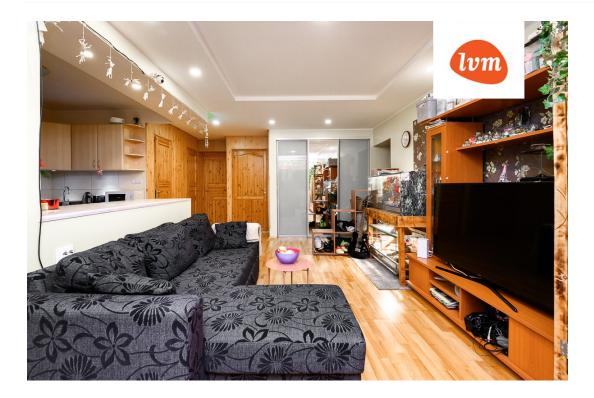

## Additional info

balcony, basement, hot-water boiler, wardrobe, stainwell locked, strip flooring, shower, separate WC, furnished kitchen, separate rooms, open kitchen, new sewage system, central water, public transportation

## apartment, Rohu 109

Rohu 109