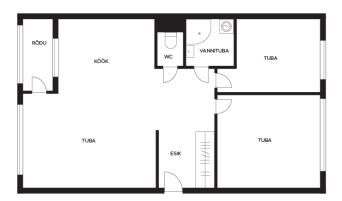

Sale price:

Price per m2:

Eve-Mai Kiisler eve-mai.kiisler@lvm.ee +37256884100

1986

Completed

57.70 m<sup>2</sup>

0.00 m<sup>2</sup>

99 000 €