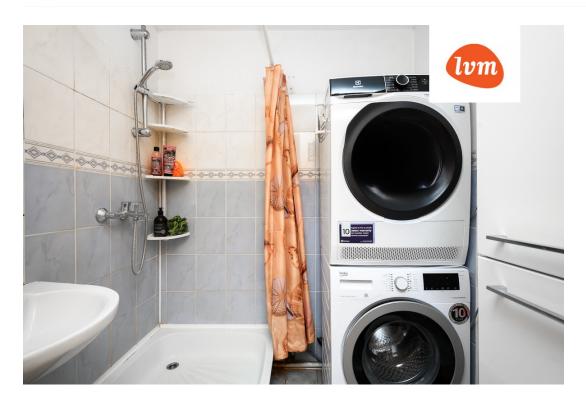

## Additional info

balcony, basement, hot-water boiler, wardrobe, stainwell locked, strip flooring, shower, separate WC, furnished kitchen, separate rooms, open kitchen, new sewage system, central water, public transportation