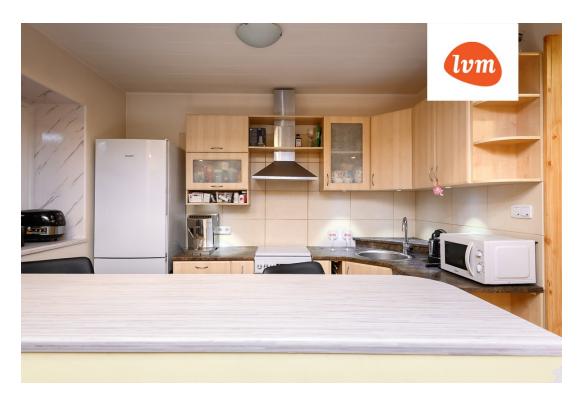

## Additional info

balcony, basement, hot-water boiler, wardrobe, stainwell locked, strip flooring, shower, separate WC, furnished kitchen, separate rooms, open kitchen, new sewage system, central water, public transportation

## apartment, Rohu 109

Rohu 109