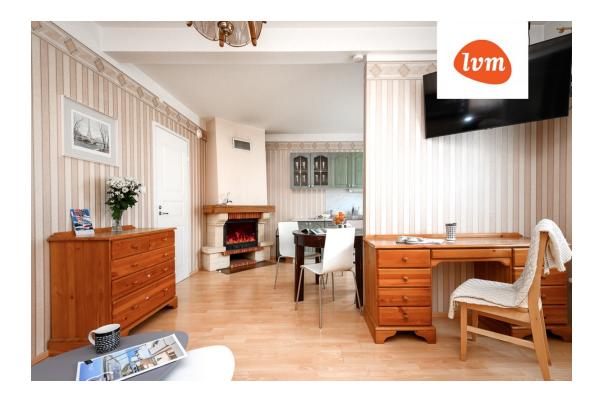

## Additional info

hot-water boiler, electricity, fireplace, Furniture available, stairwell locked, strip flooring, refrigerator, sauna, shower, water, furnished kitchen, open kitchen, new sewage system, wall cabinets, central water, auxiliary building, public transportation