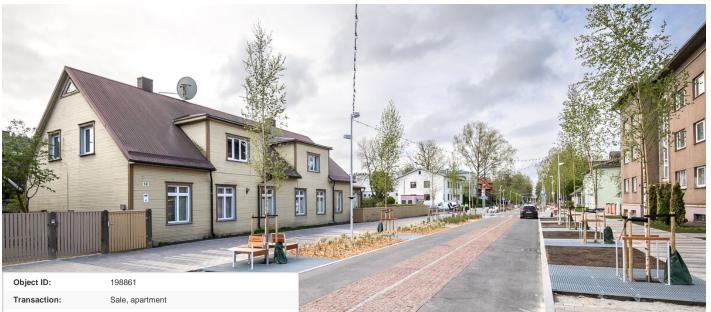

119 000 €

| Transaction:                  | Sale, apartment                                                          |
|-------------------------------|--------------------------------------------------------------------------|
| County:                       | Pärnu maakond                                                            |
| City/county:                  | Pärnu linn Rannarajoon                                                   |
| Floor:                        | 1                                                                        |
| Number of rooms:              | 3                                                                        |
| Type of heating:              | fireplaceheating, electricheating, electricalunderfloorheating, combined |
| Readiness:                    | Completed                                                                |
| Ownership form:               | apartment ownership                                                      |
| Cadastral register<br>number: | 62510:038:1680                                                           |
| Total area:                   | 46.10 m <sup>2</sup>                                                     |
| Area of plot:                 | 0.00 m²                                                                  |
| Sale price:                   | 119 000 €                                                                |
| Price per m <sup>2</sup> :    | 2 581 €                                                                  |

## apartment, Supeluse 18/1

6

Supeluse 18/1