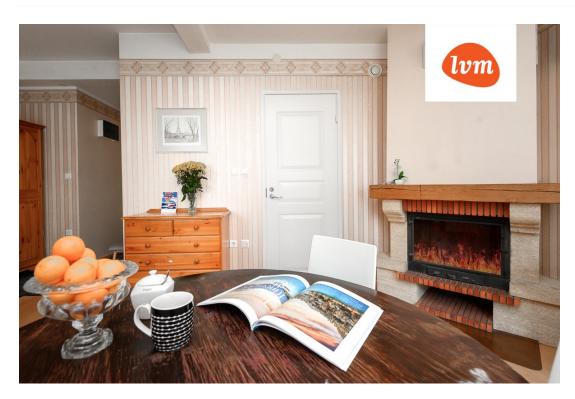

119 000 €

| Transaction:                  | Sale, apartment                                                          |
|-------------------------------|--------------------------------------------------------------------------|
| County:                       | Pärnu maakond                                                            |
| City/county:                  | Pärnu linn Rannarajoon                                                   |
| Floor:                        | 1                                                                        |
| Number of rooms:              | 3                                                                        |
| Type of heating:              | fireplaceheating, electricheating, electricalunderfloorheating, combined |
| Readiness:                    | Completed                                                                |
| Ownership form:               | apartment ownership                                                      |
| Cadastral register<br>number: | 62510:038:1680                                                           |
| Total area:                   | 46.10 m <sup>2</sup>                                                     |
| Area of plot:                 | 0.00 m²                                                                  |
| Sale price:                   | 119 000 €                                                                |
| Price per m <sup>2</sup> :    | 2 581 €                                                                  |

## Additional info

hot-water boiler, electricity, fireplace, Furniture available, stairwell locked, strip flooring, refrigerator, sauna, shower, water, furnished kitchen, open kitchen, new sewage system, wall cabinets, central water, auxiliary building, public transportation

## apartment, Supeluse 18/1

6

Supeluse 18/1