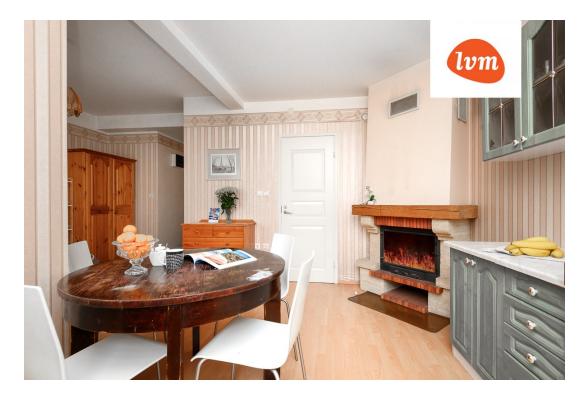

## Additional info

hot-water boiler, electricity, fireplace, Furniture available, stairwell locked, strip flooring, refrigerator, sauna, shower, water, furnished kitchen, open kitchen, new sewage system, wall cabinets, central water, auxiliary building, public transportation