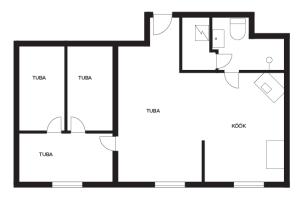

119 000 €

| Transaction:                  | Sale, apartment                                                          |
|-------------------------------|--------------------------------------------------------------------------|
| County:                       | Pärnu maakond                                                            |
| City/county:                  | Pärnu linn Rannarajoon                                                   |
| Floor:                        | 1                                                                        |
| Number of rooms:              | 3                                                                        |
| Type of heating:              | fireplaceheating, electricheating, electricalunderfloorheating, combined |
| Readiness:                    | Completed                                                                |
| Ownership form:               | apartment ownership                                                      |
| Cadastral register<br>number: | 62510:038:1680                                                           |
| Total area:                   | 46.10 m <sup>2</sup>                                                     |
| Area of plot:                 | 0.00 m²                                                                  |
| Sale price:                   | 119 000 €                                                                |
| Price per m <sup>2</sup> :    | 2 581 €                                                                  |