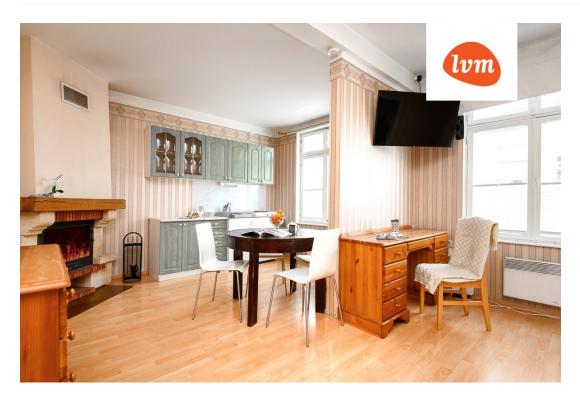

119 000 €

| Transaction:                  | Sale, apartment                                                          |
|-------------------------------|--------------------------------------------------------------------------|
| County:                       | Pärnu maakond                                                            |
| City/county:                  | Pärnu linn Rannarajoon                                                   |
| Floor:                        | 1                                                                        |
| Number of rooms:              | 3                                                                        |
| Type of heating:              | fireplaceheating, electricheating, electricalunderfloorheating, combined |
| Readiness:                    | Completed                                                                |
| Ownership form:               | apartment ownership                                                      |
| Cadastral register<br>number: | 62510:038:1680                                                           |
| Total area:                   | 46.10 m <sup>2</sup>                                                     |
| Area of plot:                 | 0.00 m²                                                                  |
| Sale price:                   | 119 000 €                                                                |
| Price per m <sup>2</sup> :    | 2 581 €                                                                  |

## Additional info

hot-water boiler, electricity, fireplace, Furniture available, stairwell locked, strip flooring, refrigerator, sauna, shower, water, furnished kitchen, open kitchen, new sewage system, wall cabinets, central water, auxiliary building, public transportation

## apartment, Supeluse 18/1

6

Supeluse 18/1