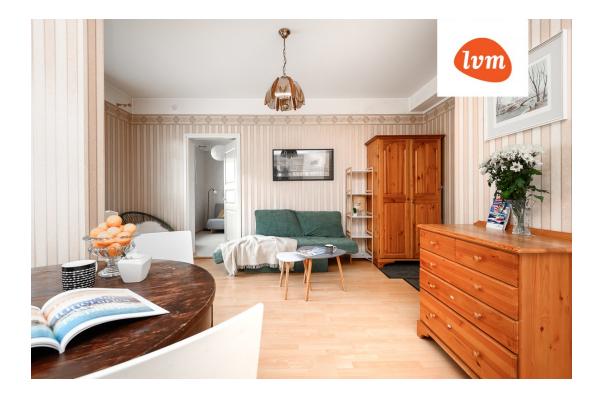

119 000 €

| Transaction:                  | Sale, apartment                                                          |
|-------------------------------|--------------------------------------------------------------------------|
| County:                       | Pärnu maakond                                                            |
| City/county:                  | Pärnu linn Rannarajoon                                                   |
| Floor:                        | 1                                                                        |
| Number of rooms:              | 3                                                                        |
| Type of heating:              | fireplaceheating, electricheating, electricalunderfloorheating, combined |
| Readiness:                    | Completed                                                                |
| Ownership form:               | apartment ownership                                                      |
| Cadastral register<br>number: | 62510:038:1680                                                           |
| Total area:                   | 46.10 m <sup>2</sup>                                                     |
| Area of plot:                 | 0.00 m²                                                                  |
| Sale price:                   | 119 000 €                                                                |
| Price per m <sup>2</sup> :    | 2 581 €                                                                  |

## Additional info

hot-water boiler, electricity, fireplace, Furniture available, stairwell locked, strip flooring, refrigerator, sauna, shower, water, furnished kitchen, open kitchen, new sewage system, wall cabinets, central water, auxiliary building, public transportation

## apartment, Supeluse 18/1

6

Supeluse 18/1