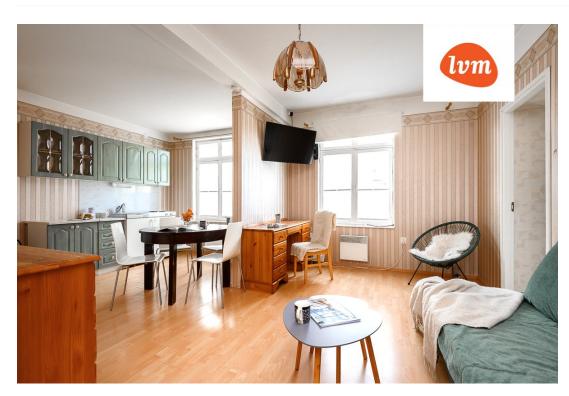

## Additional info

hot-water boiler, electricity, fireplace, Furniture available, stairwell locked, strip flooring, refrigerator, sauna, shower, water, furnished kitchen, open kitchen, new sewage system, wall cabinets, central water, auxiliary building, public transportation