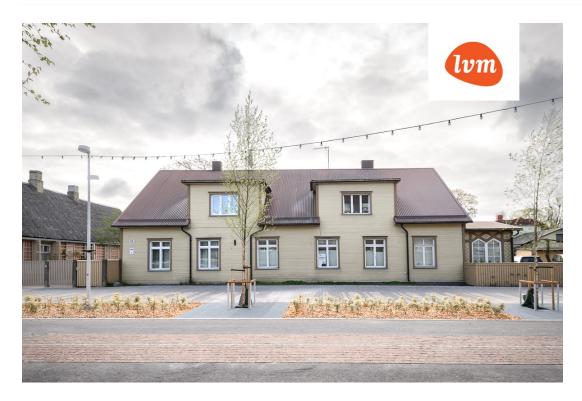

0.00 m²                                                                  |
| Sale price:                   | 119 000 €                                                                |
| Price per m <sup>2</sup> :    | 2 581 €                                                                  |

## Real estate agent



Eve-Mai Kiisler eve-mai.kiisler@lvm.ee +37256884100

## Additional info

hot-water boiler, electricity, fireplace, Furniture available, stairwell locked, strip flooring, refrigerator, sauna, shower, water, furnished kitchen, open kitchen, new sewage system, wall cabinets, central water, auxiliary building, public transportation

Information



## apartment, Supeluse 18/1































6

































Supeluse 18/1