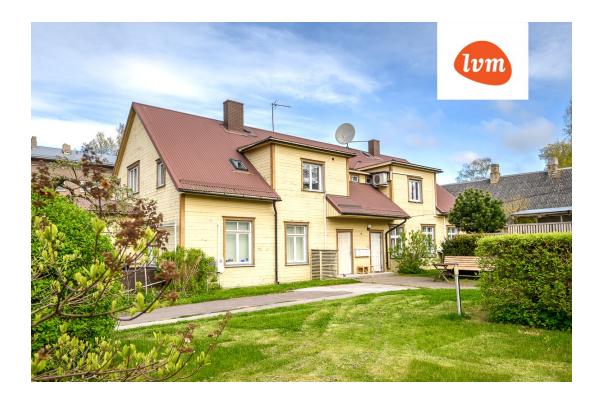

| 0.00 m²                                                                  |
| Sale price:                   | 119 000 €                                                                |
| Price per m <sup>2</sup> :    | 2 581 €                                                                  |

## Real estate agent



Eve-Mai Kiisler eve-mai.kiisler@lvm.ee +37256884100

## Additional info

hot-water boiler, electricity, fireplace, Furniture available, stairwell locked, strip flooring, refrigerator, sauna, shower, water, furnished kitchen, open kitchen, new sewage system, wall cabinets, central water, auxiliary building, public transportation

Information



## apartment, Supeluse 18/1































6

































Supeluse 18/1