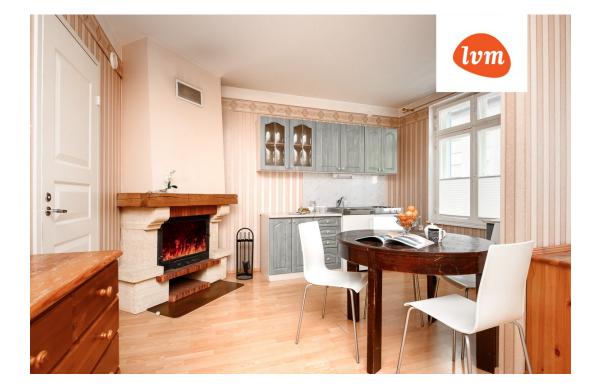

## Additional info

hot-water boiler, electricity, fireplace, Furniture available, stairwell locked, strip flooring, refrigerator, sauna, shower, water, furnished kitchen, open kitchen, new sewage system, wall cabinets, central water, auxiliary building, public transportation