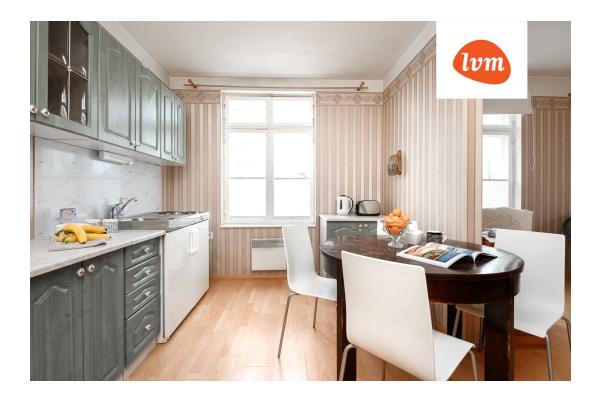

119 000 €

| Transaction:                  | Sale, apartment                                                          |
|-------------------------------|--------------------------------------------------------------------------|
| County:                       | Pärnu maakond                                                            |
| City/county:                  | Pärnu linn Rannarajoon                                                   |
| Floor:                        | 1                                                                        |
| Number of rooms:              | 3                                                                        |
| Type of heating:              | fireplaceheating, electricheating, electricalunderfloorheating, combined |
| Readiness:                    | Completed                                                                |
| Ownership form:               | apartment ownership                                                      |
| Cadastral register<br>number: | 62510:038:1680                                                           |
| Total area:                   | 46.10 m <sup>2</sup>                                                     |
| Area of plot:                 | 0.00 m²                                                                  |
| Sale price:                   | 119 000 €                                                                |
| Price per m <sup>2</sup> :    | 2 581 €                                                                  |

## Additional info

hot-water boiler, electricity, fireplace, Furniture available, stairwell locked, strip flooring, refrigerator, sauna, shower, water, furnished kitchen, open kitchen, new sewage system, wall cabinets, central water, auxiliary building, public transportation

## apartment, Supeluse 18/1

6

Supeluse 18/1