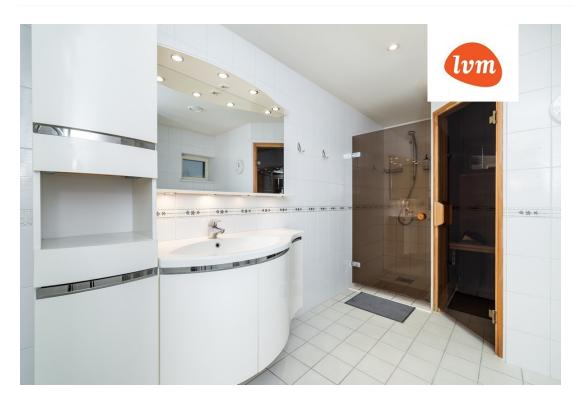

## Additional info

balcony, basement, cable TV, wardrobe, electricity, elevator, internet, stairwell locked, strip flooring, refrigerator, sauna, security door, shower, telephone, water, furnished kitchen, separate rooms, open kitchen, new sewage system, high ceilings, new wiring, central water, entry from the street