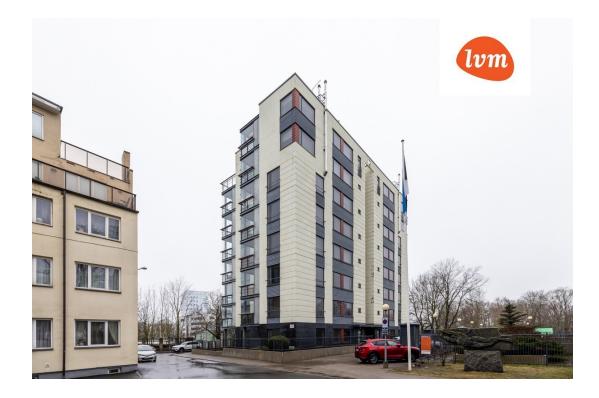

94.50 m²                   |
| Area of plot:              | 0.00 m²                    |
| Energy Class:              | D                          |
| Üürihind:                  | 1 200 €                    |
| Price per m <sup>2</sup> : | 13€                        |

## Real estate agent



Ingmar Saksing ingmar.saksing@lvm.ee +3725013320

## Additional info

balcony, basement, cable TV, wardrobe, electricity, elevator, internet, stairwell locked, strip flooring, refrigerator, sauna, security door, shower, telephone, water, furnished kitchen, separate rooms, open kitchen, new sewage system, high ceilings, new wiring, central water, entry from the street

## Information



## apartment, Tuvi 12/1

































































Tuvi 12/1