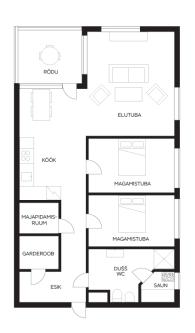

1 200 €

| Object ID:                 | 150070                     |
|----------------------------|----------------------------|
| Transaction:               | Rent, apartment            |
| County:                    | Harju maakond              |
| City/county:               | Tallinn Kesklinna linnaosa |
| Floor:                     | 4                          |
| Number of rooms:           | 3                          |
| Type of heating:           | central heating            |
| Year of construction:      | 2002                       |
| Readiness:                 | Completed                  |
| Ownership form:            | apartment ownership        |
| Cadastral register number: | 78401:107:0290             |
| Total area:                | 94.50 m²                   |
| Area of plot:              | 0.00 m²                    |
| Energy Class:              | D                          |
| Üürihind:                  | 1 200 €                    |
| Price per m <sup>2</sup> : | 13€                        |

## Additional info

balcony, basement, cable TV, wardrobe, electricity, elevator, internet, stairwell locked, strip flooring, refrigerator, sauna, security door, shower, telephone, water, furnished kitchen, separate rooms, open kitchen, new sewage system, high ceilings, new wiring, central water, entry from the street