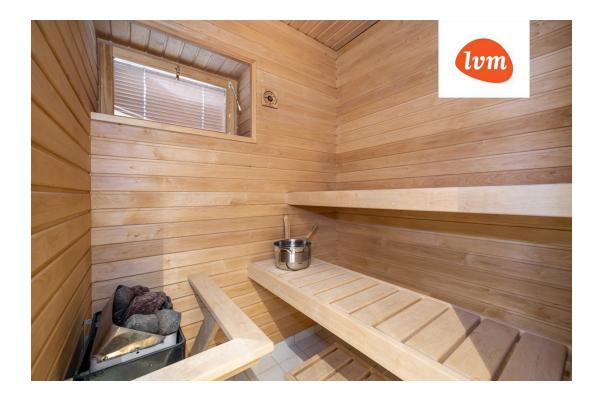

## Additional info

balcony, basement, cable TV, wardrobe, electricity, elevator, internet, stairwell locked, strip flooring, refrigerator, sauna, security door, shower, telephone, water, furnished kitchen, separate rooms, open kitchen, new sewage system, high ceilings, new wiring, central water, entry from the street