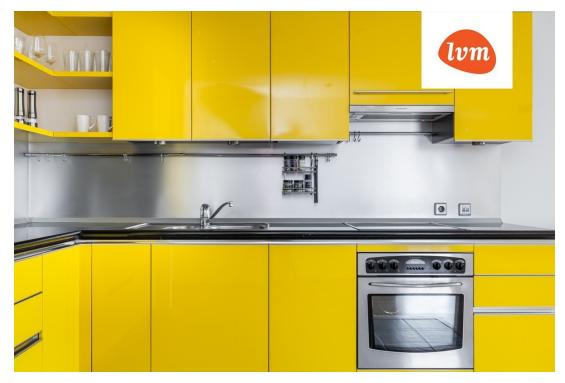

## Additional info

balcony, basement, cable TV, wardrobe, electricity, elevator, internet, stairwell locked, strip flooring, refrigerator, sauna, security door, shower, telephone, water, furnished kitchen, separate rooms, open kitchen, new sewage system, high ceilings, new wiring, central water, entry from the street

## apartment, Tuvi 12/1

Tuvi 12/1