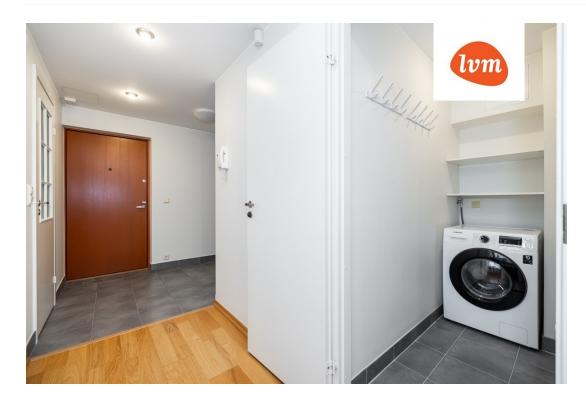

## Additional info

balcony, basement, cable TV, wardrobe, electricity, elevator, internet, stairwell locked, strip flooring, refrigerator, sauna, security door, shower, telephone, water, furnished kitchen, separate rooms, open kitchen, new sewage system, high ceilings, new wiring, central water, entry from the street