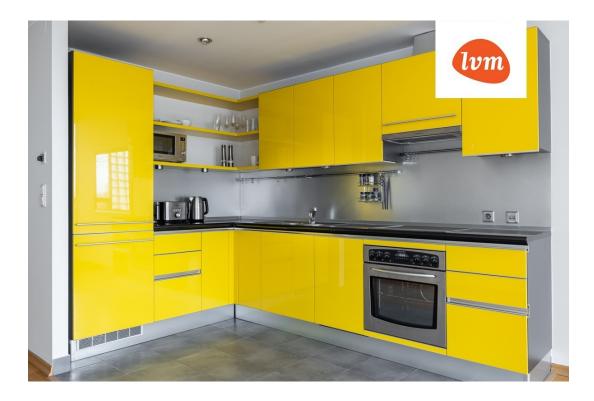

## Additional info

balcony, basement, cable TV, wardrobe, electricity, elevator, internet, stairwell locked, strip flooring, refrigerator, sauna, security door, shower, telephone, water, furnished kitchen, separate rooms, open kitchen, new sewage system, high ceilings, new wiring, central water, entry from the street

## apartment, Tuvi 12/1

Tuvi 12/1