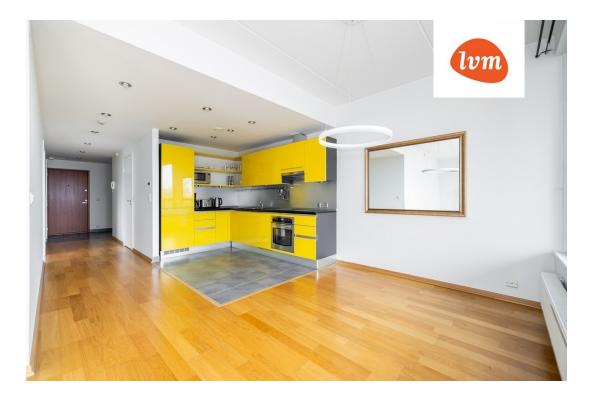

## Additional info

balcony, basement, cable TV, wardrobe, electricity, elevator, internet, stairwell locked, strip flooring, refrigerator, sauna, security door, shower, telephone, water, furnished kitchen, separate rooms, open kitchen, new sewage system, high ceilings, new wiring, central water, entry from the street