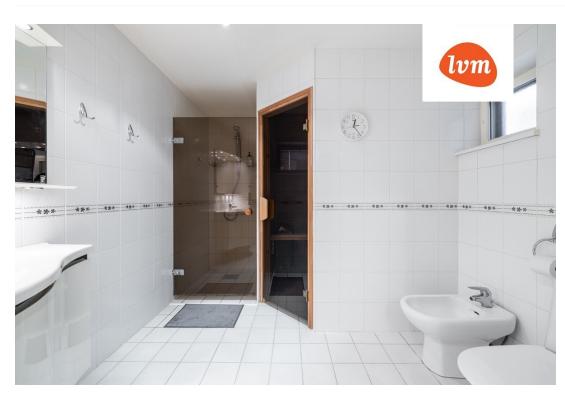

## Additional info

balcony, basement, cable TV, wardrobe, electricity, elevator, internet, stairwell locked, strip flooring, refrigerator, sauna, security door, shower, telephone, water, furnished kitchen, separate rooms, open kitchen, new sewage system, high ceilings, new wiring, central water, entry from the street