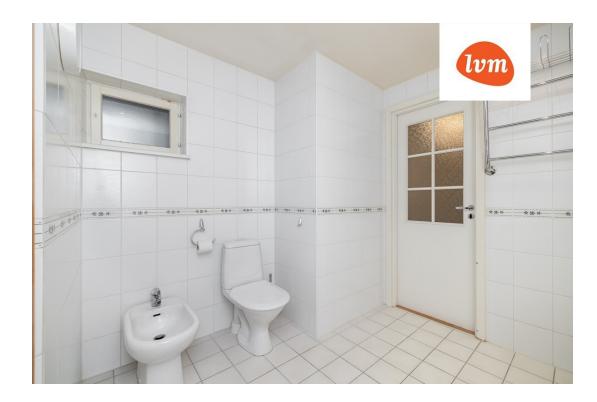

## Additional info

balcony, basement, cable TV, wardrobe, electricity, elevator, internet, stairwell locked, strip flooring, refrigerator, sauna, security door, shower, telephone, water, furnished kitchen, separate rooms, open kitchen, new sewage system, high ceilings, new wiring, central water, entry from the street