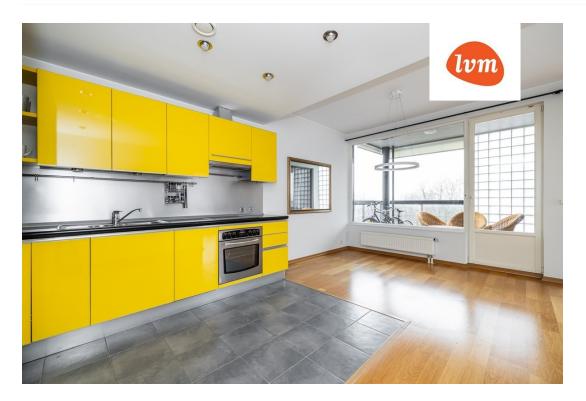

## Additional info

balcony, basement, cable TV, wardrobe, electricity, elevator, internet, stairwell locked, strip flooring, refrigerator, sauna, security door, shower, telephone, water, furnished kitchen, separate rooms, open kitchen, new sewage system, high ceilings, new wiring, central water, entry from the street

## apartment, Tuvi 12/1

Tuvi 12/1