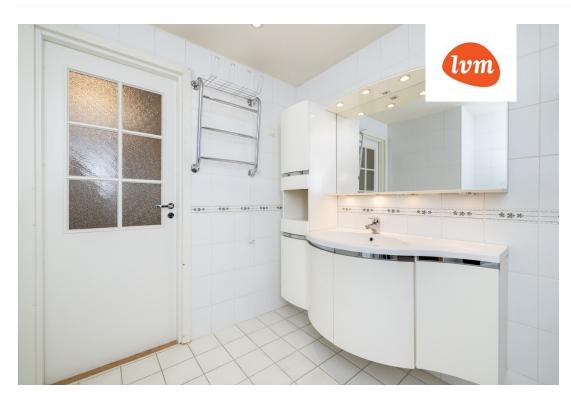

## Additional info

balcony, basement, cable TV, wardrobe, electricity, elevator, internet, stairwell locked, strip flooring, refrigerator, sauna, security door, shower, telephone, water, furnished kitchen, separate rooms, open kitchen, new sewage system, high ceilings, new wiring, central water, entry from the street