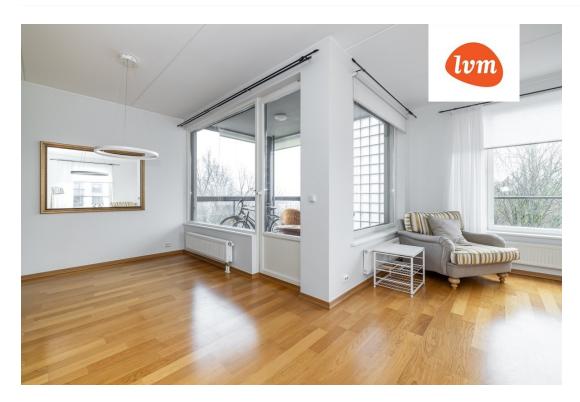

|
| Total area:                | 94.50 m²                   |
| Area of plot:              | 0.00 m²                    |
| Energy Class:              | D                          |
| Üürihind:                  | 1 200 €                    |
| Price per m <sup>2</sup> : | 13€                        |

## Real estate agent



Ingmar Saksing ingmar.saksing@lvm.ee +3725013320

## Additional info

balcony, basement, cable TV, wardrobe, electricity, elevator, internet, stairwell locked, strip flooring, refrigerator, sauna, security door, shower, telephone, water, furnished kitchen, separate rooms, open kitchen, new sewage system, high ceilings, new wiring, central water, entry from the street

## Information



## apartment, Tuvi 12/1

































































Tuvi 12/1