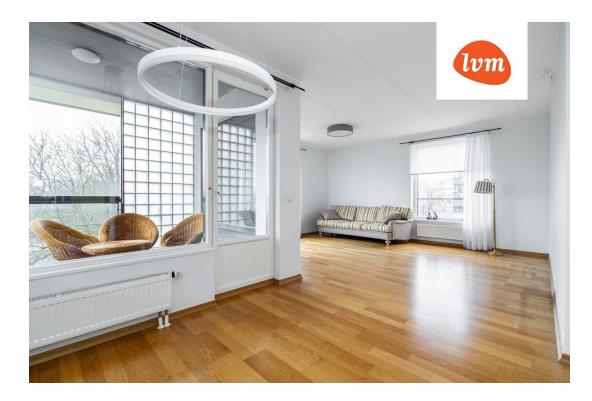

## Additional info

balcony, basement, cable TV, wardrobe, electricity, elevator, internet, stairwell locked, strip flooring, refrigerator, sauna, security door, shower, telephone, water, furnished kitchen, separate rooms, open kitchen, new sewage system, high ceilings, new wiring, central water, entry from the street