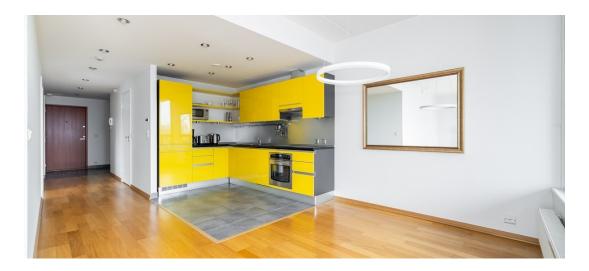

## Additional info

balcony, basement, cable TV, wardrobe, electricity, elevator, internet, stairwell locked, strip flooring, refrigerator, sauna, security door, shower, telephone, water, furnished kitchen, separate rooms, open kitchen, new sewage system, high ceilings, new wiring, central water, entry from the street