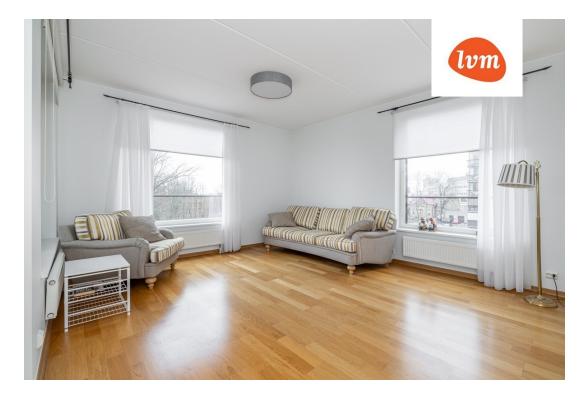

0290             |
| Total area:                | 94.50 m²                   |
| Area of plot:              | 0.00 m²                    |
| Energy Class:              | D                          |
| Üürihind:                  | 1 200 €                    |
| Price per m <sup>2</sup> : | 13€                        |

## Real estate agent



Ingmar Saksing ingmar.saksing@lvm.ee +3725013320

## Additional info

balcony, basement, cable TV, wardrobe, electricity, elevator, internet, stairwell locked, strip flooring, refrigerator, sauna, security door, shower, telephone, water, furnished kitchen, separate rooms, open kitchen, new sewage system, high ceilings, new wiring, central water, entry from the street

## Information



## apartment, Tuvi 12/1

































































Tuvi 12/1