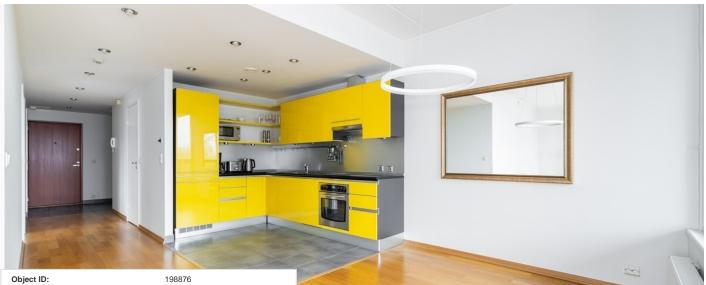

1 200 €

| Object ID:                 | 150070                     |
|----------------------------|----------------------------|
| Transaction:               | Rent, apartment            |
| County:                    | Harju maakond              |
| City/county:               | Tallinn Kesklinna linnaosa |
| Floor:                     | 4                          |
| Number of rooms:           | 3                          |
| Type of heating:           | central heating            |
| Year of construction:      | 2002                       |
| Readiness:                 | Completed                  |
| Ownership form:            | apartment ownership        |
| Cadastral register number: | 78401:107:0290             |
| Total area:                | 94.50 m²                   |
| Area of plot:              | 0.00 m²                    |
| Energy Class:              | D                          |
| Üürihind:                  | 1 200 €                    |
| Price per m <sup>2</sup> : | 13€                        |

## Additional info

balcony, basement, cable TV, wardrobe, electricity, elevator, internet, stairwell locked, strip flooring, refrigerator, sauna, security door, shower, telephone, water, furnished kitchen, separate rooms, open kitchen, new sewage system, high ceilings, new wiring, central water, entry from the street

## apartment, Tuvi 12/1

Tuvi 12/1