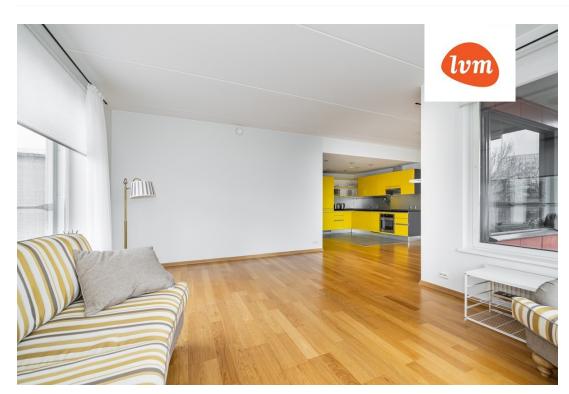

## Additional info

balcony, basement, cable TV, wardrobe, electricity, elevator, internet, stairwell locked, strip flooring, refrigerator, sauna, security door, shower, telephone, water, furnished kitchen, separate rooms, open kitchen, new sewage system, high ceilings, new wiring, central water, entry from the street