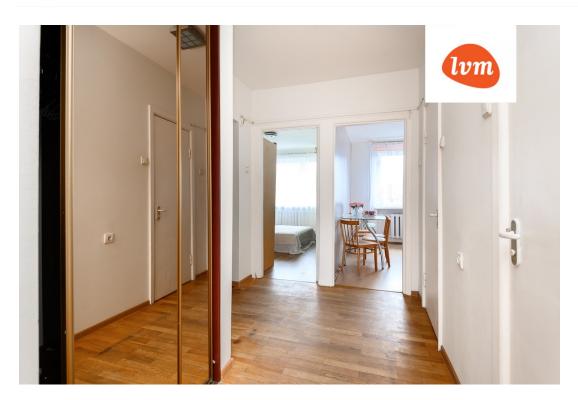

## Additional info

balcony, basement, hot-water boiler, electricity, furniture, stairwell locked, strip flooring, shower, washing machine, water, separate WC, furnished kitchen, separate rooms, wall cabinets, central water, public transportation