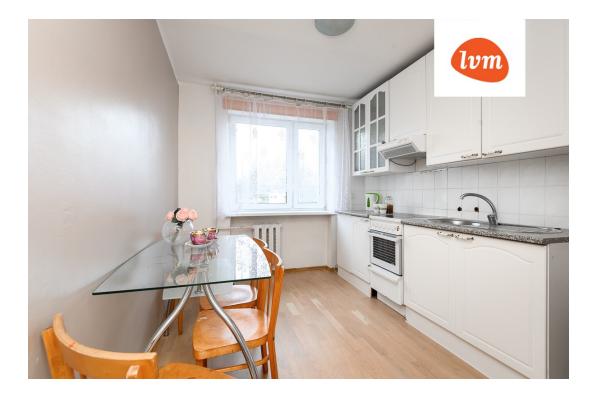

## Additional info

balcony, basement, hot-water boiler, electricity, furniture, stairwell locked, strip flooring, shower, washing machine, water, separate WC, furnished kitchen, separate rooms, wall cabinets, central water, public transportation