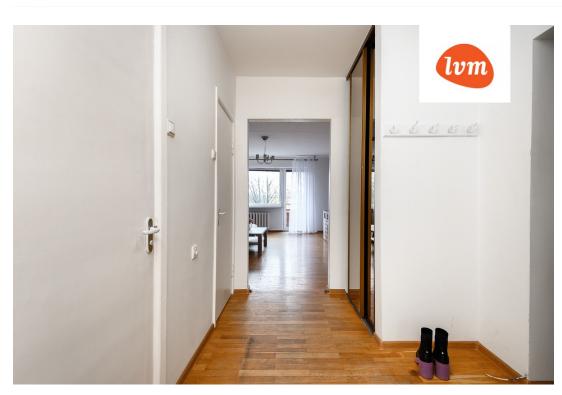

## Additional info

balcony, basement, hot-water boiler, electricity, furniture, stairwell locked, strip flooring, shower, washing machine, water, separate WC, furnished kitchen, separate rooms, wall cabinets, central water, public transportation