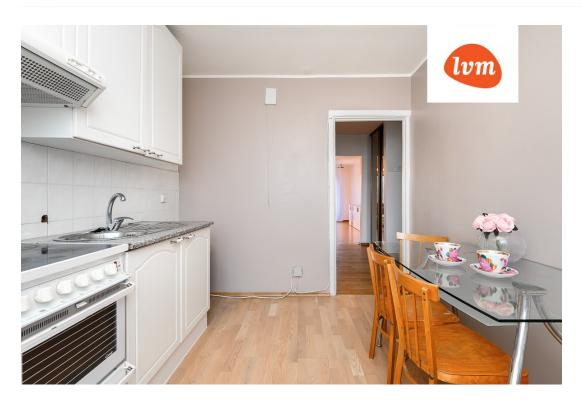

## Additional info

balcony, basement, hot-water boiler, electricity, furniture, stairwell locked, strip flooring, shower, washing machine, water, separate WC, furnished kitchen, separate rooms, wall cabinets, central water, public transportation