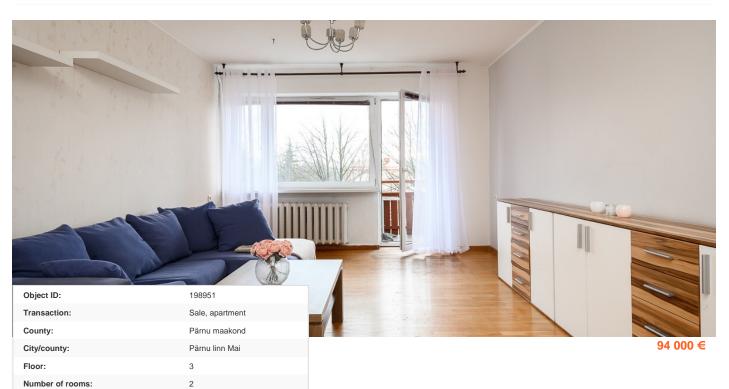

## Real estate agent

Type of heating: Year of construction:

Ownership form:

Cadastral register number:

Readiness:

Total area:

Area of plot:

Energy Class:

Sale price:

Price per m2:

Eve-Mai Kiisler eve-mai.kiisler@lvm.ee +37256884100

central heating

Completed

48.20 m<sup>2</sup>

0.00 m<sup>2</sup>

94 000 €

1 950 €

D

apartment ownership

62513:168:2810

1973

## Additional info

balcony, basement, hot-water boiler, electricity, furniture, stairwell locked, strip flooring, shower, washing machine, water, separate WC, furnished kitchen, separate rooms, wall cabinets, central water, public transportation

## apartment, Laine 8

## Laine 8