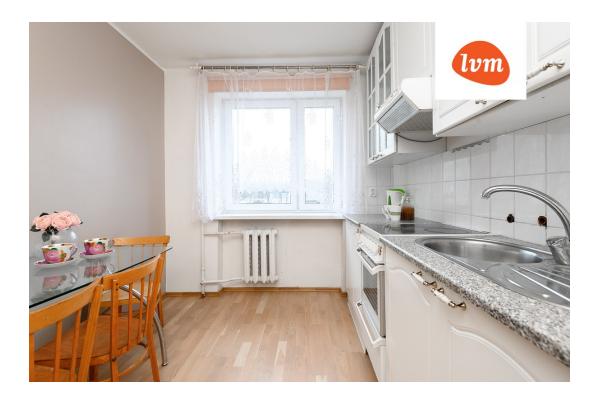

## Additional info

balcony, basement, hot-water boiler, electricity, furniture, stairwell locked, strip flooring, shower, washing machine, water, separate WC, furnished kitchen, separate rooms, wall cabinets, central water, public transportation