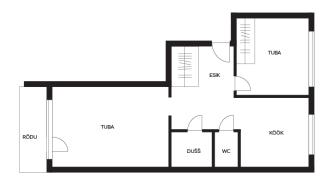

Sale price:

Price per m2:

Eve-Mai Kiisler eve-mai.kiisler@lvm.ee +37256884100

central heating

Completed

48.20 m<sup>2</sup>

0.00 m<sup>2</sup>

94 000 €

1 950 €

D

apartment ownership

62513:168:2810

1973

## Additional info

balcony, basement, hot-water boiler, electricity, furniture, stairwell locked, strip flooring, shower, washing machine, water, separate WC, furnished kitchen, separate rooms, wall cabinets, central water, public transportation