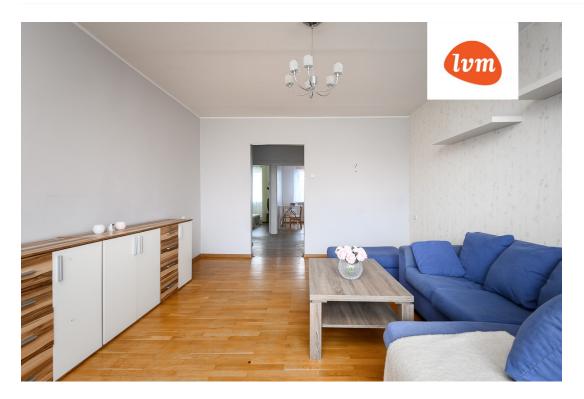

## Additional info

balcony, basement, hot-water boiler, electricity, furniture, stairwell locked, strip flooring, shower, washing machine, water, separate WC, furnished kitchen, separate rooms, wall cabinets, central water, public transportation