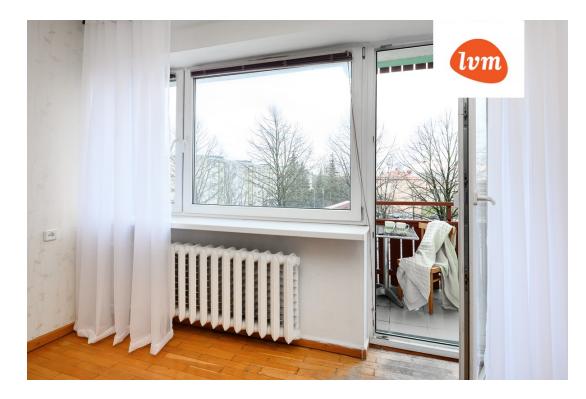

## Additional info

balcony, basement, hot-water boiler, electricity, furniture, stairwell locked, strip flooring, shower, washing machine, water, separate WC, furnished kitchen, separate rooms, wall cabinets, central water, public transportation